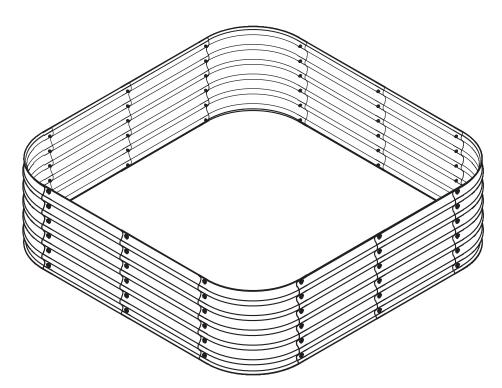

## 18" TALL 8' x 2' METAL RAISED GARDEN BED KIT (9 in 1 Modular)







- · Please read and understand the product manual completely before assembly
- Check against the parts list to make sure all parts are received
- Wear proper safety goggles or other protective gears while in assembly
- Do not return the product to dealer. They are not equipped to handle your requests.

Missing parts or have questions on assembly? Please call: 1-877-761-2819 or email: cs@tmgindustrial.com

## Configurations



## **Packing List**

| NO. | PART       | Qty. |
|-----|------------|------|
| P1  |            | 4    |
| P2  |            | 8    |
| F1  | 0-00       | 72   |
| J4  | $\bigcirc$ | 1    |