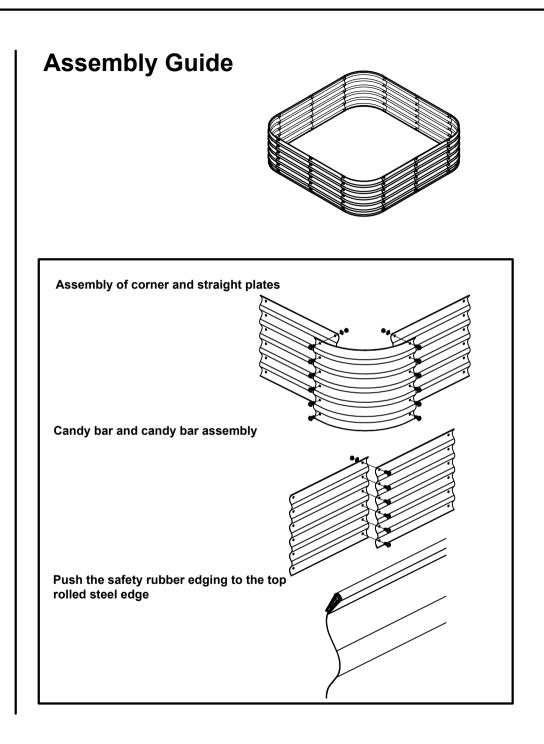

## 18" TALL 8' x 2' METAL RAISED GARDEN BED KIT (9 in 1 Modular)

- · Please read and understand the product manual completely before assembly
- Check against the parts list to make sure all parts are received
- Wear proper safety goggles or other protective gears while in assembly
- Do not return the product to dealer. They are not equipped to handle your requests.