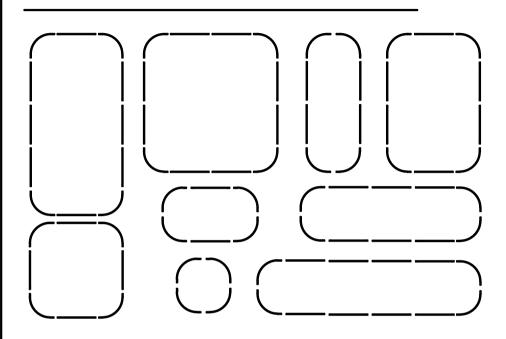

## **Packing List**

| NO. | PART       | Qty. |
|-----|------------|------|
| P1  |            | 4    |
| P2  |            | 8    |
| F1  | 0-00       | 72   |
| J4  | $\bigcirc$ | 1    |