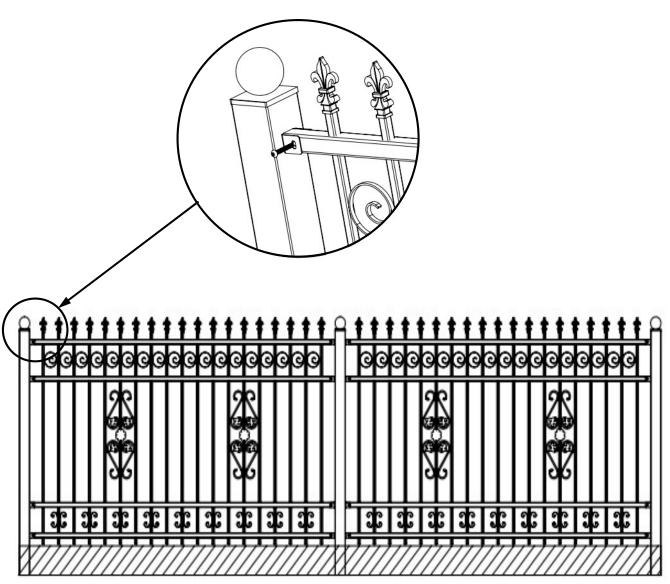

## **AS SHOWN IN THE FIGURE:**

Insert the fence into the post connector and secure it with the screws and nuts included in the accessory bag