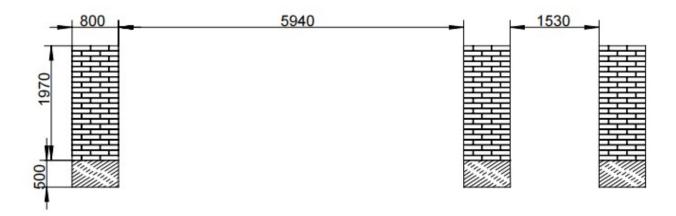

### AS SHOWN IN THE FIGURE:

- 1. The gate post is recommended to be made of concrete or brick
- 2. Embed the metal part in advance into the concrete/brick post
- 3. The recommended length and width of the gatepost shall not be less than 800mm\*600mm, and the height shall not be less than 1900mm
- 4. It is recommended that the length and width of the excavation for the gatepost should not be less than 800mm\*600mm, and the depth should not be less than 500mm
- 5. The distance between two gate post shall not be less than 5940mm, and the distance between small gatepost shall not be less than 1530mm