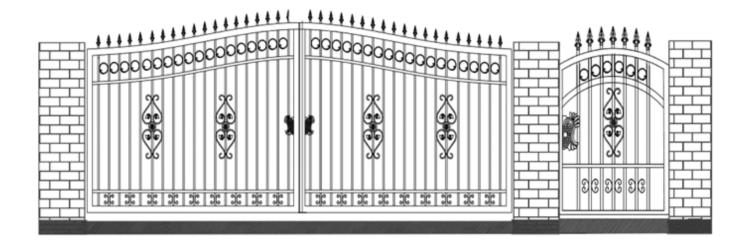

# TMG-MG110P PRODUCT MANUAL v.2023.08.26

# WROUGHT IRON GATE AND FENCE COMBO 110'



# **A WARNING**



- · Please read and understand the product manual completely before assembly
- · Check against the parts list to make sure all parts are received
- Wear proper safety goggles or other protective gears while in assembly
- Do not return the product to dealer. They are not equipped to handle your requests.

**TOLL FREE: 1-877-761-2819** 

Missing parts or have questions on assembly?

Please call: 1-877-761-2819 or email: cs@tmgindustrial.com

# IRON DOOR INSTALLATION

### AS SHOWN IN THE FIGURE:

- 1. The gate post is recommended to be made of concrete or brick
- 2. Embed the metal part in advance into the concrete/brick post
- 3. The recommended length and width of the gatepost shall not be less than 800mm\*600mm, and the height shall not be less than 1900mm
- 4. It is r