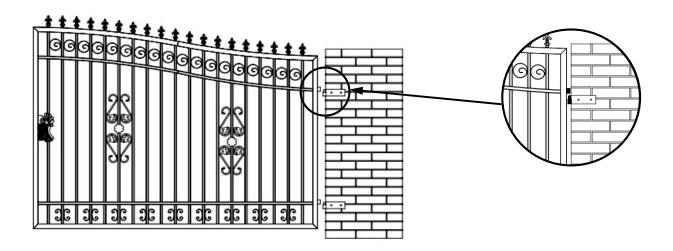

### **AS SHOWN IN THE FIGURE:**

- 1. Fix the hinge on the gatepost
- 2. Insert the gate into the installed hinge, and the installation is complete
- 3. The small gate is installed in the same way as the gate