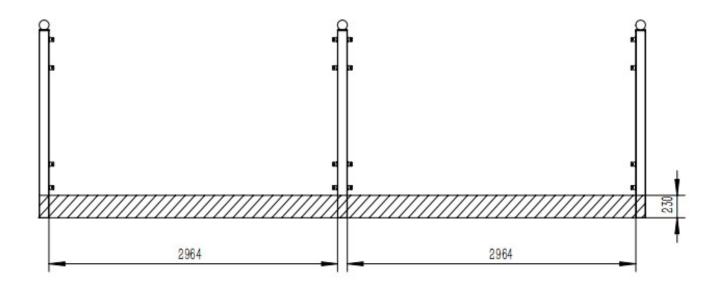

# THE FENCE POST INSTALLATION

### **AS SHOWN IN THE FIGURE:**

- 1. Fence columns must be poured with concrete, with a recommended width of 350mm, height of 230mm, and length based on the situation.
- 2. When pouring concrete, fence post should be placed and positioned. post have an embedded depth of no more than 230mm and no less than 210mm, and the distance between two post is 2964 mm.