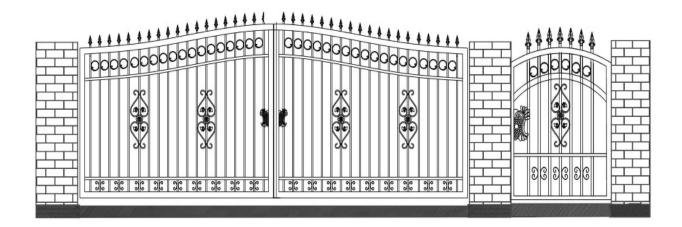

recommended to be made of concrete or brick
- 2. Embed the metal part in advance into the concrete/brick post
- 3. The recommended length and width of the gatepost shall not be less than 800mm\*600mm, and the height shall not be less than 1900mm
- 4. It is recommended that the length and width of the excavation for the gatepost should not be less than 800mm\*600mm, and the depth should not be less than 500mm
- 5. The distance between two gate post shall not be less than 5940mm, and the distance between small gatepost shall not be less than 1530mm



### **AS SHOWN IN THE FIGURE:**

- 1. Fix the hinge on the gatepost
- 2. Insert the gate into the installed hinge, and the installation is complete
- 3. The small gate is installed in the same way as the gate



### **INSTALLATION COMPLETED**



# THE FENCE POST INSTALLATION

### **AS SHOWN IN THE FIGURE:**

- 1. Fence columns must be poured with concrete, with a recommended width of 350mm, height of 230mm, and length based on the situation.
- 2. When pouring concrete, fence post should be placed and positioned. post have an embedded depth of no more than 230mm and no less than 210mm, and the distance between two post is 2964 mm.



## **AS SHOWN IN THE FIGURE:**

Insert the fence into the post connector and secure it with the screws and nuts included in the accessory bag