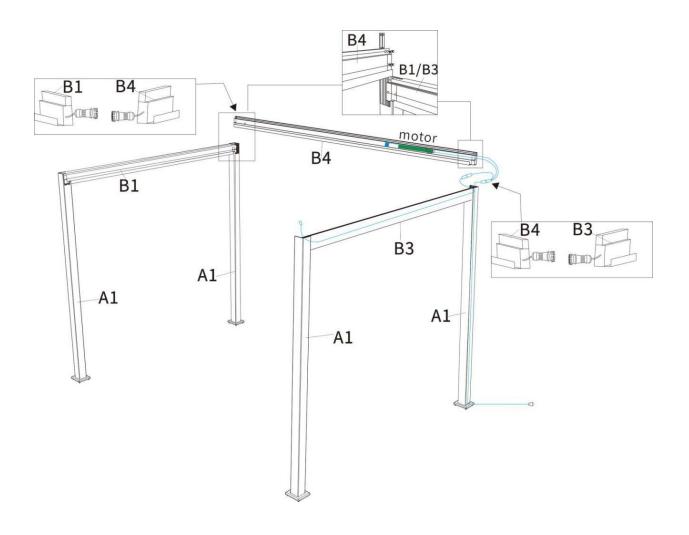

### Step 2: Install Beam B4

- Connect electric wire first, the main line passes through the bottom of post A1 and links the power plug of B1 and B4.
- Install beam B4 on post A1 as shown.

### Step 3 : Install Beam B2

- Connect power plug of B1-B2 and B2-B3.
- Fix beam B2 to post A1.