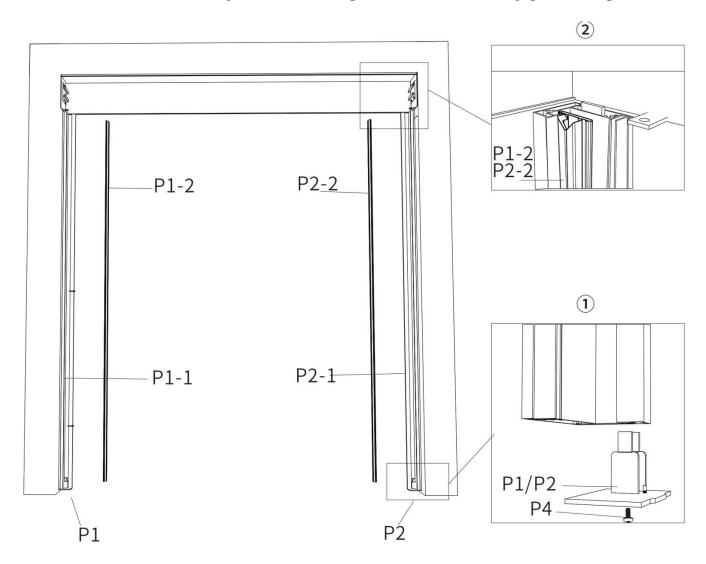

# Step 11: Install Orbital Left & Right seal P1 & P2 and Left & Right side rubber tape P1-2 & P2-2.

- Install Orbital Left & Right seal with Screw for side orbital P4.
- Install Left & Right side rubber tape P1-2 & P2-2 on Left & Right side Orbital P1-1 & P2-1. PS: The Left & Right side rubber tape P1-2 & P2-2 of the gap on the top.

| Parts code | Graphical | Qty |
|------------|-----------|-----|
| P1         |           | 1   |
| P4         |           | 2   |

| P2-2 | 1 |
|------|---|
| P2   | 1 |
| P1-2 | 1 |