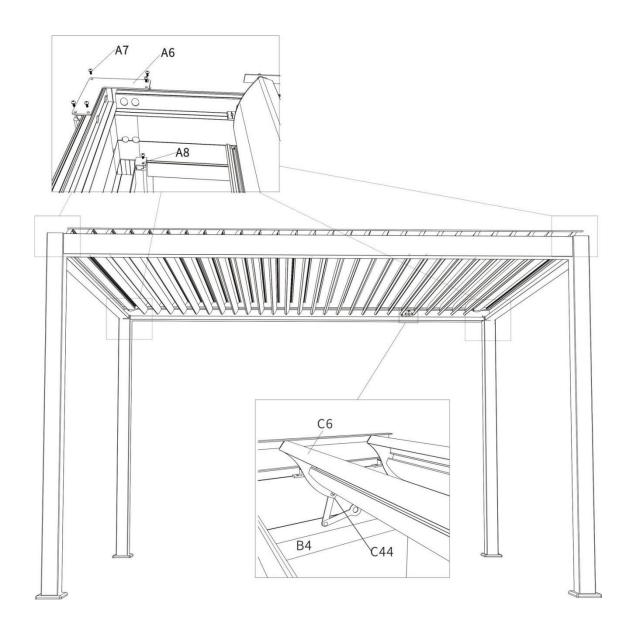

| C1-C21 |     | 21 |
|--------|-----|----|
| B5     |     | 40 |
| В6     | 0 0 | 42 |

| Е  | 42 |
|----|----|
| В7 | 84 |
| D1 | 2  |

Step 6: Install Front breakwater F1 and Rear breakwater G1

| Parts code | Graphical | Qty |
|------------|-----------|-----|
| F1         |           | 1   |
| F2         |           | 3   |

| G1 | 1 |
|----|---|
| G2 | 5 |

**Step 7: Install post cover A6** 

| Parts code | Graphical | Qty |
|------------|-----------|-----|
| A6         | 0 0       | 4   |
| A7         |           | 24  |

| A8  | 0 | 4 |
|-----|---|---|
| C44 |   | 1 |
|     |   |   |

### Step 2: Install Beam B4

- Connect electric wire first, the main line passes through the bottom of post A1 and links the power plug of B1 and B4.
- Install beam B4 on post A1 as shown.

### Step 3 : Install Beam B2

- Connect power plug of B1-B2 and B2-B3.
- Fix beam B2 to post A1.