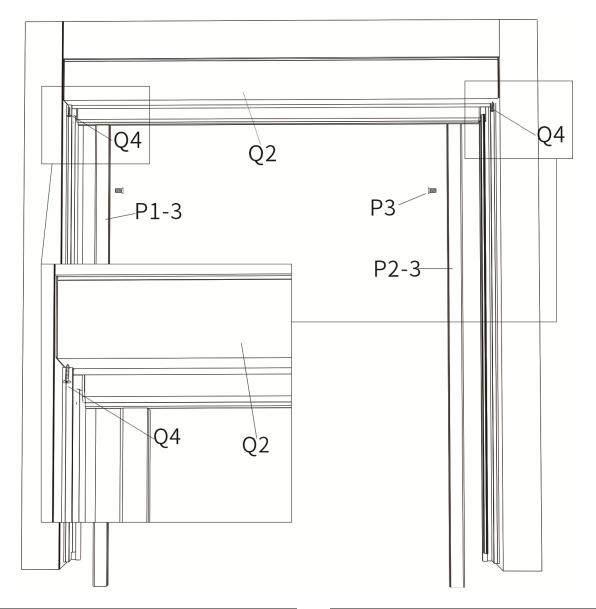

#### Step 13:Install Left & Right side orbital cover P1-3 & P2-3 and Front cover Q1.

- Install the Left & Right side orbital cover P1-3 & P2-3, tap it with a small plastic hammer J; Secure with Screw for side orbital cover P3.
- Install Front cover Q1 and secure it with Cover screw Q4.

| Parts code | Graphical | Qty |
|------------|-----------|-----|
| P1-3       |           | 1   |
| Q4         |           | 2   |

| P3   | 2 |
|------|---|
| P2-3 | 1 |
| Q1   | 1 |

Step 14:Connect electric wire.