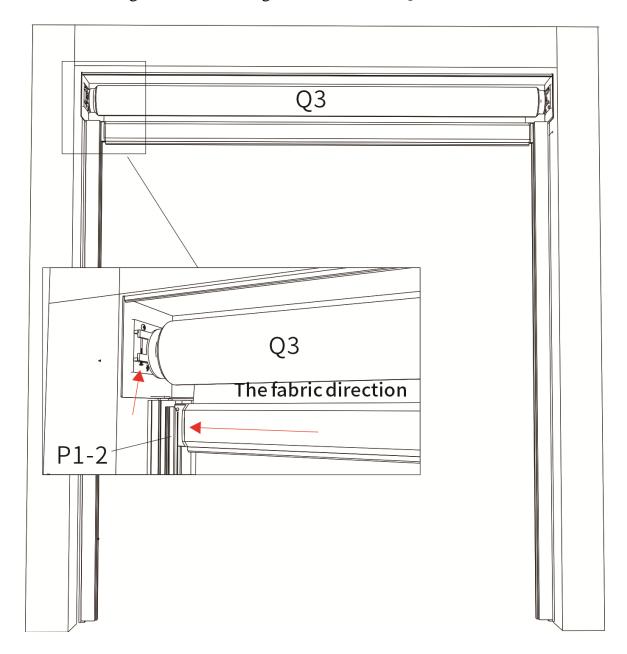

### Step 12: Install Rolling fabric and motor Q3.

- Install Rolling fabric and motor Q3, The fabric faces inward; Clip the fabric into Left & Right side rubber tape P1-2 & P2-2.
- Screw left and right sides of Rolling fabric and motor Q3.

| Parts code | Graphical | Qty |
|------------|-----------|-----|
| Q3         |           | 1   |