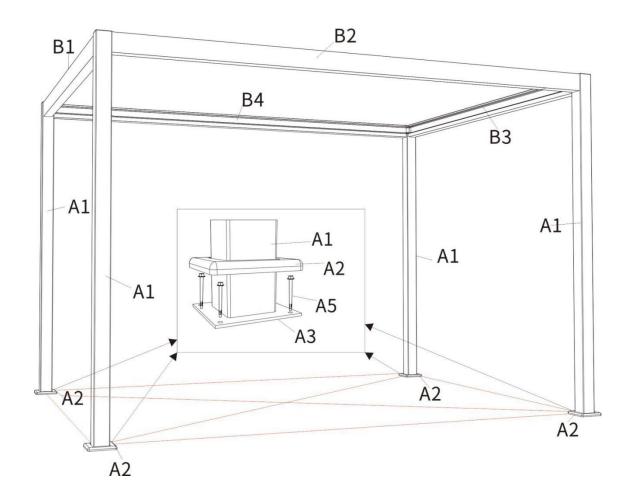

#### Step 5: Install the Blade C1-C21.

- Install the blades C1--C21 in sequence, and drill the sliding pin screw B7 into sliding pin B6 to fix it.
- Connect all the blades with L shape aluminum D1 & D2, and plug R-shape pin E as shown.
- Connect LED light: the light line passed through the beam B4 and connect the power line according to the same color.
- All screw hole plugs with small rubber plug B5.

| C1-C21 |     | 21 |
|--------|-----|----|
| B5     |     | 40 |
| В6     | 0 0 | 42 |

| Е  | 42 |
|----|----|
| В7 | 84 |
| D1 | 2  |

Step 6: Install Front breakwater F1 and Rear breakwater G1

| Parts code | Graphical | Qty |
|------------|-----------|-----|
| F1         |           | 1   |
| F2         |           | 3   |