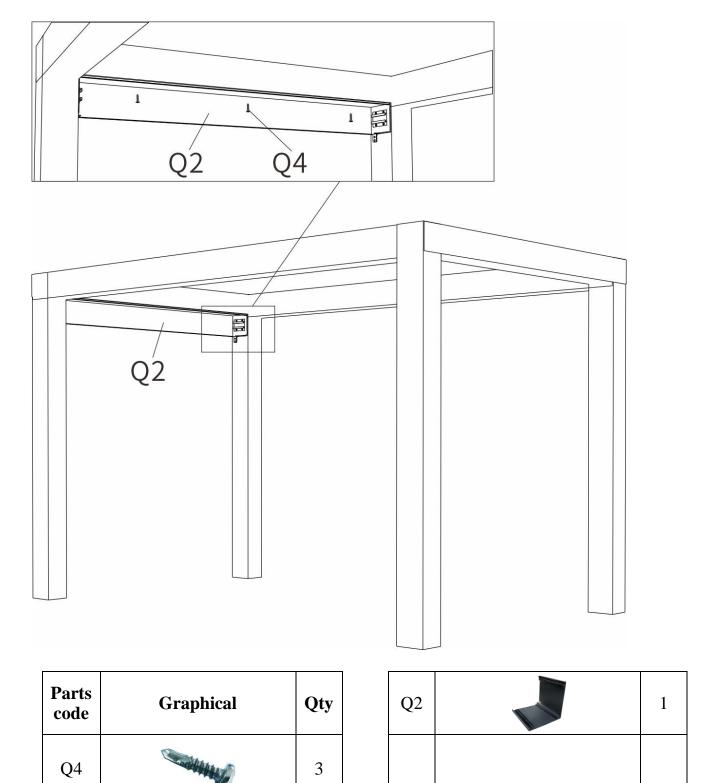

#### Step 13:Install Left & Right side orbital cover P1-3 & P2-3 and Front cover Q1.

- Install the Left & Right side orbital cover P1-3 & P2-3, tap it with a small plastic hammer J; Secure with Screw for side orbital cover P3.
- Install Front cover Q1 and secure it with Cover screw Q4.

| Parts code | Graphical | Qty |
|------------|-----------|-----|
| P1-3       |           | 1   |
| Q4         |           | 2   |

| P3   | 2 |
|------|---|
| P2-3 | 1 |
| Q1   | 1 |

Step 14:Connect electric wire.