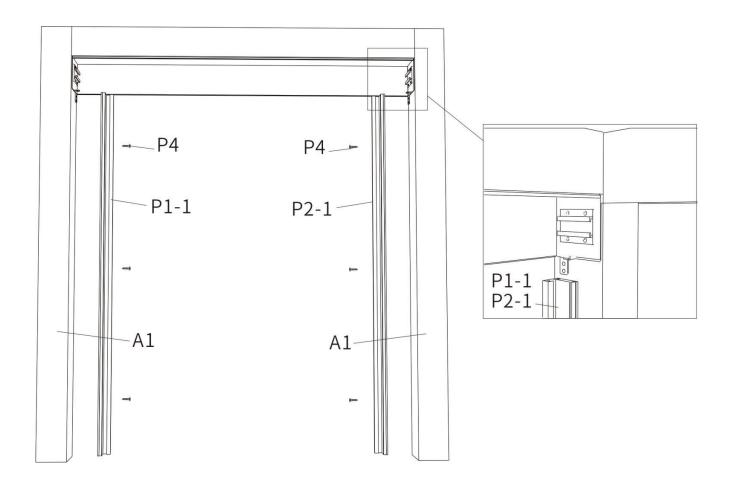

#### Step 10:Install Left & Right side orbital P1-1 & P2-1.

- Left & Right side orbital P1-1 & P2-1 are mounted on protruding iron blocks on both sides of the Rear cover Q2.
- Left & Right side orbital P1-1 & P2-1 screw 3pcs Screw for side orbital P4 in Post A1.

| Parts code | Graphical | Qty |
|------------|-----------|-----|
| P1-1       |           | 1   |

| P4   | 6 |
|------|---|
| P2-1 | 1 |