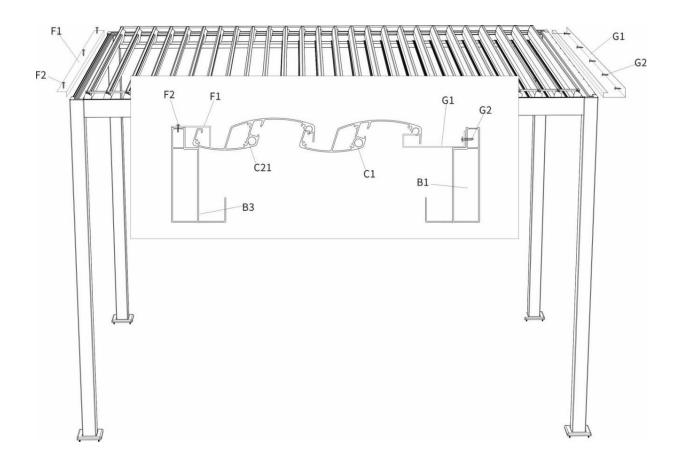

Check the parts list below to make sure all parts are received prior to assembly.

|            | TMG-LPG11 Part List |                    |               |     |  |
|------------|---------------------|--------------------|---------------|-----|--|
| Parts code | Graphical           | Description        | length        | Qty |  |
| A1         |                     | Post               | 110X110mm     | 4   |  |
| A2         |                     | Base cover         | 190X190mm     | 4   |  |
| A3         |                     | Base footing plate | 170X170mm     | 4   |  |
| <b>A4</b>  |                     | Base footing screw | 4X35mm        | 24  |  |
| A5         |                     | Expansion bolt     | M8X7mm        | 16  |  |
| <b>A6</b>  |                     | Post cover         | 110X110mm     | 4   |  |
| A7         |                     | Post cover screw   | 4X16mm        | 24  |  |
| <b>A8</b>  | 0                   | Small cover        | 18X18X2       | 4   |  |
| B1         |                     | Beam B1-Beam       | 80X140mm      | 1   |  |
| B2         |                     | Beam B1-Beam       | 80X140mm      | 1   |  |
| В3         |                     | Beam B1-Beam       | 80X140mm      | 1   |  |
| B4         |                     | Beam B1-Beam       | 80X140mm      | 1   |  |
| В5         |                     | Rubber plug        | 8mm           | 40  |  |
| В6         | 0 0                 | Sliding pin        | 35*17mm       | 42  |  |
| В7         |                     | Sliding pin screw  | 4*16mm        | 84  |  |
| C1~C21     |                     | Blade              | 149.98*43.8mm | 21  |  |

#### Step 5: Install the Blade C1-C21.

- Install the blades C1--C21 in sequence, and drill the sliding pin screw B7 into sliding pin B6 to fix it.
- Connect all the blades with L shape aluminum D1 & D2, and plug R-shape pin E as shown.
- Connect LED light: the light line passed through the beam B4 and connect the power line according to the same color.
- All screw hole plugs with small rubber plug B5.

| C1-C21 |     | 21 |
|--------|-----|----|
| B5     |     | 40 |
| В6     | 0 0 | 42 |

| Е  | 42 |
|----|----|
| В7 | 84 |
| D1 | 2  |

Step 6: Install Front breakwater F1 and Rear breakwater G1

| Parts code | Graphical | Qty |
|------------|-----------|-----|
| F1         |           | 1   |
| F2         |           | 3   |