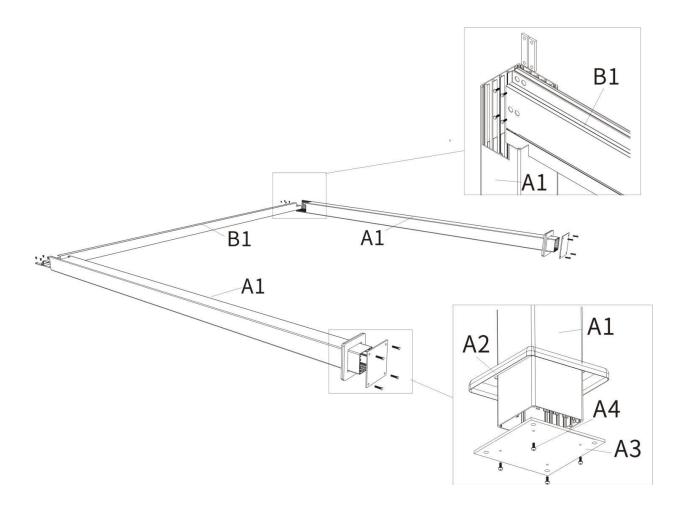

#### Step 1: Install base footing plate and beam

- Lay the post A1 flat, install base cover A2 and base footing plate A3 on all post A1, and drilling base footing screw A4. The step applies to the two post on the right
- Install the beam, insert the ends of beam B1 into two post A1, and tighten the screws

| Parts code | Graphical | Qty |
|------------|-----------|-----|
| A1         |           | 4   |
| A2         |           | 4   |
| A3         |           | 4   |
| A4         |           | 16  |

| B1 | 1 |
|----|---|
| В3 | 1 |
|    |   |
|    |   |