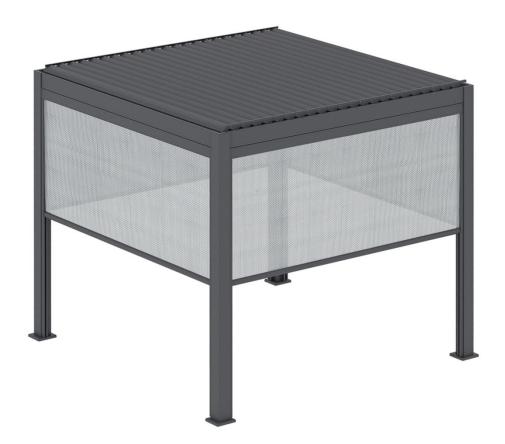

# 10ft x 10ft Aluminum Louvred Pergola

#### **Main Specifications:**

• Assembly size: W2.95 x L2.95 x H2.5 (m) / 10ft x 10ft x 8ft

• Wind proof roller shutter: W2.73 x H2.325 (m)

• fabric density : 5%