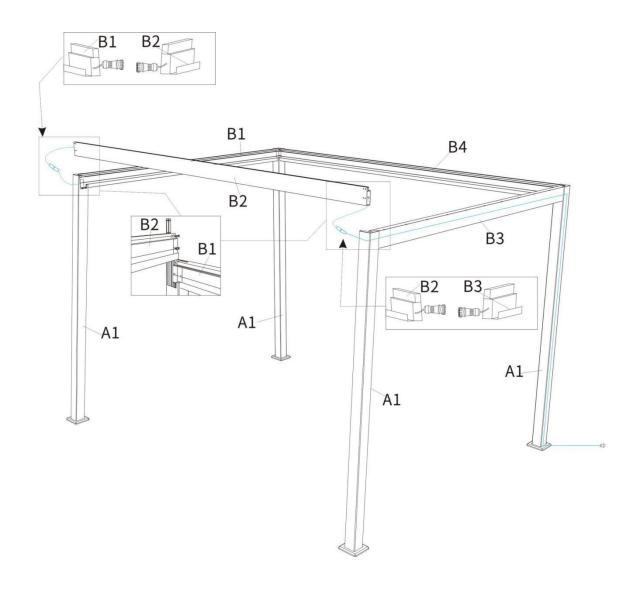

#### Step 1: Install base footing plate and beam

- Lay the post A1 flat, install base cover A2 and base footing plate A3 on all post A1, and drilling base footing screw A4. The step applies to the two post on the right
- Install the beam, insert the ends of beam B1 into two post A1, and tighten the screws

| Parts code | Graphical | Qty |
|------------|-----------|-----|
| A1         |           | 4   |
| A2         |           | 4   |
| A3         |           | 4   |
| A4         |           | 16  |

| B1 | 1 |
|----|---|
| В3 | 1 |
|    |   |
|    |   |

### Step 2: Install Beam B4

- Connect electric wire first, the main line passes through the bottom of post A1 and links the power plug of B1 and B4.
- Install beam B4 on post A1 as shown.

### Step 3 : Install Beam B2

- Connect power plug of B1-B2 and B2-B3.
- Fix beam B2 to post A1.

### **Step 4: Install Base footing plate A3.**

- Measuring base distance, make the parallel distances and the diagonal distances equal.
- Secure the base footing plate A3 with expansion bolt A5.

| Parts code | Graphical                                                                                                                                                                                                                                                                                                                                                                                                                                                                                                                                                                                                                                                                                                                                                                                                                                                                                                                                                                                                                                                                                                                                                                                                                                                                                                                                                                                                                                                                                                                                                                                                                                                                                                                                                                                                                                                                                                                                                                                                                                                                                                                      | Qty |
|------------|--------------------------------------------------------------------------------------------------------------------------------------------------------------------------------------------------------------------------------------------------------------------------------------------------------------------------------------------------------------------------------------------------------------------------------------------------------------------------------------------------------------------------------------------------------------------------------------------------------------------------------------------------------------------------------------------------------------------------------------------------------------------------------------------------------------------------------------------------------------------------------------------------------------------------------------------------------------------------------------------------------------------------------------------------------------------------------------------------------------------------------------------------------------------------------------------------------------------------------------------------------------------------------------------------------------------------------------------------------------------------------------------------------------------------------------------------------------------------------------------------------------------------------------------------------------------------------------------------------------------------------------------------------------------------------------------------------------------------------------------------------------------------------------------------------------------------------------------------------------------------------------------------------------------------------------------------------------------------------------------------------------------------------------------------------------------------------------------------------------------------------|-----|
| A5         | The state of the s | 16  |