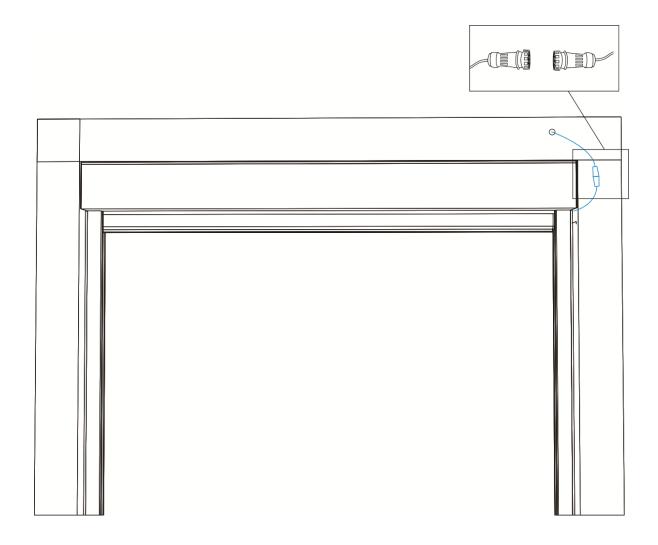

### Step 2: Install Beam B4

- Connect electric wire first, the main line passes through the bottom of post A1 and links the power plug of B1 and B4.
- Install beam B4 on post A1 as shown.