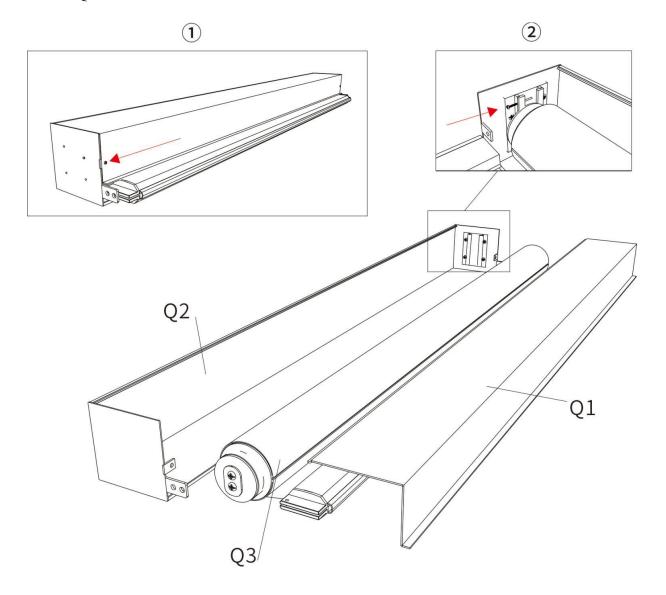

### **Step 8: Separate Front cover Q1**

- Remove the screws and open the Front cover Q1
- 2.Unscrew the two ends of Rolling fabric and motor Q3 and take Rolling fabric and motor Q3 out.

| Parts code | Graphical | Qty |
|------------|-----------|-----|
| Q3         |           | 1   |

| Q1 | 1 |
|----|---|
| Q2 | 1 |