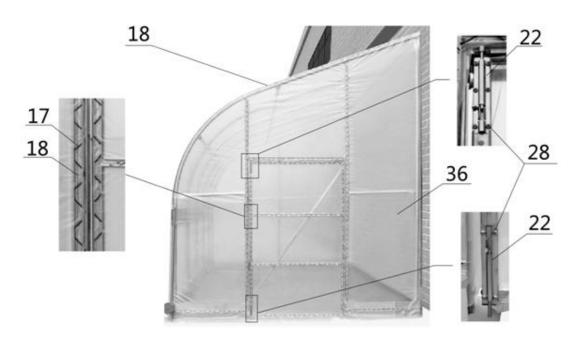

Figure 8

- Note:
- 1. The top clamping groove (#18) is fixed on the top square pipe assembly welding (#4,#4A) with Self tapping screw (#28).
- 2. The board (#42) is directly nailed to truss sidewall tube (#3,#3A) with self tapping screw (#29).
- 3. Then clamping groove (#18) nail it to board (#42).
- 4. The part close to the wall directly nails the Clamping groove with hole (#16) on the wall.
- The clapping groove (#18) distribution of the front door and slide bolt lock (#22) installation are as follows (refer to figure 9). After front and rear door film is covered, the excess parts can be trimmed off.
- Note: Where clamp groove (#16,#18) is installed, all tarpaulins need to be fixed by Clip spring (#17).
  - Parts used in this step:
    - (14) Clip spring (#17)
    - (2) Slide bolt lock (#22)
    - (12) Self tapping screw (#28)
    - (1) Front and rear door film (#36)

Figure 9

- Installation and distribution of rear clamping film groove (refer to figure 10). The excess parts can be trimmed off.
  - Parts used in this step:
    - (8) Clip spring (#17)
    - (1) Front and rear door film (#36)