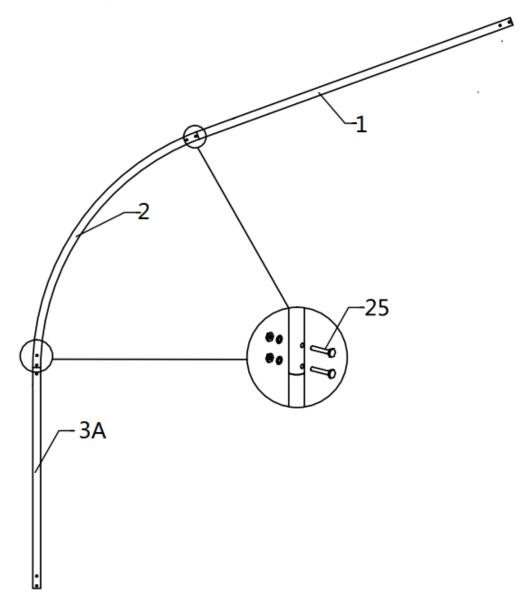

### **Step 3: Assemble trusses**

- The building includes 6 trusses: (1) The former truss, and (1) Rear truss, and (4) middle trusses. Please note the difference between the front, middle and rear trusses.
- First assemble the three main pipes of the truss (refer to figure 2) .Note the distinction between sidewall tube (#3) and sidewall tube (#3A)

- Parts used to install the front and rear truss in this step:
  - (1) Top inclined tube (#1)
  - (1) Shoulder tube (#2)
  - (1) Sidewall tube (#3A)
  - (4) Hex bolt and nuts (#25)

Figure 2

- Install the remaining truss (refer to figure 3).
- Parts used in this step:
  - (1x5) Top inclined tube (#1)
  - (1x5) Shoulder tube (#2)
  - (1x5) Sidewall tube (#3)
  - (4x5) Hex bolt and nuts (#25)