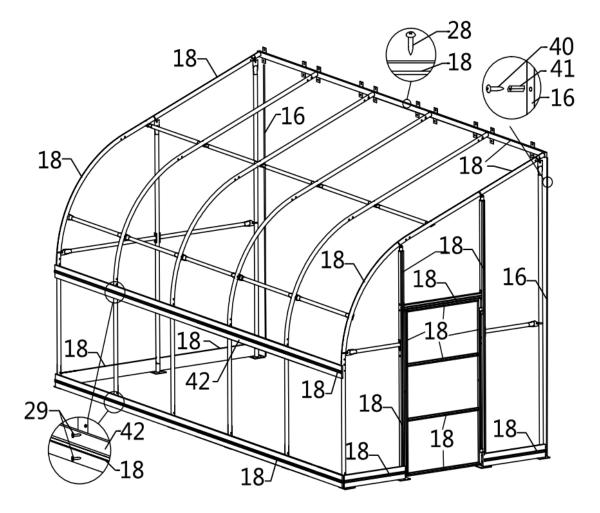

Toll Free: 1-877-761-2819

Figure 7

- The whole structure inspection: Check all components and trusses to ensure that top square pipe assembly welding of the wall is in line with the baseboard on the ground. All trusses must be erected at an angle of 90 degrees. All purlins must be straight in line. If any purl ins are not in line with they will need to be corrected before moving to the next step.
- Now it is the time to secure all bolts and nuts firmed on the structure. But do not over-tight the bolts, otherwise the tubes might be damaged.

## Step 7: Install board, clamping groove and then cover tarpaulin (refer to figure 8).

- Parts used in this step:
  - (4) Clamping groove with hole (#16)
  - (28) Clamping groove (#18)
  - (165) Self tapping screw (#28)
  - (38) Self tapping screw (#29)
  - (20) Philips head screw (#40)
  - (20) Expansion rubber plug (#41)
  - (9) Board (not included) (#42)

Figure 8

- Note:
- 1. The top clamping groove (#18) is fixed on the top square pipe assembly welding (#4,#4A) with Self tapping screw (#28).
- 2. The board (#42) is directly nailed to truss sidewall tube (#3,#3A) with self tapping screw (#29).
- 3. Then clamping groove (#18) nail it to board (#42).
- 4. The part close to the wall directly nails the Clamping groove with hole (#16) on the wall.
- The clapping groove (#18) distribution of the front door and slide bolt lock (#22) installation are as follows (refer to figure 9). After front and rear door film is covered, the excess parts can be trimmed off.
- Note: Where clamp groove (#16,#18) is installed, all tarpaulins need to be fixed by Clip spring (#17).
  - Parts used in this step:
    - (14) Clip spring (#17)
    - (2) Slide bolt lock (#22)
    - (12) Self tapping screw (#28)
    - (1) Front and rear door film (#36)