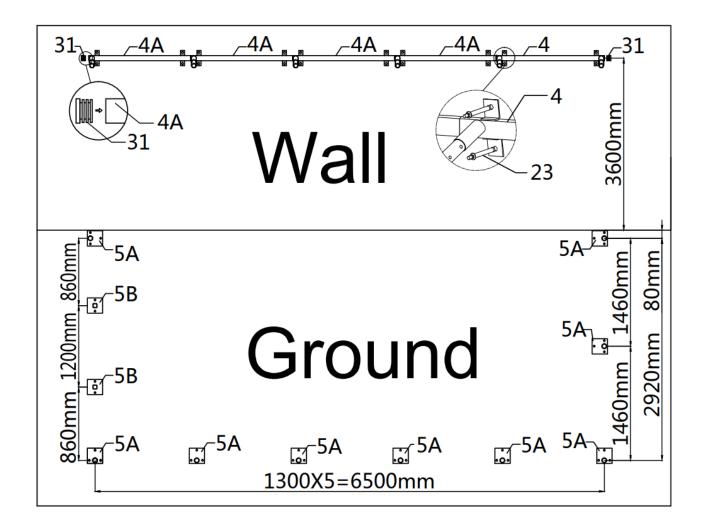

#### Step 2: Install top wall mounted tube and base plate

- Install the top wall mounted tube (#4,#4A) on the wall and install the base plate on the ground perpendicular to it (#5A,#5B) (refer to figure 1)
- Parts used in this step:
  - (1) Top wall mounted tube (#4)
  - (4) Top wall mounted tube (#4A)
  - (9) Base plate (#5A)
  - (2) Door column base plate (#5B)
  - (51) Expansion bolts (#23)
  - (2) Square plug 30x50 (#31)

Figure 1