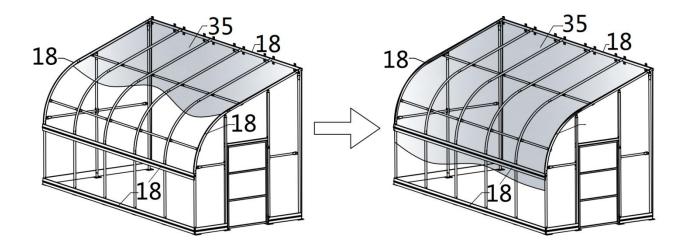

Figure 10

- After installing tarpaulin on both sides, install top cover film (#35) (refer to figure 11). First clamp tarpaulin with clip spring from the top, and then to the side.
  - Parts used in this step:
    - (11) Clip spring (#17)
    - (1) Top cover film (#35)