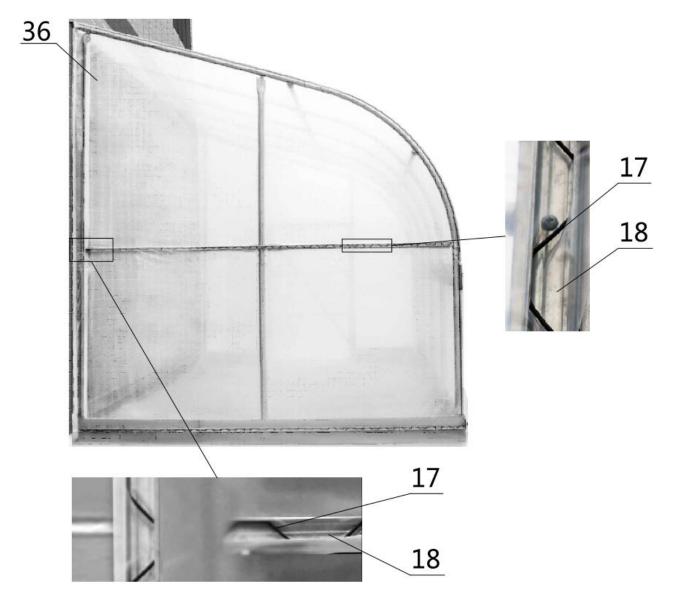

Figure 8

- Note:
- 1. The top clamping groove (#18) is fixed on the top square pipe assembly welding (#4,#4A) with Self tapping screw (#28).
- 2. The board (#42) is directly nailed to truss sidewall tube (#3,#3A) with self tapping screw (#29).
- 3. Then clamping groove (#18) nail it to board (#42).
- 4. The part close to the wall directly nails the Clamping groove with hole (#16) on the wall.
- The clapping groove (#18) distribution of the front door and slide bolt lock (#22) installation are as follows (refer to figure 9). After front and rear door film is covered, the excess parts can be trimmed off.
- Note: Where clamp groove (#16,#18) is installed, all tarpaulins need to be fixed by Clip spring (#17).
  - Parts used in this step:
    - (14) Clip spring (#17)
    - (2) Slide bolt lock (#22)
    - (12) Self tapping screw (#28)
    - (1) Front and rear door film (#36)