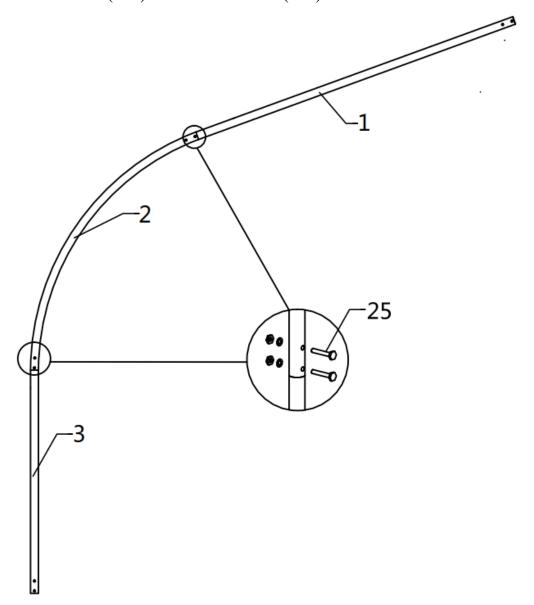

- Parts used to install the front and rear truss in this step:
  - (1) Top inclined tube (#1)
  - (1) Shoulder tube (#2)
  - (1) Sidewall tube (#3A)
  - (4) Hex bolt and nuts (#25)

Figure 2

- Install the remaining truss (refer to figure 3).
- Parts used in this step:
  - (1x5) Top inclined tube (#1)
  - (1x5) Shoulder tube (#2)
  - (1x5) Sidewall tube (#3)
  - (4x5) Hex bolt and nuts (#25)

Figure 3

- After installing the screws of the trusses, handle the pipe head interface: seal the interface with adhesive tape (#37) and truss installation method (refer to figure 4).
- Assemble all trusses and fix the trusses on the baseboard. The installation effect drawing of all trusses (refer to figure 4).
- Parts used in this step:
  - (4x6) Hex bolt and nuts (#25)
  - (1) Adhesive tape (#37)