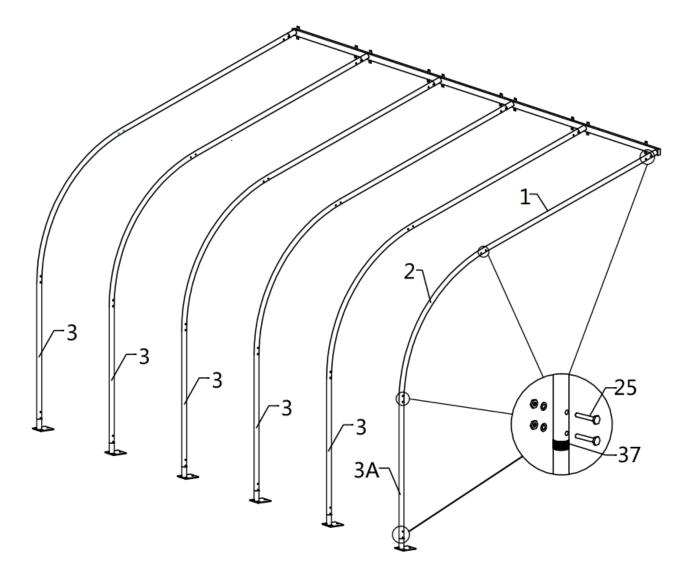

### **Step 3: Assemble trusses**

- The building includes 6 trusses: (1) The former truss, and (1) Rear truss, and (4) middle trusses. Please note the difference between the front, middle and rear trusses.
- First assemble the three main pipes of the truss (refer to figure 2) .Note the distinction between sidewall tube (#3) and sidewall tube (#3A)

- Parts used to install the front and rear truss in this step:
  - (1) Top inclined tube (#1)
  - (1) Shoulder tube (#2)
  - (1) Sidewall tube (#3A)
  - (4) Hex bolt and nuts (#25)

Figure 2

- Install the remaining truss (refer to figure 3).
- Parts used in this step:
  - (1x5) Top inclined tube (#1)
  - (1x5) Shoulder tube (#2)
  - (1x5) Sidewall tube (#3)
  - (4x5) Hex bolt and nuts (#25)

Figure 3

- After installing the screws of the trusses, handle the pipe head interface: seal the interface with adhesive tape (#37) and truss installation method (refer to figure 4).
- Assemble all trusses and fix the trusses on the baseboard. The installation effect drawing of all trusses (refer to figure 4).
- Parts used in this step:
  - (4x6) Hex bolt and nuts (#25)
  - (1) Adhesive tape (#37)