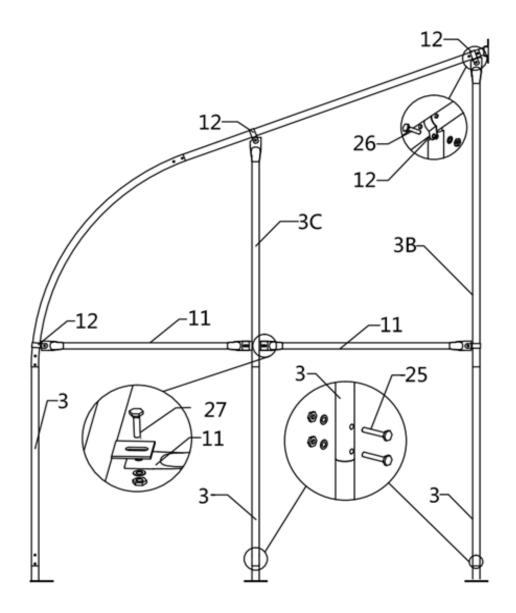

# Step 5: Installation of rear trusses riser (refer to figure 6).

- Parts used in this step:
  - (2) Sidewall tube (#3)
  - (1) Door frame upper tube (#3B)
  - (1) Middle upper tube (#3C)
  - (2) Door frame horizontal tube (#11)
  - (4) Tube clamp (#12)
  - (8) Hex bolt and nuts (#25)
  - (4) Hex bolt and nuts (#26)
  - (2) Hex bolt and nuts (#27)

Figure 6