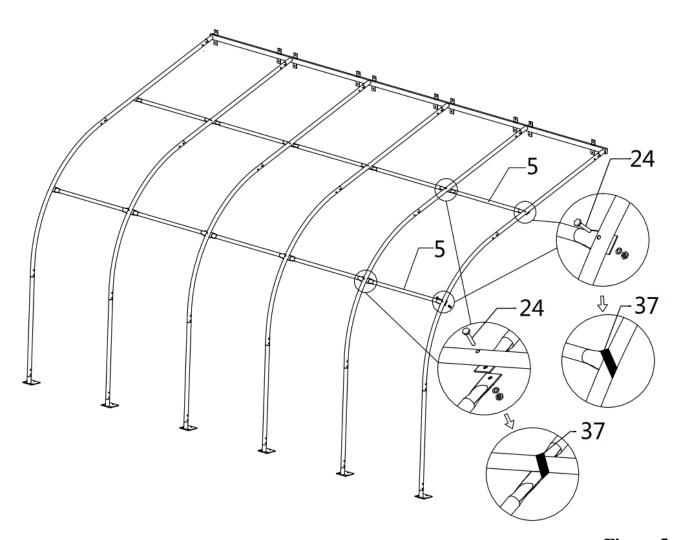

## **Step 4: Install the roof purlin.**

- Install roof purlins to secure all trusses and seal bolts with adhesive tape (refer to figure 5)
- Parts used in this step:
  - (2x5) Roof purlin (#5)
  - (2x6) Hex bolt and nuts (#24)
  - (2) Adhesive tape (#37)

Figure 5