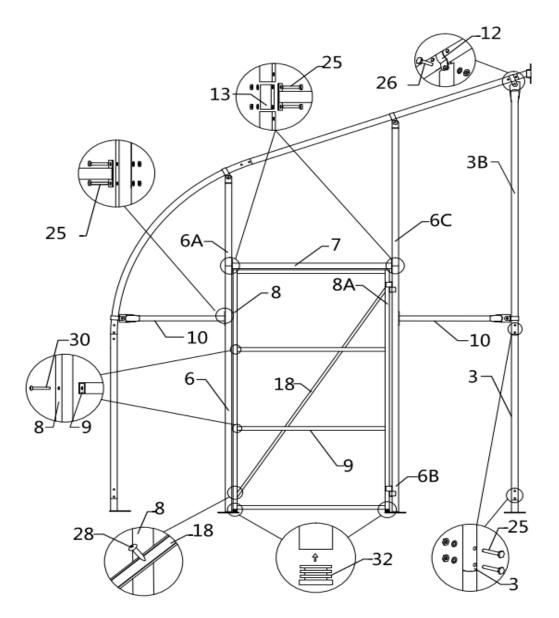

#### Step 6: Install the front truss riser and door (refer to figure 7).

- Parts used in this step:
  - (1) Sidewall tube (#3)
  - (1) Door frame upper tube (#3B)
  - (1) Door left lower vertical tube (#6)
  - (1) Door left upper vertical tube (#6A)
  - (1) Door right lower vertical tube (#6B)
  - (1) Door right upper vertical tube (#6C)
  - (1) Door frame cross pull tube (#7)
  - (1) Door frame column left tube (#8)
  - (1) Door frame column right tube (#8A)
  - (4) Door horizontal tube (#9)
  - (2) Door frame horizontal tube (#10)
  - (5) Tube clamp (#12)
  - (2) Connector tube (#13)
  - (1) Clamping groove (#18)
  - (14) Hex bolt and nuts (#25)
  - (5) Hex bolt and nuts (#26)
  - (4) Self tapping screw (#28)
  - (8) Half round head bolt (#30)
  - (4) Square plug (#32)

Toll Free: 1-877-761-2819

Figure 7

- The whole structure inspection: Check all components and trusses to ensure that top square pipe assembly welding of the wall is in line with the baseboard on the ground. All trusses must be erected at an angle of 90 degrees. All purlins must be straight in line. If any purl ins are not in line with they will need to be corrected before moving to the next step.
- Now it is the time to secure all bolts and nuts firmed on the structure. But do not over-tight the bolts, otherwise the tubes might be damaged.