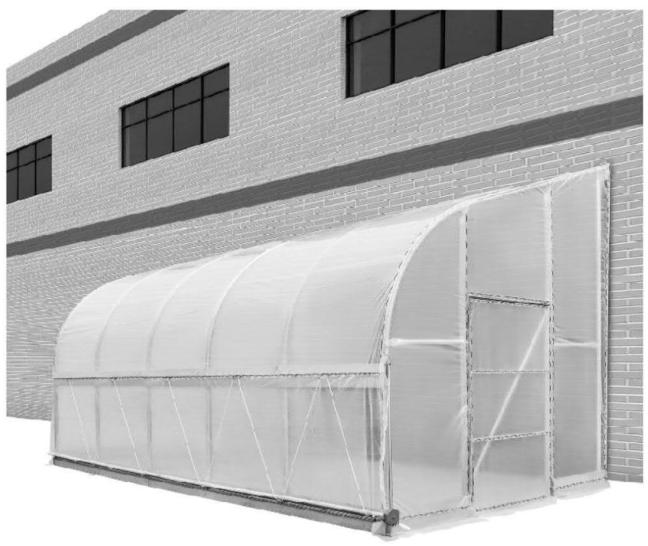

### **Main specifications**

• Overall assembled size: W3 x L6.5x H3.6(m) / W10 x L21x H12 (ft)

• Shoulder height: H1.6 (m) / 5ft

• Door: W1.2 x H2 (m) / 4 x 6.5 (ft)

This building is not intended for human occupancy.

It is recommended to tape or add foam/rubber on the frame where joints connect and where it touches the cover. This will help extend the life span of the cover.