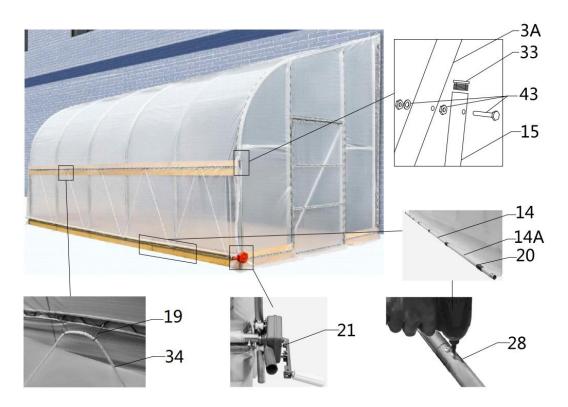

### **Step 8: Installing the Film rolling machine.**

- To Install the film rolling machine, first fix the Film rolling machine guide tube on the lower riser-a of truss (refer to figure 12).
- This step covers tarpaulin top cover (#35) and installs roll film tube (#14,#14A). And cut off the excess tarpaulin on both sides.
- A round plug (#33) is put on both ends of the film rolling machine guide tube (#15), and the guide tube is mounted on the frame with a hex bolt (#26), and it is required to swing freely. After using a self tapping screw (#28) to connect the roll film tube (#14), lay it flat on both sides of the frame. The film (#35) is wound on a roll film tube (#14), and clamped with a pressure film carrier (#20). The film rolling machine (#21) drives the roll film tube (#14) to be raised and lowered horizontally and flexibly without jamming. (refer to figure 12).
- In this step, install the film rolling machine on the film rolling machine guide tube (#15), and the installation method is as follows: (refer to figure 12).
- Installing braided rope (refer to figure 12)

- Parts used in this step:
  - (3) Roll film tube (#14)
  - (1) Roll film tube-A (#14A)
  - (1) Film rolling machine guide tube (#15)
  - (11) Eight clip spring (#19)
  - (6) Pressure film carrier (#20)
  - (1) Film rolling machine (#21)
  - (12) Self tapping screw (#28)
  - (2) Round plug (#33)
  - (1) Braided rope (#34)
  - (1) Hex bolt and nuts (#43)

Figure 12