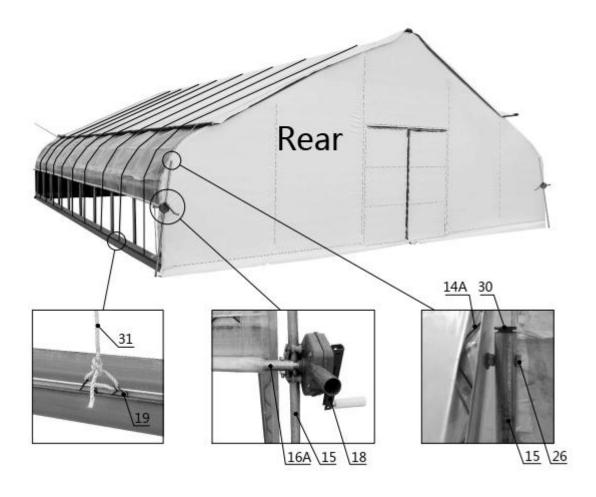

- A round plug (#30) is put on both ends of the film rolling machine guide tube (#15), and the guide tube is mounted on the frame with a hex bolt (#26), and it is required to swing freely. The film rolling machine (#18) drives the roll film tube (#16,#16A) to be raised and lowered horizontally and flexibly without jamming.
- Install the eight clip spring (#19) and fasten the braided rope (#31).

| No. | Part | Qty |
|-----|------|-----|
| 15  |      | 2   |
| 18  |      | 2   |
| 19  | 25   | 28  |

| No. | Part | Qty |
|-----|------|-----|
| 26  | G    | 2   |
| 30  |      | 4   |
| 31  |      | 1   |