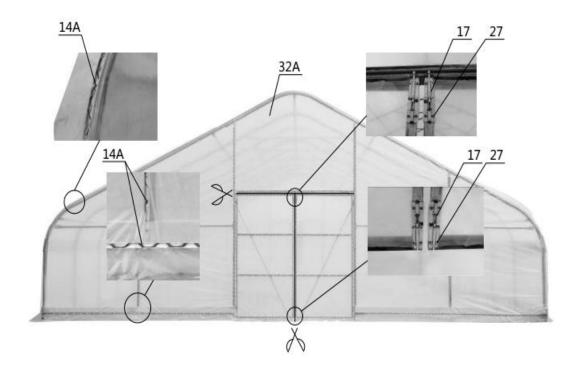

#### Step 6: Install front and rear film.

- Lift the film (#32A) and fix the film with a clip spring (#14A) from top to bottom.
- Cut the door film as shown.

| No. | Part | Qty  |
|-----|------|------|
| 14A |      | 24x2 |
| 17  |      | 4x2  |

| No. | Part     | Qty  |
|-----|----------|------|
| 27  | (X) minu | 24x2 |
| 32A |          | 1x2  |