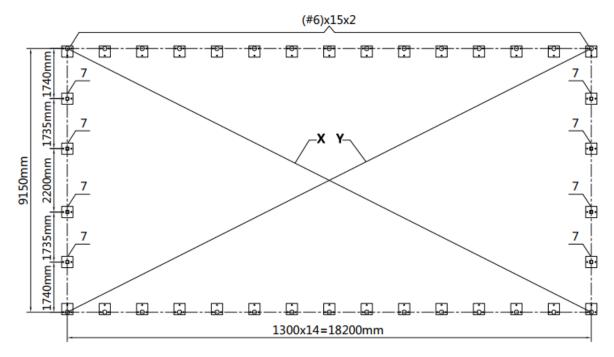

#### Step 1: Review the whole structure and choose the proper installation site.

Mark the ground in the final building location with a line showing the positions of base plates, front doors. All lines should be drawn from center to center of all base plate tubes. Diagonal line X must be equal to Y.