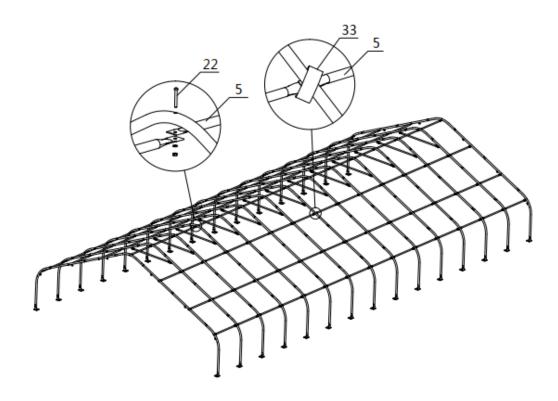

• Lay down all (15) trusses on the ground when the assembly is all completed and before moving to next step, and then wrap (#33) around the sharp points of the joint to avoid friction between the fabric and the interface, resulting in fabric damage.

| No. | Part | Qty |
|-----|------|-----|
| 33  |      | 4   |

#### Step 3: Put up all trusses.

• Put up the truss, use hex bolt (#23) to secure the truss to the base plates.

• Connect all purlins, and then wrap (#33) around the sharp points.

| No. | Part | Qty |
|-----|------|-----|
| 5   | 8    | 98  |
| 22  |      | 105 |