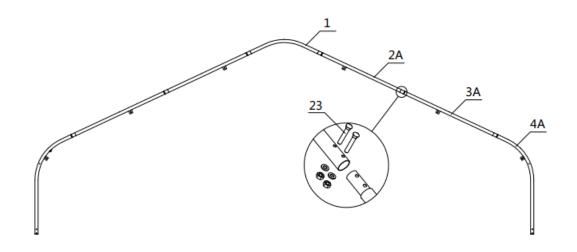

### **Step 2 : Assemble all trusses.**

• Install front and rear trusses.

| No. | Part     | Qty |
|-----|----------|-----|
| 1   |          | 1x2 |
| 2A  | W        | 2x2 |
| 3A  | <u>u</u> | 2x2 |

| No. | Part | Qty  |
|-----|------|------|
| 4A  |      | 2x2  |
| 23  |      | 12x2 |
|     |      |      |