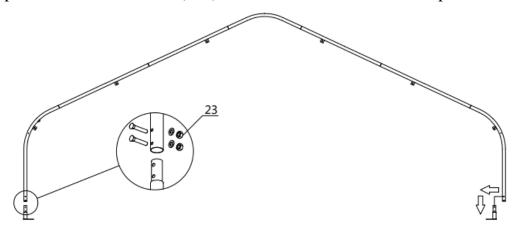

#### Step 3: Put up all trusses.

• Put up the truss, use hex bolt (#23) to secure the truss to the base plates.

• Connect all purlins, and then wrap (#33) around the sharp points.

| No. | Part | Qty |
|-----|------|-----|
| 5   | 8    | 98  |
| 22  |      | 105 |

| No. | Part | Qty |
|-----|------|-----|
| 23  |      | 60  |
| 33  |      | 6   |

**Step 4: Install front and rear trusses.** 

| No. | Part           | Qty |
|-----|----------------|-----|
| 8   |                | 2x2 |
| 8A  | -              | 2x2 |
| 9L  |                | 1x2 |
| 9R  |                | 1x2 |
| 9A  | <del>u 1</del> | 1x2 |
| 9B  | 9              | 1x2 |
| 9C  |                | 4x2 |
| 10  | •              | 2x2 |
| 10A | <b>——</b>      | 2x2 |