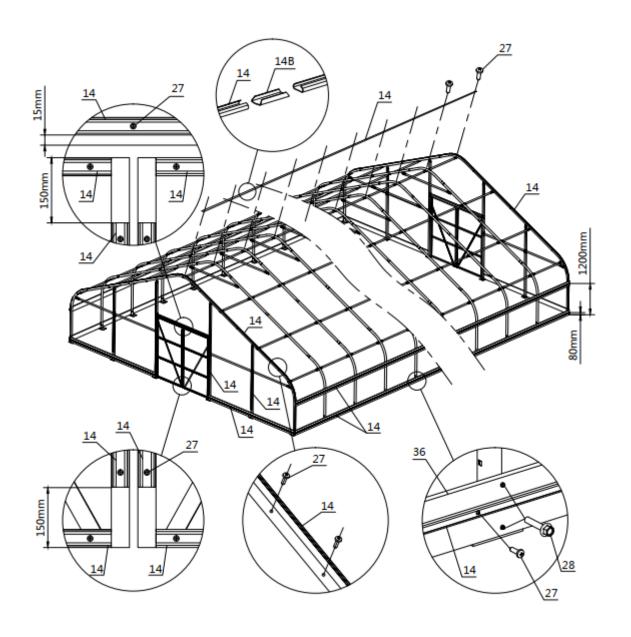

Step 5: Install boards (#36) and reed groove (#14).

| No. | Part                                                                                                                                                                                                                                                                                                                                                                                                                                                                                                                                                                                                                                                                                                                                                                                                                                                                                                                                                                                                                                                                                                                                                                                                                                                                                                                                                                                                                                                                                                                                                                                                                                                                                                                                                                                                                                                                                                                                                                                                                                                                                                                           | Qty |
|-----|--------------------------------------------------------------------------------------------------------------------------------------------------------------------------------------------------------------------------------------------------------------------------------------------------------------------------------------------------------------------------------------------------------------------------------------------------------------------------------------------------------------------------------------------------------------------------------------------------------------------------------------------------------------------------------------------------------------------------------------------------------------------------------------------------------------------------------------------------------------------------------------------------------------------------------------------------------------------------------------------------------------------------------------------------------------------------------------------------------------------------------------------------------------------------------------------------------------------------------------------------------------------------------------------------------------------------------------------------------------------------------------------------------------------------------------------------------------------------------------------------------------------------------------------------------------------------------------------------------------------------------------------------------------------------------------------------------------------------------------------------------------------------------------------------------------------------------------------------------------------------------------------------------------------------------------------------------------------------------------------------------------------------------------------------------------------------------------------------------------------------------|-----|
| 14  |                                                                                                                                                                                                                                                                                                                                                                                                                                                                                                                                                                                                                                                                                                                                                                                                                                                                                                                                                                                                                                                                                                                                                                                                                                                                                                                                                                                                                                                                                                                                                                                                                                                                                                                                                                                                                                                                                                                                                                                                                                                                                                                                | 97  |
| 14B | U                                                                                                                                                                                                                                                                                                                                                                                                                                                                                                                                                                                                                                                                                                                                                                                                                                                                                                                                                                                                                                                                                                                                                                                                                                                                                                                                                                                                                                                                                                                                                                                                                                                                                                                                                                                                                                                                                                                                                                                                                                                                                                                              | 8   |
| 27  | TIME TO STATE OF THE PARTY OF T | 455 |

| No. | Part | Qty |
|-----|------|-----|
| 28  |      | 144 |
| 36  |      | 44  |
|     |      |     |