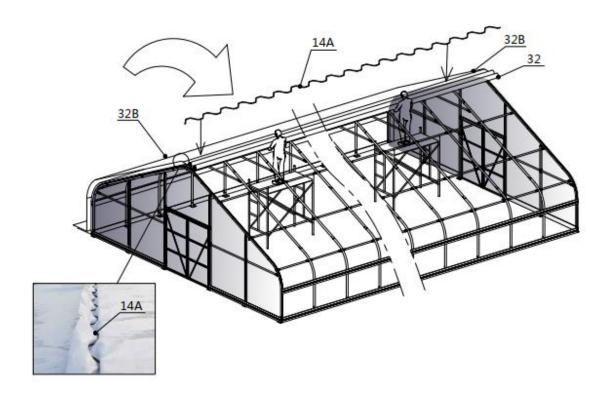

#### Step 7: Install top cover film.

- When you are ready to install the roof cover, unpack the cover and position it parallel to the building frame on one side. the cover must be pulled over the top of the truss frame without being snagged or stressed on any frame members. tighten the film evenly to eliminate wrinkles and make the film flat and smooth. Do not over-tighten during the adjustment process, otherwise it will cause unnecessary damage. At this time, you can install a clip spring (#14A) to fix the film.
- Install inner film.

| No. | Part | Qty |
|-----|------|-----|
| 14A |      | 26  |
| 32  |      | 1   |

• Install black and white film.

| No. | Part | Qty |
|-----|------|-----|
| 14A |      | 9   |
| 32B |      | 2   |

• Continue to install the inner film.

| No. | Part | Qty |
|-----|------|-----|
| 14A |      | 17  |