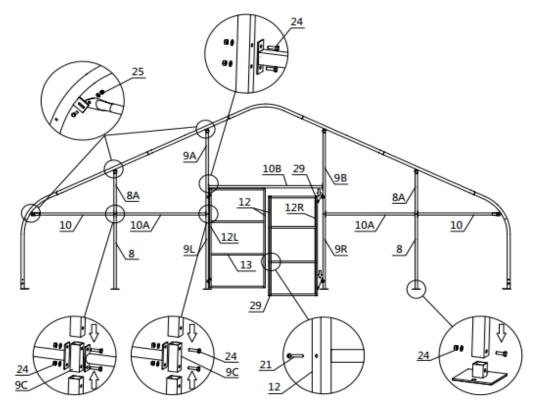

| No. | Part | Qty |
|-----|------|-----|
| 23  |      | 60  |
| 33  |      | 6   |

**Step 4: Install front and rear trusses.** 

| No. | Part           | Qty |
|-----|----------------|-----|
| 8   |                | 2x2 |
| 8A  | -              | 2x2 |
| 9L  |                | 1x2 |
| 9R  |                | 1x2 |
| 9A  | <del>u 1</del> | 1x2 |
| 9B  | 9              | 1x2 |
| 9C  |                | 4x2 |
| 10  | •              | 2x2 |
| 10A | <b>——</b>      | 2x2 |

| No. | Part                           | Qty  |
|-----|--------------------------------|------|
| 10B |                                | 1x2  |
| 12  |                                | 2x2  |
| 12L |                                | 1x2  |
| 12R |                                | 1x2  |
| 13  |                                | 8x2  |
| 21  | Quantum district of the second | 16x2 |
| 24  |                                | 16x2 |
| 25  |                                | 6x2  |
| 29  |                                | 8x2  |

Step 5: Install boards (#36) and reed groove (#14).

| No. | Part                                                                                                                                                                                                                                                                                                                                                                                                                                                                                                                                                                                                                                                                                                                                                                                                                                                                                                                                                                                                                                                                                                                                                                                                                                                                                                                                                                                                                                                                                                                                                                                                                                                                                                                                                                                                                                                                                                                                                                                                                                                                                                                           | Qty |
|-----|--------------------------------------------------------------------------------------------------------------------------------------------------------------------------------------------------------------------------------------------------------------------------------------------------------------------------------------------------------------------------------------------------------------------------------------------------------------------------------------------------------------------------------------------------------------------------------------------------------------------------------------------------------------------------------------------------------------------------------------------------------------------------------------------------------------------------------------------------------------------------------------------------------------------------------------------------------------------------------------------------------------------------------------------------------------------------------------------------------------------------------------------------------------------------------------------------------------------------------------------------------------------------------------------------------------------------------------------------------------------------------------------------------------------------------------------------------------------------------------------------------------------------------------------------------------------------------------------------------------------------------------------------------------------------------------------------------------------------------------------------------------------------------------------------------------------------------------------------------------------------------------------------------------------------------------------------------------------------------------------------------------------------------------------------------------------------------------------------------------------------------|-----|
| 14  |                                                                                                                                                                                                                                                                                                                                                                                                                                                                                                                                                                                                                                                                                                                                                                                                                                                                                                                                                                                                                                                                                                                                                                                                                                                                                                                                                                                                                                                                                                                                                                                                                                                                                                                                                                                                                                                                                                                                                                                                                                                                                                                                | 97  |
| 14B | U                                                                                                                                                                                                                                                                                                                                                                                                                                                                                                                                                                                                                                                                                                                                                                                                                                                                                                                                                                                                                                                                                                                                                                                                                                                                                                                                                                                                                                                                                                                                                                                                                                                                                                                                                                                                                                                                                                                                                                                                                                                                                                                              | 8   |
| 27  | TIME TO STATE OF THE PARTY OF T | 455 |