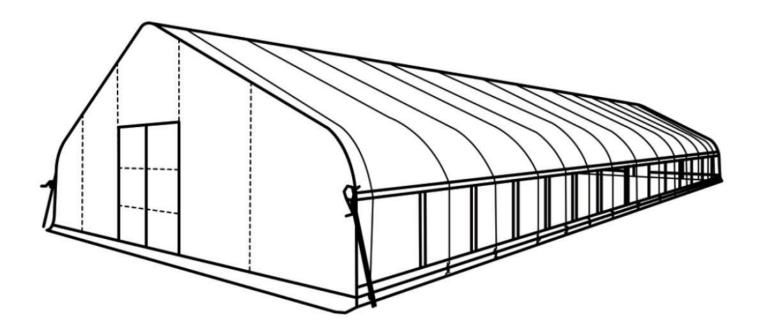

# 30 x 60 FT LIGHT DEPRIVATION TUNNEL GREENHOUSE

#### **Main specifications**

• Assembly size: W9.15 x L18.2 x H3.66 (m) / W30 x L60 x H12 (ft)

• Shoulder height: H1.6 (m) / 5ft

• Door: W2.2 x H2 (m) / 7.2 x 6.6 (ft)