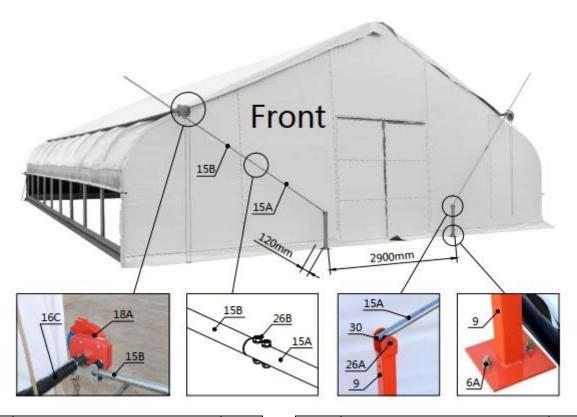

• A round plug (#30) is put on both ends of the film rolling machine guide tube (#15A,#16), and the guide tube is mounted on the support with a hex bolt (#26A), and it is required to swing freely. The film rolling machine (#18A) drives the roll film tube (#16C,#16D) to be raised and lowered horizontally and flexibly without jamming.

| No. | Part        | Qty |
|-----|-------------|-----|
| 6A  | <b>====</b> | 4   |
| 9   |             | 2   |
| 15A |             | 2   |
| 15B |             | 2   |
| 18A |             | 2   |

| No. | Part  | Qty |
|-----|-------|-----|
| 26A |       | 2   |
| 26B |       | 4   |
| 27  | w mmm | 4   |
| 30  |       | 4   |
|     |       |     |

- A round plug (#30) is put on both ends of the film rolling machine guide tube (#15), and the guide tube is mounted on the frame with a hex bolt (#26), and it is required to swing freely. The film rolling machine (#18) drives the roll film tube (#16,#16A) to be raised and lowered horizontally and flexibly without jamming.
- Install the eight clip spring (#19) and fasten the braided rope (#31).

| No. | Part | Qty |
|-----|------|-----|
| 15  |      | 2   |
| 18  |      | 2   |
| 19  | 25   | 28  |

| No. | Part | Qty |
|-----|------|-----|
| 26  | G    | 2   |
| 30  |      | 4   |
| 31  |      | 1   |