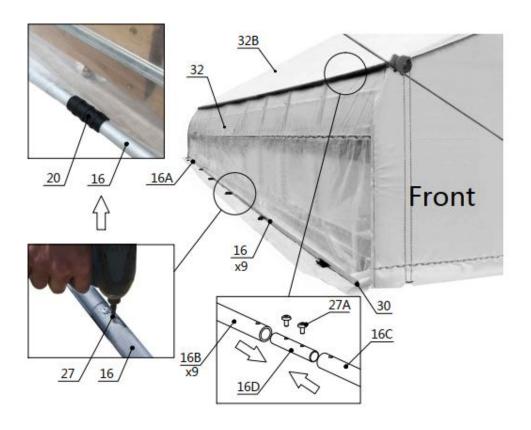

#### Step 8: Install roll film system.

• Install the roll film tube(#16,#16A) and (#16B,#16C), add a round plug (#30) at the end. the film (#32) is wound on a roll film tube (#16,#16A), the film (#32B) is wound on a roll film tube (#16B,#16C), and clamped with a pressure film carrier (#20).

| No. | Part | Qty |
|-----|------|-----|
| 16  |      | 18  |
| 16A |      | 2   |
| 16B | 0 0  | 18  |
| 16C | 0 0  | 2   |
| 16D | 0 0  | 18  |

| No. | Part | Qty |
|-----|------|-----|
| 20  |      | 60  |
| 27  | www. | 36  |
| 27A |      | 36  |
| 30  |      | 4   |
|     |      |     |

• A round plug (#30) is put on both ends of the film rolling machine guide tube (#15A,#16), and the guide tube is mounted on the support with a hex bolt (#26A), and it is required to swing freely. The film rolling machine (#18A) drives the roll film tube (#16C,#16D) to be raised and lowered horizontally and flexibly without jamming.