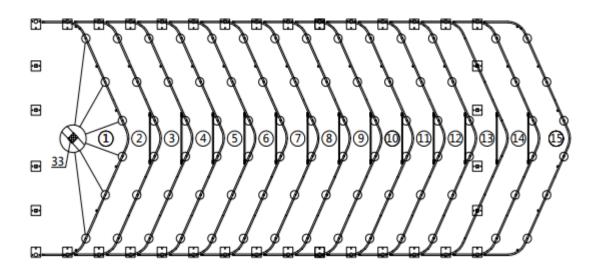

• Install (13) middle trusses.

| No. | Part | Qty  |
|-----|------|------|
| 1   |      | 1x13 |
| 2   |      | 2x13 |
| 3   |      | 2x13 |
| 4   |      | 2x13 |

| No. | Part | Qty   |
|-----|------|-------|
| 11  | 2    | 1x13  |
| 23  |      | 12x13 |
| 25  |      | 2x13  |
|     |      |       |

• Lay down all (15) trusses on the ground when the assembly is all completed and before moving to next step, and then wrap (#33) around the sharp points of the joint to avoid friction between the fabric and the interface, resulting in fabric damage.