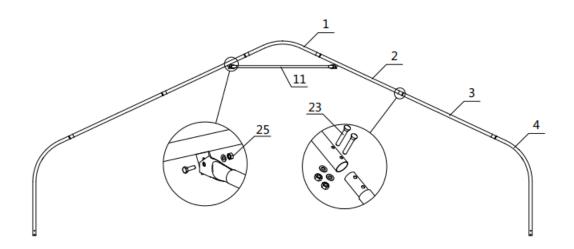

### **Step 2 : Assemble all trusses.**

• Install front and rear trusses.

| No. | Part     | Qty |
|-----|----------|-----|
| 1   |          | 1x2 |
| 2A  | W        | 2x2 |
| 3A  | <u>u</u> | 2x2 |

| No. | Part | Qty  |
|-----|------|------|
| 4A  |      | 2x2  |
| 23  |      | 12x2 |
|     |      |      |

• Install (13) middle trusses.

| No. | Part | Qty  |
|-----|------|------|
| 1   |      | 1x13 |
| 2   |      | 2x13 |
| 3   |      | 2x13 |
| 4   |      | 2x13 |

| No. | Part | Qty   |
|-----|------|-------|
| 11  | 2    | 1x13  |
| 23  |      | 12x13 |
| 25  |      | 2x13  |
|     |      |       |

• Lay down all (15) trusses on the ground when the assembly is all completed and before moving to next step, and then wrap (#33) around the sharp points of the joint to avoid friction between the fabric and the interface, resulting in fabric damage.

| No. | Part | Qty |
|-----|------|-----|
| 33  |      | 4   |

#### Step 3: Put up all trusses.

• Put up the truss, use hex bolt (#23) to secure the truss to the base plates.

• Connect all purlins, and then wrap (#33) around the sharp points.

| No. | Part | Qty |
|-----|------|-----|
| 5   | 8    | 98  |
| 22  |      | 105 |

| No. | Part | Qty |
|-----|------|-----|
| 23  |      | 60  |
| 33  |      | 6   |

**Step 4: Install front and rear trusses.** 

| No. | Part           | Qty |
|-----|----------------|-----|
| 8   |                | 2x2 |
| 8A  | -              | 2x2 |
| 9L  |                | 1x2 |
| 9R  |                | 1x2 |
| 9A  | <del>u 1</del> | 1x2 |
| 9B  | 9              | 1x2 |
| 9C  |                | 4x2 |
| 10  | •              | 2x2 |
| 10A | <b>——</b>      | 2x2 |