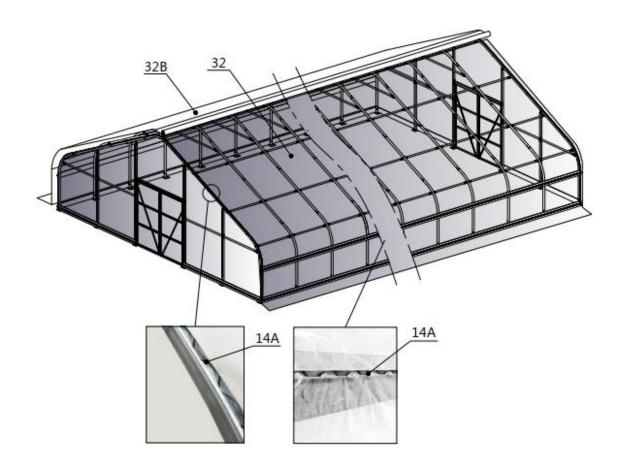

#### Step 7: Install top cover film.

- When you are ready to install the roof cover, unpack the cover and position it parallel to the building frame on one side. the cover must be pulled over the top of the truss frame without being snagged or stressed on any frame members. tighten the film evenly to eliminate wrinkles and make the film flat and smooth. Do not over-tighten during the adjustment process, otherwise it will cause unnecessary damage. At this time, you can install a clip spring (#14A) to fix the film.
- Install inner film.

| No. | Part | Qty |
|-----|------|-----|
| 14A |      | 26  |
| 32  |      | 1   |

• Install black and white film.

| No. | Part | Qty |
|-----|------|-----|
| 14A |      | 9   |
| 32B |      | 2   |

• Continue to install the inner film.

| No. | Part | Qty |
|-----|------|-----|
| 14A |      | 17  |