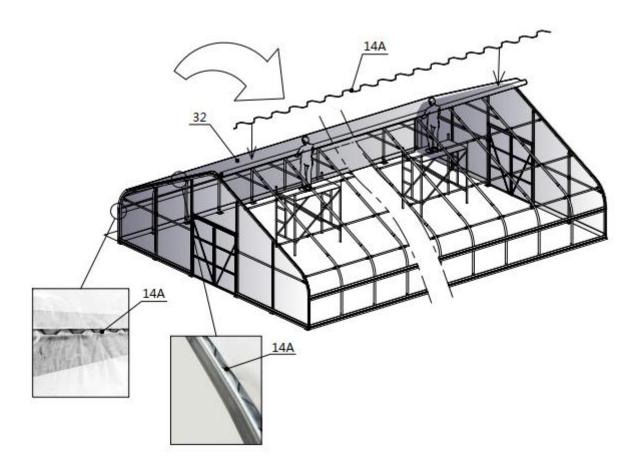

#### Step 7: Install top cover film.

- When you are ready to install the roof cover, unpack the cover and position it parallel to the building frame on one side. the cover must be pulled over the top of the truss frame without being snagged or stressed on any frame members. tighten the film evenly to eliminate wrinkles and make the film flat and smooth. Do not over-tighten during the adjustment process, otherwise it will cause unnecessary damage. At this time, you can install a clip spring (#14A) to fix the film.
- Install inner film.

| No. | Part | Qty |
|-----|------|-----|
| 14A |      | 26  |
| 32  |      | 1   |

• Install black and white film.

| No. | Part | Qty |
|-----|------|-----|
| 14A |      | 9   |
| 32B |      | 2   |

• Continue to install the inner film.