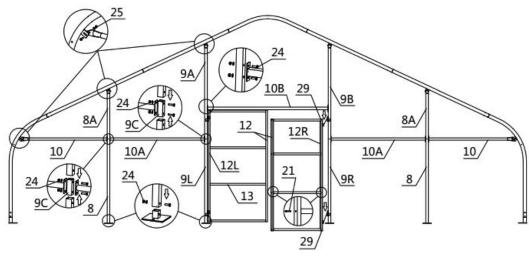

### **Step 4: Installation of front and rear trusses (refer to figure 7)**

- (2x2) Vertical tubes (#8)
- (2x2) Vertical tubes (#8A)
- (1x2) Door left lower vertical tubes (#9L)
- (1x2) Door left upper vertical tubes (#9A)
- (1x2) Door right lower vertical tubes (#9R)
- (1x2) Door right upper vertical tubes (#9B)
- (4x2) Connector tube (#9C)
- (2x2) Door cross tubes (#10)
- (2x2) Door cross tubes (#10A)
- (1x2) Door frame cross pull tube (#10B)
- (2x2) Door frame column tube (#12)
- (1x2) Door frame column left tube (#12L)
- (1x2) Door frame column right tube (#12R)
- (8x2) Door horizontal tube (#13)
- (16x2) Half round head bolt (#21)
- (16x2) Hex bolt (#24)
- (6x2) Hex bolt (#25)
- (8x2) Square plug (#29)

Figure 7

Toll Free: 1-877-761-2819

- The whole structure inspection: check all components and trusses to make sure the whole structure is squared to the base line drawn at the step 1. All trusses must be set up righted at 90 degree. All purlins must be straight in line. If any purl ins are not in line with they will need to be corrected before moving to the next step.
- Now it is the time to secure all bolts and nuts firmed on the structure. But do not over-tight the bolts, otherwise the tubes might be damaged.