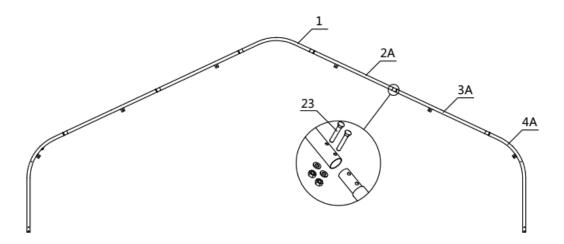

#### **Step 2 : Assemble all trusses**

- The building includes 20 trusses: (2) front and rear truss, and (18) middle trusses.
- Parts used to install the front and rear truss in this step (refer to figure 2):
  - (1x2) Peak arch tube (#1)
  - (2x2) Upper rafter tube (#2A)
  - (2x2) Lower rafter tube (#3A)
  - (2x2) Shoulder tube (#4A)
  - (12x2) Self locking bolt (#23)