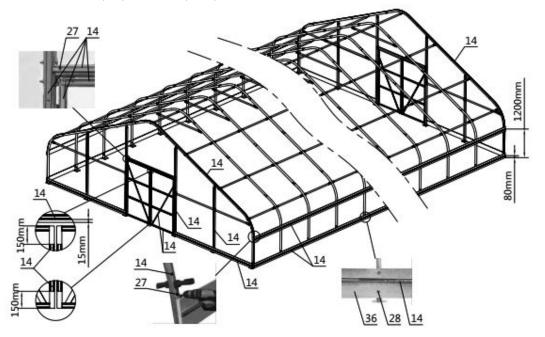

### Step 5: Installing boards (#36) and reed groove (#14) (refer to figure 8)

- Fix the board (#36) with self tapping screw (#28).
- Fix the reed groove (#14) with the self tapping screw (#27).
- Parts used in this step:
  - (102) Reed groove (#14)
  - (510) Self tapping screw (#27)
  - (224) Self tapping screw (#28)
  - (58) Board (#36)

Figure 8

Toll Free: 1-877-761-2819