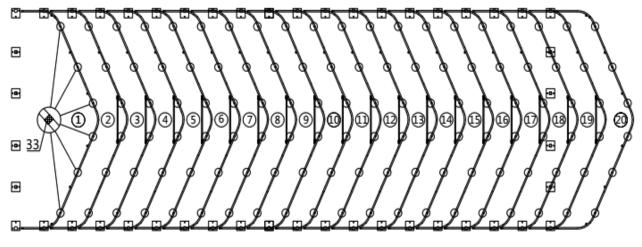

#### **Step 2 : Assemble all trusses**

- The building includes 20 trusses: (2) front and rear truss, and (18) middle trusses.
- Parts used to install the front and rear truss in this step (refer to figure 2):
  - (1x2) Peak arch tube (#1)
  - (2x2) Upper rafter tube (#2A)
  - (2x2) Lower rafter tube (#3A)
  - (2x2) Shoulder tube (#4A)
  - (12x2) Self locking bolt (#23)

Figure 2

- Parts used to install (18) middle trusses in this step (refer to figure 3):
  - (1x18) Peak arch tube (#1)
  - (2x18) Upper rafter tube (#2)
  - (2x18) Lower rafter tube (#3)
  - (2x18) Shoulder tube (#4)
  - (1x18) Ceiling cross bar (#11)
  - (12x18) Self locking bolt (#23)
  - (2x18) Hex bolt (#25)

- Lay down all (20) trusses on the ground as figure 4 when the assembly is all completed and before moving to next step, and then wrap (#33) around the sharp points of the joint to avoid friction between the fabric and the interface, resulting in fabric damage. (Refer to figure 4)
  - (5) Adhesive tape (#33)