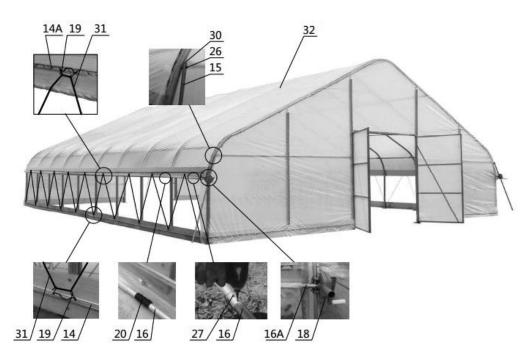

- when you are ready to install the roof cover, unpack the cover and position it parallel to the building frame on one side. The truss connection is wrapped with adhesive tape (#33) to reduce the friction between the frame and the film. the cover must be pulled over the top of the truss frame without being snagged or stressed on any frame members. tighten the film evenly to eliminate wrinkles and make the film flat and smooth. Do not over-tighten during the adjustment process, otherwise it will cause unnecessary damage. At this time, you can install a clip spring (#14A) to fix the film.
- Installation of roll film systems.

A round plug (#30) is put on both ends of the film rolling machine guide tube (#15), and the guide tube is mounted on the frame with a hex bolt (#26), and it is required to swing freely. After using a self tapping screw (#27) to connect the roll film tube (#16), lay it flat on both sides of the frame. The film (#32) is wound on a roll film tube (#16), and clamped with a pressure film carrier (#20). The film rolling machine (#18) drives the roll film tube (#16) to be raised and lowered horizontally and flexibly without jamming.

• Install the eight clip spring (#19) and fasten the braided rope (#31).

- Parts used in this step:
  - (54) Clip spring (#14A)
  - (2) Film rolling machine guide tube (#15)
  - (24) Roll film tube (#16)
  - (2) Roll film tube (#16A)
  - (2) Film rolling machine (#18)
  - (78) Eight clip spring (#19)
  - (40) Pressure film carrier (#20)
  - (2) Hex bolt (#26)
  - (48) Self tapping screw (#27)
  - (6) Round plug (#30)
  - (1) Braided rope (#31)
  - (1) Film (#32)

Figure 10

Toll Free: 1-877-761-2819