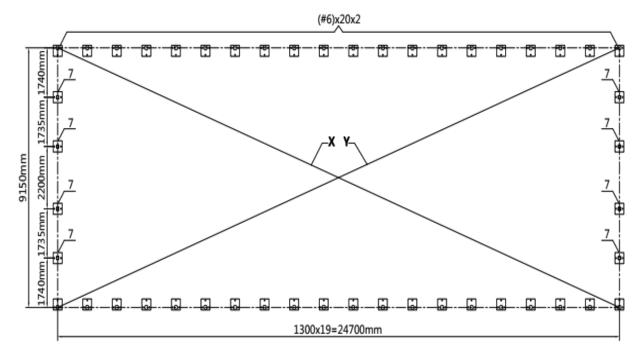

## Step 1: Review the whole structure and choose the proper installation site

- Choose a solid flat level ground area to set up the building. Do not install the building on soft ground, wetland, uneven surfaces, sloped surfaces.
- We strongly recommend that you build the structure on a solid foundation such as cement and use anchor bolts on all base plates.
- Be aware of the surrounding area. Do not set up the building near snowdrifts, open flames or exposed electrical wires. Do not keep heat sources near the fabric cover. Keep the building surroundings clear at all times
- Mark the ground in the final building location with a line showing the positions of base plates, front doors. All lines should be drawn from center to center of all base plate tubes. Diagonal line X must be equal to Y.
- Base plates: all base plates must be installed firmly with expansion bolts (#6A) on this step (refer to figure 1).
- Parts used in this step:
  - (40) Base plate (#6)
  - (8) Door column base plate (#7)
  - (136) Expansion bolts (#6A)