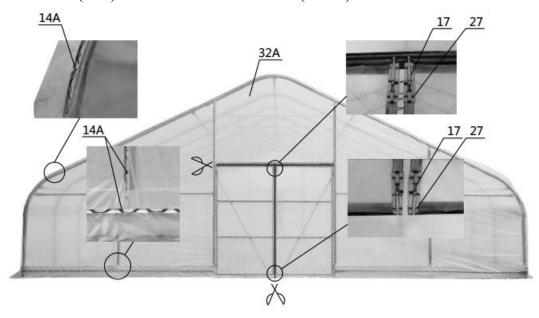

# **Step 6: Install front and rear film (refer to figure 9)**

- Lift the film (#32A) and fix the film with a clip spring (#14A) from top to bottom.
- Install door buckle (#17) with self tapping screw (#27).
- Cut the door film as shown.
- Parts used in this step:
  - (24x2) Reed groove (#14A)
  - (4x2) Door buckle (#17)
  - (24x2) Self tapping screw (#27)

(1x2) Front and rear door film (#32A)

Figure 9

Toll Free: 1-877-761-2819

Step 7: Install the film and roll film system (refer to figure 10)

NOTE: The cover must be installed on a windless day. DO NOT attempt to install the cover during windy conditions.