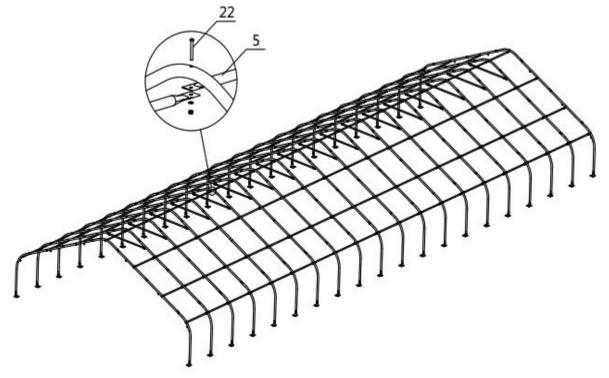

- Repeat above step to put up all other trusses (from 2th to 20th truss), and connect all purlins. Now the whole structure is completely up. (refer to figure 6)
- Parts used in this step:
  - (7x19) Roof purlin (#5)
  - (7x20) Self locking bolt (#22)
  - (4x19) Self locking bolt (#23)

Figure 6