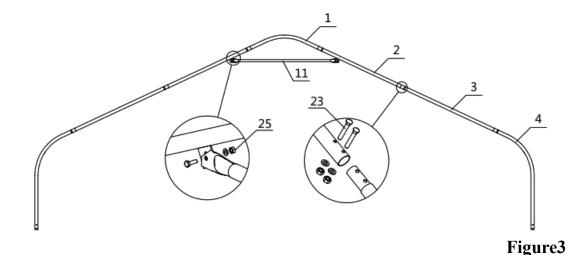

Figure 2

- Parts used to install (18) middle trusses in this step (refer to figure 3):
  - (1x18) Peak arch tube (#1)
  - (2x18) Upper rafter tube (#2)
  - (2x18) Lower rafter tube (#3)
  - (2x18) Shoulder tube (#4)
  - (1x18) Ceiling cross bar (#11)
  - (12x18) Self locking bolt (#23)
  - (2x18) Hex bolt (#25)