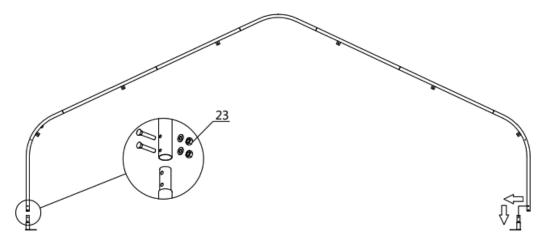

#### **Step 2 : Assemble all trusses**

- The building includes 20 trusses: (2) front and rear truss, and (18) middle trusses.
- Parts used to install the front and rear truss in this step (refer to figure 2):
  - (1x2) Peak arch tube (#1)
  - (2x2) Upper rafter tube (#2A)
  - (2x2) Lower rafter tube (#3A)
  - (2x2) Shoulder tube (#4A)
  - (12x2) Self locking bolt (#23)

# **Step 3: Put up all trusses (refer to figure 5)**

- Put up the front truss, use hex bolt (#23) to secure the truss to the base plates.
- Parts used in this step:
  - (4) Self locking bolt (#23)

Figure 5