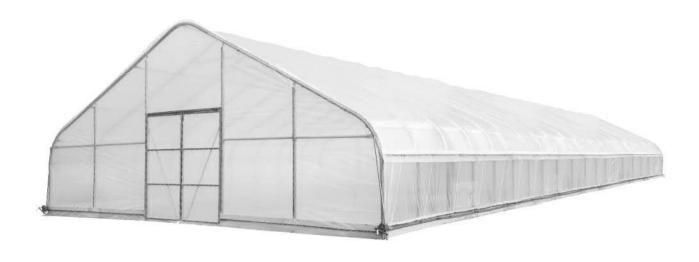

# Main specifications

• Overall assembled size: W9.15 x L24.7 x H3.66 (m) / W30 x L81 x H12 (ft)

• Shoulder height: H1.6 (m) / 5ft

• Door: W2.2 x H2 (m) / 7.2 x 6.6 (ft)