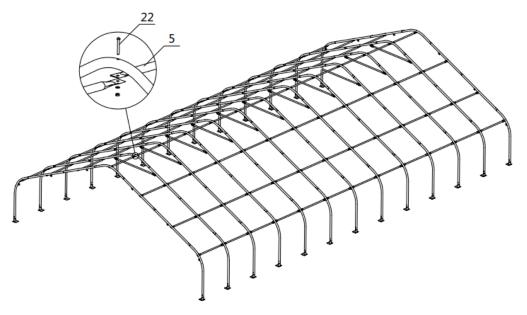

- Repeat above step to put up all other trusses (from 2th to 13th truss), and connect all purlins. Now the whole structure is completely up. (refer to figure 6)
- Parts used in this step :
  - (7x12) Roof purlin (#5)
  - (7x13) Self locking bolt (#22)
  - (4x12) Self locking bolt (#23)

Figure 6