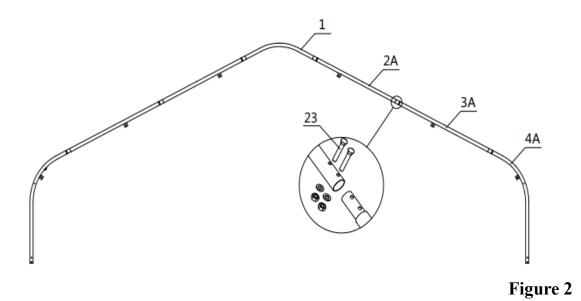

#### **Step 2 : Assemble all trusses**

- The building includes 13 trusses : (2) front and rear truss, and (11) middle trusses.
- Parts used to install the front and rear truss in this step (refer to figure 2) :
  - (1x2) Peak arch tube (#1)
  - (2x2) Upper rafter tube (#2A)
  - (2x2) Lower rafter tube (#3A)
  - (2x2) Shoulder tube (#4A)
  - (12x2) Self locking bolt (#23)