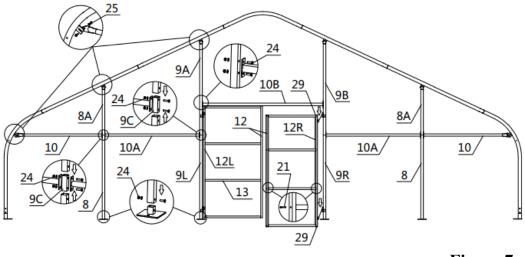

#### **Step 4 : Installation of front and rear trusses (refer to figure 7)**

- (2x2) Vertical tubes (#8)
- (2x2) Vertical tubes (#8A)
- (1x2) Door left lower vertical tubes (#9L)
- (1x2) Door left upper vertical tubes (#9A)
- (1x2) Door right lower vertical tubes (#9R)
- (1x2) Door right upper vertical tubes (#9B)
- (4x2) Connector tube (#9C)
- (2x2) Door cross tubes (#10)
- (2x2) Door cross tubes (#10A)
- (1x2) Door frame cross pull tube (#10B)
- (2x2) Door frame column tube (#12)
- (1x2) Door frame column left tube (#12L)
- (1x2) Door frame column right tube (#12R)
- (8x2) Door horizontal tube (#13)
- (16x2) Half round head bolt (#21)
- (16x2) Hex bolt (#24)
- (6x2) Hex bolt (#25)
- (8x2) Square plug (#29)

Figure 7

- The whole structure inspection : check all components and trusses to make sure the whole structure is squared to the base line drawn at the step 1. All trusses must be set up righted at 90 degree. All purlins must be straight in line. If any purl ins are not in line with they will need to be corrected before moving to the next step.
- Now it is the time to secure all bolts and nuts firmed on the structure. But do not over-tight the bolts, otherwise the tubes might be damaged.