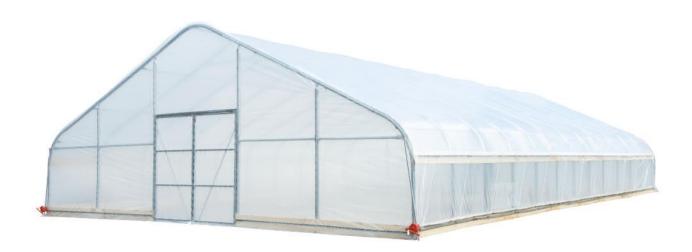

## Main specifications

- Overall assembled size : W9.15 x L15.6 x H3.66 (m) / W30 x L51 x H12 (ft)
- Shoulder height : H1.6 (m) / 5ft
- Door : W2.2 x H2 (m) / 7.2 x 6.6 (ft)