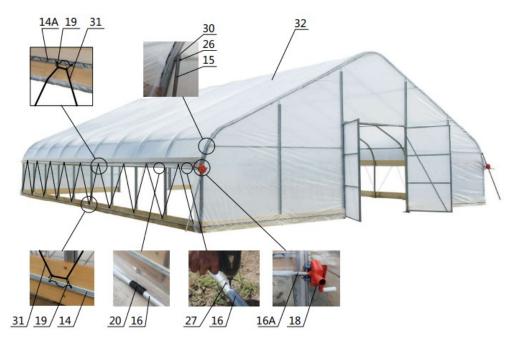

Figure 9

Step 7 : Install the film and roll film system (refer to figure 10)

NOTE : The cover must be installed on a windless day. DO NOT attempt to install the cover during windy conditions.

- when you are ready to install the roof cover, unpack the cover and position it parallel to the building frame on one side. The truss connection is wrapped with adhesive tape (#33) to reduce the friction between the frame and the film. the cover must be pulled over the top of the truss frame without being snagged or stressed on any frame members. tighten the film evenly to eliminate wrinkles and make the film flat and smooth. Do not over-tighten during the adjustment process, otherwise it will cause unnecessary damage. At this time, you can install a clip spring (#14A) to fix the film.
- Installation of roll film systems.

A round plug (#30) is put on both ends of the film rolling machine guide tube (#15), and the guide tube is mounted on the frame with a hex bolt (#26), and it is required to swing freely. After using a self tapping screw (#27) to connect the roll film tube (#16), lay it flat on both sides of the frame. The film (#32) is wound on a roll film tube (#16), and clamped with a pressure film carrier (#20). The film rolling machine (#18) drives the roll film tube (#16) to be raised and lowered horizontally and flexibly without jamming.

• Install the eight clip spring (#19) and fasten the braided rope (#31).

- Parts used in this step :
  - (36) Clip spring (#14A)
  - (2) Film rolling machine guide tube (#15)
  - (14) Roll film tube (#16)
  - (2) Roll film tube (#16A)
  - (2) Film rolling machine (#18)
  - (50) Eight clip spring (#19)
  - (26) Pressure film carrier (#20)
  - (2) Hex bolt (#26)
  - (28) Self tapping screw (#27)
  - (6) Round plug (#30)
  - (1) Braided rope (#31)
  - (1) Film (#32)

Figure 10