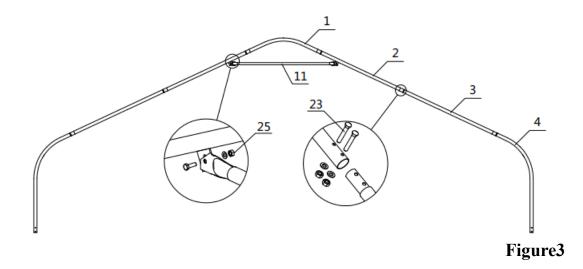

- Parts used to install (11) middle trusses in this step (refer to figure 3) :
  - (1x11) Peak arch tube (#1)
  - (2x11) Upper rafter tube (#2)
  - (2x11) Lower rafter tube (#3)
  - (2x11) Shoulder tube (#4)
  - (1x11) Ceiling cross bar (#11)
  - (12x11) Self locking bolt (#23)
  - (2x11) Hex bolt (#25)