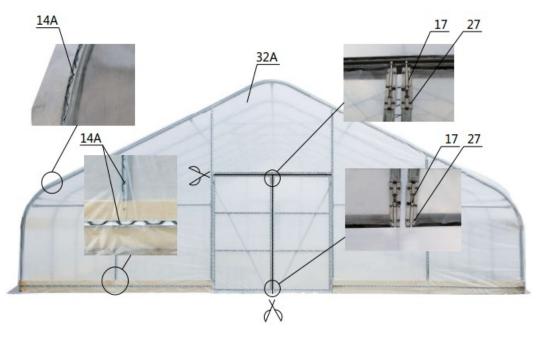

#### **Step 6 : Install front and rear film (refer to figure 9)**

- Lift the film (#32A) and fix the film with a clip spring (#14A) from top to bottom.
- Install door buckle (#17) with self tapping screw (#27).
- Cut the door film as shown.
- Parts used in this step :
  - (24x2) Clip spring (#14A)
  - (4x2) Door buckle (#17)
  - (24x2) Self tapping screw (#27)
  - (1x2) Front and rear door film (#32A)

Figure 9

Step 7 : Install the film and roll film system (refer to figure 10)

NOTE : The cover must be installed on a windless day. DO NOT attempt to install the cover during windy conditions.

- when you are ready to install the roof cover, unpack the cover and position it parallel to the building frame on one side. The truss connection is wrapped with adhesive tape (#33) to reduce the friction between the frame and the film. the cover must be pulled over the top of the truss frame without being snagged or stressed on any frame members. tighten the film evenly to eliminate wrinkles and make the film flat and smooth. Do not over-tighten during the adjustment process, otherwise it will cause unnecessary damage. At this time, you can install a clip spring (#14A) to fix the film.
- Installation of roll film systems.

A round plug (#30) is put on both ends of the film rolling machine guide tube (#15), and the guide tube is mounted on the frame with a hex bolt (#26), and it is required to swing freely. After using a self tapping screw (#27) to connect the roll film tube (#16), lay it flat on both sides of the frame. The film (#32) is wound on a roll film tube (#16), and clamped with a pressure film carrier (#20). The film rolling machine (#18) drives the roll film tube (#16) to be raised and lowered horizontally and flexibly without jamming.

• Install the eight clip spring (#19) and fasten the braided rope (#31).

- Parts used in this step :
  - (36) Clip spring (#14A)
  - (2) Film rolling machine guide tube (#15)
  - (14) Roll film tube (#16)
  - (2) Roll film tube (#16A)
  - (2) Film rolling machine (#18)
  - (50) Eight clip spring (#19)
  - (26) Pressure film carrier (#20)
  - (2) Hex bolt (#26)
  - (28) Self tapping screw (#27)
  - (6) Round plug (#30)
  - (1) Braided rope (#31)
  - (1) Film (#32)