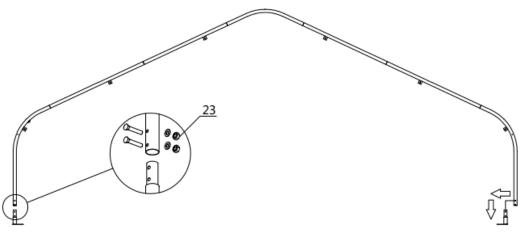

#### Step 3 : Put up all trusses (refer to figure 5)

- Put up the front truss, use hex bolt (#23) to secure the truss to the base plates.
- Parts used in this step :

- (4) Self locking bolt (#23)

Figure 5