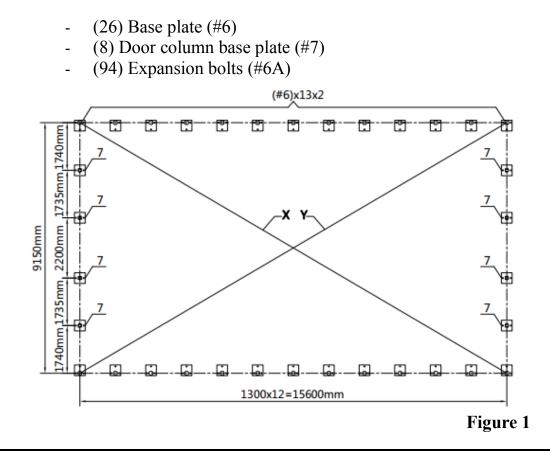

#### Step 1 : Review the whole structure and choose the proper installation site

- Choose a solid flat level ground area to set up the building. Do not install the building on soft ground, wetland, uneven surfaces, sloped surfaces.
- We strongly recommend that you build the structure on a solid foundation such as cement and use anchor bolts on all base plates.
- Be aware of the surrounding area. Do not set up the building near snowdrifts, open flames or exposed electrical wires. Do not keep heat sources near the fabric cover. Keep the building surroundings clear at all times
- Mark the ground in the final building location with a line showing the positions of base plates, front doors. All lines should be drawn from center to center of all base plate tubes. Diagonal line X must be equal to Y.
- Base plates: all base plates must be installed firmly with expansion bolts (#6A) on this step (refer to figure 1).
- Parts used in this step :