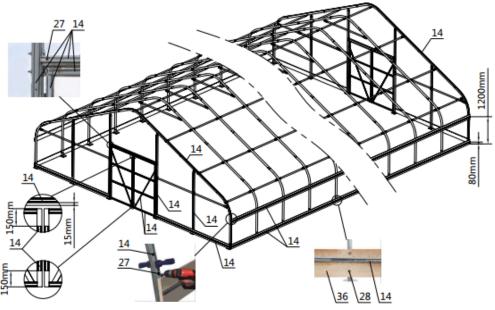

#### Step 5 : Installing boards (#36) and reed groove (#14) (refer to figure 8)

- Fix the board (#36) with self tapping screw (#28).
- Fix the reed groove (#14) with the self tapping screw (#27).
- Parts used in this step :
  - (84) Reed groove (#14)
  - (420) Self tapping screw (#27)
  - (128) Self tapping screw (#28)
  - (40) Board (#36)

Figure 8