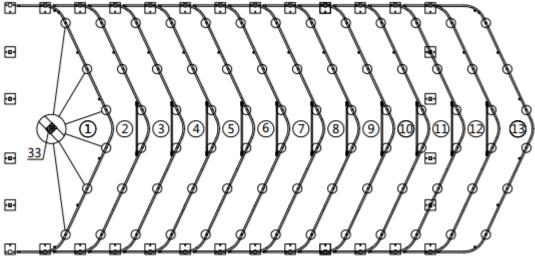

#### **Step 2 : Assemble all trusses**

- The building includes 13 trusses : (2) front and rear truss, and (11) middle trusses.
- Parts used to install the front and rear truss in this step (refer to figure 2) :
  - (1x2) Peak arch tube (#1)
  - (2x2) Upper rafter tube (#2A)
  - (2x2) Lower rafter tube (#3A)
  - (2x2) Shoulder tube (#4A)
  - (12x2) Self locking bolt (#23)

- Parts used to install (11) middle trusses in this step (refer to figure 3) :
  - (1x11) Peak arch tube (#1)
  - (2x11) Upper rafter tube (#2)
  - (2x11) Lower rafter tube (#3)
  - (2x11) Shoulder tube (#4)
  - (1x11) Ceiling cross bar (#11)
  - (12x11) Self locking bolt (#23)
  - (2x11) Hex bolt (#25)

- Lay down all (13) trusses on the ground when the assembly is all completed and before moving to next step, and then wrap (#33) around the sharp points of the joint to avoid friction between the fabric and the interface, resulting in fabric damage. (refer to figure 4)
  - (4) Adhesive tape (#33)