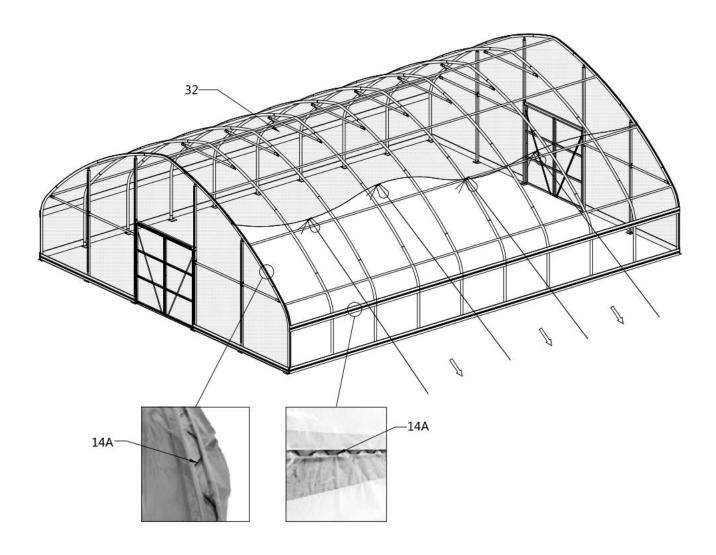

#### STEP 8: INSTALL TOP COVER FILM.

• when you are ready to install the roof cover, unpack the cover and position it parallel to the building frame on one side. the cover must be pulled over the top of the truss frame without being snagged or stressed on any frame members. tighten the film evenly to eliminate wrinkles and make the film flat and smooth. Do not over-tighten during the adjustment process, otherwise it will cause unnecessary damage. At this time, you can install a clip spring (#14A) to fix the film.

| NO. | PART | QTY |
|-----|------|-----|
| 14A |      | 26  |
| 32  |      | 1   |