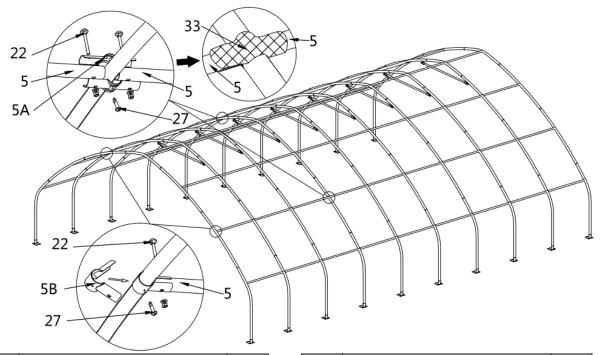

#### STEP 3: PUT UP ALL TRUSSES.

• Put up the truss, use hex bolt (#23) to secure the truss to the base plates.

• Attach all purlins, then wrap the sharp points with tape (#33) to prevent scratching the top fabric.

| NO. | PART | QTY |
|-----|------|-----|
| 5   | •    | 63  |
| 5A  |      | 112 |
| 5B  |      | 14  |
| 22  |      | 126 |

| NO. | PART    | QTY |
|-----|---------|-----|
| 23  |         | 40  |
| 27  | A minut | 70  |
| 33  |         | 4   |