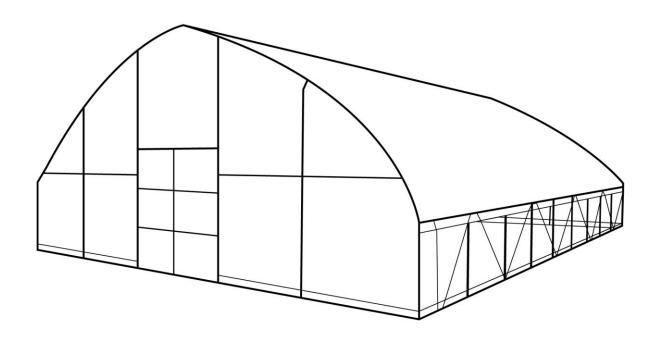

# 30' X 40' TUNNEL GREENHOUSE GROW TENT

#### **MAIN SPECIFICATIONS**

Overall assembled size: W9.15 x L11.7 x H4 (m) / W30 x L38.4 x H13.1 (ft)

Shoulder height: H1.43 m /4.7ft
 Door: W2.2 x H2 (m) / 7.2 x 6.6 (ft)