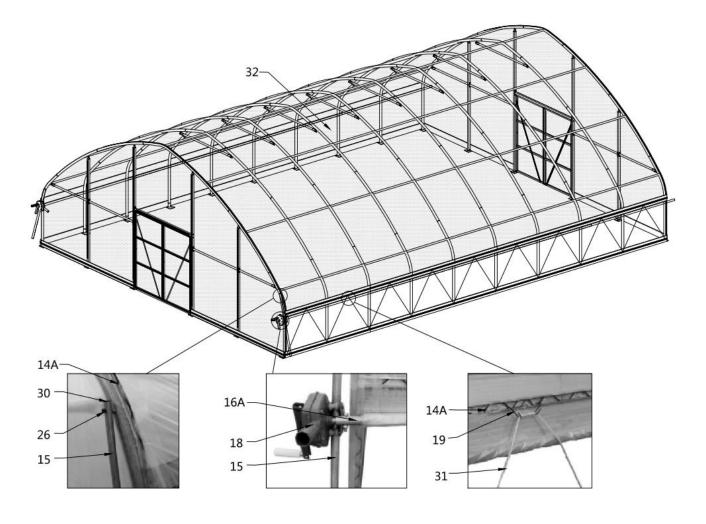

#### STEP 9: INSTALL ROLL FILM SYSTEM.

• Install the roll film tube (#16), add a round plug (#30) at the end. the film (#32) is wound on a roll film tube, and clamped with a pressure film carrier (#20).

| NO. | PART | QTY |
|-----|------|-----|
| 16  |      | 10  |
| 16A |      | 2   |
| 20  |      | 20  |

| NO. | PART    | QTY |
|-----|---------|-----|
| 27  | (X) mmm | 20  |
| 30  |         | 2   |

- A round plug (#30) is put on both ends of the film rolling machine guide tube (#15), and the guide tube is mounted on the frame with a hex bolt (#26), and it is required to swing freely. The film rolling machine (#18) drives the roll film tube (#16) to be raised and lowered horizontally and flexibly without jamming.
- Install the eight clip spring (#19) and fasten the braided rope (#31).

| NO. | PART | QTY |
|-----|------|-----|
| 15  |      | 2   |
| 18  |      | 2   |
| 19  | 25   | 38  |

| NO. | PART | QTY |
|-----|------|-----|
| 26  | B    | 2   |
| 30  |      | 4   |
| 31  |      | 1   |