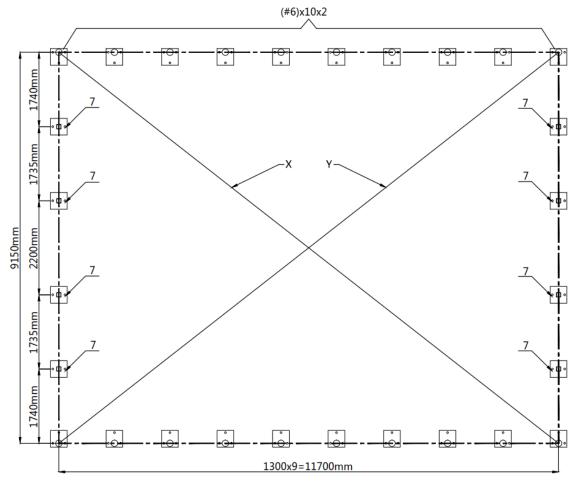

#### STEP 1: REVIEW THE WHOLE STRUCTURE AND CHOOSE THE PROPER INSTALLATION SITE.

- Mark the ground in the final building location with a line showing the positions of base plates, front doors. All
  lines should be drawn from center to center of all base plate tubes. Diagonal line X must be equal to Y.
- Base plates : all base plates must be installed firmly with expansion bolts (#6A) on this step.

• Installation diagram of expansion bolt.

| NO. | PART                                    | QTY |
|-----|-----------------------------------------|-----|
| 6   | u u                                     | 20  |
| 7   | 0                                       | 8   |
| 6A  | 4====================================== | 76  |