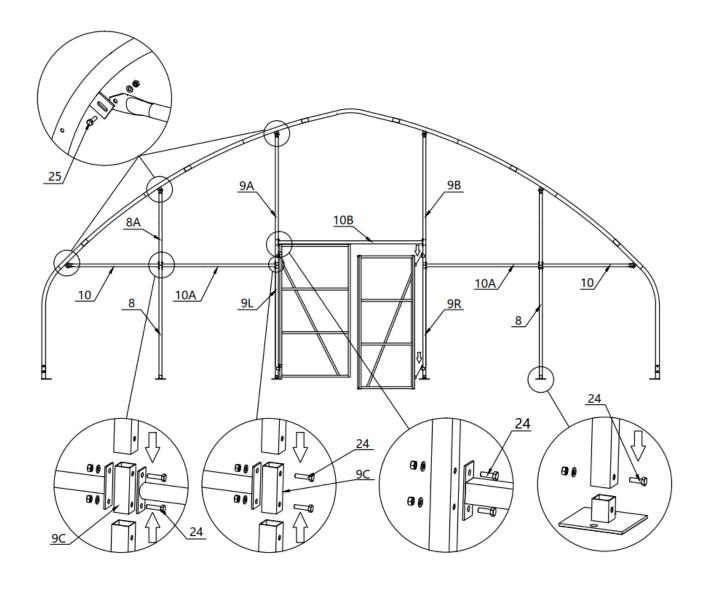

| NO. | PART | QTY  |
|-----|------|------|
| 21  |      | 8x2  |
| 27  | (x)  | 26x2 |
| 29  |      | 4x2  |

STEP 5: INSTALLATION OF FRONT AND REAR TRUSSES.

| NO. | PART        | QTY |
|-----|-------------|-----|
| 8   |             | 2x2 |
| 8A  |             | 2x2 |
| 9L  | - TB-       | 1x2 |
| 9R  |             | 1x2 |
| 9A  | <del></del> | 1x2 |
| 9B  | •           | 1x2 |

| NO. | PART | QTY  |
|-----|------|------|
| 9C  |      | 4x2  |
| 10  | •    | 2x2  |
| 10A |      | 2x2  |
| 10B |      | 1x2  |
| 24  |      | 16x2 |
| 25  |      | 6x2  |