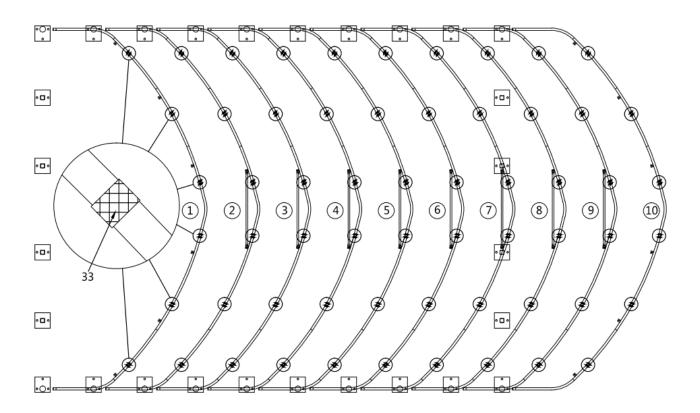

#### STEP 2: ASSEMBLE ALL TRUSSES.

- The building includes 10 trusses: (2) front and rear truss, and (8) middle trusses.
- Install front and rear trusses.

| NO. | PART     | QTY |
|-----|----------|-----|
| 1   |          | 1x2 |
| 2A  |          | 2x2 |
| 3A  | <u> </u> | 2x2 |

| NO. | PART | QTY  |
|-----|------|------|
| 4A  |      | 2x2  |
| 23  |      | 12x2 |

• Install (8) middle trusses.

| NO. | PART | QTY |
|-----|------|-----|
| 1   |      | 1x8 |
| 2   |      | 2x8 |
| 3   |      | 2x8 |
| 4   |      | 2x8 |

| NO. | PART     | QTY  |
|-----|----------|------|
| 11  | <u>e</u> | 1x8  |
| 23  |          | 12x8 |
| 25  |          | 2x8  |

 Lay down all (10) trusses on the ground when the assembly is all completed and before moving to next step, and then wrap (#33) around the sharp points of the joint to avoid friction between the fabric and the interface, resulting in fabric damage.

| NO. | PART | QTY |
|-----|------|-----|
| 33  |      | 3   |