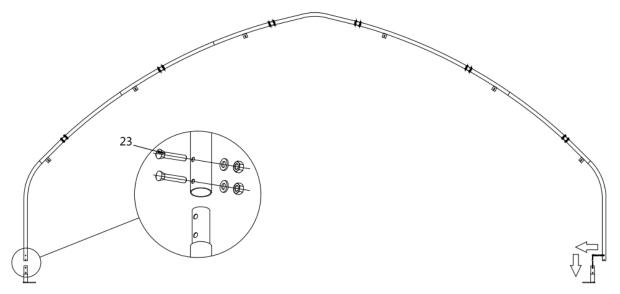

#### STEP 2: ASSEMBLE ALL TRUSSES.

- The building includes 10 trusses: (2) front and rear truss, and (8) middle trusses.
- Install front and rear trusses.

| NO. | PART     | QTY |
|-----|----------|-----|
| 1   |          | 1x2 |
| 2A  |          | 2x2 |
| 3A  | <u> </u> | 2x2 |

| NO. | PART | QTY  |
|-----|------|------|
| 4A  |      | 2x2  |
| 23  |      | 12x2 |

• Install (8) middle trusses.

| NO. | PART | QTY |
|-----|------|-----|
| 1   |      | 1x8 |
| 2   |      | 2x8 |
| 3   |      | 2x8 |
| 4   |      | 2x8 |