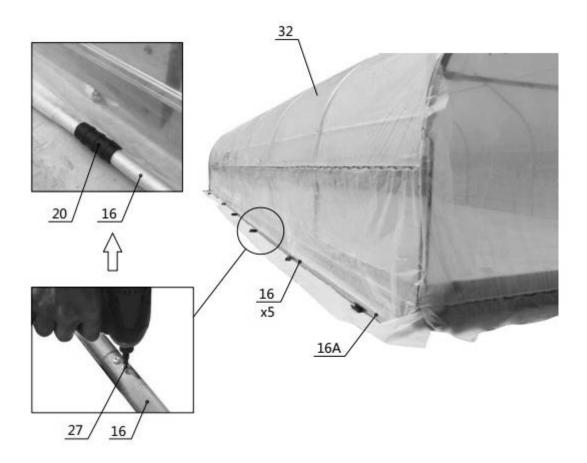

#### STEP 9: INSTALL ROLL FILM SYSTEM.

• Install the roll film tube (#16), add a round plug (#30) at the end. the film (#32) is wound on a roll film tube, and clamped with a pressure film carrier (#20).

| NO. | PART | QTY |
|-----|------|-----|
| 16  |      | 10  |
| 16A |      | 2   |
| 20  |      | 20  |

| NO. | PART    | QTY |
|-----|---------|-----|
| 27  | (X) mmm | 20  |
| 30  |         | 2   |

- A round plug (#30) is put on both ends of the film rolling machine guide tube (#15), and the guide tube is mounted on the frame with a hex bolt (#26), and it is required to swing freely. The film rolling machine (#18) drives the roll film tube (#16) to be raised and lowered horizontally and flexibly without jamming.
- Install the eight clip spring (#19) and fasten the braided rope (#31).