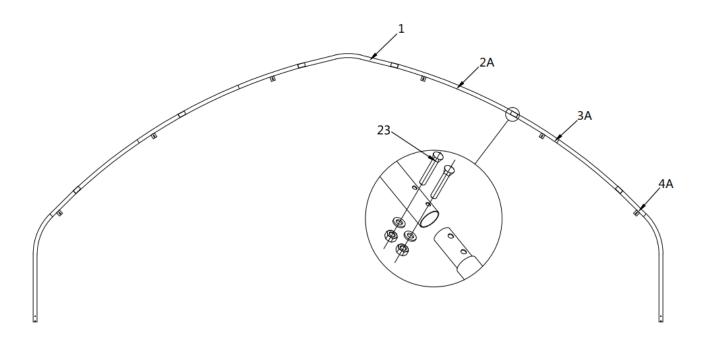

#### STEP 2: ASSEMBLE ALL TRUSSES.

- The building includes 10 trusses: (2) front and rear truss, and (8) middle trusses.
- Install front and rear trusses.

| NO. | PART     | QTY |
|-----|----------|-----|
| 1   |          | 1x2 |
| 2A  |          | 2x2 |
| 3A  | <u> </u> | 2x2 |

| NO. | PART | QTY  |
|-----|------|------|
| 4A  |      | 2x2  |
| 23  |      | 12x2 |

• Install (8) middle trusses.

| NO. | PART | QTY |
|-----|------|-----|
| 1   |      | 1x8 |
| 2   |      | 2x8 |
| 3   |      | 2x8 |
| 4   |      | 2x8 |