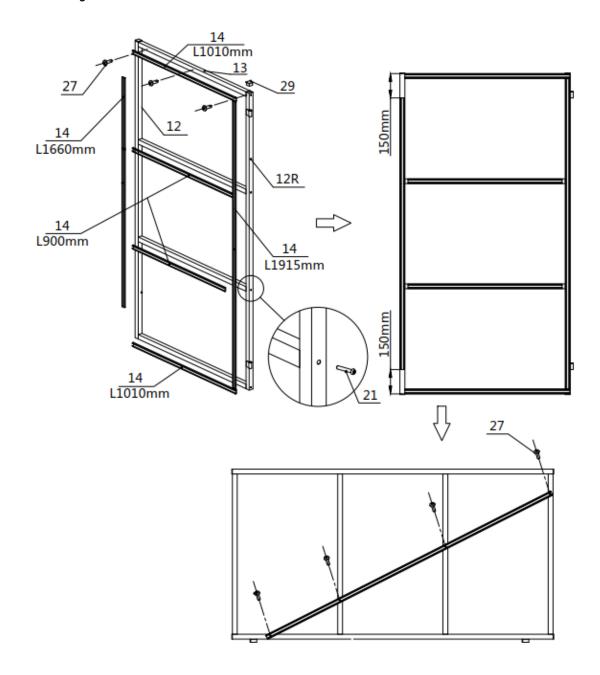

| NO. | PART    | QTY  |
|-----|---------|------|
| 21  |         | 8x2  |
| 27  | (A) mmm | 26x2 |
| 29  |         | 4x2  |

• Install 2 right door frames.

| NO. | PART | QTY |
|-----|------|-----|
| 12  | 1 1  | 1x2 |
| 12R |      | 1x2 |
| 13  |      | 4x2 |
| 14  |      | 5x2 |

| NO. | PART | QTY  |
|-----|------|------|
| 21  |      | 8x2  |
| 27  | (x)  | 26x2 |
| 29  |      | 4x2  |

STEP 5: INSTALLATION OF FRONT AND REAR TRUSSES.

| NO. | PART        | QTY |
|-----|-------------|-----|
| 8   |             | 2x2 |
| 8A  |             | 2x2 |
| 9L  | - TB-       | 1x2 |
| 9R  |             | 1x2 |
| 9A  | <del></del> | 1x2 |
| 9B  | •           | 1x2 |