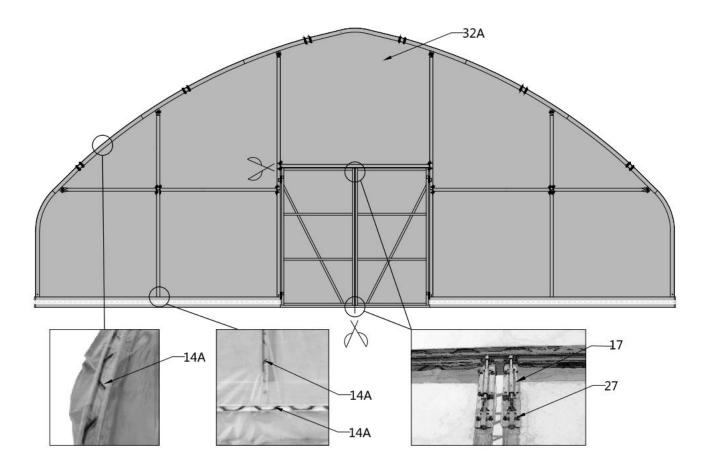

#### STEP 7: INSTALL FRONT AND REAR FILM.

- Lift the film (#32A) and fix the film with a clip spring (#14A) from top to bottom.
- Install door buckle (#17) with self tapping screw (#27).
- Cut the door film as shown.

| NO. | PART | QTY  |
|-----|------|------|
| 14A |      | 27x2 |
| 17  |      | 4x2  |

| NO. | PART       | QTY  |
|-----|------------|------|
| 27  | Thomas and | 24x2 |
| 32A |            | 1x2  |