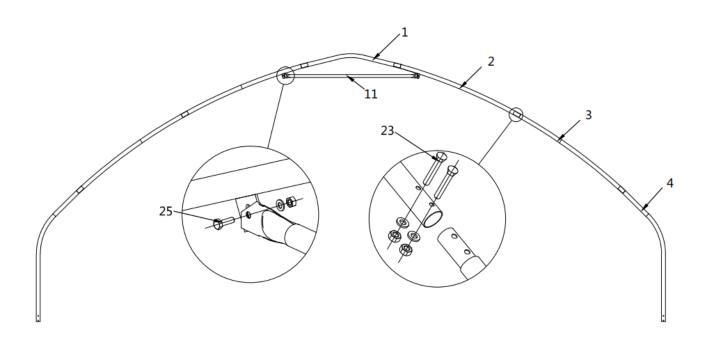

#### STEP 2: ASSEMBLE ALL TRUSSES.

- The building includes 10 trusses: (2) front and rear truss, and (8) middle trusses.
- Install front and rear trusses.

| NO. | PART     | QTY |
|-----|----------|-----|
| 1   |          | 1x2 |
| 2A  |          | 2x2 |
| 3A  | <u> </u> | 2x2 |

| NO. | PART | QTY  |
|-----|------|------|
| 4A  |      | 2x2  |
| 23  |      | 12x2 |

• Install (8) middle trusses.

| NO. | PART | QTY |
|-----|------|-----|
| 1   |      | 1x8 |
| 2   |      | 2x8 |
| 3   |      | 2x8 |
| 4   |      | 2x8 |

| NO. | PART     | QTY  |
|-----|----------|------|
| 11  | <u>e</u> | 1x8  |
| 23  |          | 12x8 |
| 25  |          | 2x8  |

 Lay down all (10) trusses on the ground when the assembly is all completed and before moving to next step, and then wrap (#33) around the sharp points of the joint to avoid friction between the fabric and the interface, resulting in fabric damage.