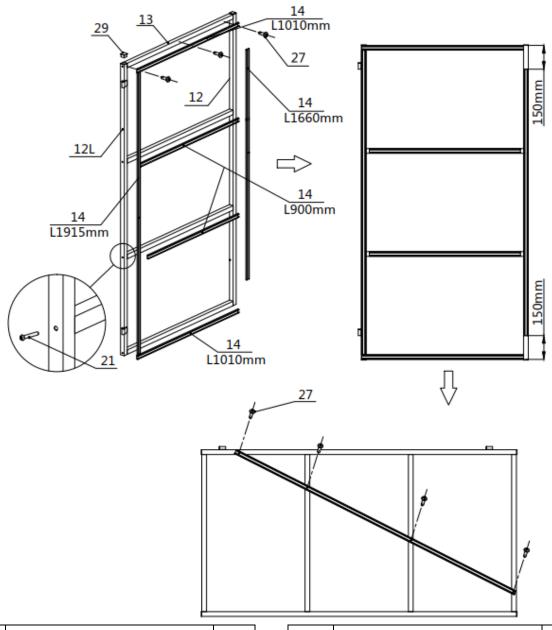

#### Step 4: Install the front and rear door frames.

Install 2 left door frames.

| NO. | PART | QTY |
|-----|------|-----|
| 12  |      | 1x2 |
| 12L |      | 1x2 |
| 13  |      | 4x2 |
| 14  |      | 5x2 |

| NO. | PART    | QTY  |
|-----|---------|------|
| 21  |         | 8x2  |
| 27  | (A) mmm | 26x2 |
| 29  |         | 4x2  |

• Install 2 right door frames.

| NO. | PART | QTY |
|-----|------|-----|
| 12  | 1 1  | 1x2 |
| 12R |      | 1x2 |
| 13  |      | 4x2 |
| 14  |      | 5x2 |