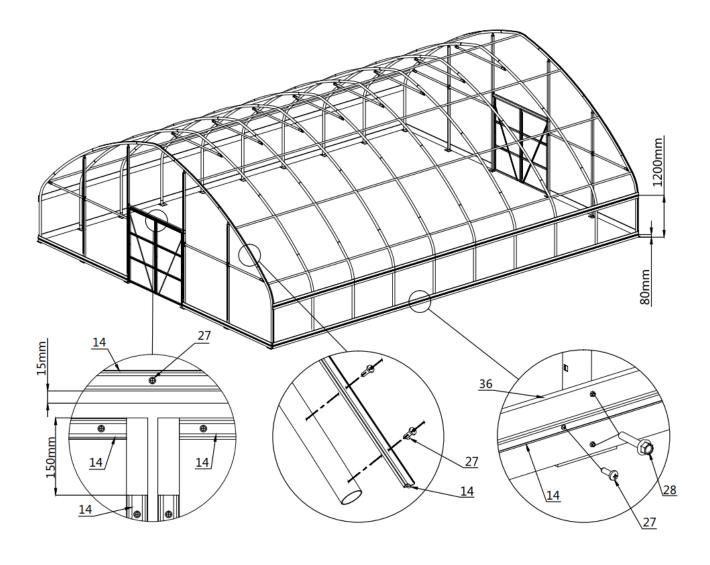

#### STEP 6: INSTALL BOARDS (#36) AND REED GROOVE (#14).

- Fix the board (#36) with self tapping screw (#28).
- Fix the reed groove (#14) with the self tapping screw (#27).

| NO. | PART | QTY |
|-----|------|-----|
| 28  |      | 104 |
| 36  |      | 32  |

#### **MAIN SPECIFICATIONS**

Overall assembled size: W9.15 x L11.7 x H4 (m) / W30 x L38.4 x H13.1 (ft)

Shoulder height: H1.43 m /4.7ft
 Door: W2.2 x H2 (m) / 7.2 x 6.6 (ft)