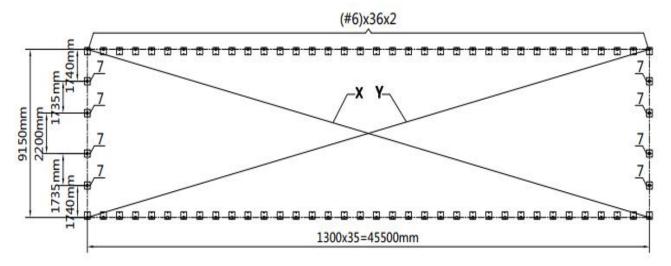

#### Step 1: Review the whole structure and choose the proper installation site

- Choose a solid flat level ground area to set up the building. Do not install the building on soft ground, wetland, uneven surfaces, sloped surfaces.
- We strongly recommend that you build the structure on a solid foundation such as cement and use anchor bolts on all base plates.
- Be aware of the surrounding area. Do not set up the building near snowdrifts, open flames or exposed electrical wires. Do not keep heat sources near the fabric cover. Keep the building surroundings clear at all times
- Mark the ground in the final building location with a line showing the positions of base plates, front doors. All lines should be drawn from center to center of all base plate tubes. Diagonal line X must be equal to Y.
- Base plates: all base plates must be installed firmly with expansion bolts (#6A) on this step (refer to figure 1).
- Parts used in this step:
  - (72) Base plate (#6)
  - (8) Door column base plate (#7)
  - (232) Expansion bolts (#6A)

Figure 1