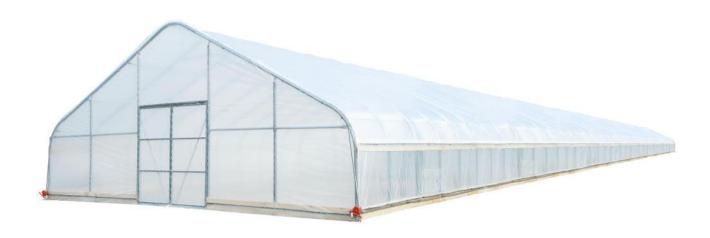

# **30Ft x 150Ft Tunnel Greenhouse Grow Tent**

Model: TMG-GH30150

- Please read the product manual completely before assembly
- · Check against the parts list to make sure all parts are received
- Wear proper safety goggles or other protective gears while in assembly

## **Main Specifications:**

• Overall assembled size: W9.15 x L45.5 x H3.66 (m) / W30 x L150 x H12 (ft)

• Shoulder height: H1.6 (m) / 5ft

• Door: W2.2 x H2 (m) / 7.2 x 6.6 (ft)