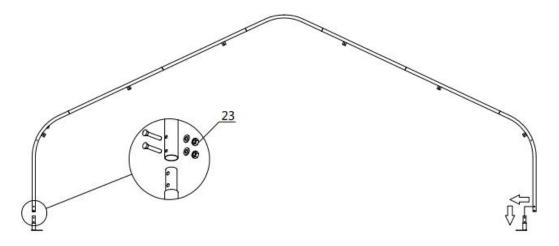

#### Step 2: Assemble all trusses

- The building includes 36 trusses: (2) front and rear truss, and (34) middle trusses.
- Parts used to install the front and rear truss in this step (refer to figure 2):
  - (1x2) Peak arch tube (#1)
  - (2x2) Upper rafter tube (#2A)
  - (2x2) Lower rafter tube (#3A)
  - (2x2) Shoulder tube (#4A)
  - (12x2) Self locking bolt (#23)