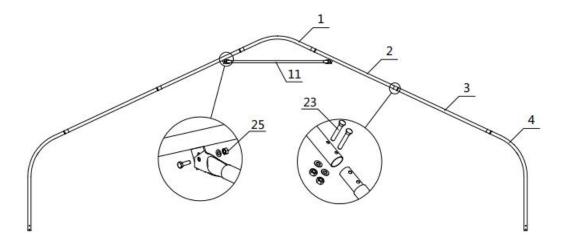

Figure 2

- Parts used to install (34) middle trusses in this step (refer to figure 3):
  - (1x34) Peak arch tube (#1)
  - (2x34) Upper rafter tube (#2)
  - (2x34) Lower rafter tube (#3)
  - (2x34) Shoulder tube (#4)
  - (1x34) Ceiling cross bar (#11)
  - (12x34) Self locking bolt (#23)
  - (2x34) Hex bolt (#25)

Figure3

- Lay down all (36) trusses on the ground when the assembly is all completed and before moving to next step, and then wrap (#33) around the sharp points of the joint to avoid friction between the fabric and the interface, resulting in fabric damage. (refer to figure 4)
  - (9) Adhesive tape (#33)