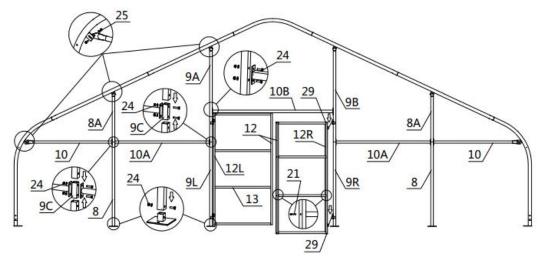

Figure 6

Step 4: Installation of front and rear trusses (refer to figure 7)

- (2x2) Vertical tubes (#8)
- (2x2) Vertical tubes (#8A)
- (1x2) Door left lower vertical tubes (#9L)
- (1x2) Door left upper vertical tubes (#9A)
- (1x2) Door right lower vertical tubes (#9R)
- (1x2) Door right upper vertical tubes (#9B)
- (4x2) Connector tube (#9C)
- (2x2) Door cross tubes (#10)
- (2x2) Door cross tubes (#10A)
- (1x2) Door frame cross pull tube (#10B)
- (2x2) Door frame column tube (#12)
- (1x2) Door frame column left tube (#12L)
- (1x2) Door frame column right tube (#12R)
- (8x2) Door horizontal tube (#13)
- (16x2) Half round head bolt (#21)
- (16x2) Hex bolt (#24)
- (6x2) Hex bolt (#25)
- (8x2) Square plug (#29)

Figure 7

Toll Free: 1-877-761-2819

- The whole structure inspection: check all components and trusses to make sure the whole structure is squared to the base line drawn at the step 1. All trusses must be set up righted at 90 degree. All purlins must be straight in line. If any purl ins are not in line with they will need to be corrected before moving to the next step.
- Now it is the time to secure all bolts and nuts firmed on the structure. But do not over-tight the bolts, otherwise the tubes might be damaged.