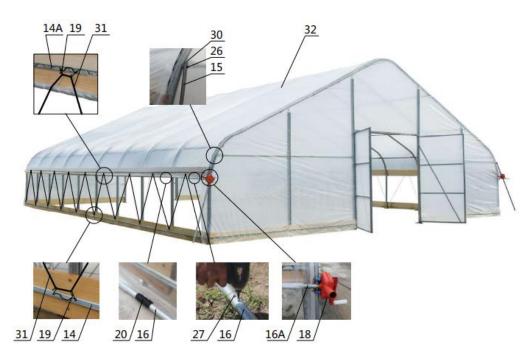

#### Step 7: Install the film and roll film system (refer to figure 10)

NOTE: The cover must be installed on a windless day. DO NOT attempt to install the cover during windy conditions.

- when you are ready to install the roof cover, unpack the cover and position it parallel to the building frame on one side. The truss connection is wrapped with adhesive tape (#33) to reduce the friction between the frame and the film. the cover must be pulled over the top of the truss frame without being snagged or stressed on any frame members. tighten the film evenly to eliminate wrinkles and make the film flat and smooth. Do not over-tighten during the adjustment process, otherwise it will cause unnecessary damage. At this time, you can install a clip spring (#14A) to fix the film.
- Installation of roll film systems.

A round plug (#30) is put on both ends of the film rolling machine guide tube (#15), and the guide tube is mounted on the frame with a hex bolt (#26), and it is required to swing freely. After using a self tapping screw (#27) to connect the roll film tube (#16), lay it flat on both sides of the frame. The film (#32) is wound on a roll film tube (#16), and clamped with a pressure film carrier (#20). The film rolling machine (#18) drives the roll film tube (#16) to be raised and lowered horizontally and flexibly without jamming.

• Install the eight clip spring (#19) and fasten the braided rope (#31).

- Parts used in this step :
  - (96) Clip spring (#14A)
  - (2) Film rolling machine guide tube (#15)
  - (46) Roll film tube (#16)
  - (2) Roll film tube (#16A)
  - (2) Film rolling machine (#18)
  - (142) Eight clip spring (#19)
  - (72) Pressure film carrier (#20)
  - (2) Hex bolt (#26)
  - (92) Self tapping screw (#27)
  - (6) Round plug (#30)
  - (1) Braided rope (#31)
  - (1) Film (#32)