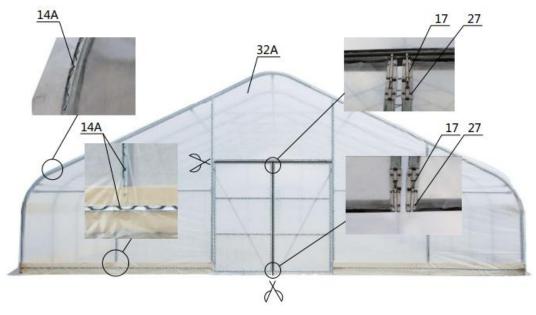

## Step 6: Install front and rear film (refer to figure 9)

- Lift the film (#32A) and fix the film with a clip spring (#14A) from top to bottom.
- Install door buckle (#17) with self tapping screw (#27).
- Cut the door film as shown.
- Parts used in this step:
  - (24x2) Clip spring (#14A)
  - (4x2) Door buckle (#17)
  - (24x2) Self tapping screw (#27)
  - (1x2) Front and rear door film (#32A)

#### Step 7: Install the film and roll film system (refer to figure 10)

NOTE: The cover must be installed on a windless day. DO NOT attempt to install the cover during windy conditions.

- when you are ready to install the roof cover, unpack the cover and position it parallel to the building frame on one side. The truss connection is wrapped with adhesive tape (#33) to reduce the friction between the frame and the film. the cover must be pulled over the top of the truss frame without being snagged or stressed on any frame members. tighten the film evenly to eliminate wrinkles and make the film flat and smooth. Do not over-tighten during the adjustment process, otherwise it will cause unnecessary damage. At this time, you can install a clip spring (#14A) to fix the film.
- Installation of roll film systems.

A round plug (#30) is put on both ends of the film rolling machine guide tube (#15), and the guide tube is mounted on the frame with a hex bolt (#26), and it is required to swing freely. After using a self tapping screw (#27) to connect the roll film tube (#16), lay it flat on both sides of the frame. The film (#32) is wound on a roll film tube (#16), and clamped with a pressure film carrier (#20). The film rolling machine (#18) drives the roll film tube (#16) to be raised and lowered horizontally and flexibly without jamming.

• Install the eight clip spring (#19) and fasten the braided rope (#31).

- Parts used in this step :
  - (96) Clip spring (#14A)
  - (2) Film rolling machine guide tube (#15)
  - (46) Roll film tube (#16)
  - (2) Roll film tube (#16A)
  - (2) Film rolling machine (#18)
  - (142) Eight clip spring (#19)
  - (72) Pressure film carrier (#20)
  - (2) Hex bolt (#26)
  - (92) Self tapping screw (#27)
  - (6) Round plug (#30)
  - (1) Braided rope (#31)
  - (1) Film (#32)