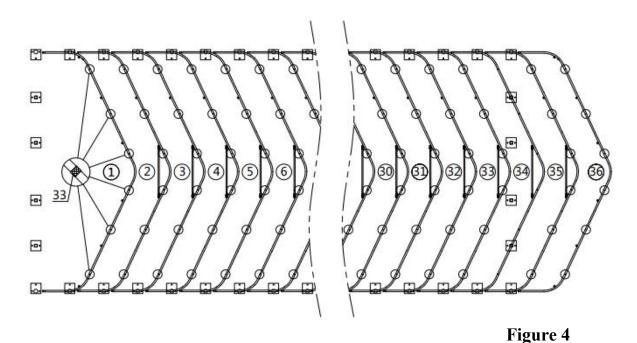

Figure3

- Lay down all (36) trusses on the ground when the assembly is all completed and before moving to next step, and then wrap (#33) around the sharp points of the joint to avoid friction between the fabric and the interface, resulting in fabric damage. (refer to figure 4)
  - (9) Adhesive tape (#33)