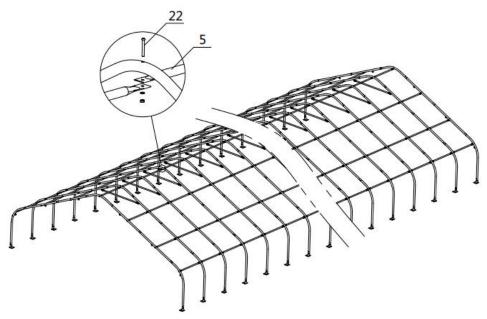

Step 3: Put up all trusses (refer to figure 5)

• Put up the front truss, use hex bolt (#23) to secure the truss to the base

plates.

- Parts used in this step:
  - (4) Self locking bolt (#23)

Figure 5

- Repeat above step to put up all other trusses (from 2th to 36th truss), and connect all purlins. Now the whole structure is completely up. (refer to figure 6)
- Parts used in this step:
  - (7x35) Roof purlin (#5)
  - (7x36) Self locking bolt (#22)
  - (4x35) Self locking bolt (#23)

Figure 6

Step 4: Installation of front and rear trusses (refer to figure 7)

- (2x2) Vertical tubes (#8)
- (2x2) Vertical tubes (#8A)
- (1x2) Door left lower vertical tubes (#9L)
- (1x2) Door left upper vertical tubes (#9A)
- (1x2) Door right lower vertical tubes (#9R)
- (1x2) Door right upper vertical tubes (#9B)
- (4x2) Connector tube (#9C)
- (2x2) Door cross tubes (#10)
- (2x2) Door cross tubes (#10A)
- (1x2) Door frame cross pull tube (#10B)
- (2x2) Door frame column tube (#12)
- (1x2) Door frame column left tube (#12L)
- (1x2) Door frame column right tube (#12R)
- (8x2) Door horizontal tube (#13)
- (16x2) Half round head bolt (#21)
- (16x2) Hex bolt (#24)
- (6x2) Hex bolt (#25)
- (8x2) Square plug (#29)