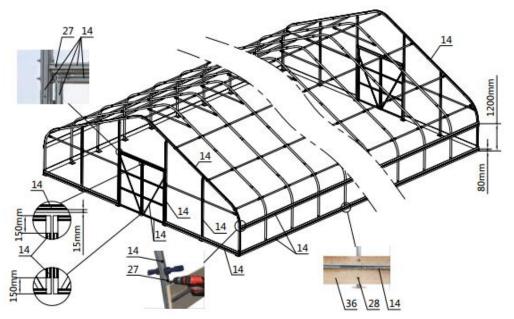

Read the following item list carefully and count the number of items to ensure that all parts are included prior to setup.

Toll Free: 1-877-761-2819

| TMG-GH30150 Part List |           |                                          |     |     |  |  |  |
|-----------------------|-----------|------------------------------------------|-----|-----|--|--|--|
| Parts code            | Graphical | Description                              | Qty | Box |  |  |  |
| 1                     |           | Peak arch tube                           | 36  | В   |  |  |  |
| 2                     | <u> </u>  | Upper rafter tube                        | 68  | A   |  |  |  |
| 2A                    | <u>u</u>  | Upper rafter tube (front and rear truss) | 4   | A   |  |  |  |
| 3                     |           | Lower rafter tube                        | 68  | A   |  |  |  |
| 3A                    | <u> </u>  | Lower rafter tube (front and rear truss) | 4   | A   |  |  |  |
| 4                     |           | Shoulder tube                            | 68  | A   |  |  |  |
| 4A                    |           | Shoulder tube (front and rear truss)     | 4   | A   |  |  |  |
| 5                     | 8         | Roof purlin (horizontal tube)            | 245 | В   |  |  |  |
| 6                     |           | Base plate                               | 72  | A   |  |  |  |
| 6A                    |           | Expansion bolt Φ14x100mm                 | 232 | В   |  |  |  |
| 7                     | 0         | Base plate                               | 8   | В   |  |  |  |
| 8                     |           | Vertical tubes                           | 4   | В   |  |  |  |
| 8A                    |           | Vertical tubes                           | 4   | В   |  |  |  |
| 9L                    | -         | Door left lower vertical tubes           | 2   | В   |  |  |  |
| 9A                    | £ 1       | Door left upper vertical tubes           | 2   | В   |  |  |  |
| 9R                    |           | Door right lower vertical tubes          | 2   | В   |  |  |  |
| 9B                    | g         | Door right upper vertical tubes          | 2   | В   |  |  |  |

| 9C  |           | Connector tube                  | 8   | В |
|-----|-----------|---------------------------------|-----|---|
| 10  | <u>c</u>  | Door cross tubes                | 4   | В |
| 10A | <b>—</b>  | Door cross tubes                | 4   | В |
| 10B | <b>——</b> | Door frame cross pull tube      | 2   | В |
| 11  | 6         | Ceiling cross bar               | 34  | В |
| 12  |           | Door frame column tube          | 4   | В |
| 12L |           | Door frame column left tube     | 2   | В |
| 12R |           | Door frame column right tube    | 2   | В |
| 13  |           | Door horizontal tube            | 16  | В |
| 14  |           | Reed groove                     | 144 | В |
| 14A |           | Clip spring                     | 144 | В |
| 15  |           | Film rolling machine guide tube | 2   | В |
| 16  |           | Roll film tube                  | 46  | В |
| 16A |           | Roll film tube                  | 2   | В |
| 17  |           | Door buckle                     | 8   | В |
| 18  |           | Film rolling machine            | 2   | В |
| 19  | 25        | Eight clip spring               | 142 | В |
| 20  |           | Pressure film carrier           | 72  | В |

| 21  | The state of the s | Half round head bolt M6x50            | 32       | В |
|-----|--------------------------------------------------------------------------------------------------------------------------------------------------------------------------------------------------------------------------------------------------------------------------------------------------------------------------------------------------------------------------------------------------------------------------------------------------------------------------------------------------------------------------------------------------------------------------------------------------------------------------------------------------------------------------------------------------------------------------------------------------------------------------------------------------------------------------------------------------------------------------------------------------------------------------------------------------------------------------------------------------------------------------------------------------------------------------------------------------------------------------------------------------------------------------------------------------------------------------------------------------------------------------------------------------------------------------------------------------------------------------------------------------------------------------------------------------------------------------------------------------------------------------------------------------------------------------------------------------------------------------------------------------------------------------------------------------------------------------------------------------------------------------------------------------------------------------------------------------------------------------------------------------------------------------------------------------------------------------------------------------------------------------------------------------------------------------------------------------------------------------------|---------------------------------------|----------|---|
| 22  |                                                                                                                                                                                                                                                                                                                                                                                                                                                                                                                                                                                                                                                                                                                                                                                                                                                                                                                                                                                                                                                                                                                                                                                                                                                                                                                                                                                                                                                                                                                                                                                                                                                                                                                                                                                                                                                                                                                                                                                                                                                                                                                                | Self locking bolt M10x80mm and nuts   | 252      | В |
| 23  |                                                                                                                                                                                                                                                                                                                                                                                                                                                                                                                                                                                                                                                                                                                                                                                                                                                                                                                                                                                                                                                                                                                                                                                                                                                                                                                                                                                                                                                                                                                                                                                                                                                                                                                                                                                                                                                                                                                                                                                                                                                                                                                                | Self locking bolt<br>M8x70mm and nuts | 576      | В |
| 24  |                                                                                                                                                                                                                                                                                                                                                                                                                                                                                                                                                                                                                                                                                                                                                                                                                                                                                                                                                                                                                                                                                                                                                                                                                                                                                                                                                                                                                                                                                                                                                                                                                                                                                                                                                                                                                                                                                                                                                                                                                                                                                                                                | Hex bolt M10x70mm and nuts            | 32       | В |
| 25  |                                                                                                                                                                                                                                                                                                                                                                                                                                                                                                                                                                                                                                                                                                                                                                                                                                                                                                                                                                                                                                                                                                                                                                                                                                                                                                                                                                                                                                                                                                                                                                                                                                                                                                                                                                                                                                                                                                                                                                                                                                                                                                                                | Hex bolt M10x30mm and nuts            | 80       | В |
| 26  |                                                                                                                                                                                                                                                                                                                                                                                                                                                                                                                                                                                                                                                                                                                                                                                                                                                                                                                                                                                                                                                                                                                                                                                                                                                                                                                                                                                                                                                                                                                                                                                                                                                                                                                                                                                                                                                                                                                                                                                                                                                                                                                                | Hex bolt M10x120mm and nuts           | 2        | В |
| 27  | A minu                                                                                                                                                                                                                                                                                                                                                                                                                                                                                                                                                                                                                                                                                                                                                                                                                                                                                                                                                                                                                                                                                                                                                                                                                                                                                                                                                                                                                                                                                                                                                                                                                                                                                                                                                                                                                                                                                                                                                                                                                                                                                                                         | Self tapping screw #12x25             | 860      | В |
| 28  | ( minimum                                                                                                                                                                                                                                                                                                                                                                                                                                                                                                                                                                                                                                                                                                                                                                                                                                                                                                                                                                                                                                                                                                                                                                                                                                                                                                                                                                                                                                                                                                                                                                                                                                                                                                                                                                                                                                                                                                                                                                                                                                                                                                                      | Self tapping screw #12x35             | 312      | В |
| 29  |                                                                                                                                                                                                                                                                                                                                                                                                                                                                                                                                                                                                                                                                                                                                                                                                                                                                                                                                                                                                                                                                                                                                                                                                                                                                                                                                                                                                                                                                                                                                                                                                                                                                                                                                                                                                                                                                                                                                                                                                                                                                                                                                | Square plug                           | 16       | В |
| 30  |                                                                                                                                                                                                                                                                                                                                                                                                                                                                                                                                                                                                                                                                                                                                                                                                                                                                                                                                                                                                                                                                                                                                                                                                                                                                                                                                                                                                                                                                                                                                                                                                                                                                                                                                                                                                                                                                                                                                                                                                                                                                                                                                | Round plug (φ25)                      | 6        | В |
| 31  |                                                                                                                                                                                                                                                                                                                                                                                                                                                                                                                                                                                                                                                                                                                                                                                                                                                                                                                                                                                                                                                                                                                                                                                                                                                                                                                                                                                                                                                                                                                                                                                                                                                                                                                                                                                                                                                                                                                                                                                                                                                                                                                                | Braided rope (200m)                   | 1 bundle | В |
| 32  |                                                                                                                                                                                                                                                                                                                                                                                                                                                                                                                                                                                                                                                                                                                                                                                                                                                                                                                                                                                                                                                                                                                                                                                                                                                                                                                                                                                                                                                                                                                                                                                                                                                                                                                                                                                                                                                                                                                                                                                                                                                                                                                                | Top cover film                        | 1        | В |
| 32A |                                                                                                                                                                                                                                                                                                                                                                                                                                                                                                                                                                                                                                                                                                                                                                                                                                                                                                                                                                                                                                                                                                                                                                                                                                                                                                                                                                                                                                                                                                                                                                                                                                                                                                                                                                                                                                                                                                                                                                                                                                                                                                                                | Front and rear door film              | 2        | В |
| 33  |                                                                                                                                                                                                                                                                                                                                                                                                                                                                                                                                                                                                                                                                                                                                                                                                                                                                                                                                                                                                                                                                                                                                                                                                                                                                                                                                                                                                                                                                                                                                                                                                                                                                                                                                                                                                                                                                                                                                                                                                                                                                                                                                | Adhesive tape                         | 9        | В |
| 34  |                                                                                                                                                                                                                                                                                                                                                                                                                                                                                                                                                                                                                                                                                                                                                                                                                                                                                                                                                                                                                                                                                                                                                                                                                                                                                                                                                                                                                                                                                                                                                                                                                                                                                                                                                                                                                                                                                                                                                                                                                                                                                                                                | Socket wrench                         | 1        | В |
| 35  |                                                                                                                                                                                                                                                                                                                                                                                                                                                                                                                                                                                                                                                                                                                                                                                                                                                                                                                                                                                                                                                                                                                                                                                                                                                                                                                                                                                                                                                                                                                                                                                                                                                                                                                                                                                                                                                                                                                                                                                                                                                                                                                                | Hex wrench                            | 1        | В |
| 36  |                                                                                                                                                                                                                                                                                                                                                                                                                                                                                                                                                                                                                                                                                                                                                                                                                                                                                                                                                                                                                                                                                                                                                                                                                                                                                                                                                                                                                                                                                                                                                                                                                                                                                                                                                                                                                                                                                                                                                                                                                                                                                                                                | Board 150x15x2000mm (not included)    | 100      | В |

## Step 5: Installing boards (#36) and reed groove (#14) (refer to figure 8)

- Fix the board (#36) with self tapping screw (#28).
- Fix the reed groove (#14) with the self tapping screw (#27).
- Parts used in this step:
  - (144) Reed groove (#14)
  - (720) Self tapping screw (#27)
  - (312) Self tapping screw (#28)
  - (100) Board (#36)