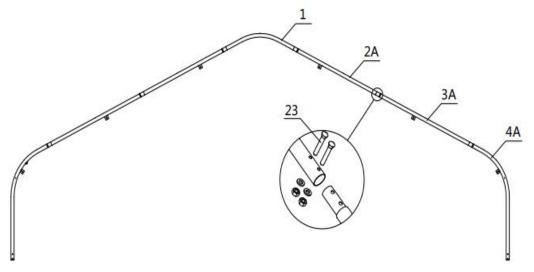

#### Step 2: Assemble all trusses

- The building includes 36 trusses: (2) front and rear truss, and (34) middle trusses.
- Parts used to install the front and rear truss in this step (refer to figure 2):
  - (1x2) Peak arch tube (#1)
  - (2x2) Upper rafter tube (#2A)
  - (2x2) Lower rafter tube (#3A)
  - (2x2) Shoulder tube (#4A)
  - (12x2) Self locking bolt (#23)

Figure 2

- Parts used to install (34) middle trusses in this step (refer to figure 3):
  - (1x34) Peak arch tube (#1)
  - (2x34) Upper rafter tube (#2)
  - (2x34) Lower rafter tube (#3)
  - (2x34) Shoulder tube (#4)
  - (1x34) Ceiling cross bar (#11)
  - (12x34) Self locking bolt (#23)
  - (2x34) Hex bolt (#25)