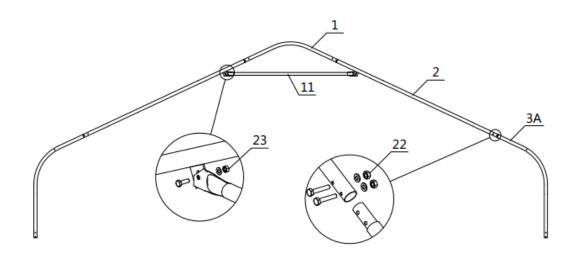

# **Step 2 : Assemble all trusses.**

- The building includes 20 trusses : (2) front and rear truss, and (18) middle trusses.
- Install front and rear trusses.

Figure 2

| No. | Part | Qty |
|-----|------|-----|
| 11  | ££   | 1x2 |
| 22  |      | 8x2 |
| 23  |      | 2x2 |