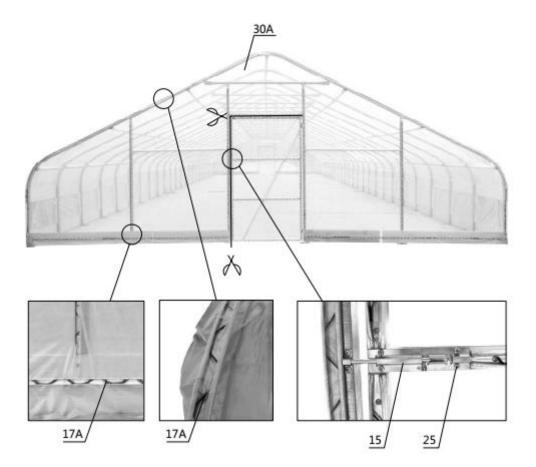

# **Step 6 : Install front and rear film.**

- Lift the film (#30A) and fix the film with a clip spring (#17A) from top to bottom.
- Install door buckle (#15) with self tapping screw (#25).
- Cut the door film as shown.

Figure 9

| No. | Part | Qty  | No. | Part       | Qty |
|-----|------|------|-----|------------|-----|
| 15  |      | 1x2  | 25  | (** mann - | 6x2 |
| 17A |      | 19x2 | 30A |            | 1x2 |