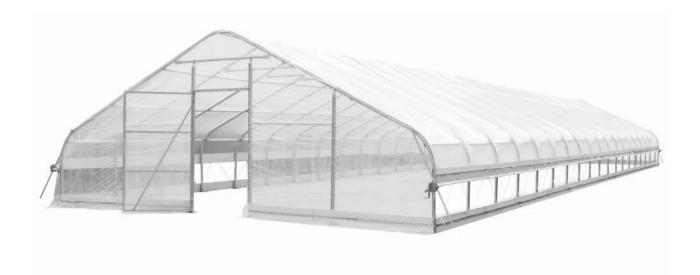

# 25Ft x 80Ft Tunnel Greenhouse Grow Tent

# Main specifications

- Overall assembled size : W7.62 x L24.7 x H3 (m) / W25 x L81 x H10 (ft)
- Shoulder height : H1.2 (m) / 4ft
- Door : W1.2 x H2 (m) / 4 x 6.6 (ft)