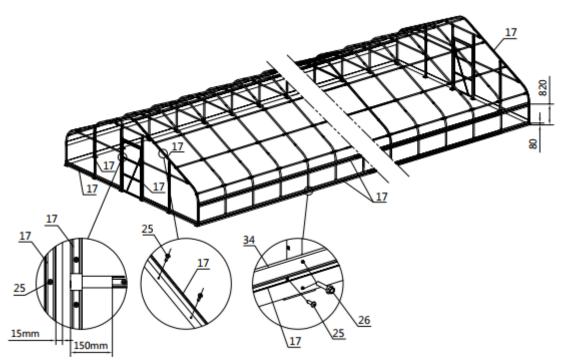

#### Step 5 : Install boards (#34) and reed groove (#17).

- Fix the board (#34) with self tapping screw (#26).
- Fix the reed groove (#17) with the self tapping screw (#25).
- Parts used in this step :
  - (88) Reed groove (#17)
  - (440) Self tapping screw (#25)
  - (184) Self tapping screw (#26)
  - (58) Boards (#34)

| No. | Part                                                                                                                                                                                                                                                                                                                                                                                                                                                                                                                                                                                                                                                                                                                                                                                                                                                                                                                                                                                                                                                                                                                                                                                                                                                                                                                                                                                                                                                                                                                                                                                                                                                                                                                                                                                                                                                                                                                                                                                                                                                                                                                           | Qty |
|-----|--------------------------------------------------------------------------------------------------------------------------------------------------------------------------------------------------------------------------------------------------------------------------------------------------------------------------------------------------------------------------------------------------------------------------------------------------------------------------------------------------------------------------------------------------------------------------------------------------------------------------------------------------------------------------------------------------------------------------------------------------------------------------------------------------------------------------------------------------------------------------------------------------------------------------------------------------------------------------------------------------------------------------------------------------------------------------------------------------------------------------------------------------------------------------------------------------------------------------------------------------------------------------------------------------------------------------------------------------------------------------------------------------------------------------------------------------------------------------------------------------------------------------------------------------------------------------------------------------------------------------------------------------------------------------------------------------------------------------------------------------------------------------------------------------------------------------------------------------------------------------------------------------------------------------------------------------------------------------------------------------------------------------------------------------------------------------------------------------------------------------------|-----|
| 17  |                                                                                                                                                                                                                                                                                                                                                                                                                                                                                                                                                                                                                                                                                                                                                                                                                                                                                                                                                                                                                                                                                                                                                                                                                                                                                                                                                                                                                                                                                                                                                                                                                                                                                                                                                                                                                                                                                                                                                                                                                                                                                                                                | 88  |
| 25  | and the second s | 440 |