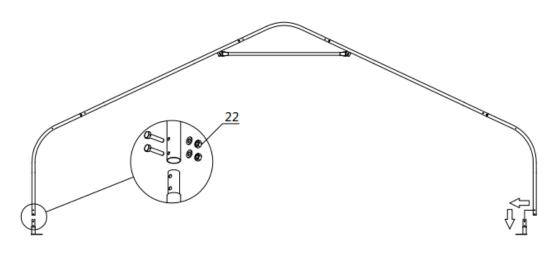

# **Step 2 : Assemble all trusses.**

- The building includes 20 trusses : (2) front and rear truss, and (18) middle trusses.
- Install front and rear trusses.

Figure 2

| No. | Part | Qty |
|-----|------|-----|
| 11  | ££   | 1x2 |
| 22  |      | 8x2 |
| 23  |      | 2x2 |

• Install (18) middle trusses.

Figure3

| No. | Part | Qty  |
|-----|------|------|
| 11  | e    | 1x18 |
| 22  |      | 8x18 |
| 23  |      | 2x18 |

• Lay down all (20) trusses on the ground when the assembly is all completed and before moving to next step, and then wrap (#31) around the sharp points of the joint to avoid friction between the fabric and the interface, resulting in fabric damage.

Figure 4

| No. | Part | Qty |
|-----|------|-----|
| 31  | 0    | 3   |