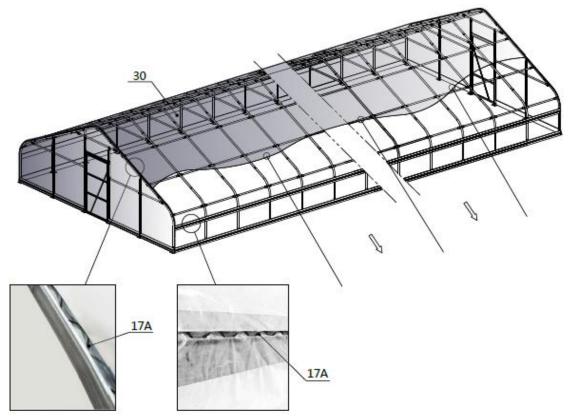

#### Step 7: Install top cover film.

• when you are ready to install the roof cover, unpack the cover and position it parallel to the building frame on one side. the cover must be pulled over the top of the truss frame without being snagged or stressed on any frame members. tighten the film evenly to eliminate wrinkles and make the film flat and smooth. Do not over-tighten during the adjustment process, otherwise it will cause unnecessary damage. At this time, you can install a clip spring (#17A) to fix the film.