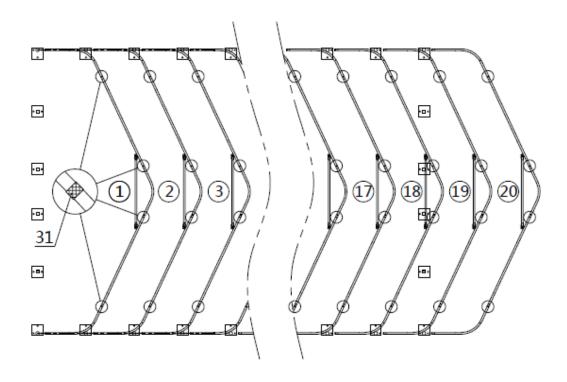

# **Step 2 : Assemble all trusses.**

- The building includes 20 trusses : (2) front and rear truss, and (18) middle trusses.
- Install front and rear trusses.

Figure 2

| No. | Part | Qty |
|-----|------|-----|
| 11  | ££   | 1x2 |
| 22  |      | 8x2 |
| 23  |      | 2x2 |

• Install (18) middle trusses.

Figure3

| No. | Part | Qty  |
|-----|------|------|
| 11  | e    | 1x18 |
| 22  |      | 8x18 |
| 23  |      | 2x18 |

• Lay down all (20) trusses on the ground when the assembly is all completed and before moving to next step, and then wrap (#31) around the sharp points of the joint to avoid friction between the fabric and the interface, resulting in fabric damage.