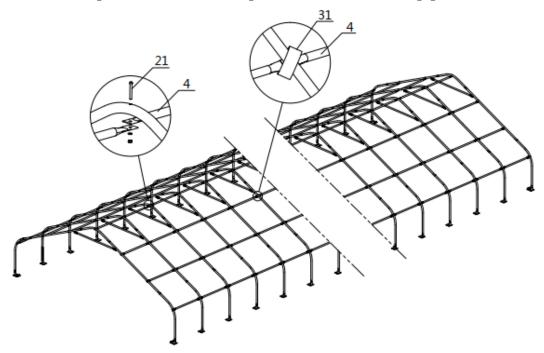

## **Step 3 : Put up all trusses.**

• Put up the front truss, use hex bolt (#22) to secure the truss to the base plates.

# Figure 5

• Connect all purlins, and then wrap (#31) around the sharp points.

Figure 6