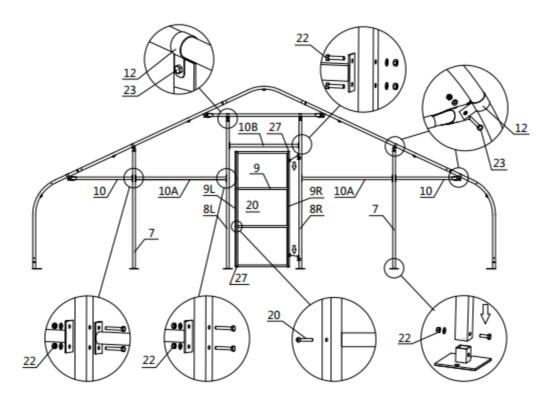

# **Step 4 : Installation of front and rear trusses.**

Figure 7

|          | Qty | No. | Part     | Qty  |
|----------|-----|-----|----------|------|
| <b>D</b> | 2x2 | 10A | <b></b>  | 2x2  |
|          | 1x2 | 10B |          | 1x2  |
|          | 1x2 | 12  | ( )<br>I | 6x2  |
|          | 4x2 | 20  |          | 8x2  |
|          | 1x2 | 22  |          | 16x2 |
|          | 1x2 | 23  |          | 6x2  |
|          | 2x2 | 27  |          | 4x2  |

| No. | Part                                  | Qty |
|-----|---------------------------------------|-----|
| 7   |                                       | 2x2 |
| 8L  |                                       | 1x2 |
| 8R  | - <u></u>                             | 1x2 |
| 9   |                                       | 4x2 |
| 9L  | · · · · · · · · · · · · · · · · · · · | 1x2 |
| 9R  | <u>. 8 8 </u> ₃                       | 1x2 |
| 10  | e======                               | 2x2 |