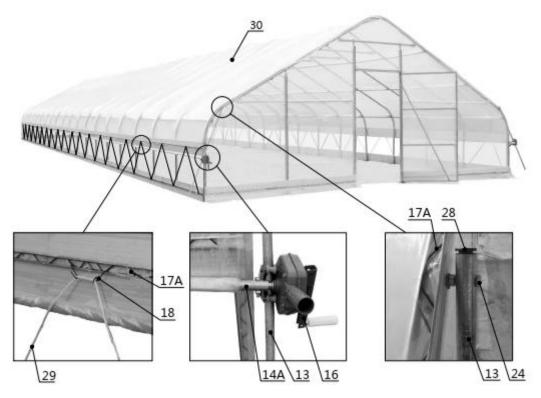

#### Step 5 : Install boards (#34) and reed groove (#17).

- Fix the board (#34) with self tapping screw (#26).
- Fix the reed groove (#17) with the self tapping screw (#25).
- Parts used in this step :
  - (88) Reed groove (#17)
  - (440) Self tapping screw (#25)
  - (184) Self tapping screw (#26)
  - (58) Boards (#34)

| No. | Part                                                                                                                                                                                                                                                                                                                                                                                                                                                                                                                                                                                                                                                                                                                                                                                                                                                                                                                                                                                                                                                                                                                                                                                                                                                                                                                                                                                                                                                                                                                                                                                                                                                                                                                                                                                                                                                                                                                                                                                                                                                                                                                           | Qty |
|-----|--------------------------------------------------------------------------------------------------------------------------------------------------------------------------------------------------------------------------------------------------------------------------------------------------------------------------------------------------------------------------------------------------------------------------------------------------------------------------------------------------------------------------------------------------------------------------------------------------------------------------------------------------------------------------------------------------------------------------------------------------------------------------------------------------------------------------------------------------------------------------------------------------------------------------------------------------------------------------------------------------------------------------------------------------------------------------------------------------------------------------------------------------------------------------------------------------------------------------------------------------------------------------------------------------------------------------------------------------------------------------------------------------------------------------------------------------------------------------------------------------------------------------------------------------------------------------------------------------------------------------------------------------------------------------------------------------------------------------------------------------------------------------------------------------------------------------------------------------------------------------------------------------------------------------------------------------------------------------------------------------------------------------------------------------------------------------------------------------------------------------------|-----|
| 17  |                                                                                                                                                                                                                                                                                                                                                                                                                                                                                                                                                                                                                                                                                                                                                                                                                                                                                                                                                                                                                                                                                                                                                                                                                                                                                                                                                                                                                                                                                                                                                                                                                                                                                                                                                                                                                                                                                                                                                                                                                                                                                                                                | 88  |
| 25  | and the second s | 440 |

• A round plug (# 28) is put on both ends of the film rolling machine guide tube (# 13), and the guide tube is mounted on the frame with a hex bolt (# 24), and it is required to swing freely. The film rolling machine (# 16) drives the roll film tube (# 14) to be raised and lowered horizontally and flexibly without jamming.

• Install the eight clip spring (# 18) and fasten the braided rope (# 29).