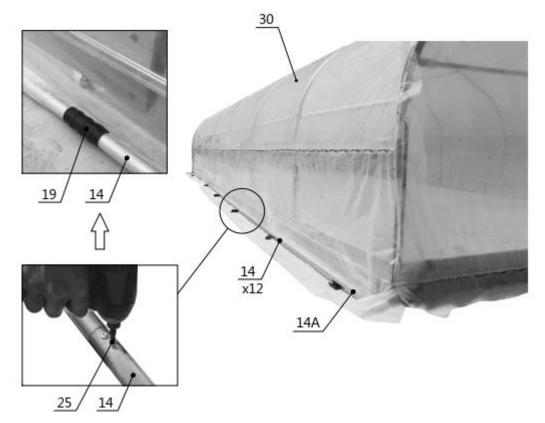

#### **Step 8 : Install roll film system.**

• Install the roll film tube(#14), add a round plug(#28) at the end. the film (# 30) is wound on a roll film tube , and clamped with a pressure film carrier (# 19).

| No. | Part | Qty | No. | Part                                                                                                                                                                                                                                                                                                                                                                                                                                                                                                                                                                                                                                                                                                                                                                                                                                                                                                                                                                                                                                                                                                                                                                                                                                                                                                                                                                                                                                                                                                                                                                                                                                                                                                                                                                                                                                                                                                                                                                                                                                                                                                                           | Qty |
|-----|------|-----|-----|--------------------------------------------------------------------------------------------------------------------------------------------------------------------------------------------------------------------------------------------------------------------------------------------------------------------------------------------------------------------------------------------------------------------------------------------------------------------------------------------------------------------------------------------------------------------------------------------------------------------------------------------------------------------------------------------------------------------------------------------------------------------------------------------------------------------------------------------------------------------------------------------------------------------------------------------------------------------------------------------------------------------------------------------------------------------------------------------------------------------------------------------------------------------------------------------------------------------------------------------------------------------------------------------------------------------------------------------------------------------------------------------------------------------------------------------------------------------------------------------------------------------------------------------------------------------------------------------------------------------------------------------------------------------------------------------------------------------------------------------------------------------------------------------------------------------------------------------------------------------------------------------------------------------------------------------------------------------------------------------------------------------------------------------------------------------------------------------------------------------------------|-----|
| 14  |      | 24  | 25  | and a state of the | 48  |
| 14A |      | 2   | 28  |                                                                                                                                                                                                                                                                                                                                                                                                                                                                                                                                                                                                                                                                                                                                                                                                                                                                                                                                                                                                                                                                                                                                                                                                                                                                                                                                                                                                                                                                                                                                                                                                                                                                                                                                                                                                                                                                                                                                                                                                                                                                                                                                | 2   |
| 19  |      | 40  |     |                                                                                                                                                                                                                                                                                                                                                                                                                                                                                                                                                                                                                                                                                                                                                                                                                                                                                                                                                                                                                                                                                                                                                                                                                                                                                                                                                                                                                                                                                                                                                                                                                                                                                                                                                                                                                                                                                                                                                                                                                                                                                                                                |     |

• A round plug (# 28) is put on both ends of the film rolling machine guide tube (# 13), and the guide tube is mounted on the frame with a hex bolt (# 24), and it is required to swing freely. The film rolling machine (# 16) drives the roll film tube (# 14) to be raised and lowered horizontally and flexibly without jamming.