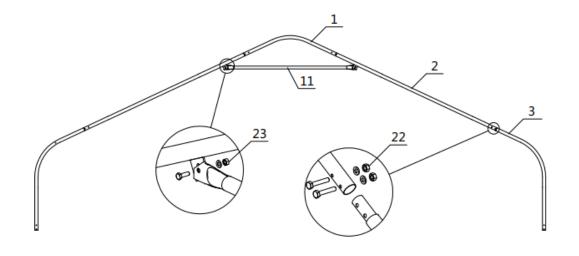

# **Step 2 : Assemble all trusses.**

- The building includes 20 trusses : (2) front and rear truss, and (18) middle trusses.
- Install front and rear trusses.

Figure 2

| No. | Part | Qty |
|-----|------|-----|
| 11  | ££   | 1x2 |
| 22  |      | 8x2 |
| 23  |      | 2x2 |

## **Step 3 : Put up all trusses.**

• Put up the front truss, use hex bolt (#22) to secure the truss to the base plates.