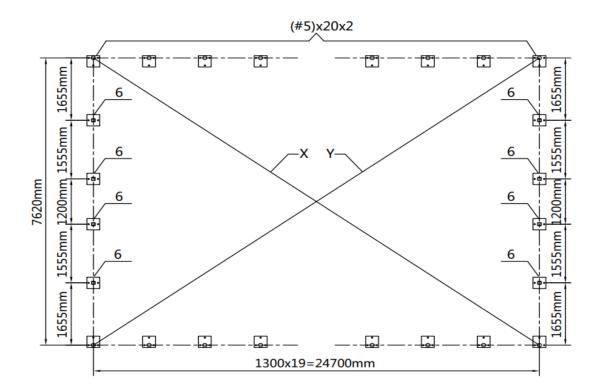

#### Step 1 : Review the whole structure and choose the proper installation site.

- Mark the ground in the final building location with a line showing the positions of base plates, front doors. All lines should be drawn from center to center of all base plate tubes. Diagonal line X must be equal to Y.
- Base plates : all base plates must be installed firmly with expansion bolts (#5B) on this step.