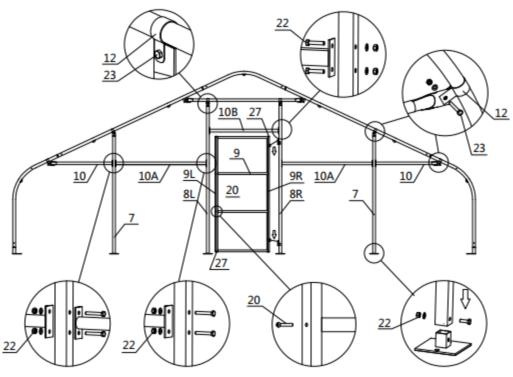

#### Step 3 : Put up all trusses.

• Put up the truss, use hex bolt (#22) to secure the truss to the base plates.

• Connect all purlins, and then wrap (#31) around the sharp points.

```
Figure 6
```

Figure 7

| No. | Part                                  | Qty |
|-----|---------------------------------------|-----|
| 7   |                                       | 2x2 |
| 8L  |                                       | 1x2 |
| 8R  | - <u></u> »                           | 1x2 |
| 9   |                                       | 4x2 |
| 9L  | · · · · · · · · · · · · · · · · · · · | 1x2 |
| 9R  |                                       | 1x2 |
| 10  | e======                               | 2x2 |

| No. | Part                    | Qty  |
|-----|-------------------------|------|
| 10A | <b> </b>                | 2x2  |
| 10B | <b></b>                 | 1x2  |
| 12  | ( )<br>Jo               | 6x2  |
| 20  | And and a second second | 8x2  |
| 22  |                         | 16x2 |
| 23  |                         | 6x2  |
| 27  |                         | 4x2  |