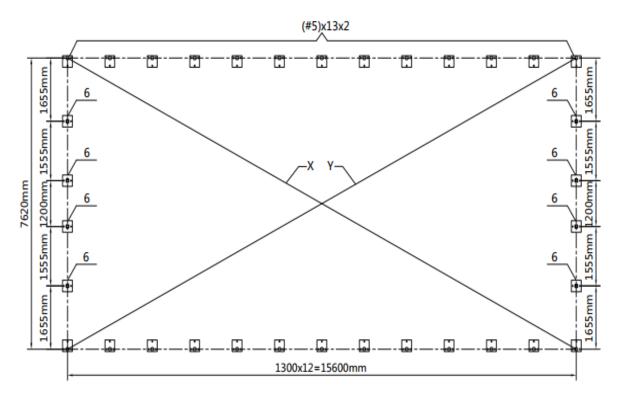

#### **Step 1 : Review the whole structure and choose the proper installation site.**

- Mark the ground in the final building location with a line showing the positions of base plates, front doors. All lines should be drawn from center to center of all base plate tubes. Diagonal line X must be equal to Y.
- Base plates : all base plates must be installed firmly with expansion bolts (#5B) on this step.