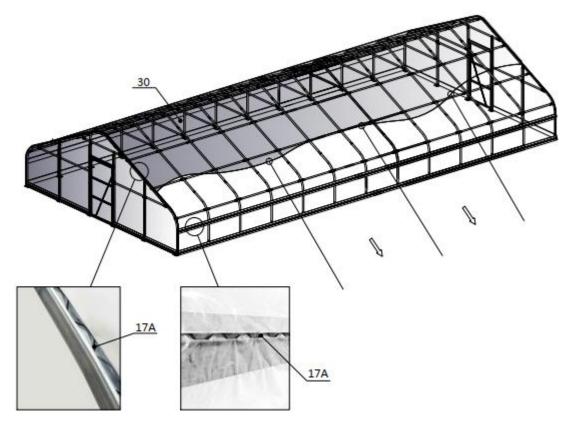

#### **Step 7 : Install top cover film.**

• when you are ready to install the roof cover, unpack the cover and position it parallel to the building frame on one side. the cover must be pulled over the top of the truss frame without being snagged or stressed on any frame members. tighten the film evenly to eliminate wrinkles and make the film flat and smooth. Do not over-tighten during the adjustment process, otherwise it will cause unnecessary damage. At this time, you can install a clip spring (#17A) to fix the film.