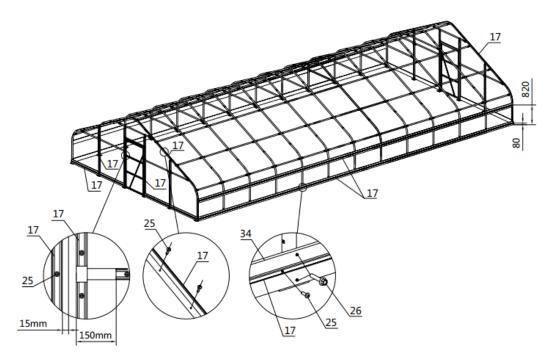

Read the following item list carefully and count the number of items to ensure that all parts are included prior to setup.

|               | TMG-GH2550 Part List                   |                                         |    |  |  |  |  |
|---------------|----------------------------------------|-----------------------------------------|----|--|--|--|--|
| Parts<br>code | Graphical Description                  |                                         |    |  |  |  |  |
| 1             |                                        | Peak arch tube                          |    |  |  |  |  |
| 2             | ····                                   | Upper rafter tube                       | 26 |  |  |  |  |
| 3             |                                        | Shoulder tube                           | 22 |  |  |  |  |
| 3A            |                                        | Shoulder tube<br>(front and rear truss) | 4  |  |  |  |  |
| 4             | 88                                     | Roof purlin<br>(horizontal tube)        | 84 |  |  |  |  |
| 5             | Base plate                             |                                         |    |  |  |  |  |
| 5B            | $rac{1}{2}$ Expansion bolt $\phi$ 14x1 |                                         | 94 |  |  |  |  |
| 6             | Þ                                      | 8                                       |    |  |  |  |  |
| 7             |                                        |                                         | 4  |  |  |  |  |
| 8L            |                                        | Door left vertical tubes                | 2  |  |  |  |  |
| 8R            |                                        | Door right vertical tubes               | 2  |  |  |  |  |
| 9             |                                        | Door horizontal tube                    | 8  |  |  |  |  |
| 9L            | · · · · · · · · · · · · · · · · · · ·  | Door frame column left tube             | 2  |  |  |  |  |
| 9R            |                                        | Door frame column right tube            | 2  |  |  |  |  |
| 10            |                                        | Door cross tubes                        | 4  |  |  |  |  |
| 10A           |                                        | Door cross tubes                        | 4  |  |  |  |  |
| 10B           |                                        | 2                                       |    |  |  |  |  |
| 11            | <u>a</u> a                             | Ceiling cross bar                       | 13 |  |  |  |  |

| 12  |            | Tube clamp                             | 12  |
|-----|------------|----------------------------------------|-----|
| 13  | <b>_</b> _ | Film rolling machine guide tube        | 2   |
| 14  |            | Roll film tube                         | 14  |
| 14A |            | Roll film tube                         | 2   |
| 15  |            | Door buckle                            | 2   |
| 16  |            | Film rolling machine                   | 2   |
| 17  |            | Reed groove                            | 70  |
| 17A |            | Clip spring                            | 70  |
| 18  | 25         | Eight clip spring                      | 50  |
| 19  |            | Pressure film carrier                  | 26  |
| 20  |            | Half round head bolt M6x50             | 16  |
| 21  |            | Self locking bolt<br>M10x70mm and nuts | 91  |
| 22  |            | Hex bolt<br>M10x70mm and nuts          | 188 |
| 23  |            | Hex bolt<br>M10x30mm and nuts          | 38  |
| 24  |            | Hex bolt<br>M10x100mm and nuts         | 2   |

|     | 1                     |                                       |                   |
|-----|-----------------------|---------------------------------------|-------------------|
| 25  | and the second second | Self tapping screw #12x25             | 390               |
| 26  |                       | Self tapping screw #12x35             | 128               |
| 27  |                       | Square plug                           | 8                 |
| 28  |                       | Round plug $(\phi 25)$                | 6                 |
| 29  |                       | Braided rope                          | 1 bundle<br>(50m) |
| 30  |                       | Top cover film                        | 1                 |
| 30A |                       | Front and rear door film              | 2                 |
| 31  | 0                     | Adhesive tape                         | 6                 |
| 32  | and the               | Socket wrench                         | 1                 |
| 33  | $\overline{}$         | Hex wrench                            | 1                 |
| 34  |                       | Board 150x15x2000mm<br>(not included) | 40                |

#### Step 5 : Install boards (#34) and reed groove (#17).

- Fix the board (#34) with self tapping screw (#26).
- Fix the reed groove (#17) with the self tapping screw (#25).

Figure 8

| No. | Part                                                                                                                                                                                                                                                                                                                                                                                                                                                                                                                                                                                                                                                                                                                                                                                                                                                                                                                                                                                                                                                                                                                                                                                                                                                                                                                                                                                                                                                                                                                                                                                                                                                                                                                                                                                                                                                                                                                                                                                                                                                                                                                           | Qty |
|-----|--------------------------------------------------------------------------------------------------------------------------------------------------------------------------------------------------------------------------------------------------------------------------------------------------------------------------------------------------------------------------------------------------------------------------------------------------------------------------------------------------------------------------------------------------------------------------------------------------------------------------------------------------------------------------------------------------------------------------------------------------------------------------------------------------------------------------------------------------------------------------------------------------------------------------------------------------------------------------------------------------------------------------------------------------------------------------------------------------------------------------------------------------------------------------------------------------------------------------------------------------------------------------------------------------------------------------------------------------------------------------------------------------------------------------------------------------------------------------------------------------------------------------------------------------------------------------------------------------------------------------------------------------------------------------------------------------------------------------------------------------------------------------------------------------------------------------------------------------------------------------------------------------------------------------------------------------------------------------------------------------------------------------------------------------------------------------------------------------------------------------------|-----|
| 17  |                                                                                                                                                                                                                                                                                                                                                                                                                                                                                                                                                                                                                                                                                                                                                                                                                                                                                                                                                                                                                                                                                                                                                                                                                                                                                                                                                                                                                                                                                                                                                                                                                                                                                                                                                                                                                                                                                                                                                                                                                                                                                                                                | 70  |
| 25  | and the second s | 350 |