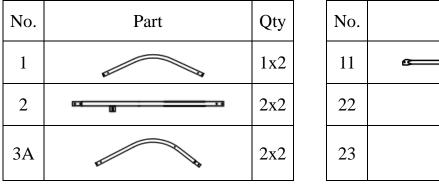

## **Step 2 : Assemble all trusses.**

- The building includes 13 trusses : (2) front and rear truss, and (11) middle trusses.
- Install front and rear trusses.

| No. | Part | Qty |
|-----|------|-----|
| 11  | ££   | 1x2 |
| 22  |      | 8x2 |
| 23  |      | 2x2 |