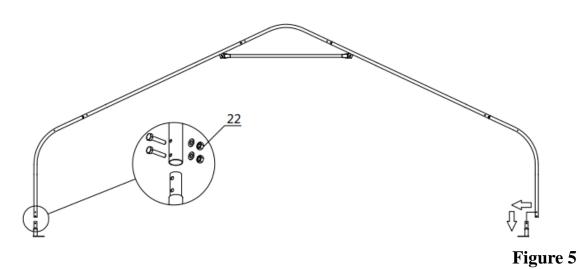

#### Step 3 : Put up all trusses.

• Put up the truss, use hex bolt (#22) to secure the truss to the base plates.

• Connect all purlins, and then wrap (#31) around the sharp points.

```
Figure 6
```

Figure 7

| No. | Part                                  | Qty |
|-----|---------------------------------------|-----|
| 7   |                                       | 2x2 |
| 8L  |                                       | 1x2 |
| 8R  | - <u></u> »                           | 1x2 |
| 9   |                                       | 4x2 |
| 9L  | · · · · · · · · · · · · · · · · · · · | 1x2 |
| 9R  |                                       | 1x2 |
| 10  | e======                               | 2x2 |

| No. | Part                    | Qty  |
|-----|-------------------------|------|
| 10A | <b> </b>                | 2x2  |
| 10B | <b></b>                 | 1x2  |
| 12  | ( )<br>Jo               | 6x2  |
| 20  | And and a second second | 8x2  |
| 22  |                         | 16x2 |
| 23  |                         | 6x2  |
| 27  |                         | 4x2  |