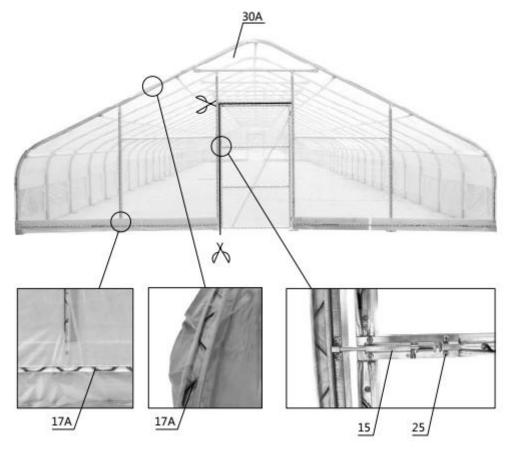

| 70  |
| 25  | and the second s | 350 |

| No. | Part        | Qty |
|-----|-------------|-----|
| 26  | C announces | 128 |
| 34  |             | 40  |

## **Step 6 : Install front and rear film.**

- Lift the film (#30A) and fix the film with a clip spring (#17A) from top to bottom.
- Install door buckle (#15) with self tapping screw (#25).
- Cut the door film as shown.







#### **Step 7 : Install top cover film.**

• when you are ready to install the roof cover, unpack the cover and position it parallel to the building frame on one side. the cover must be pulled over the top of the truss frame without being snagged or stressed on any frame members. tighten the film evenly to eliminate wrinkles and make the film flat and smooth. Do not over-tighten during the adjustment process, otherwise it will cause unnecessary damage. At this time, you can install a clip spring (#17A) to fix the film.







#### **Step 8 : Install roll film system.**

• Install the roll film tube(#14), add a round plug(#28) at the end. the film (# 30) is wound on a roll film tube , and clamped with a pressure film carrier (# 19).





| No. | Part     | Qty | No. | Part