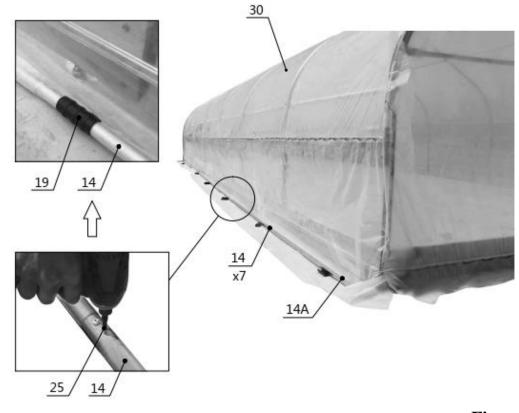

#### **Step 8 : Install roll film system.**

• Install the roll film tube(#14), add a round plug(#28) at the end. the film (# 30) is wound on a roll film tube , and clamped with a pressure film carrier (# 19).

| No. | Part     | Qty | No. | Part                  | Qty |
|-----|----------|-----|-----|-----------------------|-----|
| 14  |          | 14  | 25  | and the second second | 28  |
| 14A |          | 2   | 28  | -                     | 2   |
| 19  | <i>M</i> | 26  |     |                       |     |

- A round plug (# 28) is put on both ends of the film rolling machine guide tube (# 13), and the guide tube is mounted on the frame with a hex bolt (# 24), and it is required to swing freely. The film rolling machine (# 16) drives the roll film tube (# 14) to be raised and lowered horizontally and flexibly without jamming.
- Install the eight clip spring (# 18) and fasten the braided rope (# 29).