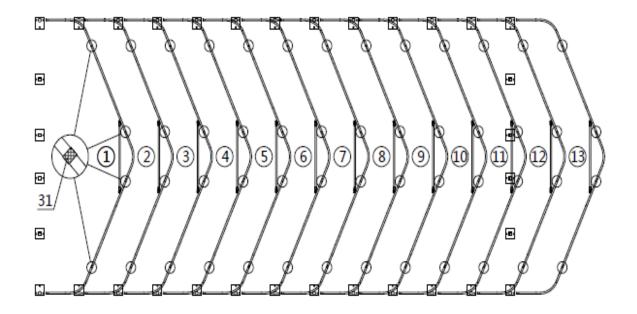

## **Step 2 : Assemble all trusses.**

- The building includes 13 trusses : (2) front and rear truss, and (11) middle trusses.
- Install front and rear trusses.

| No. | Part | Qty |
|-----|------|-----|
| 11  | ££   | 1x2 |
| 22  |      | 8x2 |
| 23  |      | 2x2 |

• Install (11) middle trusses.

Figure3

| No. | Part | Qty  |
|-----|------|------|
| 11  | e    | 1x11 |
| 22  |      | 8x11 |
| 23  |      | 2x11 |

• Lay down all (13) trusses on the ground when the assembly is all completed and before moving to next step, and then wrap (#31) around the sharp points of the joint to avoid friction between the fabric and the interface, resulting in fabric damage.