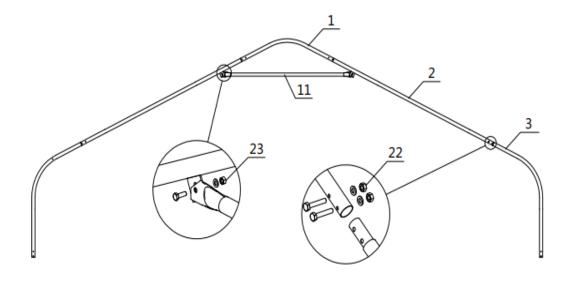

## **Step 2 : Assemble all trusses.**

- The building includes 13 trusses : (2) front and rear truss, and (11) middle trusses.
- Install front and rear trusses.

| No. | Part | Qty |
|-----|------|-----|
| 11  | ££   | 1x2 |
| 22  |      | 8x2 |
| 23  |      | 2x2 |

• Install (11) middle trusses.

Figure3

| No. | Part | Qty  |
|-----|------|------|
| 11  | e    | 1x11 |
| 22  |      | 8x11 |
| 23  |      | 2x11 |

• Lay down all (13) trusses on the ground when the assembly is all completed and before moving to next step, and then wrap (#31) around the sharp points of the joint to avoid friction between the fabric and the interface, resulting in fabric damage.