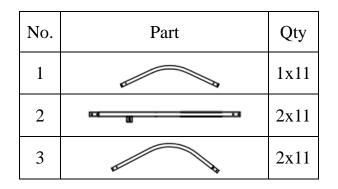

• Install (11) middle trusses.

Figure3

| No. | Part | Qty  |
|-----|------|------|
| 11  | e    | 1x11 |
| 22  |      | 8x11 |
| 23  |      | 2x11 |

• Lay down all (13) trusses on the ground when the assembly is all completed and before moving to next step, and then wrap (#31) around the sharp points of the joint to avoid friction between the fabric and the interface, resulting in fabric damage.