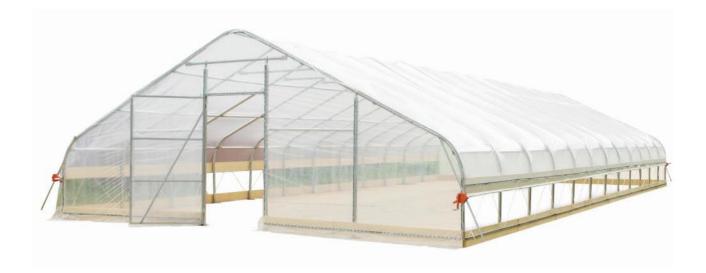

# 25Ft x 50Ft Tunnel Greenhouse Grow Tent

# Main specifications

- Overall assembled size : W7.62 x L15.6 x H3 (m) / W25 x L51 x H10 (ft)
- Shoulder height : H1.2 (m) / 4ft
- Door : W1.2 x H2 (m) / 4 x 6.6 (ft)