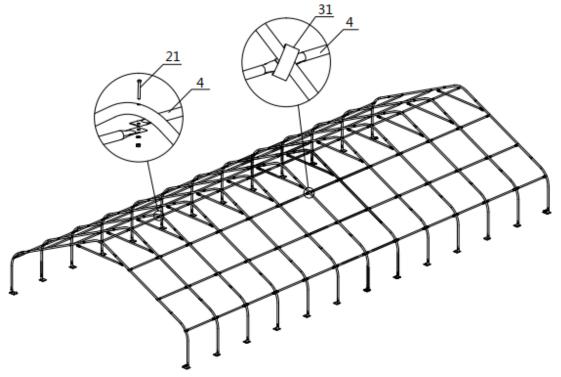

• Install (11) middle trusses.

Figure3

| No. | Part | Qty  |
|-----|------|------|
| 11  | e    | 1x11 |
| 22  |      | 8x11 |
| 23  |      | 2x11 |

• Lay down all (13) trusses on the ground when the assembly is all completed and before moving to next step, and then wrap (#31) around the sharp points of the joint to avoid friction between the fabric and the interface, resulting in fabric damage.

Figure 4

| No. | Part | Qty |
|-----|------|-----|
| 31  | 0    | 2   |