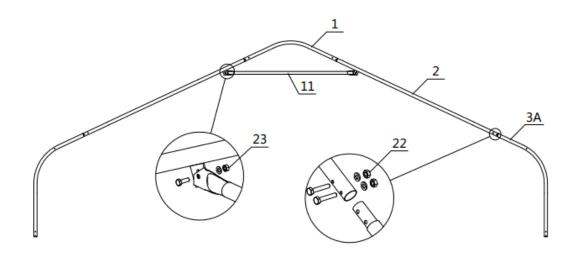

## **Step 2 : Assemble all trusses.**

- The building includes 13 trusses : (2) front and rear truss, and (11) middle trusses.
- Install front and rear trusses.

| No. | Part | Qty |
|-----|------|-----|
| 11  | ££   | 1x2 |
| 22  |      | 8x2 |
| 23  |      | 2x2 |