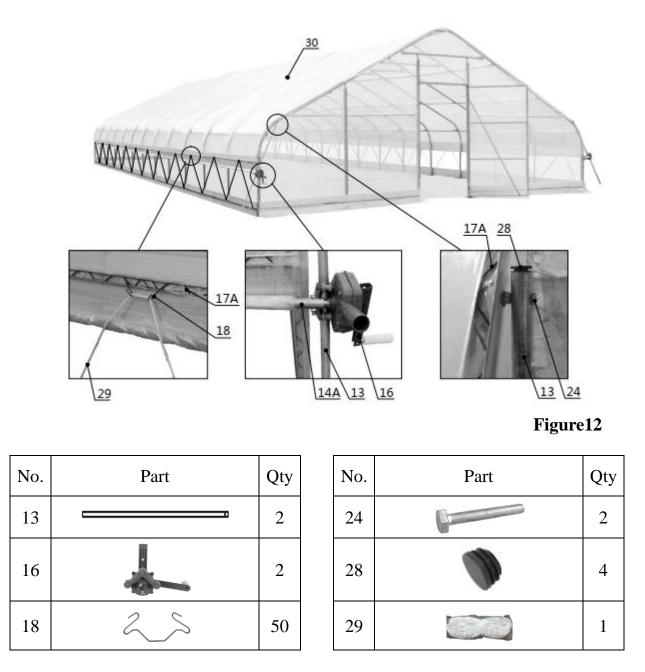

| 12  |            | Tube clamp                             | 12  |
|-----|------------|----------------------------------------|-----|
| 13  | <b>_</b> _ | Film rolling machine guide tube        | 2   |
| 14  |            | Roll film tube                         | 14  |
| 14A |            | Roll film tube                         | 2   |
| 15  |            | Door buckle                            | 2   |
| 16  |            | Film rolling machine                   | 2   |
| 17  |            | Reed groove                            | 70  |
| 17A |            | Clip spring                            | 70  |
| 18  | 25         | Eight clip spring                      | 50  |
| 19  |            | Pressure film carrier                  | 26  |
| 20  |            | Half round head bolt M6x50             | 16  |
| 21  |            | Self locking bolt<br>M10x70mm and nuts | 91  |
| 22  |            | Hex bolt<br>M10x70mm and nuts          | 188 |
| 23  |            | Hex bolt<br>M10x30mm and nuts          | 38  |
| 24  |            | Hex bolt<br>M10x100mm and nuts         | 2   |

- A round plug (# 28) is put on both ends of the film rolling machine guide tube (# 13), and the guide tube is mounted on the frame with a hex bolt (# 24), and it is required to swing freely. The film rolling machine (# 16) drives the roll film tube (# 14) to be raised and lowered horizontally and flexibly without jamming.
- Install the eight clip spring (# 18) and fasten the braided rope (# 29).