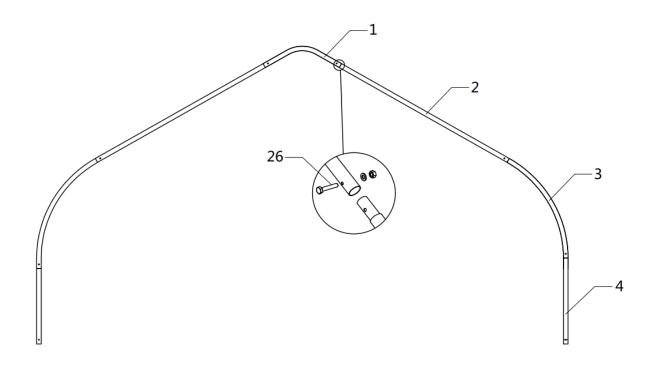

# **STEP 2 : ASSEMBLE ALL TRUSSES.**

• The building includes 15 trusses , Connect all pipes with hex bolt (#26).

| NO. | PART | QTY |
|-----|------|-----|
| 1   | E    | 15  |
| 2   | a    | 30  |
| 3   |      | 30  |

| NO. | PART | QTY |
|-----|------|-----|
| 4   | •    | 30  |
| 26  |      | 90  |

• Lay down all (15) trusses on the ground when the assembly is all completed and before moving to next step, and then wrap (#34) around the sharp points of the joint to avoid friction between the fabric and the interface, resulting in fabric damage.