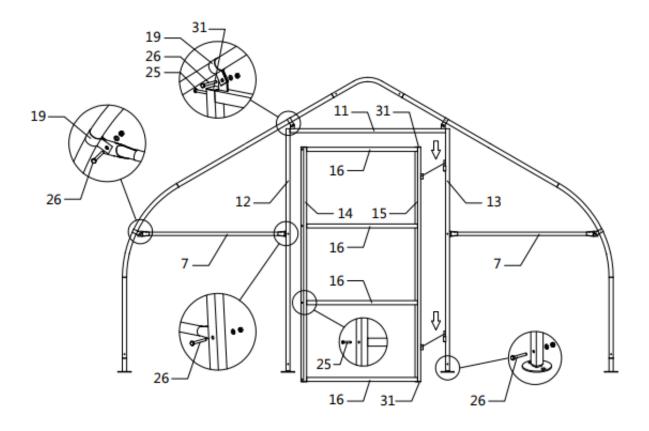

# STEP 4 : INSTALLATION OF FRONT AND REAR TRUSSES.

• Installation of the front truss.

| NO. | PART                                  | QTY |
|-----|---------------------------------------|-----|
| 7   | 9                                     | 2   |
| 11  | <u> </u>                              | 1   |
| 12  | ·                                     | 1   |
| 13  |                                       | 1   |
| 14  | <del>د</del>                          | 1   |
| 15  | · · · · · · · · · · · · · · · · · · · | 1   |

| NO. | PART | QTY |
|-----|------|-----|
| 16  |      | 4   |
| 19  | To   | 4   |
| 25  |      | 10  |
| 26  |      | 8   |
| 31  |      | 6   |

• Installation of the rear truss.

| NO. | PART    | QTY |
|-----|---------|-----|
| 8   | Ðð      | 2   |
| 9   | <b></b> | 1   |
| 10  | •       | 1   |