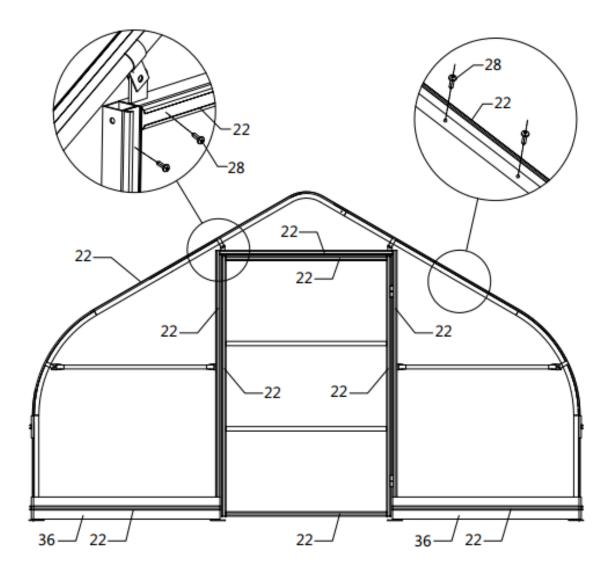

# STEP 5 : INSTALL BOARDS (#36) AND REED GROOVE (#22)

- Fix the board (# 36) with self tapping screw (# 29).
- Fix the reed groove (# 22) with the self tapping screw (# 28).

| NO. | PART                                                                                                                                                                                                                                                                                                                                                                                                                                                                                                                                                                                                                                                                                                                                                                                                                                                                                                                                                                                                                                                                                                                                                                                                                                                                                                                                                                                                                                                                                                                                                                                                                                                                                                                                                                                                                                                                                                                                                                                                                                                                                                                           | QTY | NO. | PART | QTY |
|-----|--------------------------------------------------------------------------------------------------------------------------------------------------------------------------------------------------------------------------------------------------------------------------------------------------------------------------------------------------------------------------------------------------------------------------------------------------------------------------------------------------------------------------------------------------------------------------------------------------------------------------------------------------------------------------------------------------------------------------------------------------------------------------------------------------------------------------------------------------------------------------------------------------------------------------------------------------------------------------------------------------------------------------------------------------------------------------------------------------------------------------------------------------------------------------------------------------------------------------------------------------------------------------------------------------------------------------------------------------------------------------------------------------------------------------------------------------------------------------------------------------------------------------------------------------------------------------------------------------------------------------------------------------------------------------------------------------------------------------------------------------------------------------------------------------------------------------------------------------------------------------------------------------------------------------------------------------------------------------------------------------------------------------------------------------------------------------------------------------------------------------------|-----|-----|------|-----|
| 22  |                                                                                                                                                                                                                                                                                                                                                                                                                                                                                                                                                                                                                                                                                                                                                                                                                                                                                                                                                                                                                                                                                                                                                                                                                                                                                                                                                                                                                                                                                                                                                                                                                                                                                                                                                                                                                                                                                                                                                                                                                                                                                                                                | 56  | 29  |      | 134 |
| 28  | and a state of the | 280 | 36  |      | 80  |