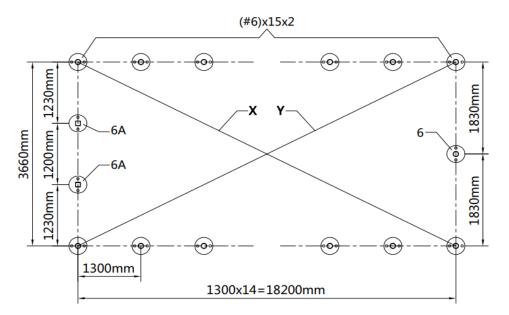

### INSTALLATION STEPS

STEP 1 : REVIEW THE WHOLE STRUCTURE AND CHOOSE THE PROPER INSTALLATION SITE.

- Choose a solid flar level ground area to set up the building. Do not install the building on soft ground, uneven surfaces, sloped surfaces.
- We strongly recommend that you build the structure on a solid foundation such as cement and use anchor bolts on all base plates.
- Be ware of the surrounding area. Do not set up the building near snowdrifts. open flames or exposed electrical wires. Do not keep heat sources near the fabric cover. Keep the building surroundings clear at all times.
- Mark the ground in the final building location with a line showing the positions of base plates, front doors. All lines should be drawn from center to center of all base plate tubes. Diagonal line X must be equal to Y.
- Base plates: all base plates must be installed firmly with expansion bolts (#6B) on this step.

• Installation diagram of expansion bolt.

| NO. | PART | QTY | NO. | PART | QTY |
|-----|------|-----|-----|------|-----|
| 6   |      | 31  | 6B  |      | 66  |
| 6A  | J.   | 2   |     |      |     |