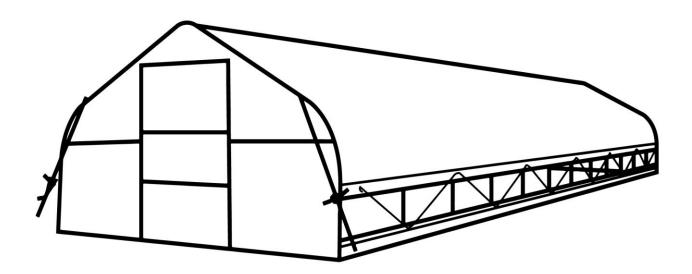

# 12' X 60' TUNNEL GREENHOUSE GROW TENT

- · Please read and understand the product manual completely before assembly
- Check against the parts list to make sure all parts are received
  - Wear proper safety goggles or other protective gears while in assembly
  - Do not return the product to dealer. They are not equipped to handle your requests.

### **MAIN SPECIFICATIONS :**

- Overall assembled size : L18.2 x W3.66 x H2.2 (m) / L60 x W12 x H7.2 (ft)
- Shoulder height : H1.2 (m) / 4 ft
- Door : W1.2 x H1.8 (m) / 4 x 6 (ft)