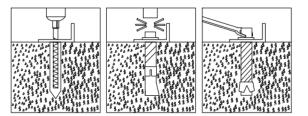

### INSTALLATION STEPS

STEP 1 : REVIEW THE WHOLE STRUCTURE AND CHOOSE THE PROPER INSTALLATION SITE.

- Choose a solid flar level ground area to set up the building. Do not install the building on soft ground, uneven surfaces, sloped surfaces.
- We strongly recommend that you build the structure on a solid foundation such as cement and use anchor bolts on all base plates.
- Be ware of the surrounding area. Do not set up the building near snowdrifts. open flames or exposed electrical wires. Do not keep heat sources near the fabric cover. Keep the building surroundings clear at all times.
- Mark the ground in the final building location with a line showing the positions of base plates, front doors. All lines should be drawn from center to center of all base plate tubes. Diagonal line X must be equal to Y.
- Base plates: all base plates must be installed firmly with expansion bolts (#6B) on this step.

• Installation diagram of expansion bolt.

| NO. | PART | QTY | NO. | PART | QTY |
|-----|------|-----|-----|------|-----|
| 6   |      | 31  | 6B  |      | 66  |
| 6A  | J.   | 2   |     |      |     |