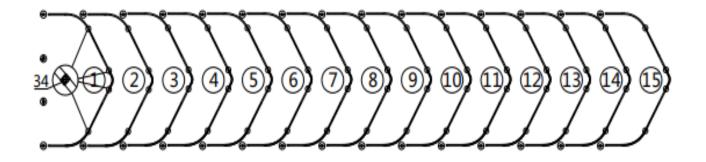

# **STEP 2 : ASSEMBLE ALL TRUSSES.**

• The building includes 15 trusses , Connect all pipes with hex bolt (#26).

| NO. | PART | QTY |
|-----|------|-----|
| 1   | E    | 15  |
| 2   | a    | 30  |
| 3   |      | 30  |

| NO. | PART | QTY |
|-----|------|-----|
| 4   | •    | 30  |
| 26  |      | 90  |

• Lay down all (15) trusses on the ground when the assembly is all completed and before moving to next step, and then wrap (#34) around the sharp points of the joint to avoid friction between the fabric and the interface, resulting in fabric damage.