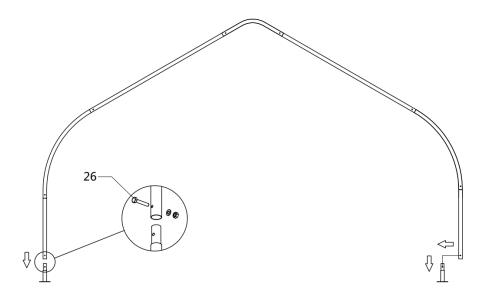

# **STEP 3 : PUT UP ALL TRUSSES**

• Put up the truss, use hex bolt (#26) to secure the truss to the base plates.

• Connect all purlins, and then wrap (#34) around the sharp points.

| NO. | PART            | QTY | NO. | PART | QTY |
|-----|-----------------|-----|-----|------|-----|
| 5   | € <u>−−−−</u> 3 | 70  | 26  |      | 30  |
| 25  |                 | 75  | 34  | 0    | 2   |