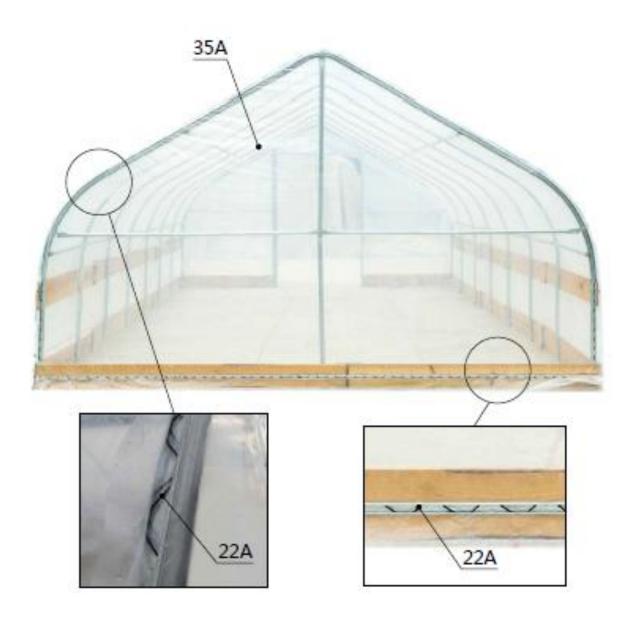

# STEP 5 : INSTALL BOARDS (#36) AND REED GROOVE (#22)

- Fix the board (# 36) with self tapping screw (# 29).
- Fix the reed groove (# 22) with the self tapping screw (# 28).

| NO. | PART                                                                                                                                                                                                                                                                                                                                                                                                                                                                                                                                                                                                                                                                                                                                                                                                                                                                                                                                                                                                                                                                                                                                                                                                                                                                                                                                                                                                                                                                                                                                                                                                                                                                                                                                                                                                                                                                                                                                                                                                                                                                                                                           | QTY | NO. | PART | QTY |
|-----|--------------------------------------------------------------------------------------------------------------------------------------------------------------------------------------------------------------------------------------------------------------------------------------------------------------------------------------------------------------------------------------------------------------------------------------------------------------------------------------------------------------------------------------------------------------------------------------------------------------------------------------------------------------------------------------------------------------------------------------------------------------------------------------------------------------------------------------------------------------------------------------------------------------------------------------------------------------------------------------------------------------------------------------------------------------------------------------------------------------------------------------------------------------------------------------------------------------------------------------------------------------------------------------------------------------------------------------------------------------------------------------------------------------------------------------------------------------------------------------------------------------------------------------------------------------------------------------------------------------------------------------------------------------------------------------------------------------------------------------------------------------------------------------------------------------------------------------------------------------------------------------------------------------------------------------------------------------------------------------------------------------------------------------------------------------------------------------------------------------------------------|-----|-----|------|-----|
| 22  |                                                                                                                                                                                                                                                                                                                                                                                                                                                                                                                                                                                                                                                                                                                                                                                                                                                                                                                                                                                                                                                                                                                                                                                                                                                                                                                                                                                                                                                                                                                                                                                                                                                                                                                                                                                                                                                                                                                                                                                                                                                                                                                                | 56  | 29  |      | 134 |
| 28  | and a state of the | 280 | 36  |      | 80  |

# • Install the rear film.

| NO. | PART | QTY |
|-----|------|-----|
| 22A |      | 6   |
| 35A |      | 1   |

 When you are ready to install the roof cover, unpack the cover and position it parallel to the building frame on one side. the cover must be pulled over the top of the truss frame without being snagged or stressed on any frame members. tighten the film evenly to eliminate wrinkles and make the film flat and smooth. Do not over-tighten during the adjustment process, otherwise it will cause unnecessary damage. At this time, you can install a clip spring (#22A) to fix the film.