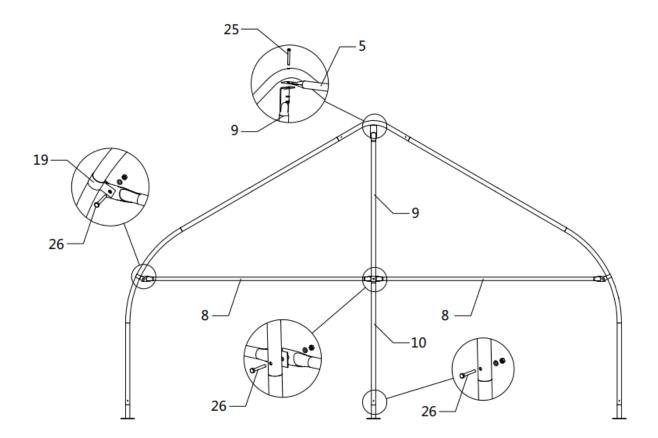

# **STEP 2 : ASSEMBLE ALL TRUSSES.**

• The building includes 15 trusses , Connect all pipes with hex bolt (#26).

| NO. | PART | QTY |
|-----|------|-----|
| 1   | E    | 15  |
| 2   | a    | 30  |
| 3   |      | 30  |

| NO. | PART | QTY |
|-----|------|-----|
| 4   | •    | 30  |
| 26  |      | 90  |

• Lay down all (15) trusses on the ground when the assembly is all completed and before moving to next step, and then wrap (#34) around the sharp points of the joint to avoid friction between the fabric and the interface, resulting in fabric damage.

# **STEP 3 : PUT UP ALL TRUSSES**

• Put up the truss, use hex bolt (#26) to secure the truss to the base plates.

• Connect all purlins, and then wrap (#34) around the sharp points.

| NO. | PART            | QTY | NO. | PART | QTY |
|-----|-----------------|-----|-----|------|-----|
| 5   | € <u>−−−−</u> 3 | 70  | 26  |      | 30  |
| 25  |                 | 75  | 34  | 0    | 2   |

| NO. | PART | QTY |
|-----|------|-----|
| 16  |      | 4   |
| 19  | To   | 4   |
| 25  |      | 10  |
| 26  |      | 8   |
| 31  |      | 6   |

• Installation of the rear truss.

| NO. | PART    | QTY |
|-----|---------|-----|
| 8   | Ðð      | 2   |
| 9   | <b></b> | 1   |
| 10  | •       | 1   |

| NO. | PART     | QTY |
|-----|----------|-----|
| 19  | ( )<br>I | 2   |
| 26  |          | 4   |