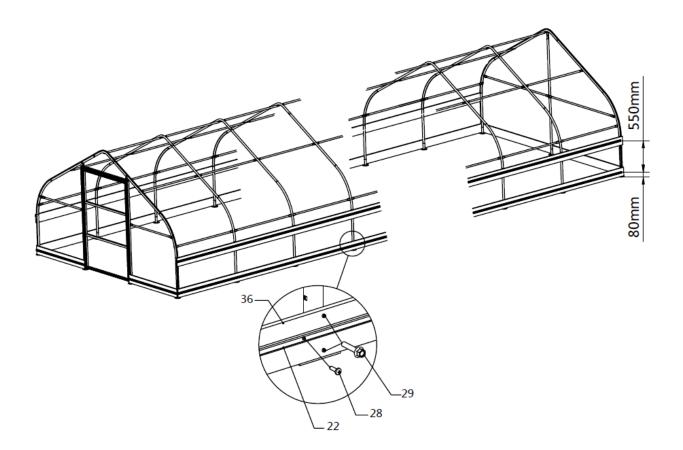

# STEP 5 : INSTALL BOARDS (#36) AND REED GROOVE (#22)

- Fix the board (# 36) with self tapping screw (# 29).
- Fix the reed groove (# 22) with the self tapping screw (# 28).

| NO. | PART                                                                                                                                                                                                                                                                                                                                                                                                                                                                                                                                                                                                                                                                                                                                                                                                                                                                                                                                                                                                                                                                                                                                                                                                                                                                                                                                                                                                                                                                                                                                                                                                                                                                                                                                                                                                                                                                                                                                                                                                                                                                                                                           | QTY | NO. | PART | QTY |
|-----|--------------------------------------------------------------------------------------------------------------------------------------------------------------------------------------------------------------------------------------------------------------------------------------------------------------------------------------------------------------------------------------------------------------------------------------------------------------------------------------------------------------------------------------------------------------------------------------------------------------------------------------------------------------------------------------------------------------------------------------------------------------------------------------------------------------------------------------------------------------------------------------------------------------------------------------------------------------------------------------------------------------------------------------------------------------------------------------------------------------------------------------------------------------------------------------------------------------------------------------------------------------------------------------------------------------------------------------------------------------------------------------------------------------------------------------------------------------------------------------------------------------------------------------------------------------------------------------------------------------------------------------------------------------------------------------------------------------------------------------------------------------------------------------------------------------------------------------------------------------------------------------------------------------------------------------------------------------------------------------------------------------------------------------------------------------------------------------------------------------------------------|-----|-----|------|-----|
| 22  |                                                                                                                                                                                                                                                                                                                                                                                                                                                                                                                                                                                                                                                                                                                                                                                                                                                                                                                                                                                                                                                                                                                                                                                                                                                                                                                                                                                                                                                                                                                                                                                                                                                                                                                                                                                                                                                                                                                                                                                                                                                                                                                                | 56  | 29  |      | 134 |
| 28  | and a state of the | 280 | 36  |      | 80  |

### **MAIN SPECIFICATIONS :**

- Overall assembled size : L18.2 x W3.66 x H2.2 (m) / L60 x W12 x H7.2 (ft)
- Shoulder height : H1.2 (m) / 4 ft
- Door : W1.2 x H1.8 (m) / 4 x 6 (ft)