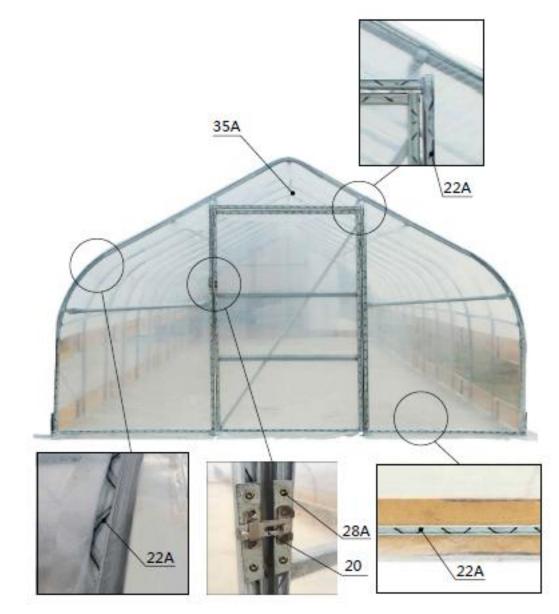

# • Install the rear film.

| NO. | PART | QTY |
|-----|------|-----|
| 22A |      | 6   |
| 35A |      | 1   |

 When you are ready to install the roof cover, unpack the cover and position it parallel to the building frame on one side. the cover must be pulled over the top of the truss frame without being snagged or stressed on any frame members. tighten the film evenly to eliminate wrinkles and make the film flat and smooth. Do not over-tighten during the adjustment process, otherwise it will cause unnecessary damage. At this time, you can install a clip spring (#22A) to fix the film.