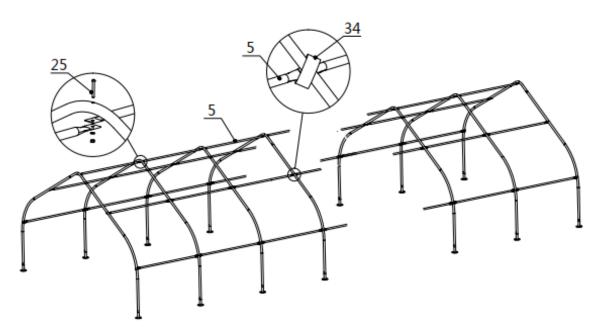

# **STEP 3 : PUT UP ALL TRUSSES**

• Put up the truss, use hex bolt (#26) to secure the truss to the base plates.

• Connect all purlins, and then wrap (#34) around the sharp points.

| NO. | PART            | QTY | NO. | PART | QTY |
|-----|-----------------|-----|-----|------|-----|
| 5   | € <u>−−−−</u> 3 | 70  | 26  |      | 30  |
| 25  |                 | 75  | 34  | 0    | 2   |