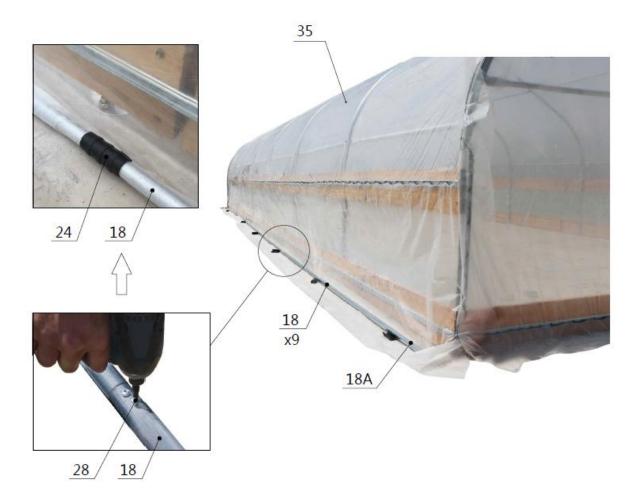

### **STEP 7 : INSTALL ROLL FILM SYSTEM.**

• Install the roll film tube(#18), add a round plug(#32) at the end. the film (# 35) is wound on a roll film tube , and clamped with a pressure film carrier (# 24).

- Around plug (# 32) is put on both ends of the film rolling machine guide tube (# 17), and the guide tube is mounted on the frame with a hex bolt (# 27), and it is required to swing freely. The film rolling machine (# 21) drives the roll film tube (# 18) to be raised and lowered horizontally and flexibly without jamming.
- Install the eight clip spring (# 23) and fasten the braided rope (# 33)