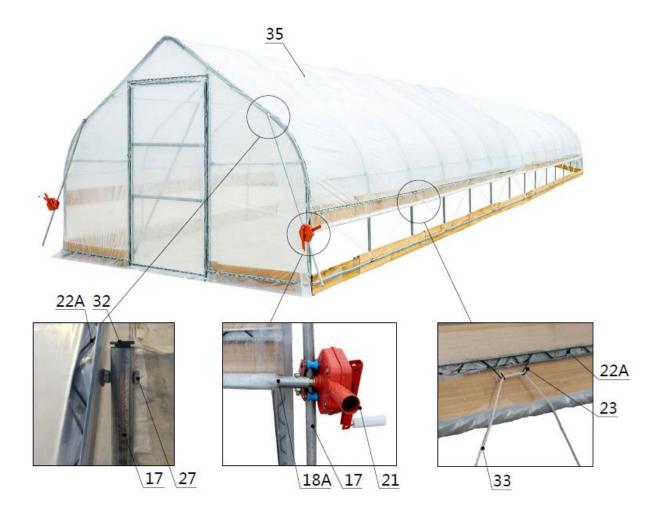

- Around plug (# 32) is put on both ends of the film rolling machine guide tube (# 17), and the guide tube is mounted on the frame with a hex bolt (# 27), and it is required to swing freely. The film rolling machine (# 21) drives the roll film tube (# 18) to be raised and lowered horizontally and flexibly without jamming.
- Install the eight clip spring (# 23) and fasten the braided rope (# 33)