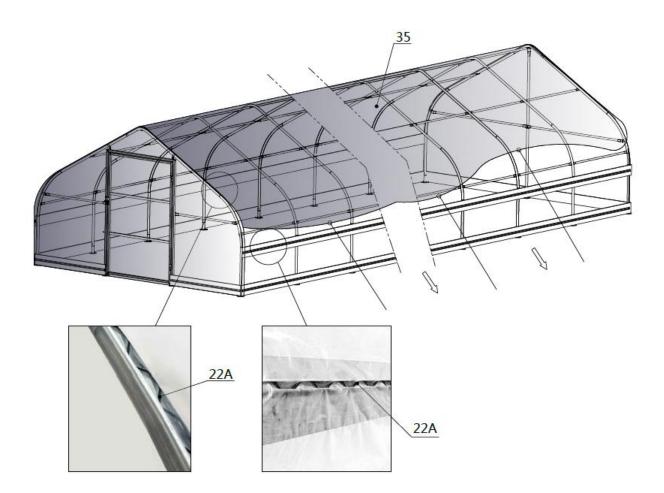

# STEP 5 : INSTALL BOARDS (#36) AND REED GROOVE (#22)

- Fix the board (# 36) with self tapping screw (# 29).
- Fix the reed groove (# 22) with the self tapping screw (# 28).

| NO. | PART                                                                                                                                                                                                                                                                                                                                                                                                                                                                                                                                                                                                                                                                                                                                                                                                                                                                                                                                                                                                                                                                                                                                                                                                                                                                                                                                                                                                                                                                                                                                                                                                                                                                                                                                                                                                                                                                                                                                                                                                                                                                                                                           | QTY | NO. | PART | QTY |
|-----|--------------------------------------------------------------------------------------------------------------------------------------------------------------------------------------------------------------------------------------------------------------------------------------------------------------------------------------------------------------------------------------------------------------------------------------------------------------------------------------------------------------------------------------------------------------------------------------------------------------------------------------------------------------------------------------------------------------------------------------------------------------------------------------------------------------------------------------------------------------------------------------------------------------------------------------------------------------------------------------------------------------------------------------------------------------------------------------------------------------------------------------------------------------------------------------------------------------------------------------------------------------------------------------------------------------------------------------------------------------------------------------------------------------------------------------------------------------------------------------------------------------------------------------------------------------------------------------------------------------------------------------------------------------------------------------------------------------------------------------------------------------------------------------------------------------------------------------------------------------------------------------------------------------------------------------------------------------------------------------------------------------------------------------------------------------------------------------------------------------------------------|-----|-----|------|-----|
| 22  |                                                                                                                                                                                                                                                                                                                                                                                                                                                                                                                                                                                                                                                                                                                                                                                                                                                                                                                                                                                                                                                                                                                                                                                                                                                                                                                                                                                                                                                                                                                                                                                                                                                                                                                                                                                                                                                                                                                                                                                                                                                                                                                                | 56  | 29  |      | 134 |
| 28  | and a state of the | 280 | 36  |      | 80  |

# • Install the rear film.

| NO. | PART | QTY |
|-----|------|-----|
| 22A |      | 6   |
| 35A |      | 1   |

 When you are ready to install the roof cover, unpack the cover and position it parallel to the building frame on one side. the cover must be pulled over the top of the truss frame without being snagged or stressed on any frame members. tighten the film evenly to eliminate wrinkles and make the film flat and smooth. Do not over-tighten during the adjustment process, otherwise it will cause unnecessary damage. At this time, you can install a clip spring (#22A) to fix the film.