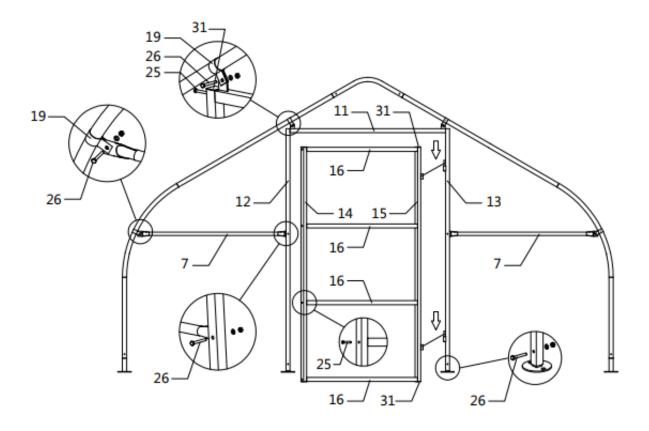

# STEP 4 : INSTALLATION OF FRONT AND REAR TRUSSES.

• Installation of the front truss.

| NO. | PART                                  | QTY |
|-----|---------------------------------------|-----|
| 7   | 9                                     | 2   |
| 11  | <u> </u>                              | 1   |
| 12  | ·                                     | 1   |
| 13  |                                       | 1   |
| 14  | <del>د : : 3</del>                    | 1   |
| 15  | · · · · · · · · · · · · · · · · · · · | 1   |

| NO. | PART | QTY |
|-----|------|-----|
| 16  |      | 4   |
| 19  | To   | 4   |
| 25  |      | 10  |
| 26  |      | 8   |
| 31  |      | 6   |

• Installation of the rear truss.

| NO. | PART    | QTY |
|-----|---------|-----|
| 8   | Ðð      | 2   |
| 9   | <b></b> | 1   |
| 10  | •       | 1   |

| NO. | PART     | QTY |
|-----|----------|-----|
| 19  | ( )<br>I | 2   |
| 26  |          | 4   |