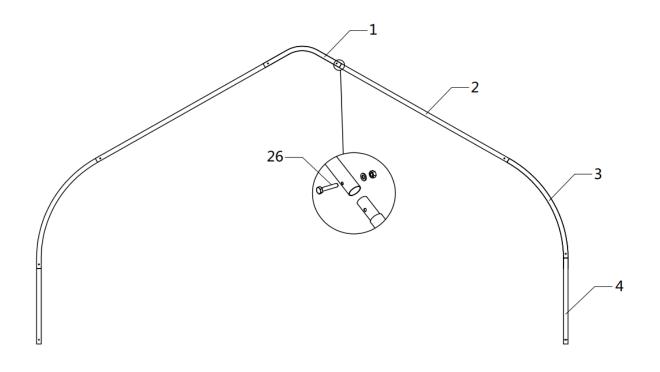

# **STEP 2 : ASSEMBLE ALL TRUSSES.**

• The building includes 10 trusses , Connect all pipes with hex bolt (#26).

| NO. | PART     | QTY |
|-----|----------|-----|
| 1   |          | 10  |
| 2   | 0)       | 20  |
| 3   | BU STATE | 20  |

| NO. | PART | QTY |
|-----|------|-----|
| 4   | •    | 20  |
| 26  |      | 60  |

• Lay down all (10) trusses on the ground when the assembly is all completed and before moving to next step, and then wrap (#34) around the sharp points of the joint to avoid friction between the fabric and the interface, resulting in fabric damage.