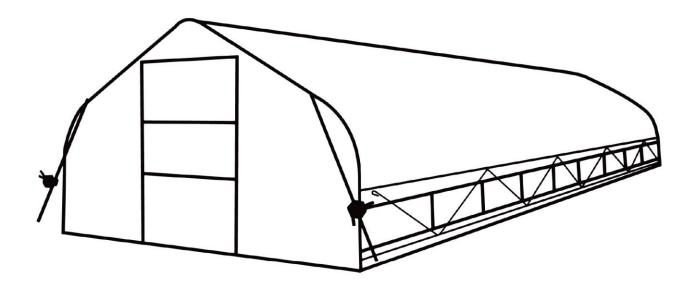

# 12' X 40' TUNNEL GREENHOUSE GROW TENT

- Please read and understand the product manual completely before assembly
- Check against the parts list to make sure all parts are received
- Wear proper safety goggles or other protective gears while in assembly
- Do not return the product to dealer. They are not equipped to handle your requests.

### **MAIN SPECIFICATIONS :**

- Overall assembled size : L11.7 x W3.66 x H2.2 (m) / L38 x W12 x H7.2 (ft)
- Shoulder height : H1.2 (m) / 4 ft
- Door : W1.2 x H1.8 (m) / 4 x 6 (ft)