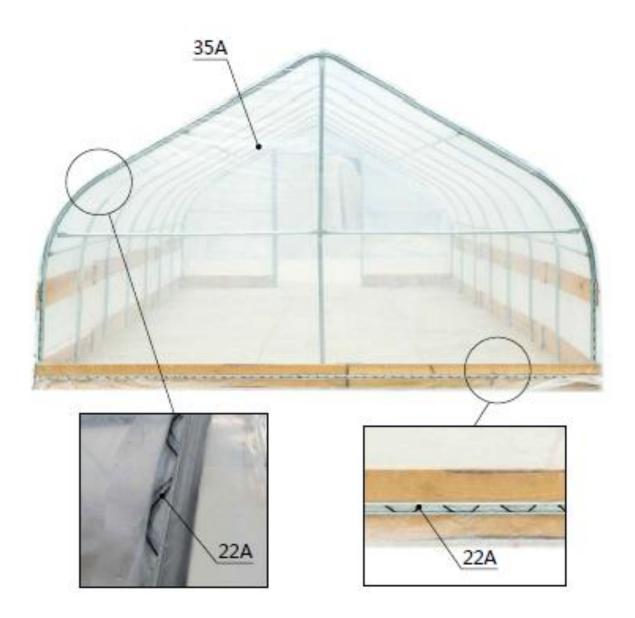

# STEP 6 : INSTALL THE FILM.

• Install the front film.

# • Install the rear film.

| NO. | PART | QTY |
|-----|------|-----|
| 22A |      | 6   |
| 35A |      | 1   |

 When you are ready to install the roof cover, unpack the cover and position it parallel to the building frame on one side. the cover must be pulled over the top of the truss frame without being snagged or stressed on any frame members. tighten the film evenly to eliminate wrinkles and make the film flat and smooth. Do not over-tighten during the adjustment process, otherwise it will cause unnecessary damage. At this time, you can install a clip spring (#22A) to fix the film.