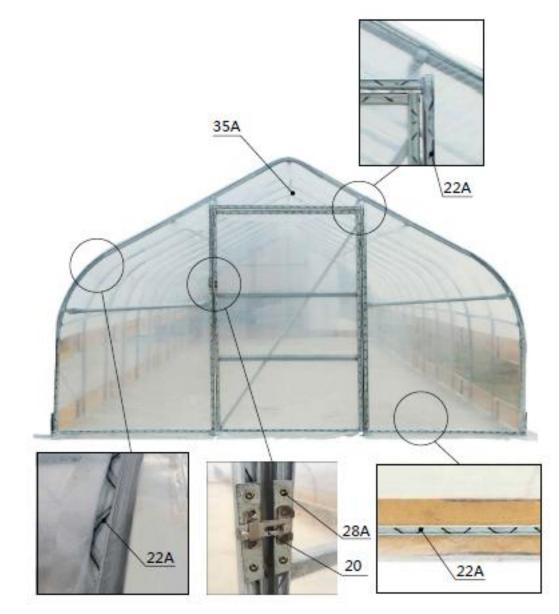

# • Install the rear film.

| NO. | PART | QTY |
|-----|------|-----|
| 22A |      | 6   |
| 35A |      | 1   |

 When you are ready to install the roof cover, unpack the cover and position it parallel to the building frame on one side. the cover must be pulled over the top of the truss frame without being snagged or stressed on any frame members. tighten the film evenly to eliminate wrinkles and make the film flat and smooth. Do not over-tighten during the adjustment process, otherwise it will cause unnecessary damage. At this time, you can install a clip spring (#22A) to fix the film.

| NO. | PART | QTY |
|-----|------|-----|
| 22A |      | 27  |
| 35  |      | 1   |