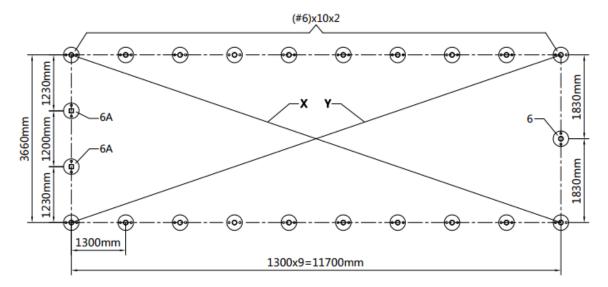

### INSTALLATION STEPS

STEP 1 : REVIEW THE WHOLE STRUCTURE AND CHOOSE THE PROPER INSTALLATION SITE.

- Choose a solid flar level ground area to set up the building. Do not install the building on soft ground, uneven surfaces, sloped surfaces.
- We strongly recommend that you build the structure on a solid foundation such as cement and use anchor bolts on all base plates.
- Be ware of the surrounding area. Do not set up the building near snowdrifts. open flames or exposed electrical wires. Do not keep heat sources near the fabric cover. Keep the building surroundings clear at all times.
- Mark the ground in the final building location with a line showing the positions of base plates, front doors. All lines should be drawn from center to center of all base plate tubes. Diagonal line X must be equal to Y.
- Base plates: all base plates must be installed firmly with expansion bolts (#6B) on this step.

• Installation diagram of expansion bolt.

| NO. | PART | QTY | NO. | PART | QTY |
|-----|------|-----|-----|------|-----|
| 6   |      | 21  | 6B  |      | 46  |
| 6A  | J.   | 2   |     |      |     |