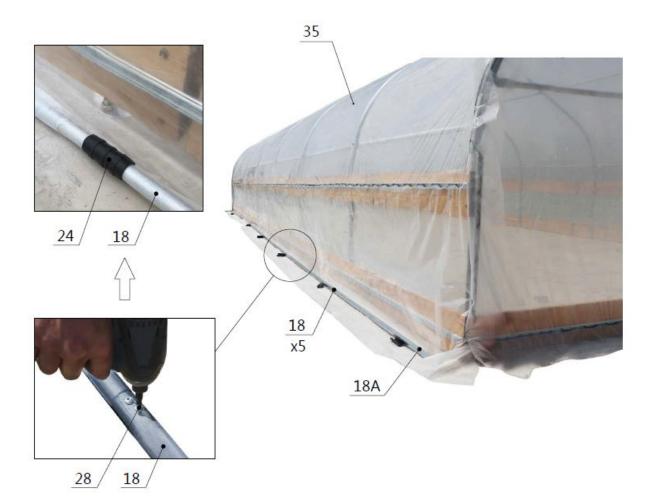

### **STEP 7 : INSTALL ROLL FILM SYSTEM.**

• Install the roll film tube(#18), add a round plug(#32) at the end. the film (# 35) is wound on a roll film tube , and clamped with a pressure film carrier (# 24).

| NO. | PART | QTY |
|-----|------|-----|
| 18  |      | 10  |
| 18A |      | 2   |
| 24  |      | 20  |

| NO. | PART   | QTY |
|-----|--------|-----|
| 28  | annu - | 20  |
| 32  |        | 2   |

- Around plug (# 32) is put on both ends of the film rolling machine guide tube (# 17), and the guide tube is mounted on the frame with a hex bolt (# 27), and it is required to swing freely. The film rolling machine (# 21) drives the roll film tube (# 18) to be raised and lowered horizontally and flexibly without jamming.
- Install the eight clip spring (# 23) and fasten the braided rope (# 33)