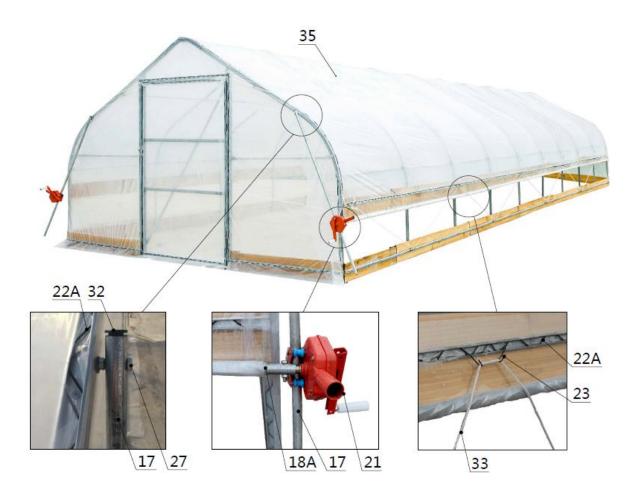

### **STEP 7 : INSTALL ROLL FILM SYSTEM.**

• Install the roll film tube(#18), add a round plug(#32) at the end. the film (# 35) is wound on a roll film tube , and clamped with a pressure film carrier (# 24).

| NO. | PART | QTY |
|-----|------|-----|
| 18  |      | 10  |
| 18A |      | 2   |
| 24  |      | 20  |

| NO. | PART   | QTY |
|-----|--------|-----|
| 28  | annu - | 20  |
| 32  |        | 2   |

- Around plug (# 32) is put on both ends of the film rolling machine guide tube (# 17), and the guide tube is mounted on the frame with a hex bolt (# 27), and it is required to swing freely. The film rolling machine (# 21) drives the roll film tube (# 18) to be raised and lowered horizontally and flexibly without jamming.
- Install the eight clip spring (# 23) and fasten the braided rope (# 33)