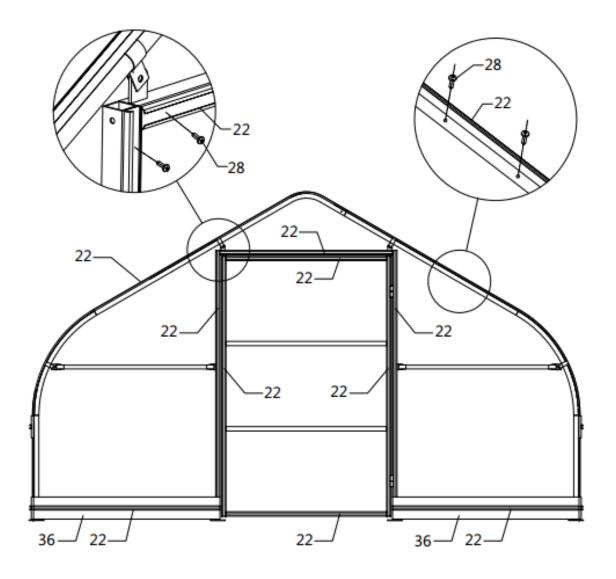

# STEP 5 : INSTALL BOARDS (#36) AND REED GROOVE (#22)

- Fix the board (# 36) with self tapping screw (# 29).
- Fix the reed groove (# 22) with the self tapping screw (# 28).

| NO. | PART                                                                                                                                                                                                                                                                                                                                                                                                                                                                                                                                                                                                                                                                                                                                                                                                                                                                                                                                                                                                                                                                                                                                                                                                                                                                                                                                                                                                                                                                                                                                                                                                                                                                                                                                                                                                                                                                                                                                                                                                                                                                                                                           | QTY | NO. | PART | QTY |
|-----|--------------------------------------------------------------------------------------------------------------------------------------------------------------------------------------------------------------------------------------------------------------------------------------------------------------------------------------------------------------------------------------------------------------------------------------------------------------------------------------------------------------------------------------------------------------------------------------------------------------------------------------------------------------------------------------------------------------------------------------------------------------------------------------------------------------------------------------------------------------------------------------------------------------------------------------------------------------------------------------------------------------------------------------------------------------------------------------------------------------------------------------------------------------------------------------------------------------------------------------------------------------------------------------------------------------------------------------------------------------------------------------------------------------------------------------------------------------------------------------------------------------------------------------------------------------------------------------------------------------------------------------------------------------------------------------------------------------------------------------------------------------------------------------------------------------------------------------------------------------------------------------------------------------------------------------------------------------------------------------------------------------------------------------------------------------------------------------------------------------------------------|-----|-----|------|-----|
| 22  |                                                                                                                                                                                                                                                                                                                                                                                                                                                                                                                                                                                                                                                                                                                                                                                                                                                                                                                                                                                                                                                                                                                                                                                                                                                                                                                                                                                                                                                                                                                                                                                                                                                                                                                                                                                                                                                                                                                                                                                                                                                                                                                                | 44  | 29  |      | 94  |
| 28  | and a state of the | 220 | 36  |      | 56  |