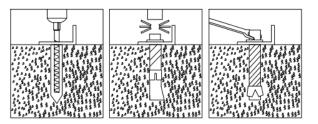

### INSTALLATION STEPS

STEP 1 : REVIEW THE WHOLE STRUCTURE AND CHOOSE THE PROPER INSTALLATION SITE.

- Choose a solid flar level ground area to set up the building. Do not install the building on soft ground, uneven surfaces, sloped surfaces.
- We strongly recommend that you build the structure on a solid foundation such as cement and use anchor bolts on all base plates.
- Be ware of the surrounding area. Do not set up the building near snowdrifts. open flames or exposed electrical wires. Do not keep heat sources near the fabric cover. Keep the building surroundings clear at all times.
- Mark the ground in the final building location with a line showing the positions of base plates, front doors. All lines should be drawn from center to center of all base plate tubes. Diagonal line X must be equal to Y.
- Base plates: all base plates must be installed firmly with expansion bolts (#6B) on this step.

• Installation diagram of expansion bolt.

| NO. | PART | QTY | NO. | PART | QTY |
|-----|------|-----|-----|------|-----|
| 6   |      | 21  | 6B  |      | 46  |
| 6A  | J.   | 2   |     |      |     |