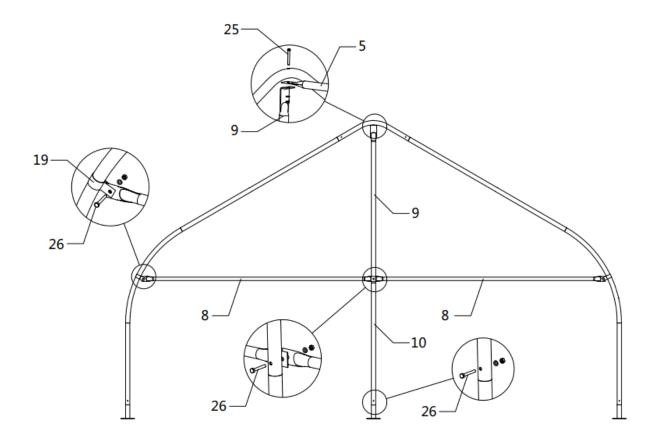

# **STEP 2 : ASSEMBLE ALL TRUSSES.**

• The building includes 10 trusses , Connect all pipes with hex bolt (#26).

| NO. | PART     | QTY |
|-----|----------|-----|
| 1   |          | 10  |
| 2   | 0)       | 20  |
| 3   | BU STATE | 20  |

| NO. | PART | QTY |
|-----|------|-----|
| 4   | •    | 20  |
| 26  |      | 60  |

• Lay down all (10) trusses on the ground when the assembly is all completed and before moving to next step, and then wrap (#34) around the sharp points of the joint to avoid friction between the fabric and the interface, resulting in fabric damage.

# STEP 3 : PUT UP ALL TRUSSES.

• Put up the truss, use hex bolt (#26) to secure the truss to the base plates.

• Connect all purlins, and then wrap (#34) around the sharp points.

| NO. | PART    | QTY | NO. | PART | QTY |
|-----|---------|-----|-----|------|-----|
| 5   | <b></b> | 45  | 26  |      | 20  |
| 25  |         | 50  | 34  |      | 1   |

| NO. | PART | QTY |
|-----|------|-----|
| 16  |      | 4   |
| 19  | To   | 4   |
| 25  |      | 10  |
| 26  |      | 8   |
| 31  |      | 6   |

• Installation of the rear truss.

| NO. | PART    | QTY |
|-----|---------|-----|
| 8   | Ðð      | 2   |
| 9   | <b></b> | 1   |
| 10  | •       | 1   |

| NO. | PART     | QTY |
|-----|----------|-----|
| 19  | ( )<br>I | 2   |
| 26  |          | 4   |