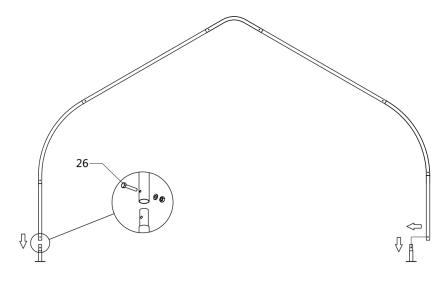

# STEP 3 : PUT UP ALL TRUSSES.

• Put up the truss, use hex bolt (#26) to secure the truss to the base plates.

• Connect all purlins, and then wrap (#34) around the sharp points.

| NO. | PART    | QTY | NO. | PART | QTY |
|-----|---------|-----|-----|------|-----|
| 5   | <b></b> | 45  | 26  |      | 20  |
| 25  |         | 50  | 34  |      | 1   |