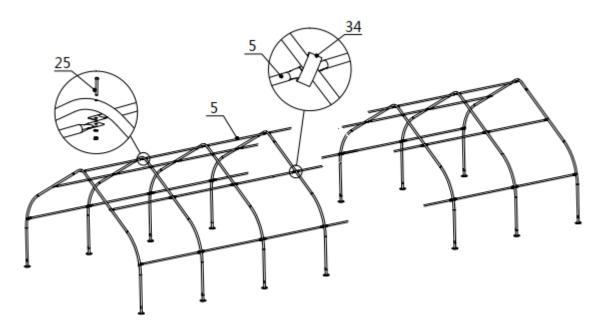

| NO. | PART | QTY |
|-----|------|-----|
| 4   | •    | 20  |
| 26  |      | 60  |

• Lay down all (10) trusses on the ground when the assembly is all completed and before moving to next step, and then wrap (#34) around the sharp points of the joint to avoid friction between the fabric and the interface, resulting in fabric damage.

# STEP 3 : PUT UP ALL TRUSSES.

• Put up the truss, use hex bolt (#26) to secure the truss to the base plates.

• Connect all purlins, and then wrap (#34) around the sharp points.

| NO. | PART    | QTY | NO. | PART | QTY |
|-----|---------|-----|-----|------|-----|
| 5   | <b></b> | 45  | 26  |      | 20  |
| 25  |         | 50  | 34  |      | 1   |