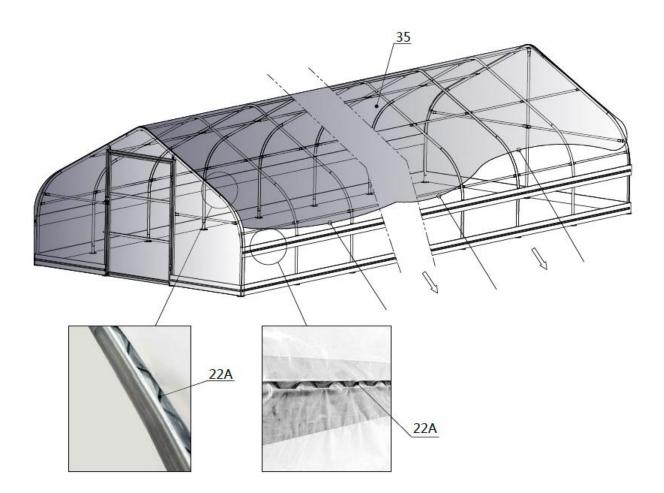

# • Install the rear film.

| NO. | PART | QTY |
|-----|------|-----|
| 22A |      | 6   |
| 35A |      | 1   |

 When you are ready to install the roof cover, unpack the cover and position it parallel to the building frame on one side. the cover must be pulled over the top of the truss frame without being snagged or stressed on any frame members. tighten the film evenly to eliminate wrinkles and make the film flat and smooth. Do not over-tighten during the adjustment process, otherwise it will cause unnecessary damage. At this time, you can install a clip spring (#22A) to fix the film.

| NO. | PART | QTY |
|-----|------|-----|
| 22A |      | 27  |
| 35  |      | 1   |