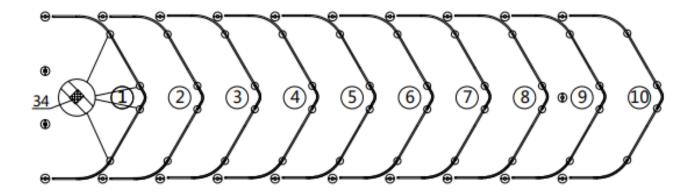

# **STEP 2 : ASSEMBLE ALL TRUSSES.**

• The building includes 10 trusses , Connect all pipes with hex bolt (#26).

| NO. | PART     | QTY |
|-----|----------|-----|
| 1   |          | 10  |
| 2   | 0)       | 20  |
| 3   | BU STATE | 20  |

| NO. | PART | QTY |
|-----|------|-----|
| 4   | •    | 20  |
| 26  |      | 60  |

• Lay down all (10) trusses on the ground when the assembly is all completed and before moving to next step, and then wrap (#34) around the sharp points of the joint to avoid friction between the fabric and the interface, resulting in fabric damage.

| NO. | PART | QTY |
|-----|------|-----|
| 34  |      | 1   |