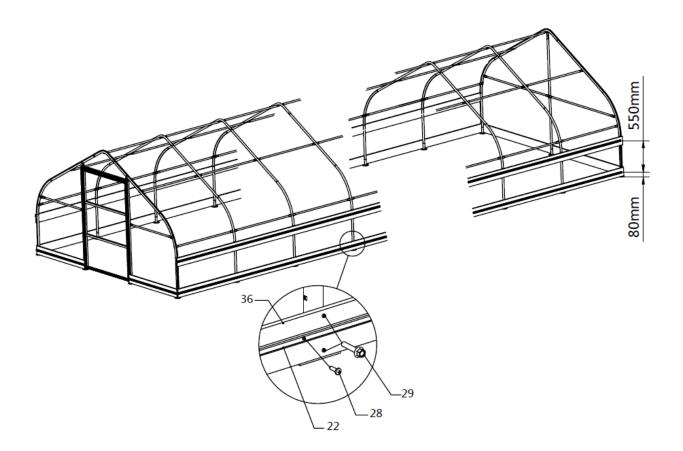

# STEP 5 : INSTALL BOARDS (#36) AND REED GROOVE (#22)

- Fix the board (# 36) with self tapping screw (# 29).
- Fix the reed groove (# 22) with the self tapping screw (# 28).

| NO. | PART                                                                                                                                                                                                                                                                                                                                                                                                                                                                                                                                                                                                                                                                                                                                                                                                                                                                                                                                                                                                                                                                                                                                                                                                                                                                                                                                                                                                                                                                                                                                                                                                                                                                                                                                                                                                                                                                                                                                                                                                                                                                                                                           | QTY | NO. | PART | QTY |
|-----|--------------------------------------------------------------------------------------------------------------------------------------------------------------------------------------------------------------------------------------------------------------------------------------------------------------------------------------------------------------------------------------------------------------------------------------------------------------------------------------------------------------------------------------------------------------------------------------------------------------------------------------------------------------------------------------------------------------------------------------------------------------------------------------------------------------------------------------------------------------------------------------------------------------------------------------------------------------------------------------------------------------------------------------------------------------------------------------------------------------------------------------------------------------------------------------------------------------------------------------------------------------------------------------------------------------------------------------------------------------------------------------------------------------------------------------------------------------------------------------------------------------------------------------------------------------------------------------------------------------------------------------------------------------------------------------------------------------------------------------------------------------------------------------------------------------------------------------------------------------------------------------------------------------------------------------------------------------------------------------------------------------------------------------------------------------------------------------------------------------------------------|-----|-----|------|-----|
| 22  |                                                                                                                                                                                                                                                                                                                                                                                                                                                                                                                                                                                                                                                                                                                                                                                                                                                                                                                                                                                                                                                                                                                                                                                                                                                                                                                                                                                                                                                                                                                                                                                                                                                                                                                                                                                                                                                                                                                                                                                                                                                                                                                                | 44  | 29  |      | 94  |
| 28  | and a state of the | 220 | 36  |      | 56  |

### **MAIN SPECIFICATIONS :**

- Overall assembled size : L11.7 x W3.66 x H2.2 (m) / L38 x W12 x H7.2 (ft)
- Shoulder height : H1.2 (m) / 4 ft
- Door : W1.2 x H1.8 (m) / 4 x 6 (ft)