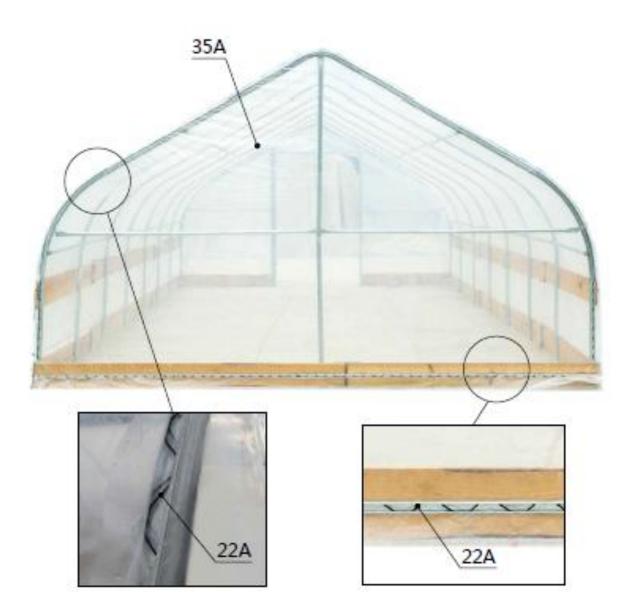

# STEP 5 : INSTALL BOARDS (#36) AND REED GROOVE (#22)

- Fix the board (# 36) with self tapping screw (# 29).
- Fix the reed groove (# 22) with the self tapping screw (# 28).

| NO. | PART          | QTY | NO. | PART | QTY |
|-----|---------------|-----|-----|------|-----|
| 22  |               | 34  | 29  |      | 62  |
| 28  | and any and a | 170 | 36  |      | 34  |

# • Install the rear film.

| NO. | PART | QTY |
|-----|------|-----|
| 22A |      | 6   |
| 35A |      | 1   |

 When you are ready to install the roof cover, unpack the cover and position it parallel to the building frame on one side. the cover must be pulled over the top of the truss frame without being snagged or stressed on any frame members. tighten the film evenly to eliminate wrinkles and make the film flat and smooth. Do not over-tighten during the adjustment process, otherwise it will cause unnecessary damage. At this time, you can install a clip spring (#22A) to fix the film.