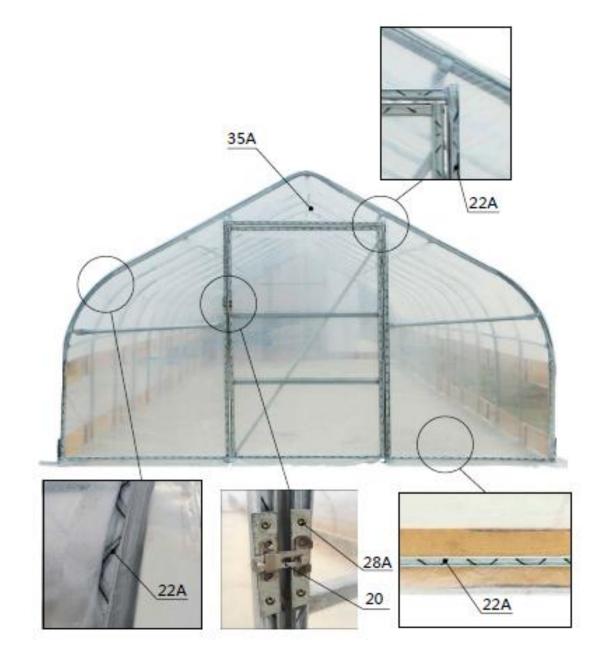

# **STEP 6 : INSTALL THE FILM.**

• Install the front film.

| NO. | PART | QTY | NO  | PART    | QTY |
|-----|------|-----|-----|---------|-----|
| 20  |      | 1   | 28A | annun - | 4   |
| 22A |      | 11  | 35A |         | 1   |

# • Install the rear film.

| NO. | PART | QTY |
|-----|------|-----|
| 22A |      | 6   |
| 35A |      | 1   |

 When you are ready to install the roof cover, unpack the cover and position it parallel to the building frame on one side. the cover must be pulled over the top of the truss frame without being snagged or stressed on any frame members. tighten the film evenly to eliminate wrinkles and make the film flat and smooth. Do not over-tighten during the adjustment process, otherwise it will cause unnecessary damage. At this time, you can install a clip spring (#22A) to fix the film.

| NO. | PART | QTY |
|-----|------|-----|
| 22A |      | 17  |
| 35  |      | 1   |