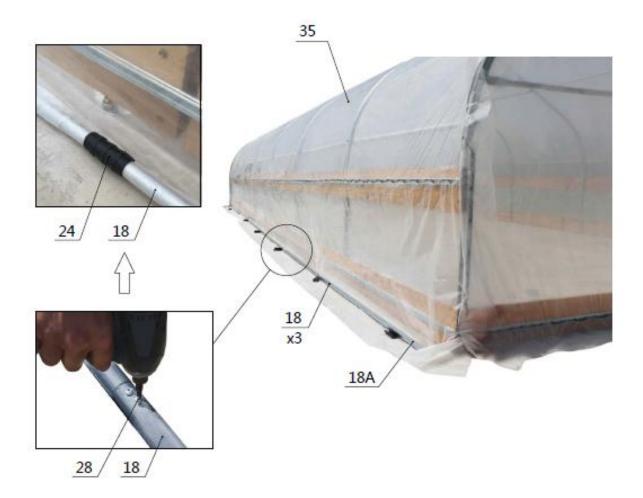

### **STEP 7 : INSTALL ROLL FILM SYSTEM.**

• Install the roll film tube(#18), add a round plug(#32) at the end. the film (# 35) is wound on a roll film tube , and clamped with a pressure film carrier (# 24).

| NO. | PART | QTY |
|-----|------|-----|
| 18  |      | 6   |
| 18A |      | 2   |
| 24  |      | 12  |

| NO. | PART           | QTY |
|-----|----------------|-----|
| 28  | and a substant | 12  |
| 32  |                | 2   |