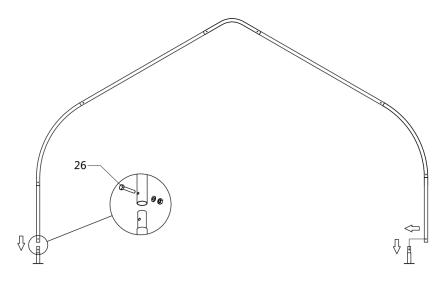

# **STEP 3 : PUT UP ALL TRUSSES**

• Put up the truss, use hex bolt (#26) to secure the truss to the base plates.

• Connect all purlins, and then wrap (#34) around the sharp points.

| NO. | PART    | QTY | NO. | PART | QTY |
|-----|---------|-----|-----|------|-----|
| 5   | <b></b> | 25  | 26  |      | 12  |
| 25  |         | 30  | 34  |      | 1   |