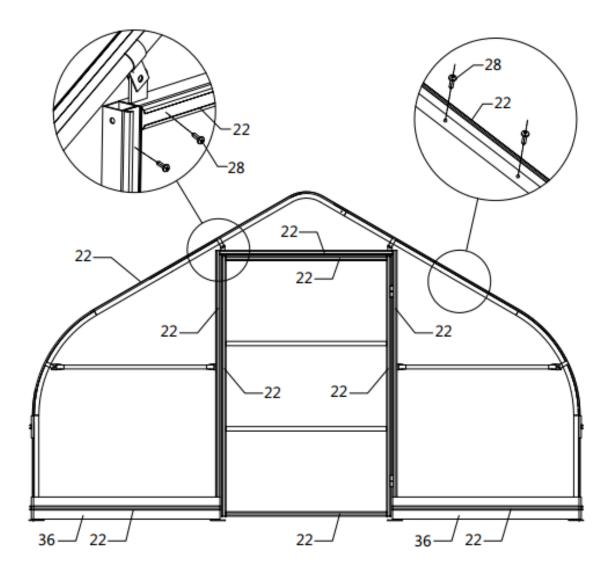

# STEP 5 : INSTALL BOARDS (#36) AND REED GROOVE (#22)

- Fix the board (# 36) with self tapping screw (# 29).
- Fix the reed groove (# 22) with the self tapping screw (# 28).

| NO. | PART          | QTY | NO. | PART | QTY |
|-----|---------------|-----|-----|------|-----|
| 22  |               | 34  | 29  |      | 62  |
| 28  | and any and a | 170 | 36  |      | 34  |