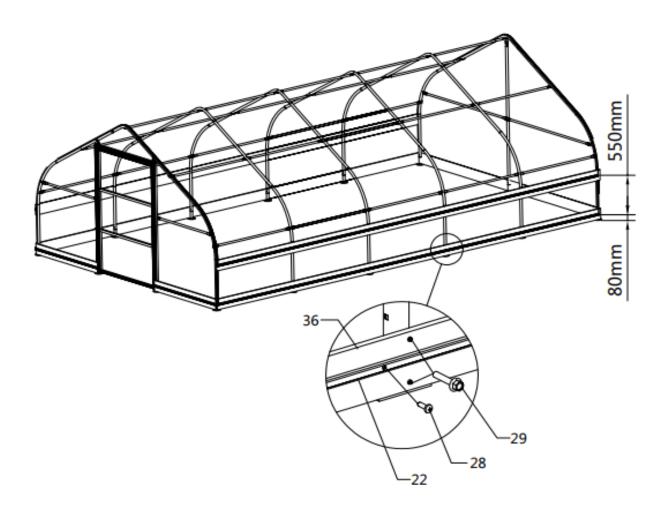

### **MAIN SPECIFICATIONS :**

- Overall assembled size : L6.5 x W3.66 x H2.2 (m) / L21 x W12 x H7.2 (ft)
- Shoulder height : H1.2 (m) / 4 ft
- Door : W1.2 x H1.8 (m) / 4 x 6 (ft)

# STEP 5 : INSTALL BOARDS (#36) AND REED GROOVE (#22)

- Fix the board (# 36) with self tapping screw (# 29).
- Fix the reed groove (# 22) with the self tapping screw (# 28).

| NO. | PART          | QTY | NO. | PART | QTY |
|-----|---------------|-----|-----|------|-----|
| 22  |               | 34  | 29  |      | 62  |
| 28  | and any and a | 170 | 36  |      | 34  |