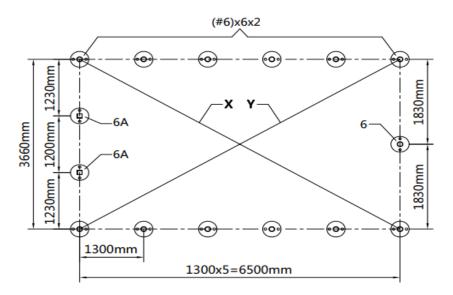

### INSTALLATION STEPS

STEP 1 : REVIEW THE WHOLE STRUCTURE AND CHOOSE THE PROPER INSTALLATION SITE.

- Choose a solid flar level ground area to set up the building. Do not install the building on soft ground, uneven surfaces, sloped surfaces.
- We strongly recommend that you build the structure on a solid foundation such as cement and use anchor bolts on all base plates.
- Be ware of the surrounding area. Do not set up the building near snowdrifts. open flames or exposed electrical wires. Do not keep heat sources near the fabric cover. Keep the building surroundings clear at all times.
- Mark the ground in the final building location with a line showing the positions of base plates, front doors. All lines should be drawn from center to center of all base plate tubes. Diagonal line X must be equal to Y.
- Base plates: all base plates must be installed firmly with expansion bolts (#6B) on this step.

• Installation diagram of expansion bolt.

| NO. | PART | QTY |
|-----|------|-----|
| 6   | ^)   | 13  |
| 6A  |      | 2   |

| NO. | PART | QTY |
|-----|------|-----|
| 6B  |      | 30  |