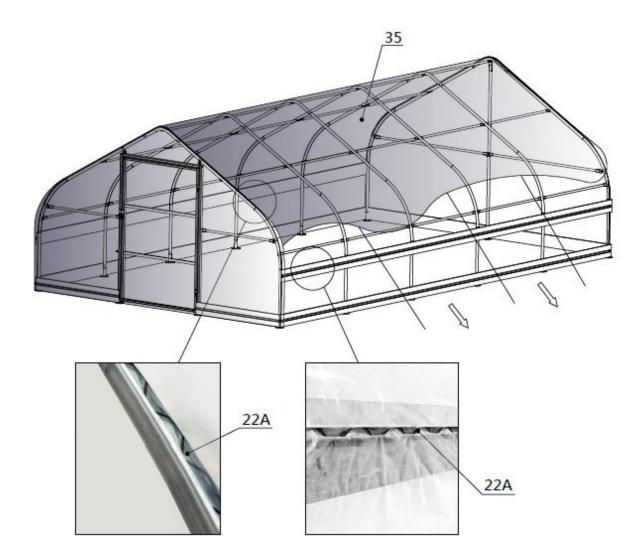

# STEP 5 : INSTALL BOARDS (#36) AND REED GROOVE (#22)

- Fix the board (# 36) with self tapping screw (# 29).
- Fix the reed groove (# 22) with the self tapping screw (# 28).

| NO. | PART          | QTY | NO. | PART | QTY |
|-----|---------------|-----|-----|------|-----|
| 22  |               | 34  | 29  |      | 62  |
| 28  | and any and a | 170 | 36  |      | 34  |

# • Install the rear film.

| NO. | PART | QTY |
|-----|------|-----|
| 22A |      | 6   |
| 35A |      | 1   |

 When you are ready to install the roof cover, unpack the cover and position it parallel to the building frame on one side. the cover must be pulled over the top of the truss frame without being snagged or stressed on any frame members. tighten the film evenly to eliminate wrinkles and make the film flat and smooth. Do not over-tighten during the adjustment process, otherwise it will cause unnecessary damage. At this time, you can install a clip spring (#22A) to fix the film.