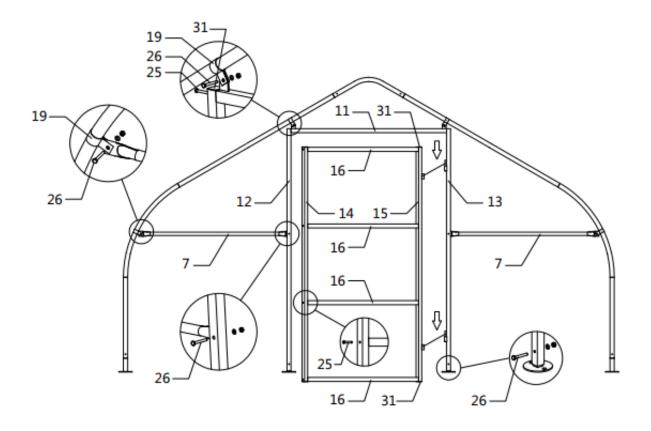

# STEP 4 : INSTALLATION OF FRONT AND REAR TRUSSES.

• Installation of the front truss.

| NO. | PART         | QTY |
|-----|--------------|-----|
| 7   | <b>0</b>     | 2   |
| 11  | <u> </u>     | 1   |
| 12  | ·            | 1   |
| 13  |              | 1   |
| 14  | <del>د</del> | 1   |
| 15  |              | 1   |

| NO. | PART | QTY |
|-----|------|-----|
| 16  |      | 4   |
| 19  | To   | 4   |
| 25  |      | 10  |
| 26  | i.   | 8   |
| 31  |      | 6   |

• Installation of the rear truss.

| NO. | PART    | QTY |
|-----|---------|-----|
| 8   | 6       | 2   |
| 9   | <b></b> | 1   |
| 10  | •       | 1   |

| NO. | PART | QTY |
|-----|------|-----|
| 19  | To   | 2   |
| 26  |      | 4   |