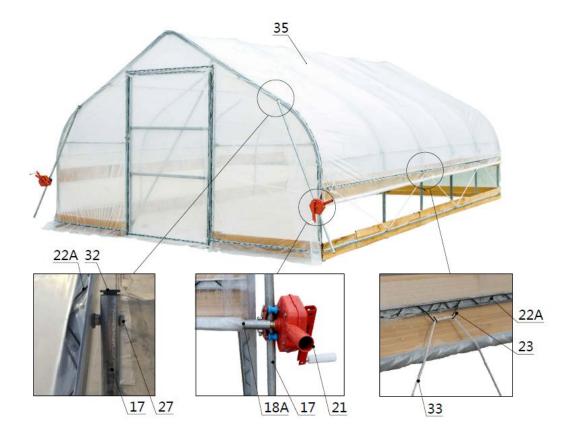

- Around plug (# 32) is put on both ends of the film rolling machine guide tube (# 17), and the guide tube is mounted on the frame with a hex bolt (# 27), and it is required to swing freely. The film rolling machine (# 21) drives the roll film tube (# 18) to be raised and lowered horizontally and flexibly without jamming.
- Install the eight clip spring (# 23) and fasten the braided rope (# 33)

| NO. | PART | QTY |
|-----|------|-----|
| 27  |      | 2   |
| 32  |      | 4   |
| 33  |      | 1   |