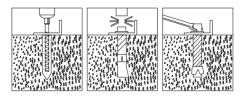

### INSTALLATION STEPS

STEP 1 : REVIEW THE WHOLE STRUCTURE AND CHOOSE THE PROPER INSTALLATION SITE.

- Choose a solid flar level ground area to set up the building. Do not install the building on soft ground, uneven surfaces, sloped surfaces.
- We strongly recommend that you build the structure on a solid foundation such as cement and use anchor bolts on all base plates.
- Be ware of the surrounding area. Do not set up the building near snowdrifts. open flames or exposed electrical wires. Do not keep heat sources near the fabric cover. Keep the building surroundings clear at all times.
- Mark the ground in the final building location with a line showing the positions of base plates, front doors. All lines should be drawn from center to center of all base plate tubes. Diagonal line X must be equal to Y.
- Base plates: all base plates must be installed firmly with expansion bolts (#6B) on this step.

• Installation diagram of expansion bolt.

| NO. | PART | QTY |
|-----|------|-----|
| 6   | ^)   | 13  |
| 6A  |      | 2   |

| NO. | PART | QTY |
|-----|------|-----|
| 6B  |      | 30  |