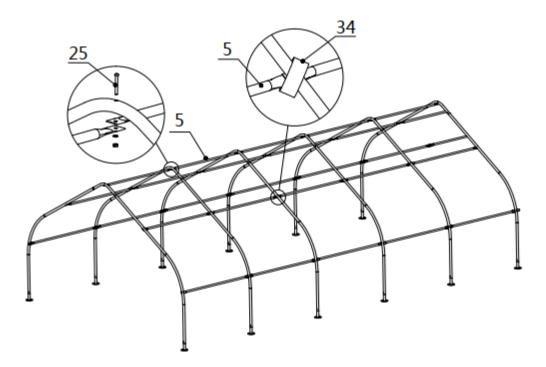

| NO. | PART | QTY |
|-----|------|-----|
| 4   | •    | 12  |
| 26  |      | 36  |

• Lay down all (6) trusses on the ground when the assembly is all completed and before moving to next step, and then wrap (#34) around the sharp points of the joint to avoid friction between the fabric and the interface, resulting in fabric damage.

# **STEP 3 : PUT UP ALL TRUSSES**

• Put up the truss, use hex bolt (#26) to secure the truss to the base plates.

• Connect all purlins, and then wrap (#34) around the sharp points.

| NO. | PART    | QTY | NO. | PART | QTY |
|-----|---------|-----|-----|------|-----|
| 5   | <b></b> | 25  | 26  |      | 12  |
| 25  |         | 30  | 34  |      | 1   |