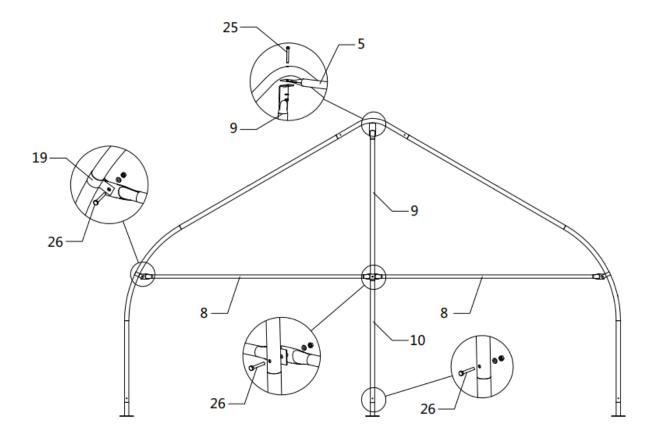

# **STEP 3 : PUT UP ALL TRUSSES**

• Put up the truss, use hex bolt (#26) to secure the truss to the base plates.

• Connect all purlins, and then wrap (#34) around the sharp points.

| NO. | PART    | QTY | NO. | PART | QTY |
|-----|---------|-----|-----|------|-----|
| 5   | <b></b> | 25  | 26  |      | 12  |
| 25  |         | 30  | 34  |      | 1   |

| NO. | PART | QTY |
|-----|------|-----|
| 16  |      | 4   |
| 19  | To   | 4   |
| 25  |      | 10  |
| 26  | i.   | 8   |
| 31  |      | 6   |

• Installation of the rear truss.

| NO. | PART    | QTY |
|-----|---------|-----|
| 8   | 6       | 2   |
| 9   | <b></b> | 1   |
| 10  | •       | 1   |

| NO. | PART | QTY |
|-----|------|-----|
| 19  | To   | 2   |
| 26  |      | 4   |