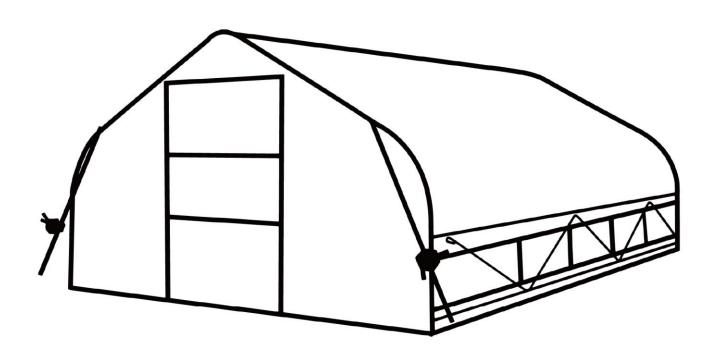

# 12' X 20' TUNNEL GREENHOUSE GROW TENT

- Please read and understand the product manual completely before assembly
- Check against the parts list to make sure all parts are received
  - · Wear proper safety goggles or other protective gears while in assembly
  - · Do not return the product to dealer. They are not equipped to handle your requests.

### **MAIN SPECIFICATIONS :**

- Overall assembled size : L6.5 x W3.66 x H2.2 (m) / L21 x W12 x H7.2 (ft)
- Shoulder height : H1.2 (m) / 4 ft
- Door : W1.2 x H1.8 (m) / 4 x 6 (ft)