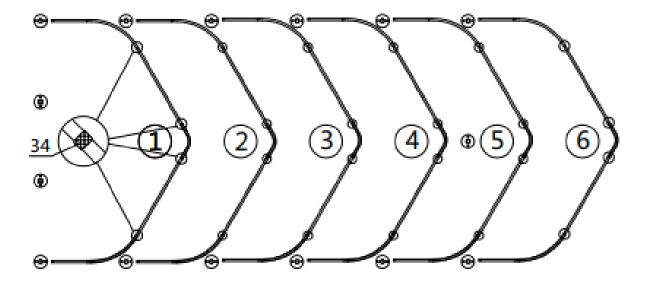

# **STEP 2 : ASSEMBLE ALL TRUSSES.**

• The building includes 6 trusses , Connect all pipes with hex bolt (#26).

| NO. | PART          | QTY |
|-----|---------------|-----|
| 1   |               | 6   |
| 2   | G             | 12  |
| 3   | BU CONTRACTOR | 12  |

| NO. | PART | QTY |
|-----|------|-----|
| 4   | •    | 12  |
| 26  |      | 36  |

• Lay down all (6) trusses on the ground when the assembly is all completed and before moving to next step, and then wrap (#34) around the sharp points of the joint to avoid friction between the fabric and the interface, resulting in fabric damage.