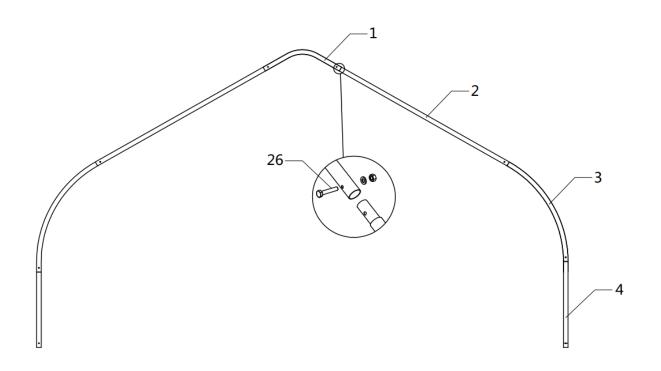

# **STEP 2 : ASSEMBLE ALL TRUSSES.**

• The building includes 6 trusses , Connect all pipes with hex bolt (#26).

| NO. | PART          | QTY |
|-----|---------------|-----|
| 1   |               | 6   |
| 2   | G             | 12  |
| 3   | BU CONTRACTOR | 12  |

| NO. | PART | QTY |
|-----|------|-----|
| 4   | •    | 12  |
| 26  |      | 36  |

• Lay down all (6) trusses on the ground when the assembly is all completed and before moving to next step, and then wrap (#34) around the sharp points of the joint to avoid friction between the fabric and the interface, resulting in fabric damage.