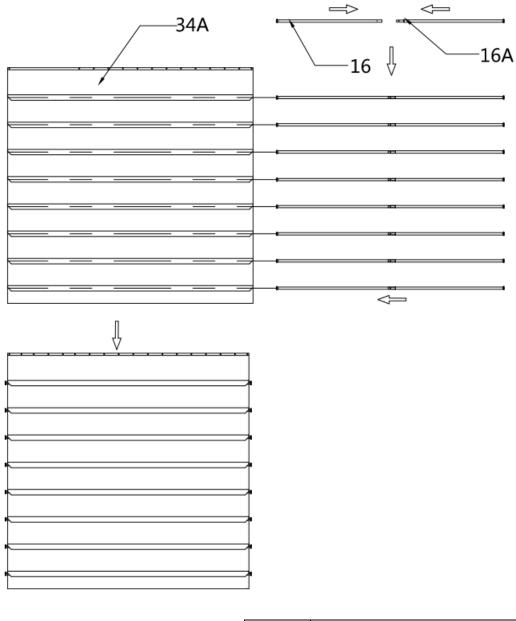

#### 1. Door curtain installation (The front and rear mounting methods are the same).

| NO. | PART    | Qty |
|-----|---------|-----|
| 16  |         | 16  |
| 16A | <b></b> | 16  |
| 34A |         | 2   |

Step 16 :

2. Door curtain installation (The front and rear mounting methods are the same).

| NO. | PART | Qty |
|-----|------|-----|
| 7B  | C H  | 4   |
| 23A |      | 2   |

Step 16 :

| NO. | PART | Qty |
|-----|------|-----|
| 7B  | 2 hb | 2   |
| 23  |      | 2   |
| 29  |      | 4   |
| 31  |      | 1   |
| 35  | P    | 4   |