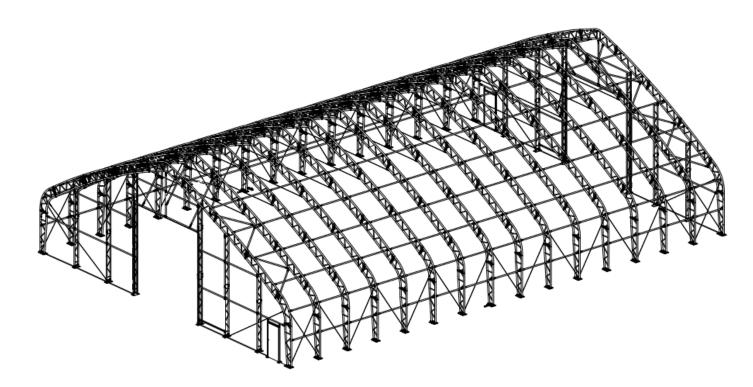

Check the parts list below to make sure all parts are received prior to assembly.

Frame structure diagram.

|               | TMG-DT70100-PRO Part List                                                                                       |                                                       |         |     |                      |  |
|---------------|-----------------------------------------------------------------------------------------------------------------|-------------------------------------------------------|---------|-----|----------------------|--|
| Parts<br>Code | Graphical                                                                                                       | Description                                           | Length  | Qty | BOX                  |  |
| 1             |                                                                                                                 | Peak arch tube<br>(for middle trusses)                | L3193mm | 14  | А                    |  |
| 1A            | The second se | Peak arch tube<br>(for front and rear<br>trusses)     | L3193mm | 2   | А                    |  |
| 2             |                                                                                                                 | Upper and down rafter<br>tube(for middle<br>trusses)  | L3104mm | 56  | Cx20<br>Dx20<br>Ex16 |  |
| 2A            |                                                                                                                 | Upper rafter tube<br>(for front and rear<br>trusses)  | L3104mm | 4   | F                    |  |
| 2B            |                                                                                                                 | Middle rafter tube<br>(for front and rear<br>trusses) | L3104mm | 4   | F                    |  |
| 2C            |                                                                                                                 | Down rafter tube<br>(for front and rear<br>trusses)   | L3104mm | 4   | Е                    |  |
| 2D            |                                                                                                                 | Middle rafter tube (for middle trusses)               | L3104mm | 28  | Bx20<br>Fx8          |  |
| 3             |                                                                                                                 | Shoulder tube<br>(for middle trusses)                 | L2094mm | 28  | Ix13<br>Jx15         |  |
| 3A            |                                                                                                                 | Shoulder tube<br>(front and rear trusses)             | L2094mm | 4   | Ix4                  |  |
| 4             |                                                                                                                 | Sidewall tube<br>(middle trusses)                     | L2514mm | 28  | Gx28                 |  |
| 4A            |                                                                                                                 | Sidewall tube<br>(for front and rear<br>trusses)      | L2514mm | 4   | Hx4                  |  |
| 5             | ξ <b>ατοπο</b> Σι                                                                                               | Roof purlin<br>(horizontal tube)                      | L2040mm | 225 | Н                    |  |