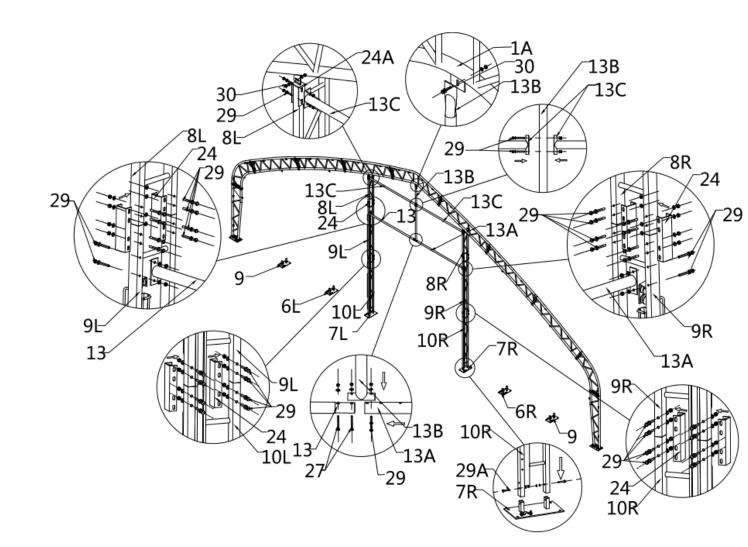

WWW.TMGINDUSTRIAL.COM

P18/40 Toll Free

Toll Free:1-877-761-2819

-30 13C 27 30 29-M 24A 24A 17 29 11B 13C 30 12B 12B 11À ŧ2 29 12 5Ł 15<sub>9-</sub> Ń 11 15A-6Ŀ ′7Ŀ . 15B∕ 11 -30A 15 29 9 15 **e +** 15A 12A-