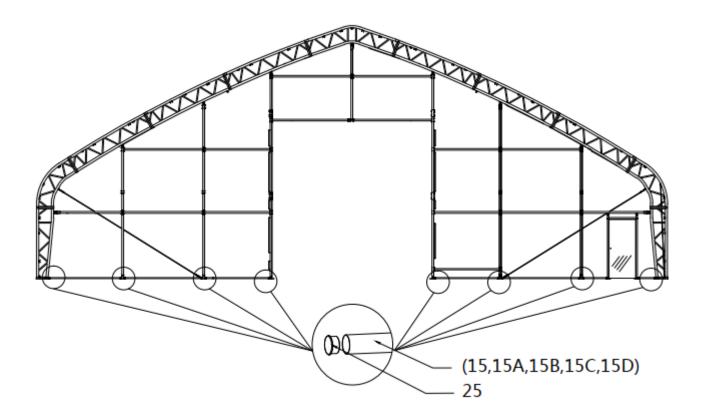

Step 12 : Install the waterproof plug (The front and rear mounting methods are the same).

| NO. | PART | Qty |
|-----|------|-----|
| 25  |      | 28  |

Step 13 : Install vertical diagonal support pipe (#5B, #5C) (The front and rear mounting methods are the same).