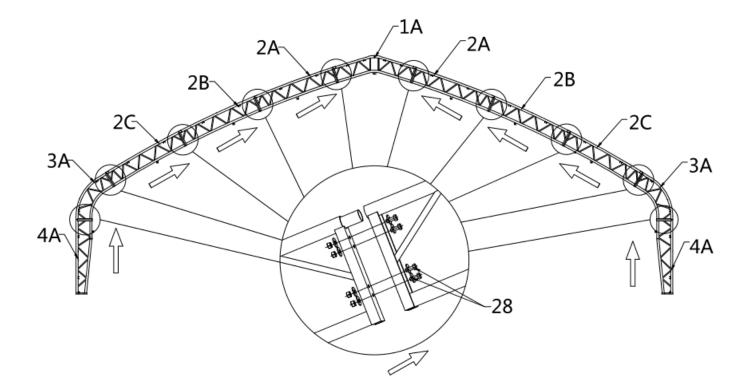

| NO. | PART | Qty |
|-----|------|-----|
| 1A  |      | 1x2 |
| 2A  |      | 2x2 |
| 2B  |      | 2x2 |
| 2C  |      | 2x2 |
| 3A  |      | 2x2 |

| NO. | PART    | Qty  |
|-----|---------|------|
| 4A  |         | 2x2  |
| 28  | O C C D | 40x2 |