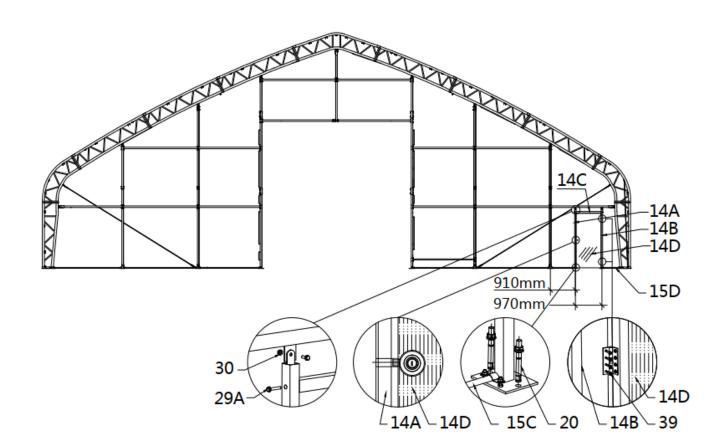

**Step 11-3 : Side door installation (The front and rear mounting methods are the same).** 

| NO. | PART | Qty | NO. | PART | Qty | NO. | PART   | Qty |
|-----|------|-----|-----|------|-----|-----|--------|-----|
| 14A |      | 2   | 15C |      | 2   | 30  | a a fa | 4   |
| 14B |      | 2   | 15D |      | 2   | 39  |        | 16  |
| 14C |      | 2   | 20  |      | 8   |     |        |     |
| 14D |      | 2   | 29A |      | 4   |     |        |     |