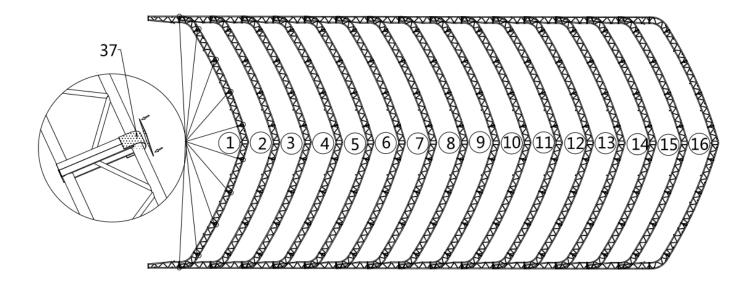

Step 4 : wrap (#37) around the sharp points of the joint to avoid friction between the fabric and the interface.

| NO. | PART | Qty |
|-----|------|-----|
| 37  |      | 8   |

Step 5 : Put up the front truss (It is suggested to use crane for hoisting).

| NO. | PART    | Qty |
|-----|---------|-----|
| 28  | O C C D | 8   |

Step 6 : Put up the 2nd truss, and connect all purlins (#5) between 1st and 2nd.

| NO. | PART    | Qty |
|-----|---------|-----|
| 5   | ž       | 15  |
| 26  |         | 30  |
| 28  | B B B B | 8   |

**Step 7 : Repeat above step to put up all other trusses, and connect all purlins.** 

| NO. | PART   | Qty |
|-----|--------|-----|
| 5   |        | 210 |
| 26  | 90     | 210 |
| 28  | CO-CED | 112 |