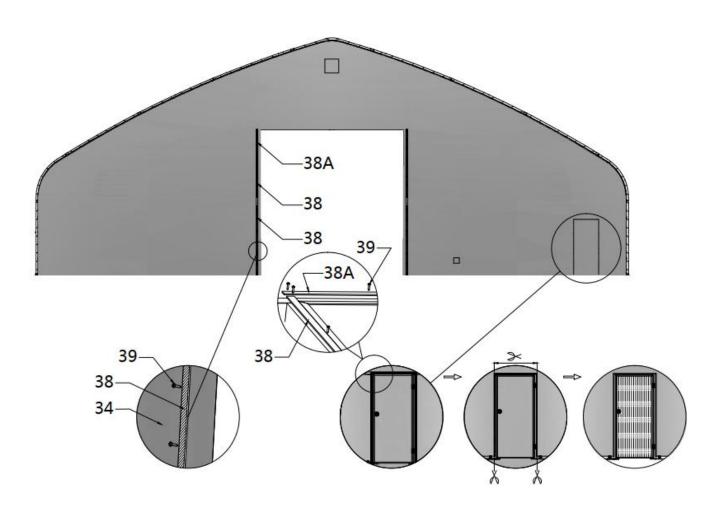

Step 14 : Install the door covering cloth (The front and rear mounting methods are the same).

Step 15 :

Install the front door metal strip (The front and rear mounting methods are the same).

| NO. | PART | Qty |
|-----|------|-----|
| 38  |      | 12  |
| 38A |      | 6   |
| 39  |      | 120 |

| 31  |   | Braided rope                            | L180m        | 2   | А |
|-----|---|-----------------------------------------|--------------|-----|---|
| 32  |   | Top cover A                             | W14.3xL31.2m | 1   | F |
| 33  |   | Top cover B                             | W17xL31.2m   | 1   | F |
| 34  |   | Front and rear truss cover panel        | W8.9xL21.3m  | 2   | Н |
| 34A |   | Front and rear roll up door cover panel | W5.4xL5.5m   | 2   | Н |
| 35  | P | Front and rear fabric tarp secure pin   | L150mm       | 4   | А |
| 36  |   | Plastic hose                            | φ25mmxL4m    | 32  | С |
| 36A |   | Connector<br>(for connection #36)       | φ25mm        | 28  | А |
| 37  |   | Scratch resistant tape                  | L10m         | 8   | А |
| 38  |   | Pressing plate                          | L2000mm      | 12  | D |
| 38A |   | Pressing plate                          | L1000mm      | 6   | D |
| 39  |   | Tapping screw                           | #12x25mm     | 136 | А |