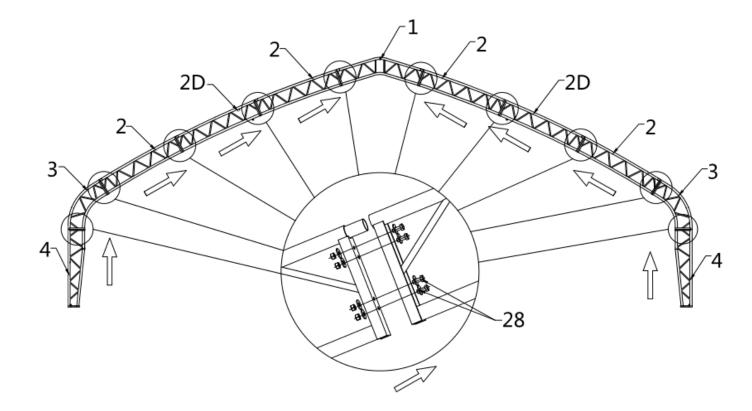

#### **Step 3 : Installation of middle 14 group truss.**

| NO. | PART | Qty  |
|-----|------|------|
| 1   |      | 1x14 |
| 2   |      | 4x14 |
| 2D  |      | 2x14 |
| 3   |      | 2x14 |

| ] | NO. | PART   | Qty   |
|---|-----|--------|-------|
|   | 4   |        | 2x14  |
|   | 28  | CO CED | 40x14 |