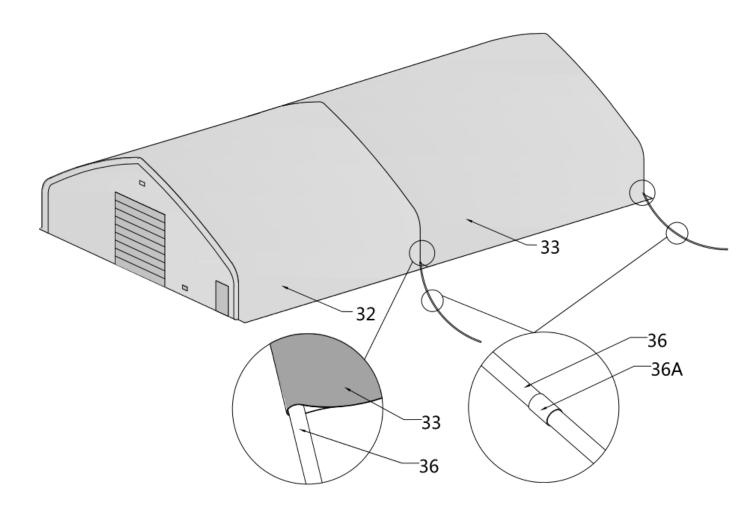

Step 17 :

| NO. | PART | Qty |
|-----|------|-----|
| 8   | •    | 14  |
| 8B  | *    | 2   |
| 25  |      | 4   |

| NO. | PART | Qty |
|-----|------|-----|
| 7   |      | 24  |
| 21  |      | 24  |

| NO. | PART | Qty |
|-----|------|-----|
| 33  |      | 1   |

| NO. | PART | Qty |
|-----|------|-----|
| 36  |      | 16  |
| 36A |      | 14  |

| NO. | PART | Qty |
|-----|------|-----|
| 8   | 0 0  | 16  |
| 8A  | •    | 2   |
| 25  |      | 4   |

| NO. | PART | Qty |
|-----|------|-----|
| 7   |      | 24  |
| 21  |      | 24  |