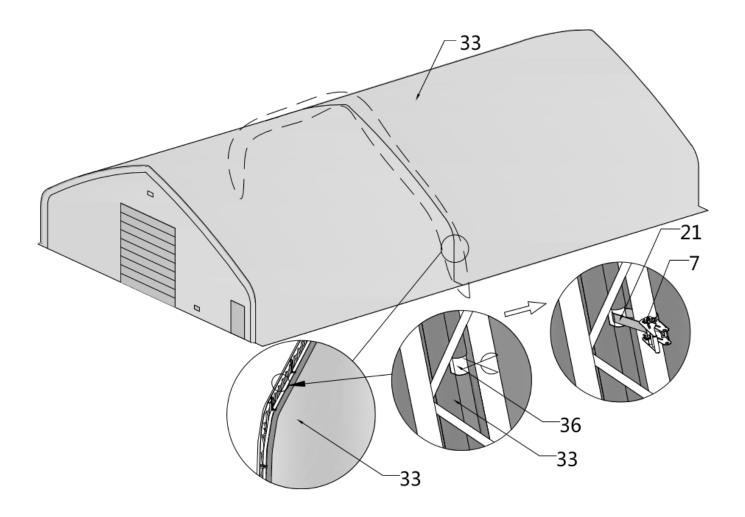

Step 17 :

| NO. | PART | Qty |
|-----|------|-----|
| 32  |      | 1   |

| NO. | PART | Qty | NO. | PART | Qty |
|-----|------|-----|-----|------|-----|
| 7   |      | 24  | 36  |      | 16  |
| 21  |      | 24  | 36A | 0    | 14  |