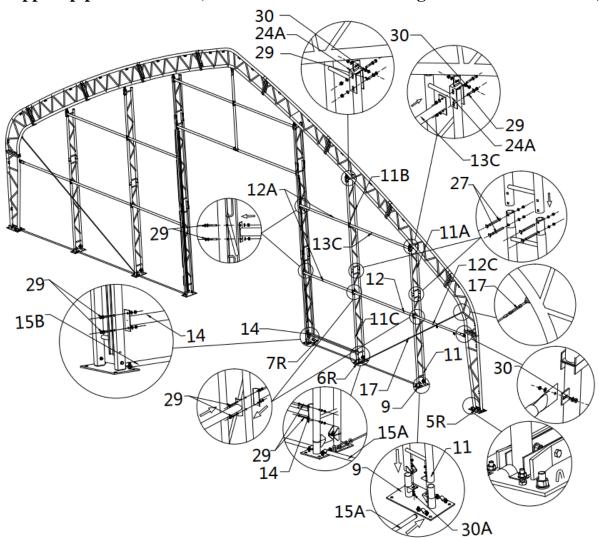

| NO. | PART     | Qty |
|-----|----------|-----|
| 11  |          | 4   |
| 11A |          | 2   |
| 11B |          | 2   |
| 12  | <u> </u> | 2   |
| 12A | <b>1</b> | 4   |
| 12B |          | 2   |

| NO. | PART | Qty |
|-----|------|-----|
| 13C |      | 2   |
| 15  |      | 2   |
| 15A |      | 2   |
| 15B |      | 2   |
| 17  |      | 2   |
| 24A |      | 4   |

| NO. | PART   | Qty |
|-----|--------|-----|
| 27  |        | 16  |
| 29  | al-CB  | 28  |
| 30  | al-CB  | 6   |
| 30A | 90-C-B | 8   |

**Step 11-2 : Door support pipe installation (The front and rear mounting methods are the same).** 

| NO. | PART | Qty |  |
|-----|------|-----|--|
| 11  |      | 2   |  |
| 11A |      | 2   |  |
| 11B |      | 2   |  |
| 11C |      | 2   |  |
| 12  | L    | 2   |  |
| 12A |      | 4   |  |

| NO. | PART              | Qty |  |
|-----|-------------------|-----|--|
| 12C |                   | 2   |  |
| 13C |                   | 2   |  |
| 14  |                   | 2   |  |
| 15A |                   | 2   |  |
| 15B |                   | 2   |  |
| 17  | (- <del>,</del> , | 2   |  |

| NO. | PART                     | Qty |
|-----|--------------------------|-----|
| 24A | A CONTRACTOR             | 4   |
| 27  |                          | 16  |
| 29  | all the                  | 36  |
| 30  | <b>0</b> 64 <sup>0</sup> | 6   |
| 30A | OF CE                    | 8   |
|     |                          |     |