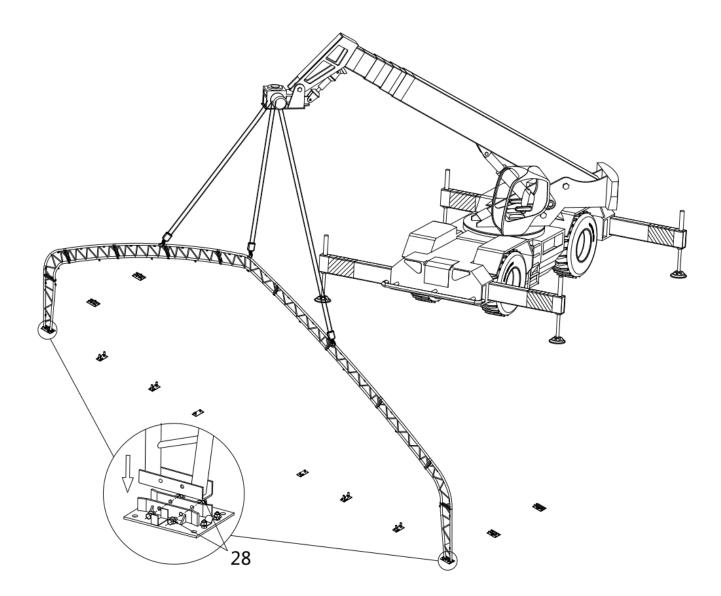

Step 4 : wrap (#37) around the sharp points of the joint to avoid friction between the fabric and the interface.

| NO. | PART | Qty |
|-----|------|-----|
| 37  |      | 8   |

Step 5 : Put up the front truss (It is suggested to use crane for hoisting).

| NO. | PART    | Qty |
|-----|---------|-----|
| 28  | O C C D | 8   |

Step 6 : Put up the 2nd truss, and connect all purlins (#5) between 1st and 2nd.

| NO. | PART    | Qty |
|-----|---------|-----|
| 5   | ž       | 15  |
| 26  |         | 30  |
| 28  | B B B B | 8   |