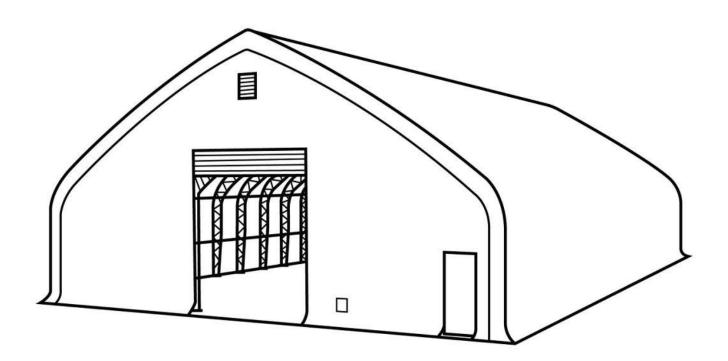

## 70 x 100 FT DUAL TRUSS PRO SERIES STORAGE SHELTER

- · Please read and understand the product manual completely before assembly
- Check against the parts list to make sure all parts are received
- Wear proper safety goggles or other protective gears while in assembly
- Do not return the product to dealer. They are not equipped to handle your requests.

#### Main Specifications:

- Assembly size : W21.3 x L30 x H8.5 (m) / 70ft x 100ft x 28ft
- Outside width : 21.3 m / 70ft, inside width : 20.3 m / 67ft, length : 30 m / 99 ft
- Ridge peak height : 8.5 m /28 ft
- Peak clearance height : 8m / 26 ft
- Roll up door : 5.5 x 4.88 (m)/ 18 ft x 16 ft
- Shoulder wall clearance height : 3.6 m / 12 ft