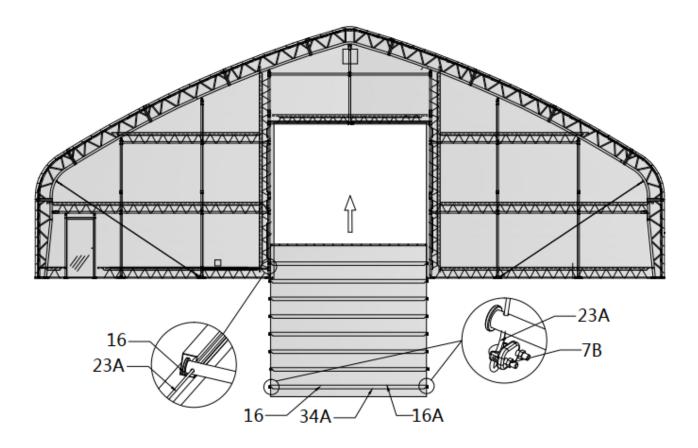

#### 1. Door curtain installation (The front and rear mounting methods are the same).

| NO. | PART    | Qty |
|-----|---------|-----|
| 16  |         | 16  |
| 16A | <b></b> | 16  |
| 34A |         | 2   |

Step 16 :

2. Door curtain installation (The front and rear mounting methods are the same).

| NO. | PART | Qty |
|-----|------|-----|
| 7B  | C H  | 4   |
| 23A |      | 2   |

Step 16 :

| NO. | PART | Qty |
|-----|------|-----|
| 7B  | 2 hb | 2   |
| 23  |      | 2   |
| 29  |      | 4   |
| 31  |      | 1   |
| 35  | P    | 4   |