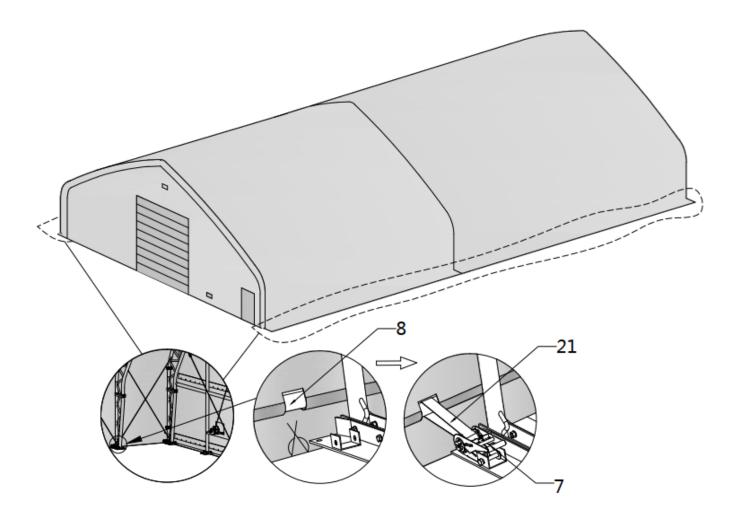

Step 17 :

| NO. | PART | Qty |
|-----|------|-----|
| 32  |      | 1   |

| NO. | PART | Qty | NO. | PART | Qty |
|-----|------|-----|-----|------|-----|
| 7   |      | 24  | 36  |      | 16  |
| 21  |      | 24  | 36A | 0    | 14  |

Step 17 :

| NO. | PART | Qty |
|-----|------|-----|
| 8   | •    | 14  |
| 8B  | *    | 2   |
| 25  |      | 4   |

| NO. | PART | Qty |
|-----|------|-----|
| 7   |      | 24  |
| 21  |      | 24  |

| NO. | PART | Qty |
|-----|------|-----|
| 33  |      | 1   |

| NO. | PART | Qty |
|-----|------|-----|
| 36  |      | 16  |
| 36A |      | 14  |

| NO. | PART | Qty |
|-----|------|-----|
| 8   | 0 0  | 16  |
| 8A  | •    | 2   |
| 25  |      | 4   |

| NO. | PART | Qty |
|-----|------|-----|
| 7   |      | 24  |
| 21  |      | 24  |

| NO. | PART | Qty |
|-----|------|-----|
| 7   |      | 24  |
| 21  |      | 24  |

**Step 19 : Tension both sides of the top cloth with the tension device.** 

| NO. | PART | Qty |
|-----|------|-----|
| 7   |      | 34  |
| 21  |      | 34  |