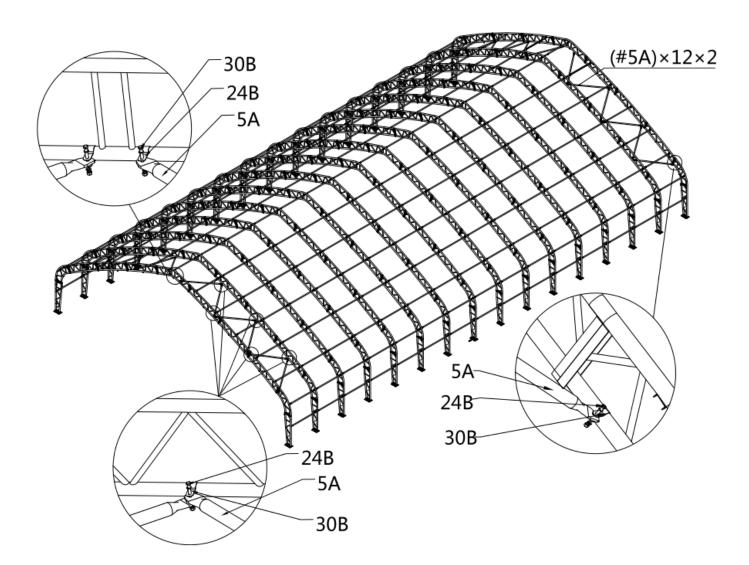

### **Step 8 : Installation of diagonal Purlins (The front and rear mounting methods are the same).**

| NO. | PART        | Qty |
|-----|-------------|-----|
| 5A  | стания<br>С | 24  |
| 24B | Ð           | 28  |
| 30B | BOLE        | 28  |