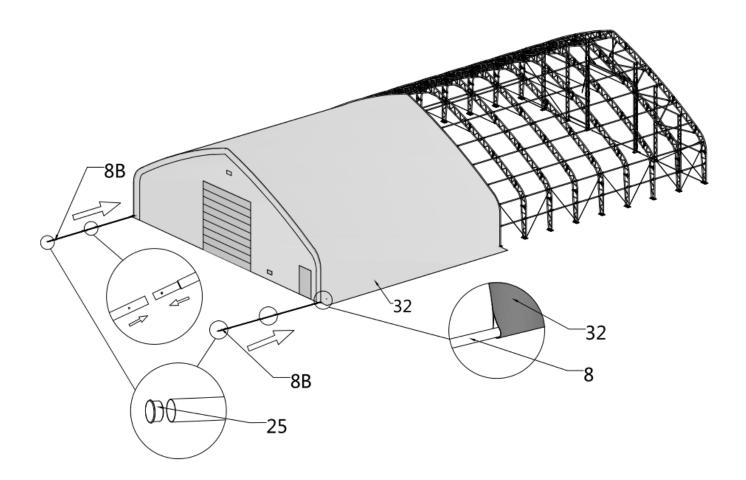

Step 17 :

| NO. | PART | Qty |
|-----|------|-----|
| 8   | •    | 14  |
| 8B  | *    | 2   |
| 25  |      | 4   |

| NO. | PART | Qty |
|-----|------|-----|
| 7   |      | 24  |
| 21  |      | 24  |

| NO. | PART | Qty |
|-----|------|-----|
| 33  |      | 1   |

| NO. | PART | Qty |
|-----|------|-----|
| 36  |      | 16  |
| 36A |      | 14  |

| NO. | PART | Qty |
|-----|------|-----|
| 8   | 0 0  | 16  |
| 8A  | •    | 2   |
| 25  |      | 4   |

| NO. | PART | Qty |
|-----|------|-----|
| 7   |      | 24  |
| 21  |      | 24  |

Step 12 : Install the waterproof plug (The front and rear mounting methods are the same).

| NO. | PART | Qty |
|-----|------|-----|
| 25  |      | 28  |

Step 13 : Install vertical diagonal support pipe (#5B, #5C) (The front and rear mounting methods are the same).