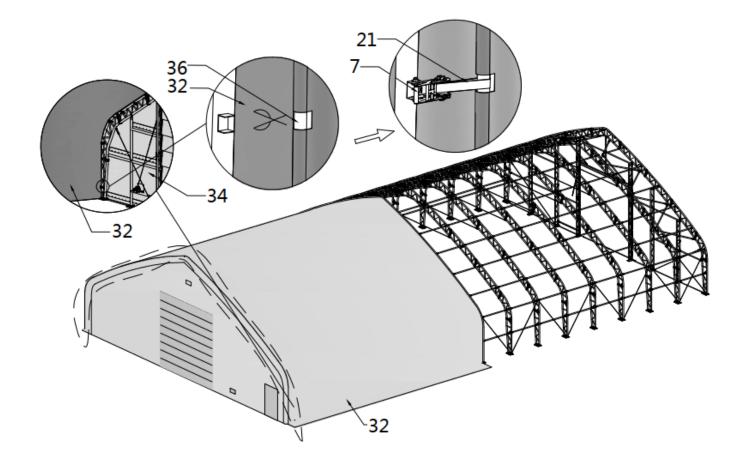

Step 17 :

| NO. | PART | Qty |
|-----|------|-----|
| 32  |      | 1   |

| NO. | PART | Qty | NO. | PART | Qty |
|-----|------|-----|-----|------|-----|
| 7   |      | 24  | 36  |      | 16  |
| 21  |      | 24  | 36A | 0    | 14  |

Step 14 : Install the door covering cloth (The front and rear mounting methods are the same).

Step 15 :

Install the front door metal strip (The front and rear mounting methods are the same).

| NO. | PART | Qty |
|-----|------|-----|
| 38  |      | 12  |
| 38A |      | 6   |
| 39  |      | 120 |

#### 1. Door curtain installation (The front and rear mounting methods are the same).

| NO. | PART    | Qty |
|-----|---------|-----|
| 16  |         | 16  |
| 16A | <b></b> | 16  |
| 34A |         | 2   |