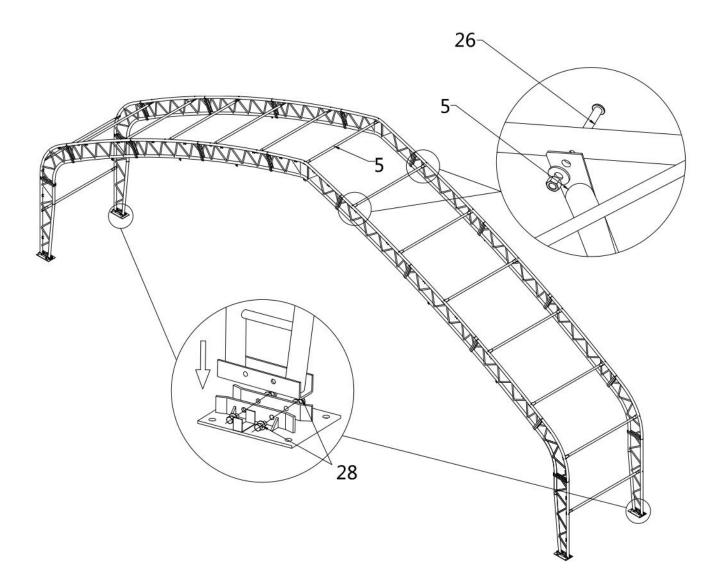

| NO. | PART    | Qty |
|-----|---------|-----|
| 28  | O C C D | 8   |

Step 6 : Put up the 2nd truss, and connect all purlins (#5) between 1st and 2nd.

| NO. | PART    | Qty |
|-----|---------|-----|
| 5   | ž       | 15  |
| 26  |         | 30  |
| 28  | B B B B | 8   |

**Step 7 : Repeat above step to put up all other trusses, and connect all purlins.** 

| NO. | PART   | Qty |
|-----|--------|-----|
| 5   |        | 210 |
| 26  | 90     | 210 |
| 28  | CO-CED | 112 |