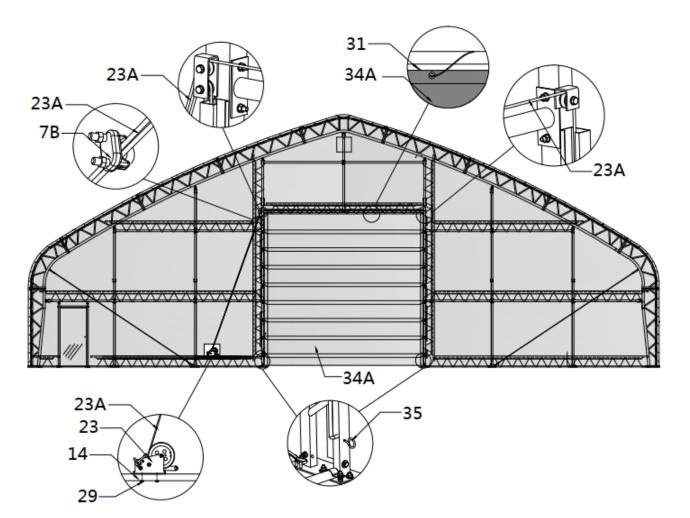

### **Step 8 : Installation of diagonal Purlins (The front and rear mounting methods are the same).**

| NO. | PART        | Qty |
|-----|-------------|-----|
| 5A  | стания<br>С | 24  |
| 24B | Ð           | 28  |
| 30B | BOLE        | 28  |

Step 16 :

2. Door curtain installation (The front and rear mounting methods are the same).

| NO. | PART | Qty |
|-----|------|-----|
| 7B  | C H  | 4   |
| 23A |      | 2   |

Step 16 :

| NO. | PART | Qty |
|-----|------|-----|
| 7B  | 2 hb | 2   |
| 23  |      | 2   |
| 29  |      | 4   |
| 31  |      | 1   |
| 35  | P    | 4   |