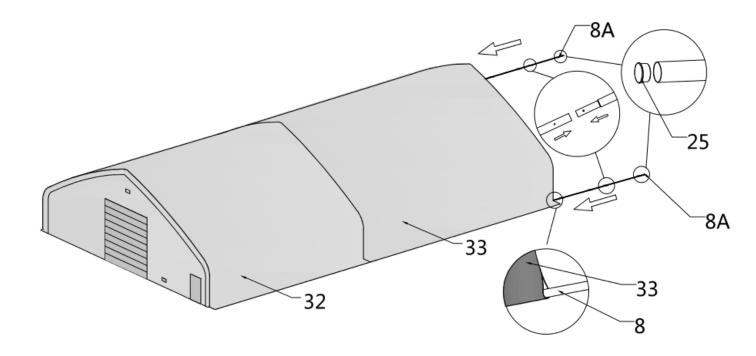

Step 12 : Install the waterproof plug (The front and rear mounting methods are the same).

| NO. | PART | Qty |
|-----|------|-----|
| 25  |      | 28  |

Step 13 : Install vertical diagonal support pipe (#5B, #5C) (The front and rear mounting methods are the same).

Step 17 :

| NO. | PART | Qty |
|-----|------|-----|
| 8   | •    | 14  |
| 8B  | *    | 2   |
| 25  |      | 4   |

| NO. | PART | Qty |
|-----|------|-----|
| 7   |      | 24  |
| 21  |      | 24  |

| NO. | PART | Qty |
|-----|------|-----|
| 33  |      | 1   |

| NO. | PART | Qty |
|-----|------|-----|
| 36  |      | 16  |
| 36A |      | 14  |

| NO. | PART | Qty |
|-----|------|-----|
| 8   | 0 0  | 16  |
| 8A  | •    | 2   |
| 25  |      | 4   |

| NO. | PART | Qty |
|-----|------|-----|
| 7   |      | 24  |
| 21  |      | 24  |