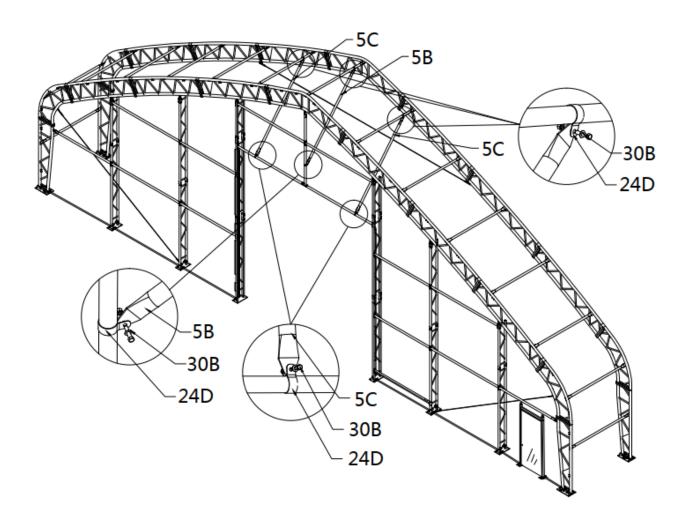

Step 12 : Install the waterproof plug (The front and rear mounting methods are the same).

| NO. | PART | Qty |
|-----|------|-----|
| 25  |      | 28  |

Step 13 : Install vertical diagonal support pipe (#5B, #5C) (The front and rear mounting methods are the same).

| NO. | PART                                   | Qty |
|-----|----------------------------------------|-----|
| 5B  | 23                                     | 2   |
| 5C  | <───────────────────────────────────── | 4   |
| 24D |                                        | 12  |
| 30B | OFFE                                   | 12  |