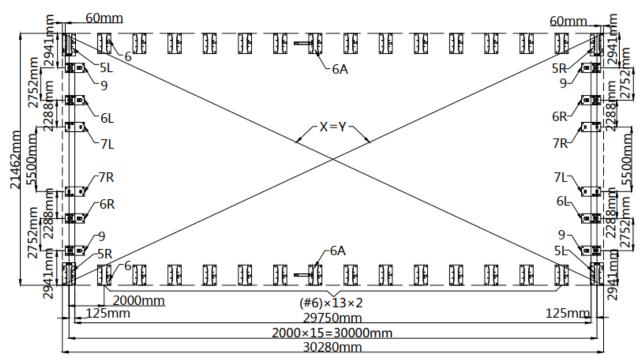

#### Main Specifications:

- Assembly size : W21.3 x L30 x H8.5 (m) / 70ft x 100ft x 28ft
- Outside width : 21.3 m / 70ft, inside width : 20.3 m / 67ft, length : 30 m / 99 ft
- Ridge peak height : 8.5 m /28 ft
- Peak clearance height : 8m / 26 ft
- Roll up door : 5.5 x 4.88 (m)/ 18 ft x 16 ft
- Shoulder wall clearance height : 3.6 m / 12 ft