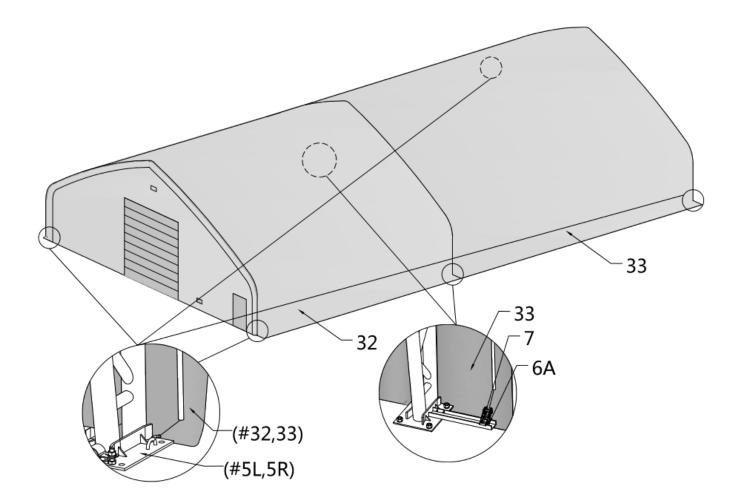

Step 17 :

| NO. | PART | Qty |
|-----|------|-----|
| 32  |      | 1   |

| NO. | PART | Qty | NO. | PART | Qty |
|-----|------|-----|-----|------|-----|
| 7   |      | 24  | 36  |      | 16  |
| 21  |      | 24  | 36A | 0    | 14  |

Step 17 :

| NO. | PART | Qty |
|-----|------|-----|
| 8   | •    | 14  |
| 8B  | *    | 2   |
| 25  |      | 4   |

| NO. | PART | Qty |
|-----|------|-----|
| 7   |      | 24  |
| 21  |      | 24  |

| NO. | PART | Qty |
|-----|------|-----|
| 33  |      | 1   |