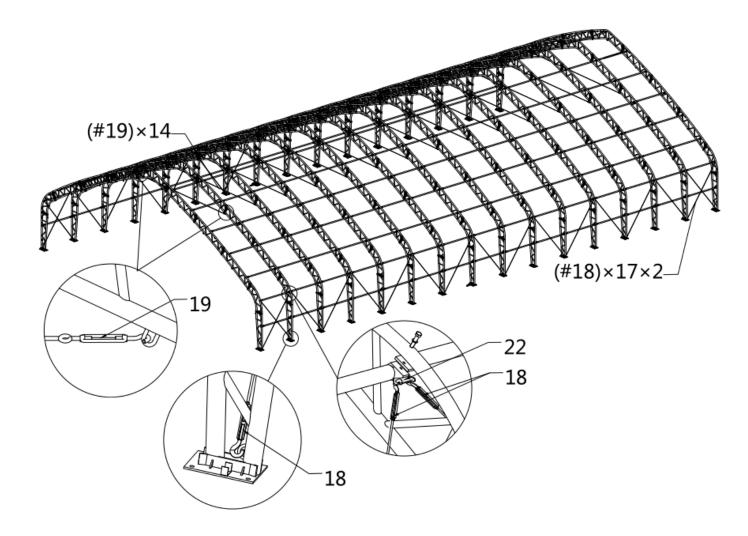

Step 9 : Tension cable installation, All cables are diagonally installed on each.

| NO. | PART | Qty |
|-----|------|-----|
| 18  |      | 34  |
| 19  | (,   | 14  |
| 22  |      | 20  |

Step 10 : Door column installation (The front and rear mounting methods are the same).