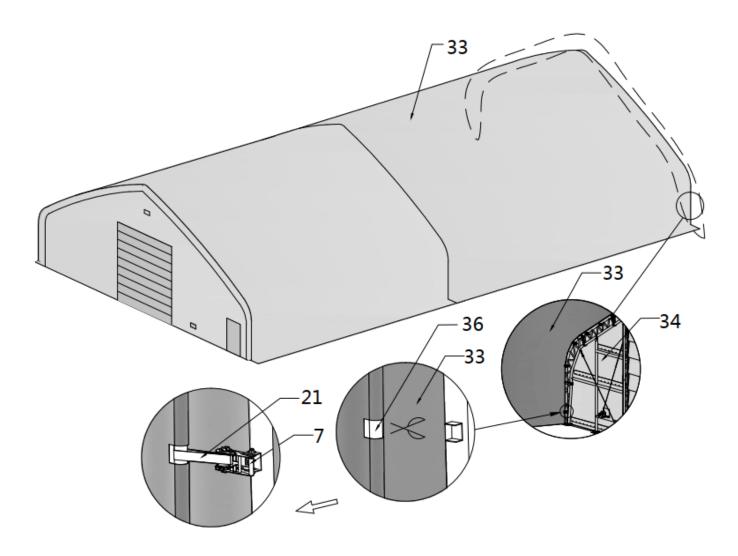

Step 17 :

| NO. | PART | Qty |
|-----|------|-----|
| 32  |      | 1   |

| NO. | PART | Qty | NO. | PART | Qty |
|-----|------|-----|-----|------|-----|
| 7   |      | 24  | 36  |      | 16  |
| 21  |      | 24  | 36A | 0    | 14  |

Step 17 :

| NO. | PART | Qty |
|-----|------|-----|
| 8   | •    | 14  |
| 8B  | *    | 2   |
| 25  |      | 4   |

| NO. | PART | Qty |
|-----|------|-----|
| 7   |      | 24  |
| 21  |      | 24  |

| NO. | PART | Qty |
|-----|------|-----|
| 33  |      | 1   |