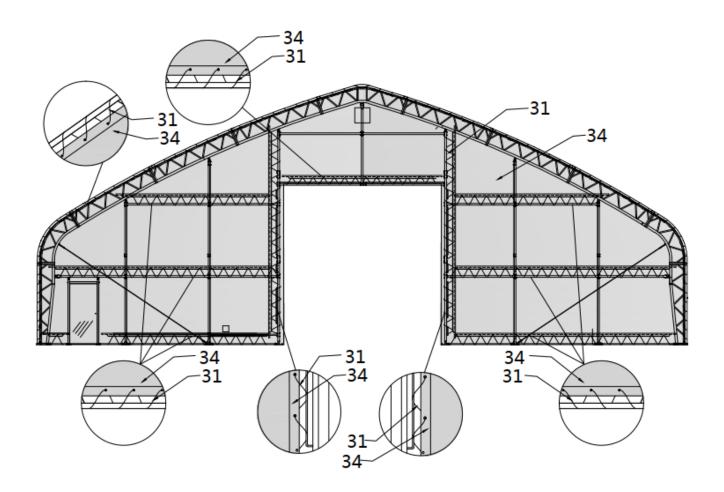

| 31  |   | Braided rope                            | L180m        | 2   | А |
|-----|---|-----------------------------------------|--------------|-----|---|
| 32  |   | Top cover A                             | W14.3xL31.2m | 1   | F |
| 33  |   | Top cover B                             | W17xL31.2m   | 1   | F |
| 34  |   | Front and rear truss cover panel        | W8.9xL21.3m  | 2   | Н |
| 34A |   | Front and rear roll up door cover panel | W5.4xL5.5m   | 2   | Н |
| 35  | P | Front and rear fabric tarp secure pin   | L150mm       | 4   | А |
| 36  |   | Plastic hose                            | φ25mmxL4m    | 32  | С |
| 36A |   | Connector<br>(for connection #36)       | φ25mm        | 28  | А |
| 37  |   | Scratch resistant tape                  | L10m         | 8   | А |
| 38  |   | Pressing plate                          | L2000mm      | 12  | D |
| 38A |   | Pressing plate                          | L1000mm      | 6   | D |
| 39  |   | Tapping screw                           | #12x25mm     | 136 | А |