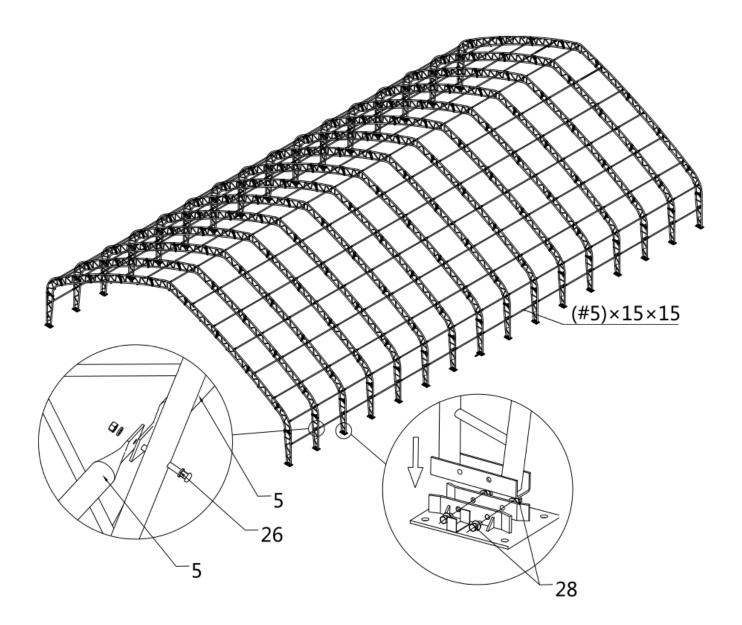

| NO. | PART    | Qty |
|-----|---------|-----|
| 28  | O C C D | 8   |

Step 6 : Put up the 2nd truss, and connect all purlins (#5) between 1st and 2nd.

| NO. | PART    | Qty |
|-----|---------|-----|
| 5   | ž       | 15  |
| 26  |         | 30  |
| 28  | B B B B | 8   |

**Step 7 : Repeat above step to put up all other trusses, and connect all purlins.** 

| NO. | PART   | Qty |
|-----|--------|-----|
| 5   |        | 210 |
| 26  | 90     | 210 |
| 28  | CO-CED | 112 |