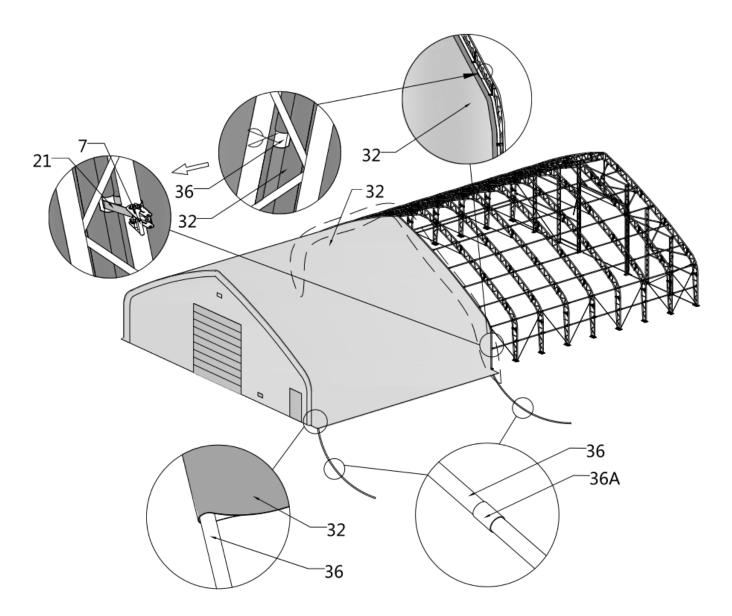

Step 17 :

| NO. | PART | Qty |
|-----|------|-----|
| 32  |      | 1   |

| NO. | PART | Qty | NO. | PART | Qty |
|-----|------|-----|-----|------|-----|
| 7   |      | 24  | 36  |      | 16  |
| 21  |      | 24  | 36A | 0    | 14  |

Step 17 :

| NO. | PART | Qty |
|-----|------|-----|
| 8   | •    | 14  |
| 8B  | *    | 2   |
| 25  |      | 4   |

| NO. | PART | Qty |
|-----|------|-----|
| 7   |      | 24  |
| 21  |      | 24  |

| NO. | PART | Qty |
|-----|------|-----|
| 33  |      | 1   |

| NO. | PART | Qty |
|-----|------|-----|
| 36  |      | 16  |
| 36A |      | 14  |

| NO. | PART | Qty |
|-----|------|-----|
| 8   | 0 0  | 16  |
| 8A  | •    | 2   |
| 25  |      | 4   |

| NO. | PART | Qty |
|-----|------|-----|
| 7   |      | 24  |
| 21  |      | 24  |

| NO. | PART | Qty |
|-----|------|-----|
| 7   |      | 24  |
| 21  |      | 24  |

**Step 19 : Tension both sides of the top cloth with the tension device.** 

| NO. | PART | Qty |
|-----|------|-----|
| 7   |      | 34  |
| 21  |      | 34  |

**Step 20 : Tie the rope.** 

| NO. | PART | Qty |
|-----|------|-----|
| 7   |      | 2   |