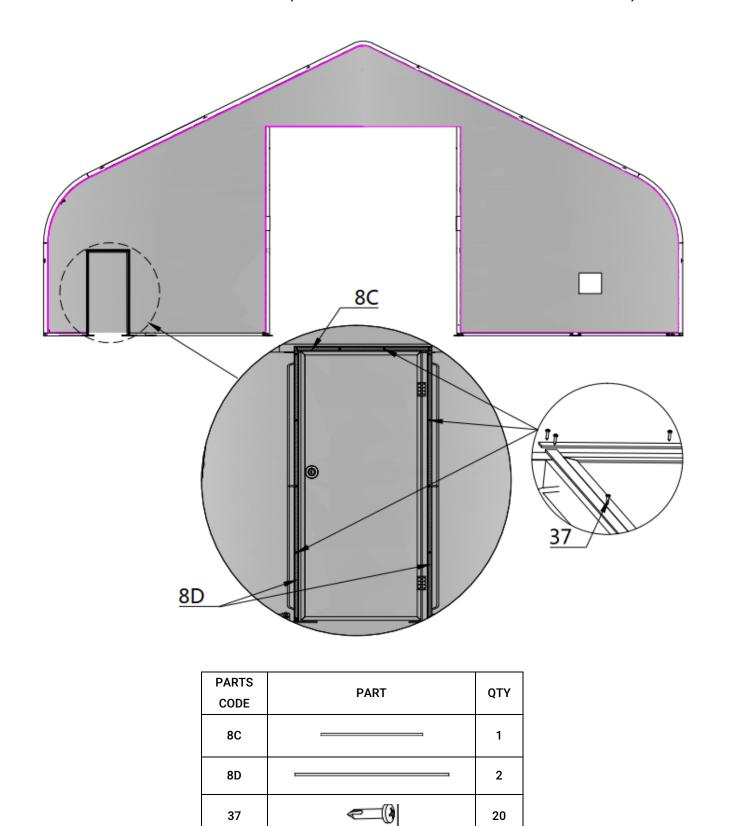

| 5R | • • • | Base plate for front and rear<br>truss right corners                                     | W260xL320mm  | 2  | А |
|----|-------|------------------------------------------------------------------------------------------|--------------|----|---|
| 6  |       | Base plates for middle truss                                                             | W260xL280mm  | 18 | A |
| 6A |       | Ratchets                                                                                 | ЗТ           | 58 | A |
| 6C |       | Clip                                                                                     |              | 6  | А |
| 7L |       | Left base plate of front and rear door frame                                             | W150xL350mm  | 2  | А |
| 7R |       | Right base plate of front and rear door frame                                            | W150xL350mm  | 2  | А |
| 7A |       | Front and rear door left and right column base plate                                     | W150xL200mm  | 4  | А |
| 8  | -     | Side door right tube                                                                     | W200xL2070mm | 2  | D |
| 8A |       | Side door left tube                                                                      | W200xL2070mm | 2  | D |
| 8B |       | Side door                                                                                | L2005xW925mm | 2  | D |
| 8C |       | Pressing plate                                                                           | W20xL1000mm  | 2  | С |
| 8D |       | Pressing plate                                                                           | W20xL2000mm  | 12 | D |
| 9B |       | Front and rear vertical door rail connection plate                                       | W69xL240mm   | 8  | А |
| 9C |       | Front and rear vertical door<br>rail end plate (floatable to<br>keep door rail straight) | W60xL218mm   | 4  | A |