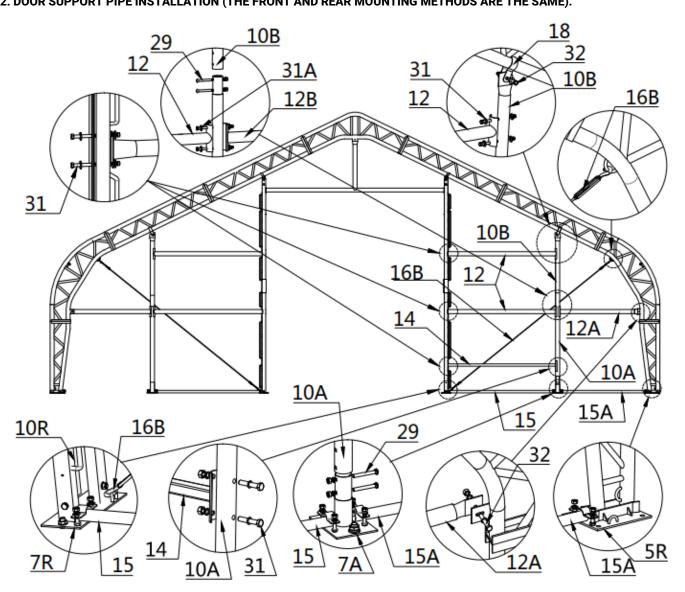

Check the parts list below to make sure all parts are received prior to assembly.

|               | TMG-DT5080-PRO PART LIST |                                                     |                     |     |     |
|---------------|--------------------------|-----------------------------------------------------|---------------------|-----|-----|
| PARTS<br>CODE | GRAPHICAL                | DESCRIPTION                                         | LENGTH              | QTY | вох |
| 1A            |                          | Peak arch tube<br>(for front and rear truss)        | L2646mm             | 2   | А   |
| 1             |                          | Peak arch tube<br>(for 6 middle trusses )           | L2646mm             | 9   | A   |
| 2A            |                          | Upper rafter tube<br>(for front and rear truss)     | L2855mm             | 4   | В   |
| 2             |                          | Upper rafter tube<br>(for middle truss)             | L2855mm             | 18  | B/D |
| 3A            |                          | Lower rafter tube<br>(for front and rear truss)     | L2855mm             | 4   | В   |
| 3             |                          | Lower rafter tube<br>(for middle truss)             | L2855mm             | 18  | В   |
| 4A            |                          | Shoulder tube<br>(front and rear truss)             | L2613mm             | 4   | D   |
| 4             |                          | Shoulder tube<br>(for middle truss)                 | L2613mm             | 18  | С   |
| 5A            |                          | Sidewall tube<br>(front and rear truss)             | L1895mm             | 4   | С   |
| 5             |                          | Sidewall tube<br>(for middle truss)                 | L1895mm             | 18  | D   |
| 5B            | EC                       | Roof purl in<br>(horizontal tube)                   | φ <b>58xL2440mm</b> | 110 | Α   |
| 5C            |                          | Front and rear span tube                            | φ <b>58xL2890mm</b> | 16  | A   |
| 5L            |                          | Base plate for front and rear<br>truss left corners | W260xL320mm         | 2   | A   |

| 5R | • • • | Base plate for front and rear<br>truss right corners                                     | W260xL320mm  | 2  | А |
|----|-------|------------------------------------------------------------------------------------------|--------------|----|---|
| 6  |       | Base plates for middle truss                                                             | W260xL280mm  | 18 | A |
| 6A |       | Ratchets                                                                                 | ЗТ           | 58 | A |
| 6C |       | Clip                                                                                     |              | 6  | А |
| 7L |       | Left base plate of front and rear door frame                                             | W150xL350mm  | 2  | А |
| 7R |       | Right base plate of front and rear door frame                                            | W150xL350mm  | 2  | А |
| 7A |       | Front and rear door left and right column base plate                                     | W150xL200mm  | 4  | А |
| 8  | -     | Side door right tube                                                                     | W200xL2070mm | 2  | D |
| 8A |       | Side door left tube                                                                      | W200xL2070mm | 2  | D |
| 8B |       | Side door                                                                                | L2005xW925mm | 2  | D |
| 8C |       | Pressing plate                                                                           | W20xL1000mm  | 2  | С |
| 8D |       | Pressing plate                                                                           | W20xL2000mm  | 12 | D |
| 9B |       | Front and rear vertical door rail connection plate                                       | W69xL240mm   | 8  | А |
| 9C |       | Front and rear vertical door<br>rail end plate (floatable to<br>keep door rail straight) | W60xL218mm   | 4  | A |