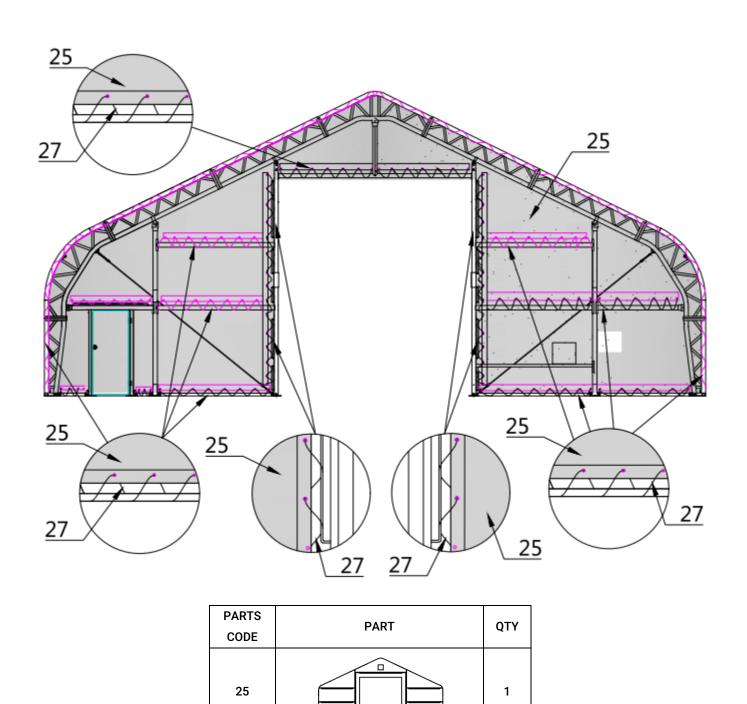

1   |
| 29            | (MITTER) | 4   |
| 31            | <u> </u> | 10  |
| 31A           |          | 2   |
| 32            |          | 2   |



| PARTS<br>CODE | PART        | QTY |
|---------------|-------------|-----|
| 8             |             | 1   |
| 8A            | <del></del> | 1   |
| 15B           |             | 1   |

| PARTS<br>CODE | PART  | QTY |
|---------------|-------|-----|
| 15C           |       | 1   |
| 31            |       | 4   |
| 34            | i i i | 4   |

STEP 13: INSTALL THE SIDE DOOR (THE FRONT AND REAR MOUNTING METHODS ARE THE SAME).



| PARTS | PART | QTY |
|-------|------|-----|
| CODE  |      |     |
| 8B    | · ·  | 1   |
| 37    |      | 8   |



| PARTS<br>CODE | PART | QTY |
|---------------|------|-----|
| 19            |      | 10  |



27

1

STEP 16: INSTALL THE SIDE DOOR METAL STRIP (THE FRONT AND REAR MOUNTING METHODS ARE THE SAME).





STEP 18: INSTALL THE FRONT DOOR METAL STRIP (THE FRONT AND REAR MOUNTING METHODS ARE THE SAME).



| PARTS | PART | QTY |
|-------|------|-----|
| CODE  | FARI | QII |
| 8D    |      | 4   |
| 37    |      | 32  |

1. DOOR CURTAIN INSTALLATION (THE FRONT AND REAR MOUNTING METHODS ARE THE SAME).



| PARTS | PART | QTY |
|-------|------|-----|
| CODE  | FARI | יוע |
| 16    |      | 7   |
| 16A   |      | 7   |
| 25A   |      | 1   |

## 2. DOOR CURTAIN INSTALLATION (THE FRONT AND REAR MOUNTING METHODS ARE THE SAME).



| PARTS | PART | QTY |
|-------|------|-----|
| CODE  | TANI | QII |
| 6C    |      | 2   |
| 20    |      | 1   |
| 21    |      | 1   |
| 25A   |      | 1   |

## 3