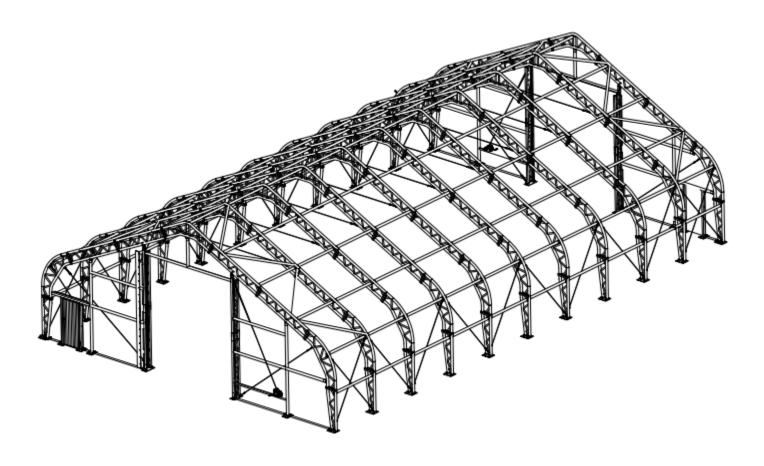

# 50' X 80' DUAL TRUSS PRO SERIES STORAGE SHELTER

#### MAIN SPECIFICATIONS:

Assembly size: W15.24 x L24 x H7.0 (m) / 50 x 80 x 23 (ft)

Outside width: 15.24 m / 50ft, inside width: 14.4 m / 47.4 ft, length: 24 m / 80 ft

• Ridge peak height: 7.0 m / 23 ft

Peak clearance height: 6.4 m / 21 ft

Roll up door: 4.6 x 4.7 (m) / 15 x 15.4 (ft) (The front and rear doors are the same size).

Shoulder wall clearance height: 2.8 m / 9 ft