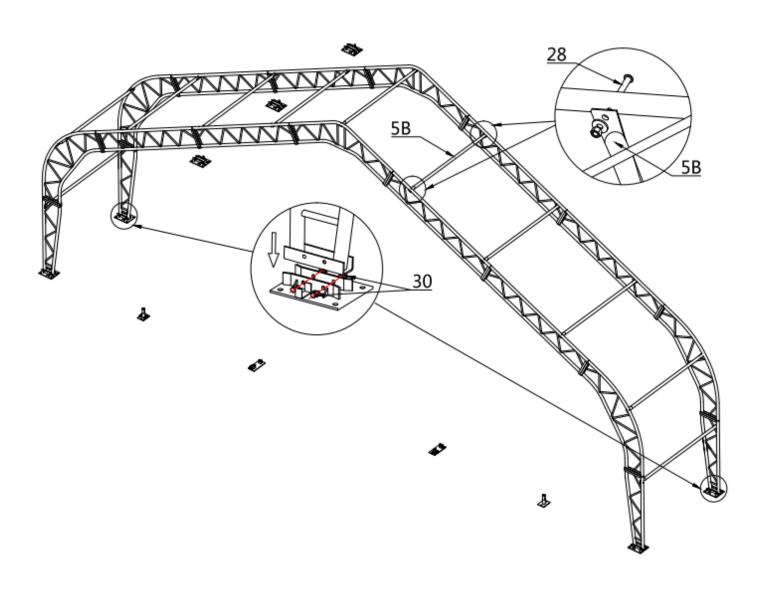

Check the parts list below to make sure all parts are received prior to assembly.

|               | TMG-DT5080-PRO PART LIST |                                                     |                     |     |     |
|---------------|--------------------------|-----------------------------------------------------|---------------------|-----|-----|
| PARTS<br>CODE | GRAPHICAL                | DESCRIPTION                                         | LENGTH              | QTY | вох |
| 1A            |                          | Peak arch tube<br>(for front and rear truss)        | L2646mm             | 2   | А   |
| 1             |                          | Peak arch tube<br>(for 6 middle trusses )           | L2646mm             | 9   | A   |
| 2A            |                          | Upper rafter tube<br>(for front and rear truss)     | L2855mm             | 4   | В   |
| 2             |                          | Upper rafter tube<br>(for middle truss)             | L2855mm             | 18  | B/D |
| 3A            |                          | Lower rafter tube<br>(for front and rear truss)     | L2855mm             | 4   | В   |
| 3             |                          | Lower rafter tube<br>(for middle truss)             | L2855mm             | 18  | В   |
| 4A            |                          | Shoulder tube<br>(front and rear truss)             | L2613mm             | 4   | D   |
| 4             |                          | Shoulder tube<br>(for middle truss)                 | L2613mm             | 18  | С   |
| 5A            |                          | Sidewall tube<br>(front and rear truss)             | L1895mm             | 4   | С   |
| 5             |                          | Sidewall tube<br>(for middle truss)                 | L1895mm             | 18  | D   |
| 5B            | EC                       | Roof purl in<br>(horizontal tube)                   | φ <b>58xL2440mm</b> | 110 | Α   |
| 5C            |                          | Front and rear span tube                            | φ <b>58xL2890mm</b> | 16  | A   |
| 5L            |                          | Base plate for front and rear<br>truss left corners | W260xL320mm         | 2   | A   |

| 5R | • • • | Base plate for front and rear<br>truss right corners                                     | W260xL320mm  | 2  | А |
|----|-------|------------------------------------------------------------------------------------------|--------------|----|---|
| 6  |       | Base plates for middle truss                                                             | W260xL280mm  | 18 | A |
| 6A |       | Ratchets                                                                                 | ЗТ           | 58 | A |
| 6C |       | Clip                                                                                     |              | 6  | А |
| 7L |       | Left base plate of front and rear door frame                                             | W150xL350mm  | 2  | А |
| 7R |       | Right base plate of front and rear door frame                                            | W150xL350mm  | 2  | А |
| 7A |       | Front and rear door left and right column base plate                                     | W150xL200mm  | 4  | А |
| 8  | -     | Side door right tube                                                                     | W200xL2070mm | 2  | D |
| 8A |       | Side door left tube                                                                      | W200xL2070mm | 2  | D |
| 8B |       | Side door                                                                                | L2005xW925mm | 2  | D |
| 8C |       | Pressing plate                                                                           | W20xL1000mm  | 2  | С |
| 8D |       | Pressing plate                                                                           | W20xL2000mm  | 12 | D |
| 9B |       | Front and rear vertical door rail connection plate                                       | W69xL240mm   | 8  | А |
| 9C |       | Front and rear vertical door<br>rail end plate (floatable to<br>keep door rail straight) | W60xL218mm   | 4  | A |