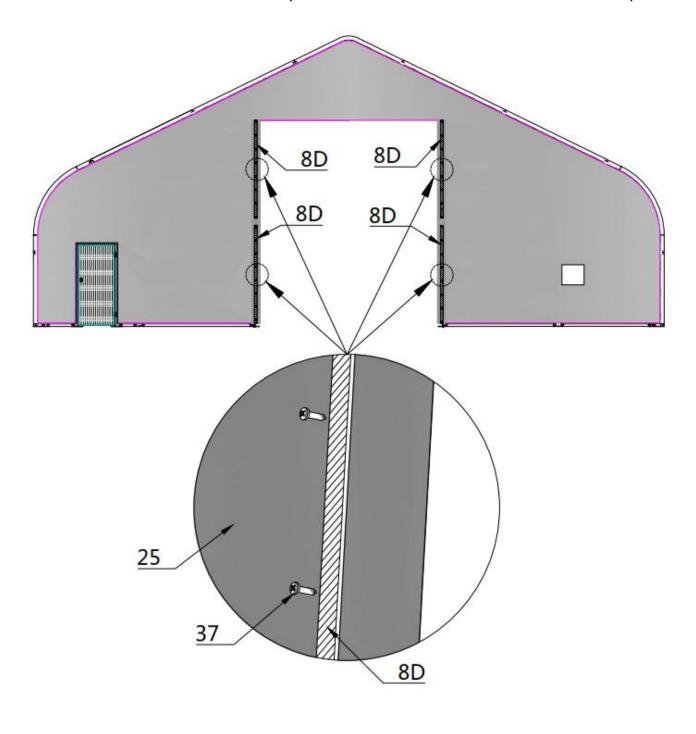

| 5R | • • • | Base plate for front and rear<br>truss right corners                                     | W260xL320mm  | 2  | А |
|----|-------|------------------------------------------------------------------------------------------|--------------|----|---|
| 6  |       | Base plates for middle truss                                                             | W260xL280mm  | 18 | A |
| 6A |       | Ratchets                                                                                 | ЗТ           | 58 | A |
| 6C |       | Clip                                                                                     |              | 6  | А |
| 7L |       | Left base plate of front and rear door frame                                             | W150xL350mm  | 2  | А |
| 7R |       | Right base plate of front and rear door frame                                            | W150xL350mm  | 2  | А |
| 7A |       | Front and rear door left and right column base plate                                     | W150xL200mm  | 4  | А |
| 8  | -     | Side door right tube                                                                     | W200xL2070mm | 2  | D |
| 8A |       | Side door left tube                                                                      | W200xL2070mm | 2  | D |
| 8B |       | Side door                                                                                | L2005xW925mm | 2  | D |
| 8C |       | Pressing plate                                                                           | W20xL1000mm  | 2  | С |
| 8D |       | Pressing plate                                                                           | W20xL2000mm  | 12 | D |
| 9B |       | Front and rear vertical door rail connection plate                                       | W69xL240mm   | 8  | А |
| 9C |       | Front and rear vertical door<br>rail end plate (floatable to<br>keep door rail straight) | W60xL218mm   | 4  | A |