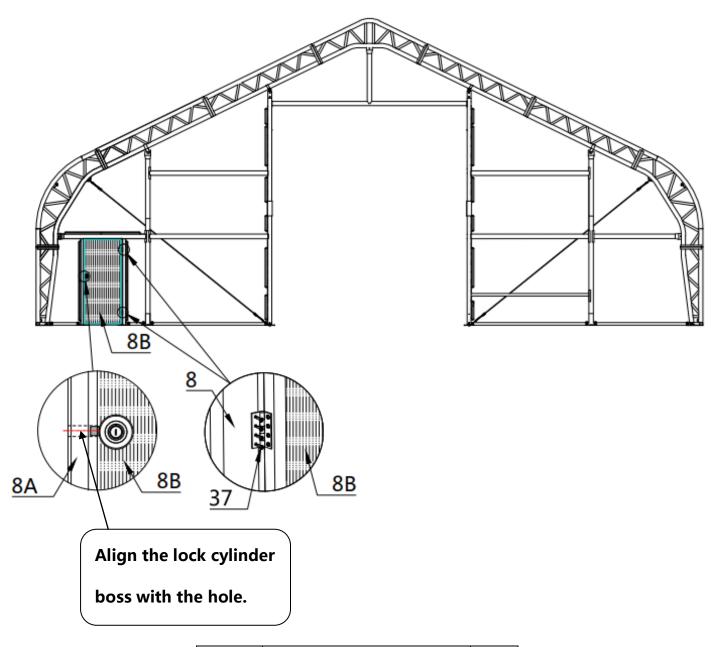

Check the parts list below to make sure all parts are received prior to assembly.

|               | TMG-DT5080-PRO PART LIST |                                                     |                     |     |     |
|---------------|--------------------------|-----------------------------------------------------|---------------------|-----|-----|
| PARTS<br>CODE | GRAPHICAL                | DESCRIPTION                                         | LENGTH              | QTY | вох |
| 1A            |                          | Peak arch tube<br>(for front and rear truss)        | L2646mm             | 2   | А   |
| 1             |                          | Peak arch tube<br>(for 6 middle trusses )           | L2646mm             | 9   | A   |
| 2A            |                          | Upper rafter tube<br>(for front and rear truss)     | L2855mm             | 4   | В   |
| 2             |                          | Upper rafter tube<br>(for middle truss)             | L2855mm             | 18  | B/D |
| 3A            |                          | Lower rafter tube<br>(for front and rear truss)     | L2855mm             | 4   | В   |
| 3             |                          | Lower rafter tube<br>(for middle truss)             | L2855mm             | 18  | В   |
| 4A            |                          | Shoulder tube<br>(front and rear truss)             | L2613mm             | 4   | D   |
| 4             |                          | Shoulder tube<br>(for middle truss)                 | L2613mm             | 18  | С   |
| 5A            |                          | Sidewall tube<br>(front and rear truss)             | L1895mm             | 4   | С   |
| 5             |                          | Sidewall tube<br>(for middle truss)                 | L1895mm             | 18  | D   |
| 5B            | EC                       | Roof purl in<br>(horizontal tube)                   | φ <b>58xL2440mm</b> | 110 | Α   |
| 5C            |                          | Front and rear span tube                            | φ <b>58xL2890mm</b> | 16  | A   |
| 5L            |                          | Base plate for front and rear<br>truss left corners | W260xL320mm         | 2   | A   |

| 5R | • • • | Base plate for front and rear<br>truss right corners                                     | W260xL320mm  | 2  | А |
|----|-------|------------------------------------------------------------------------------------------|--------------|----|---|
| 6  |       | Base plates for middle truss                                                             | W260xL280mm  | 18 | A |
| 6A |       | Ratchets                                                                                 | ЗТ           | 58 | A |
| 6C |       | Clip                                                                                     |              | 6  | А |
| 7L |       | Left base plate of front and rear door frame                                             | W150xL350mm  | 2  | А |
| 7R |       | Right base plate of front and rear door frame                                            | W150xL350mm  | 2  | А |
| 7A |       | Front and rear door left and right column base plate                                     | W150xL200mm  | 4  | А |
| 8  | -     | Side door right tube                                                                     | W200xL2070mm | 2  | D |
| 8A |       | Side door left tube                                                                      | W200xL2070mm | 2  | D |
| 8B |       | Side door                                                                                | L2005xW925mm | 2  | D |
| 8C |       | Pressing plate                                                                           | W20xL1000mm  | 2  | С |
| 8D |       | Pressing plate                                                                           | W20xL2000mm  | 12 | D |
| 9B |       | Front and rear vertical door rail connection plate                                       | W69xL240mm   | 8  | А |
| 9C |       | Front and rear vertical door<br>rail end plate (floatable to<br>keep door rail straight) | W60xL218mm   | 4  | A |