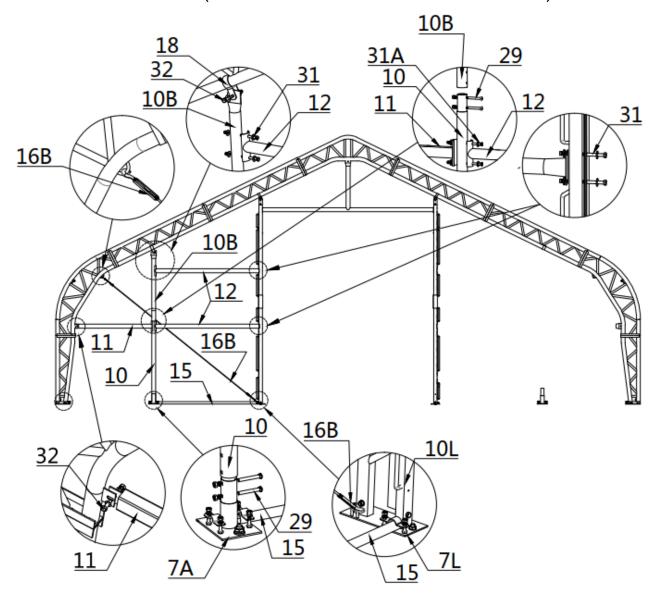

Check the parts list below to make sure all parts are received prior to assembly.

|               | TMG-DT5080-PRO PART LIST |                                                     |                     |     |     |
|---------------|--------------------------|-----------------------------------------------------|---------------------|-----|-----|
| PARTS<br>CODE | GRAPHICAL                | DESCRIPTION                                         | LENGTH              | QTY | вох |
| 1A            |                          | Peak arch tube<br>(for front and rear truss)        | L2646mm             | 2   | А   |
| 1             |                          | Peak arch tube<br>(for 6 middle trusses )           | L2646mm             | 9   | A   |
| 2A            |                          | Upper rafter tube<br>(for front and rear truss)     | L2855mm             | 4   | В   |
| 2             |                          | Upper rafter tube<br>(for middle truss)             | L2855mm             | 18  | B/D |
| 3A            |                          | Lower rafter tube<br>(for front and rear truss)     | L2855mm             | 4   | В   |
| 3             |                          | Lower rafter tube<br>(for middle truss)             | L2855mm             | 18  | В   |
| 4A            |                          | Shoulder tube<br>(front and rear truss)             | L2613mm             | 4   | D   |
| 4             |                          | Shoulder tube<br>(for middle truss)                 | L2613mm             | 18  | С   |
| 5A            |                          | Sidewall tube<br>(front and rear truss)             | L1895mm             | 4   | С   |
| 5             |                          | Sidewall tube<br>(for middle truss)                 | L1895mm             | 18  | D   |
| 5B            | EC                       | Roof purl in<br>(horizontal tube)                   | φ <b>58xL2440mm</b> | 110 | Α   |
| 5C            |                          | Front and rear span tube                            | φ <b>58xL2890mm</b> | 16  | A   |
| 5L            |                          | Base plate for front and rear<br>truss left corners | W260xL320mm         | 2   | A   |

| 5R | • • • | Base plate for front and rear<br>truss right corners                                     | W260xL320mm  | 2  | А |
|----|-------|------------------------------------------------------------------------------------------|--------------|----|---|
| 6  |       | Base plates for middle truss                                                             | W260xL280mm  | 18 | A |
| 6A |       | Ratchets                                                                                 | ЗТ           | 58 | A |
| 6C |       | Clip                                                                                     |              | 6  | А |
| 7L |       | Left base plate of front and rear door frame                                             | W150xL350mm  | 2  | А |
| 7R |       | Right base plate of front and rear door frame                                            | W150xL350mm  | 2  | А |
| 7A |       | Front and rear door left and right column base plate                                     | W150xL200mm  | 4  | А |
| 8  | -     | Side door right tube                                                                     | W200xL2070mm | 2  | D |
| 8A |       | Side door left tube                                                                      | W200xL2070mm | 2  | D |
| 8B |       | Side door                                                                                | L2005xW925mm | 2  | D |
| 8C |       | Pressing plate                                                                           | W20xL1000mm  | 2  | С |
| 8D |       | Pressing plate                                                                           | W20xL2000mm  | 12 | D |
| 9B |       | Front and rear vertical door rail connection plate                                       | W69xL240mm   | 8  | А |
| 9C |       | Front and rear vertical door<br>rail end plate (floatable to<br>keep door rail straight) | W60xL218mm   | 4  | A |