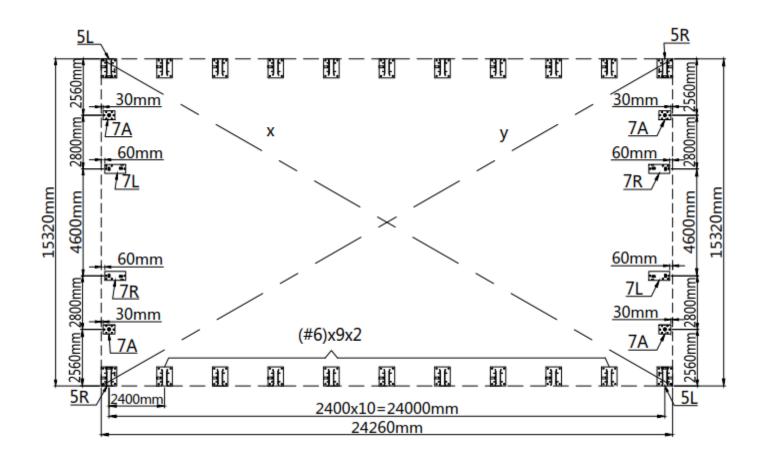

#### MAIN SPECIFICATIONS:

Assembly size: W15.24 x L24 x H7.0 (m) / 50 x 80 x 23 (ft)

Outside width: 15.24 m / 50ft, inside width: 14.4 m / 47.4 ft, length: 24 m / 80 ft

• Ridge peak height: 7.0 m / 23 ft

Peak clearance height: 6.4 m / 21 ft

Roll up door: 4.6 x 4.7 (m) / 15 x 15.4 (ft) (The front and rear doors are the same size).

Shoulder wall clearance height: 2.8 m / 9 ft

Check the parts list below to make sure all parts are received prior to assembly.

|               | TMG-DT5080-PRO PART LIST |                                                     |                     |     |     |
|---------------|--------------------------|-----------------------------------------------------|---------------------|-----|-----|
| PARTS<br>CODE | GRAPHICAL                | DESCRIPTION                                         | LENGTH              | QTY | вох |
| 1A            |                          | Peak arch tube<br>(for front and rear truss)        | L2646mm             | 2   | А   |
| 1             |                          | Peak arch tube<br>(for 6 middle trusses )           | L2646mm             | 9   | A   |
| 2A            |                          | Upper rafter tube<br>(for front and rear truss)     | L2855mm             | 4   | В   |
| 2             |                          | Upper rafter tube<br>(for middle truss)             | L2855mm             | 18  | B/D |
| 3A            |                          | Lower rafter tube<br>(for front and rear truss)     | L2855mm             | 4   | В   |
| 3             |                          | Lower rafter tube<br>(for middle truss)             | L2855mm             | 18  | В   |
| 4A            |                          | Shoulder tube<br>(front and rear truss)             | L2613mm             | 4   | D   |
| 4             |                          | Shoulder tube<br>(for middle truss)                 | L2613mm             | 18  | С   |
| 5A            |                          | Sidewall tube<br>(front and rear truss)             | L1895mm             | 4   | С   |
| 5             |                          | Sidewall tube<br>(for middle truss)                 | L1895mm             | 18  | D   |
| 5B            | EC                       | Roof purl in<br>(horizontal tube)                   | φ <b>58xL2440mm</b> | 110 | Α   |
| 5C            |                          | Front and rear span tube                            | φ <b>58xL2890mm</b> | 16  | A   |
| 5L            |                          | Base plate for front and rear<br>truss left corners | W260xL320mm         | 2   | A   |

| 5R | • • • | Base plate for front and rear<br>truss right corners                                     | W260xL320mm  | 2  | А |
|----|-------|------------------------------------------------------------------------------------------|--------------|----|---|
| 6  |       | Base plates for middle truss                                                             | W260xL280mm  | 18 | A |
| 6A |       | Ratchets                                                                                 | ЗТ           | 58 | A |
| 6C |       | Clip                                                                                     |              | 6  | А |
| 7L |       | Left base plate of front and rear door frame                                             | W150xL350mm  | 2  | А |
| 7R |       | Right base plate of front and rear door frame                                            | W150xL350mm  | 2  | А |
| 7A |       | Front and rear door left and right column base plate                                     | W150xL200mm  | 4  | А |
| 8  | -     | Side door right tube                                                                     | W200xL2070mm | 2  | D |
| 8A |       | Side door left tube                                                                      | W200xL2070mm | 2  | D |
| 8B |       | Side door                                                                                | L2005xW925mm | 2  | D |
| 8C |       | Pressing plate                                                                           | W20xL1000mm  | 2  | С |
| 8D |       | Pressing plate                                                                           | W20xL2000mm  | 12 | D |
| 9B |       | Front and rear vertical door rail connection plate                                       | W69xL240mm   | 8  | А |
| 9C |       | Front and rear vertical door<br>rail end plate (floatable to<br>keep door rail straight) | W60xL218mm   | 4  | A |