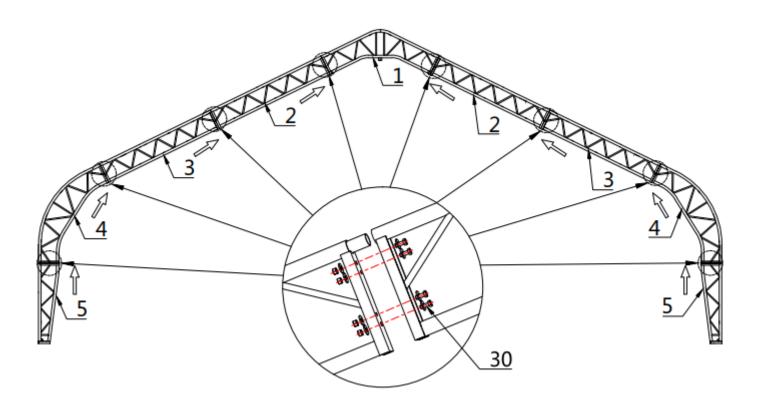

Check the parts list below to make sure all parts are received prior to assembly.

|               | TMG-DT5080-PRO PART LIST |                                                     |                     |     |     |
|---------------|--------------------------|-----------------------------------------------------|---------------------|-----|-----|
| PARTS<br>CODE | GRAPHICAL                | DESCRIPTION                                         | LENGTH              | QTY | вох |
| 1A            |                          | Peak arch tube<br>(for front and rear truss)        | L2646mm             | 2   | А   |
| 1             |                          | Peak arch tube<br>(for 6 middle trusses )           | L2646mm             | 9   | A   |
| 2A            |                          | Upper rafter tube<br>(for front and rear truss)     | L2855mm             | 4   | В   |
| 2             |                          | Upper rafter tube<br>(for middle truss)             | L2855mm             | 18  | B/D |
| 3A            |                          | Lower rafter tube<br>(for front and rear truss)     | L2855mm             | 4   | В   |
| 3             |                          | Lower rafter tube<br>(for middle truss)             | L2855mm             | 18  | В   |
| 4A            |                          | Shoulder tube<br>(front and rear truss)             | L2613mm             | 4   | D   |
| 4             |                          | Shoulder tube<br>(for middle truss)                 | L2613mm             | 18  | С   |
| 5A            |                          | Sidewall tube<br>(front and rear truss)             | L1895mm             | 4   | С   |
| 5             |                          | Sidewall tube<br>(for middle truss)                 | L1895mm             | 18  | D   |
| 5B            | EC                       | Roof purl in<br>(horizontal tube)                   | φ <b>58xL2440mm</b> | 110 | Α   |
| 5C            |                          | Front and rear span tube                            | φ <b>58xL2890mm</b> | 16  | A   |
| 5L            |                          | Base plate for front and rear<br>truss left corners | W260xL320mm         | 2   | A   |

| 5R | • • • | Base plate for front and rear<br>truss right corners                                     | W260xL320mm  | 2  | А |
|----|-------|------------------------------------------------------------------------------------------|--------------|----|---|
| 6  |       | Base plates for middle truss                                                             | W260xL280mm  | 18 | A |
| 6A |       | Ratchets                                                                                 | ЗТ           | 58 | A |
| 6C |       | Clip                                                                                     |              | 6  | А |
| 7L |       | Left base plate of front and rear door frame                                             | W150xL350mm  | 2  | А |
| 7R |       | Right base plate of front and rear door frame                                            | W150xL350mm  | 2  | А |
| 7A |       | Front and rear door left and right column base plate                                     | W150xL200mm  | 4  | А |
| 8  | -     | Side door right tube                                                                     | W200xL2070mm | 2  | D |
| 8A |       | Side door left tube                                                                      | W200xL2070mm | 2  | D |
| 8B |       | Side door                                                                                | L2005xW925mm | 2  | D |
| 8C |       | Pressing plate                                                                           | W20xL1000mm  | 2  | С |
| 8D |       | Pressing plate                                                                           | W20xL2000mm  | 12 | D |
| 9B |       | Front and rear vertical door rail connection plate                                       | W69xL240mm   | 8  | А |
| 9C |       | Front and rear vertical door<br>rail end plate (floatable to<br>keep door rail straight) | W60xL218mm   | 4  | A |