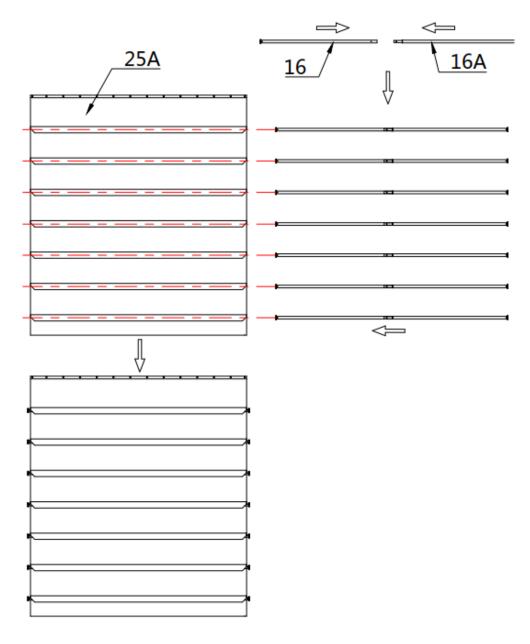

Check the parts list below to make sure all parts are received prior to assembly.

|               | TMG-DT5080-PRO PART LIST |                                                     |                     |     |     |
|---------------|--------------------------|-----------------------------------------------------|---------------------|-----|-----|
| PARTS<br>CODE | GRAPHICAL                | DESCRIPTION                                         | LENGTH              | QTY | вох |
| 1A            |                          | Peak arch tube<br>(for front and rear truss)        | L2646mm             | 2   | А   |
| 1             |                          | Peak arch tube<br>(for 6 middle trusses )           | L2646mm             | 9   | A   |
| 2A            |                          | Upper rafter tube<br>(for front and rear truss)     | L2855mm             | 4   | В   |
| 2             |                          | Upper rafter tube<br>(for middle truss)             | L2855mm             | 18  | B/D |
| 3A            |                          | Lower rafter tube<br>(for front and rear truss)     | L2855mm             | 4   | В   |
| 3             |                          | Lower rafter tube<br>(for middle truss)             | L2855mm             | 18  | В   |
| 4A            |                          | Shoulder tube<br>(front and rear truss)             | L2613mm             | 4   | D   |
| 4             |                          | Shoulder tube<br>(for middle truss)                 | L2613mm             | 18  | С   |
| 5A            |                          | Sidewall tube<br>(front and rear truss)             | L1895mm             | 4   | С   |
| 5             |                          | Sidewall tube<br>(for middle truss)                 | L1895mm             | 18  | D   |
| 5B            | EC                       | Roof purl in<br>(horizontal tube)                   | φ <b>58xL2440mm</b> | 110 | Α   |
| 5C            |                          | Front and rear span tube                            | φ <b>58xL2890mm</b> | 16  | A   |
| 5L            |                          | Base plate for front and rear<br>truss left corners | W260xL320mm         | 2   | A   |