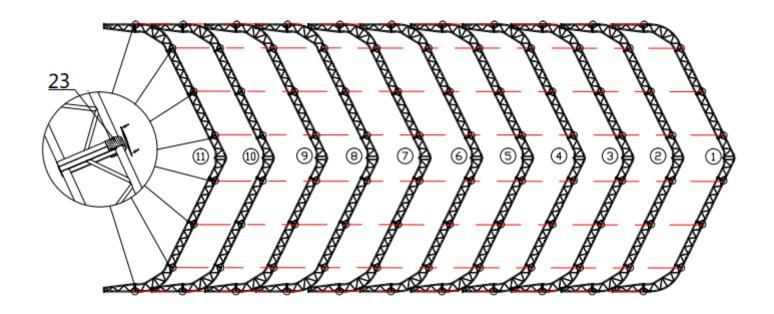

#### MAIN SPECIFICATIONS:

Assembly size: W15.24 x L24 x H7.0 (m) / 50 x 80 x 23 (ft)

Outside width: 15.24 m / 50ft, inside width: 14.4 m / 47.4 ft, length: 24 m / 80 ft

• Ridge peak height: 7.0 m / 23 ft