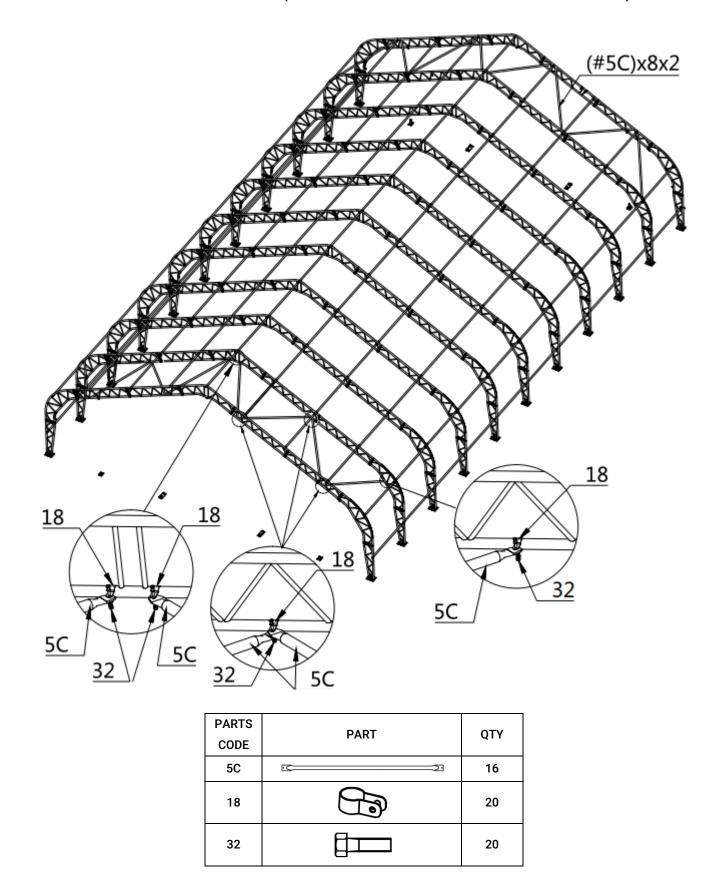

Check the parts list below to make sure all parts are received prior to assembly.

|               | TMG-DT5080-PRO PART LIST |                                                     |                     |     |     |
|---------------|--------------------------|-----------------------------------------------------|---------------------|-----|-----|
| PARTS<br>CODE | GRAPHICAL                | DESCRIPTION                                         | LENGTH              | QTY | вох |
| 1A            |                          | Peak arch tube<br>(for front and rear truss)        | L2646mm             | 2   | А   |
| 1             |                          | Peak arch tube<br>(for 6 middle trusses )           | L2646mm             | 9   | A   |
| 2A            |                          | Upper rafter tube<br>(for front and rear truss)     | L2855mm             | 4   | В   |
| 2             |                          | Upper rafter tube<br>(for middle truss)             | L2855mm             | 18  | B/D |
| 3A            |                          | Lower rafter tube<br>(for front and rear truss)     | L2855mm             | 4   | В   |
| 3             |                          | Lower rafter tube<br>(for middle truss)             | L2855mm             | 18  | В   |
| 4A            |                          | Shoulder tube<br>(front and rear truss)             | L2613mm             | 4   | D   |
| 4             |                          | Shoulder tube<br>(for middle truss)                 | L2613mm             | 18  | С   |
| 5A            |                          | Sidewall tube<br>(front and rear truss)             | L1895mm             | 4   | С   |
| 5             |                          | Sidewall tube<br>(for middle truss)                 | L1895mm             | 18  | D   |
| 5B            | EC                       | Roof purl in<br>(horizontal tube)                   | φ <b>58xL2440mm</b> | 110 | Α   |
| 5C            |                          | Front and rear span tube                            | φ <b>58xL2890mm</b> | 16  | A   |
| 5L            |                          | Base plate for front and rear<br>truss left corners | W260xL320mm         | 2   | A   |