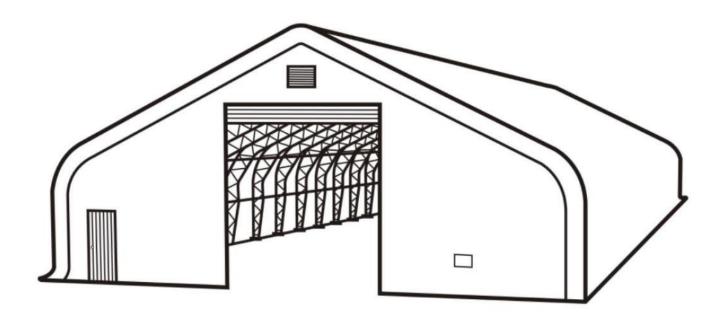

# 50' X 80' DUAL TRUSS PRO SERIES STORAGE SHELTER

#### MAIN SPECIFICATIONS:

Assembly size: W15.24 x L24 x H7.0 (m) / 50 x 80 x 23 (ft)

Outside width: 15.24 m / 50ft, inside width: 14.4 m / 47.4 ft, length: 24 m / 80 ft

• Ridge peak height: 7.0 m / 23 ft

Peak clearance height: 6.4 m / 21 ft

Roll up door: 4.6 x 4.7 (m) / 15 x 15.4 (ft) (The front and rear doors are the same size).

Shoulder wall clearance height: 2.8 m / 9 ft