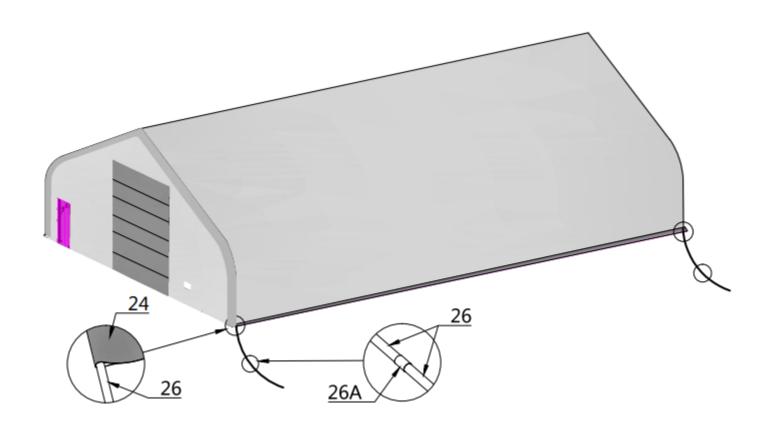

This building is not intended for human occupancy.

It is recommended to use heavy duty duct tapes to tape the tube connection joint spots to protect the cover from damage and worn. It will help to extend the cover life span.