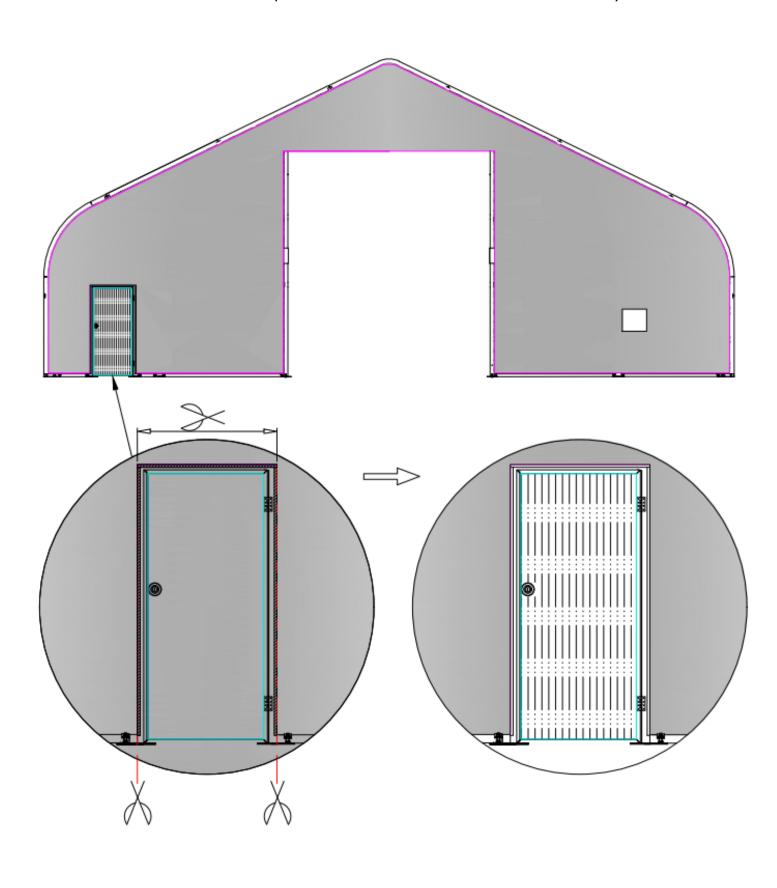

| 5R | • • • | Base plate for front and rear<br>truss right corners                                     | W260xL320mm  | 2  | А |
|----|-------|------------------------------------------------------------------------------------------|--------------|----|---|
| 6  |       | Base plates for middle truss                                                             | W260xL280mm  | 18 | A |
| 6A |       | Ratchets                                                                                 | ЗТ           | 58 | A |
| 6C |       | Clip                                                                                     |              | 6  | А |
| 7L |       | Left base plate of front and rear door frame                                             | W150xL350mm  | 2  | А |
| 7R |       | Right base plate of front and rear door frame                                            | W150xL350mm  | 2  | А |
| 7A |       | Front and rear door left and right column base plate                                     | W150xL200mm  | 4  | А |
| 8  | -     | Side door right tube                                                                     | W200xL2070mm | 2  | D |
| 8A |       | Side door left tube                                                                      | W200xL2070mm | 2  | D |
| 8B |       | Side door                                                                                | L2005xW925mm | 2  | D |
| 8C |       | Pressing plate                                                                           | W20xL1000mm  | 2  | С |
| 8D |       | Pressing plate                                                                           | W20xL2000mm  | 12 | D |
| 9B |       | Front and rear vertical door rail connection plate                                       | W69xL240mm   | 8  | А |
| 9C |       | Front and rear vertical door<br>rail end plate (floatable to<br>keep door rail straight) | W60xL218mm   | 4  | A |