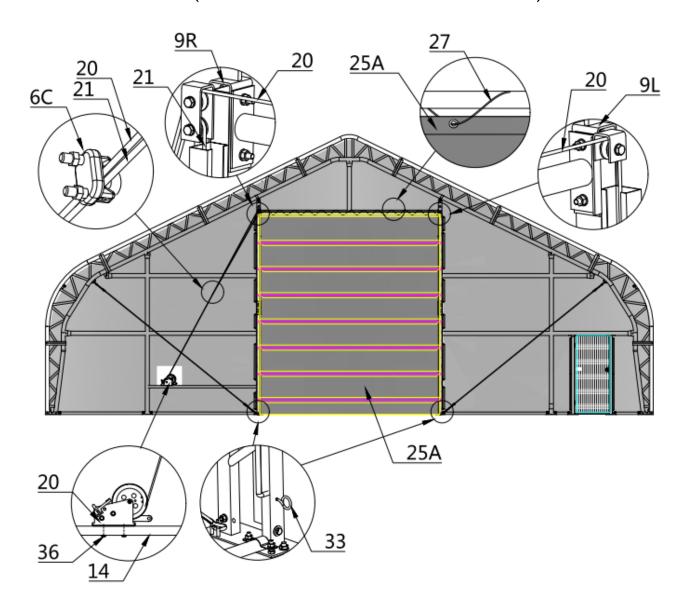

| 5R | • • • | Base plate for front and rear<br>truss right corners                                     | W260xL320mm  | 2  | А |
|----|-------|------------------------------------------------------------------------------------------|--------------|----|---|
| 6  |       | Base plates for middle truss                                                             | W260xL280mm  | 18 | A |
| 6A |       | Ratchets                                                                                 | ЗТ           | 58 | A |
| 6C |       | Clip                                                                                     |              | 6  | А |
| 7L |       | Left base plate of front and rear door frame                                             | W150xL350mm  | 2  | А |
| 7R |       | Right base plate of front and rear door frame                                            | W150xL350mm  | 2  | А |
| 7A |       | Front and rear door left and right column base plate                                     | W150xL200mm  | 4  | А |
| 8  | -     | Side door right tube                                                                     | W200xL2070mm | 2  | D |
| 8A |       | Side door left tube                                                                      | W200xL2070mm | 2  | D |
| 8B |       | Side door                                                                                | L2005xW925mm | 2  | D |
| 8C |       | Pressing plate                                                                           | W20xL1000mm  | 2  | С |
| 8D |       | Pressing plate                                                                           | W20xL2000mm  | 12 | D |
| 9B |       | Front and rear vertical door rail connection plate                                       | W69xL240mm   | 8  | А |
| 9C |       | Front and rear vertical door<br>rail end plate (floatable to<br>keep door rail straight) | W60xL218mm   | 4  | A |