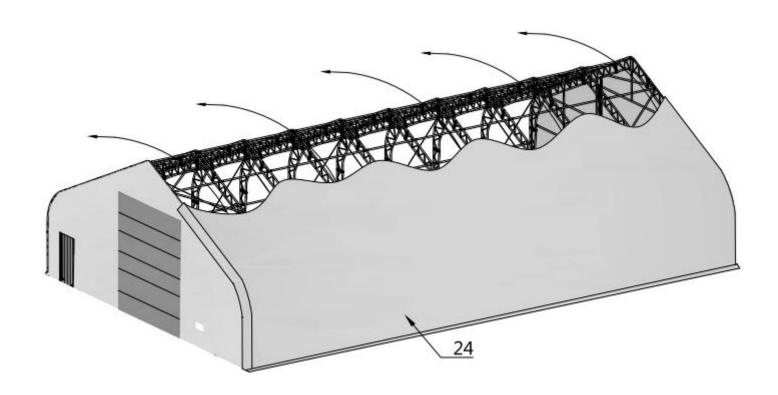

#### MAIN SPECIFICATIONS:

Assembly size: W15.24 x L24 x H7.0 (m) / 50 x 80 x 23 (ft)

Outside width: 15.24 m / 50ft, inside width: 14.4 m / 47.4 ft, length: 24 m / 80 ft

• Ridge peak height: 7.0 m / 23 ft

Peak clearance height: 6.4 m / 21 ft

Roll up door: 4.6 x 4.7 (m) / 15 x 15.4 (ft) (The front and rear doors are the same size).

Shoulder wall clearance height: 2.8 m / 9 ft