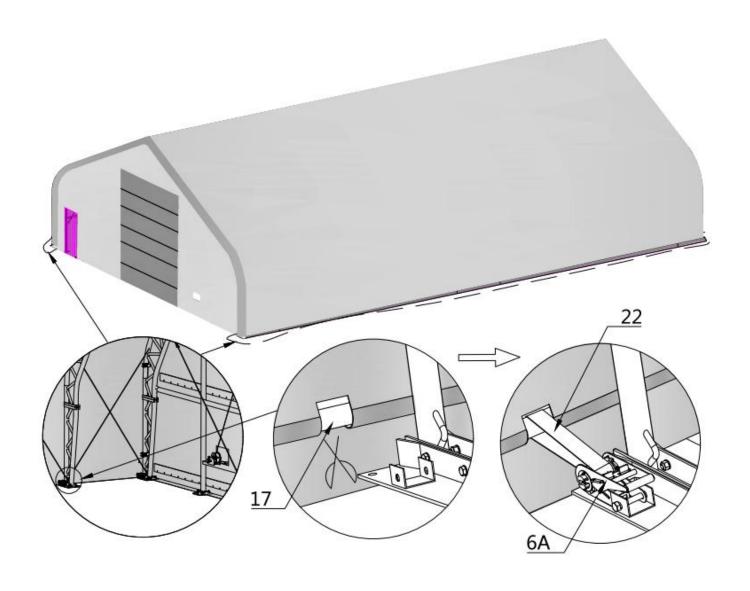

Check the parts list below to make sure all parts are received prior to assembly.

|               | TMG-DT5080-PRO PART LIST |                                                     |                     |     |     |
|---------------|--------------------------|-----------------------------------------------------|---------------------|-----|-----|
| PARTS<br>CODE | GRAPHICAL                | DESCRIPTION                                         | LENGTH              | QTY | вох |
| 1A            |                          | Peak arch tube<br>(for front and rear truss)        | L2646mm             | 2   | А   |
| 1             |                          | Peak arch tube<br>(for 6 middle trusses )           | L2646mm             | 9   | A   |
| 2A            |                          | Upper rafter tube<br>(for front and rear truss)     | L2855mm             | 4   | В   |
| 2             |                          | Upper rafter tube<br>(for middle truss)             | L2855mm             | 18  | B/D |
| 3A            |                          | Lower rafter tube<br>(for front and rear truss)     | L2855mm             | 4   | В   |
| 3             |                          | Lower rafter tube<br>(for middle truss)             | L2855mm             | 18  | В   |
| 4A            |                          | Shoulder tube<br>(front and rear truss)             | L2613mm             | 4   | D   |
| 4             |                          | Shoulder tube<br>(for middle truss)                 | L2613mm             | 18  | С   |
| 5A            |                          | Sidewall tube<br>(front and rear truss)             | L1895mm             | 4   | С   |
| 5             |                          | Sidewall tube<br>(for middle truss)                 | L1895mm             | 18  | D   |
| 5B            | EC                       | Roof purl in<br>(horizontal tube)                   | φ <b>58xL2440mm</b> | 110 | Α   |
| 5C            |                          | Front and rear span tube                            | φ <b>58xL2890mm</b> | 16  | A   |
| 5L            |                          | Base plate for front and rear<br>truss left corners | W260xL320mm         | 2   | A   |

| 5R | • • • | Base plate for front and rear<br>truss right corners                                     | W260xL320mm  | 2  | А |
|----|-------|------------------------------------------------------------------------------------------|--------------|----|---|
| 6  |       | Base plates for middle truss                                                             | W260xL280mm  | 18 | A |
| 6A |       | Ratchets                                                                                 | ЗТ           | 58 | A |
| 6C |       | Clip                                                                                     |              | 6  | А |
| 7L |       | Left base plate of front and rear door frame                                             | W150xL350mm  | 2  | А |
| 7R |       | Right base plate of front and rear door frame                                            | W150xL350mm  | 2  | А |
| 7A |       | Front and rear door left and right column base plate                                     | W150xL200mm  | 4  | А |
| 8  | -     | Side door right tube                                                                     | W200xL2070mm | 2  | D |
| 8A |       | Side door left tube                                                                      | W200xL2070mm | 2  | D |
| 8B |       | Side door                                                                                | L2005xW925mm | 2  | D |
| 8C |       | Pressing plate                                                                           | W20xL1000mm  | 2  | С |
| 8D |       | Pressing plate                                                                           | W20xL2000mm  | 12 | D |
| 9B |       | Front and rear vertical door rail connection plate                                       | W69xL240mm   | 8  | А |
| 9C |       | Front and rear vertical door<br>rail end plate (floatable to<br>keep door rail straight) | W60xL218mm   | 4  | A |