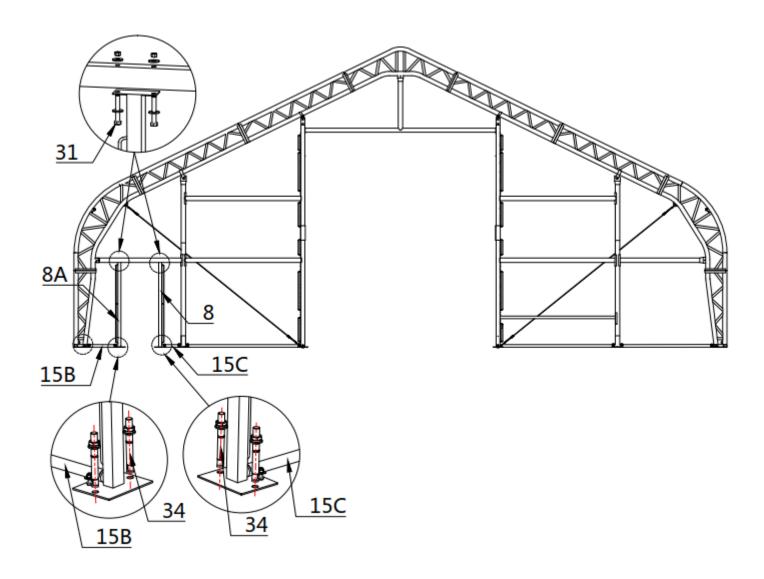

Check the parts list below to make sure all parts are received prior to assembly.

|               | TMG-DT5080-PRO PART LIST |                                                     |                     |     |     |
|---------------|--------------------------|-----------------------------------------------------|---------------------|-----|-----|
| PARTS<br>CODE | GRAPHICAL                | DESCRIPTION                                         | LENGTH              | QTY | вох |
| 1A            |                          | Peak arch tube<br>(for front and rear truss)        | L2646mm             | 2   | А   |
| 1             |                          | Peak arch tube<br>(for 6 middle trusses )           | L2646mm             | 9   | A   |
| 2A            |                          | Upper rafter tube<br>(for front and rear truss)     | L2855mm             | 4   | В   |
| 2             |                          | Upper rafter tube<br>(for middle truss)             | L2855mm             | 18  | B/D |
| 3A            |                          | Lower rafter tube<br>(for front and rear truss)     | L2855mm             | 4   | В   |
| 3             |                          | Lower rafter tube<br>(for middle truss)             | L2855mm             | 18  | В   |
| 4A            |                          | Shoulder tube<br>(front and rear truss)             | L2613mm             | 4   | D   |
| 4             |                          | Shoulder tube<br>(for middle truss)                 | L2613mm             | 18  | С   |
| 5A            |                          | Sidewall tube<br>(front and rear truss)             | L1895mm             | 4   | С   |
| 5             |                          | Sidewall tube<br>(for middle truss)                 | L1895mm             | 18  | D   |
| 5B            | EC                       | Roof purl in<br>(horizontal tube)                   | φ <b>58xL2440mm</b> | 110 | Α   |
| 5C            |                          | Front and rear span tube                            | φ <b>58xL2890mm</b> | 16  | A   |
| 5L            |                          | Base plate for front and rear<br>truss left corners | W260xL320mm         | 2   | A   |

| 5R | • • • | Base plate for front and rear<br>truss right corners                                     | W260xL320mm  | 2  | А |
|----|-------|------------------------------------------------------------------------------------------|--------------|----|---|
| 6  |       | Base plates for middle truss                                                             | W260xL280mm  | 18 | A |
| 6A |       | Ratchets                                                                                 | ЗТ           | 58 | A |
| 6C |       | Clip                                                                                     |              | 6  | А |
| 7L |       | Left base plate of front and rear door frame                                             | W150xL350mm  | 2  | А |
| 7R |       | Right base plate of front and rear door frame                                            | W150xL350mm  | 2  | А |
| 7A |       | Front and rear door left and right column base plate                                     | W150xL200mm  | 4  | А |
| 8  | -     | Side door right tube                                                                     | W200xL2070mm | 2  | D |
| 8A |       | Side door left tube                                                                      | W200xL2070mm | 2  | D |
| 8B |       | Side door                                                                                | L2005xW925mm | 2  | D |
| 8C |       | Pressing plate                                                                           | W20xL1000mm  | 2  | С |
| 8D |       | Pressing plate                                                                           | W20xL2000mm  | 12 | D |
| 9B |       | Front and rear vertical door rail connection plate                                       | W69xL240mm   | 8  | А |
| 9C |       | Front and rear vertical door<br>rail end plate (floatable to<br>keep door rail straight) | W60xL218mm   | 4  | A |