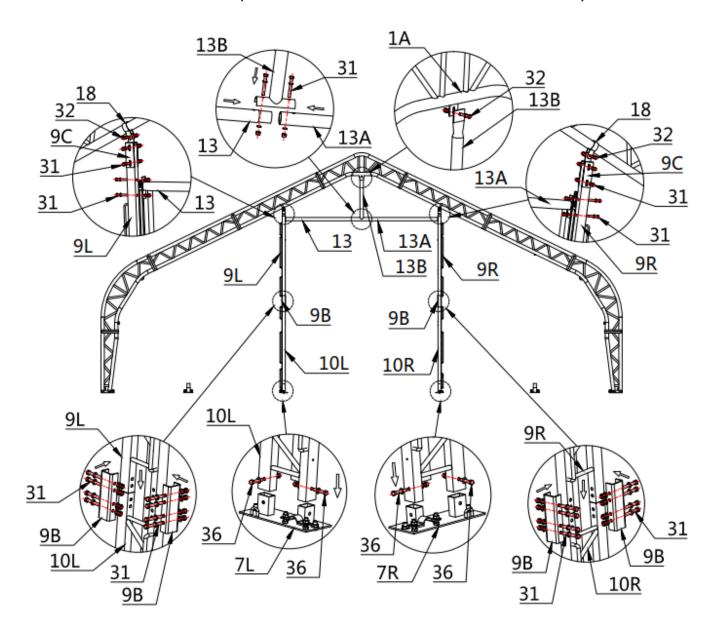

UP THE FRONT TRUSS (IT IS SUGGESTED TO USE CRANE FOR HOISTING).



| PARTS<br>CODE | PART | QTY |
|---------------|------|-----|
| 30            |      | 8   |



| PARTS | PART      | QTY |
|-------|-----------|-----|
| CODE  | 17.11     | 7   |
| 5B    | <u> </u>  | 11  |
| 30    |           | 8   |
| 28    | (MILLINE) | 22  |



| PARTS | PART      | QTY |
|-------|-----------|-----|
| CODE  | PARI      |     |
| 5B    | <u> </u>  | 99  |
| 30    |           | 72  |
| 28    | (MILLINE) | 99  |





| PARTS | PART            | QTY |
|-------|-----------------|-----|
| CODE  | . ,             |     |
| 16B   | <del>(= )</del> | 9   |
| 16C   | <del></del>     | 24  |
| 35    |                 | 14  |

STEP 10: DOOR COLUMN INSTALLATION (THE FRONT AND REAR MOUNTING METHODS ARE THE SAME).



| PARTS<br>CODE | PART | QTY |
|---------------|------|-----|
| 9L            |      | 1   |
| 9R            |      | 1   |
| 9B            |      | 4   |
| 9C            |      | 2   |
| 10L           |      | 1   |

| PARTS<br>CODE | PART      | QTY |
|---------------|-----------|-----|
| 10R           |           | 1   |
| 13            | <b>——</b> | 1   |
| 13A           |           | 1   |
| 13B           | <u> </u>  | 1   |
| 18            |           | 2   |

| PARTS | PART | QTY |
|-------|------|-----|
| CODE  | IANI | ÿ   |
| 31    |      | 26  |
| 32    |      | 3   |
| 36    |      | 4   |

#### **STEP 11:**

# 1. DOOR SUPPORT PIPE INSTALLATION (THE FRONT AND REAR MOUNTING METHODS ARE THE SAME).



| PARTS<br>CODE | PART | QTY |
|---------------|------|-----|
| 10