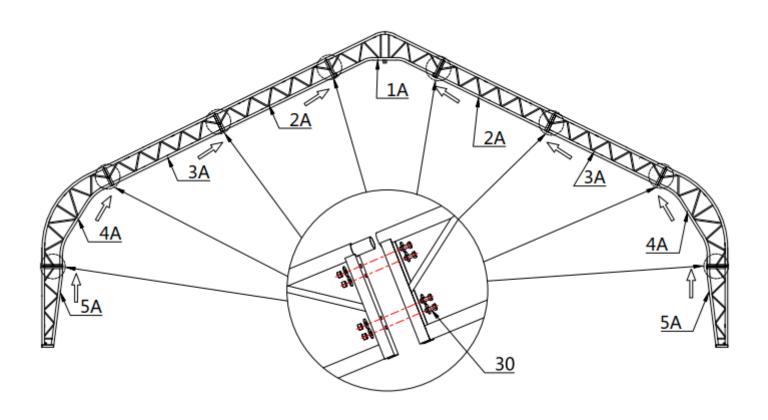

Check the parts list below to make sure all parts are received prior to assembly.

|               | TMG-DT5080-PRO PART LIST |                                                     |                     |     |     |
|---------------|--------------------------|-----------------------------------------------------|---------------------|-----|-----|
| PARTS<br>CODE | GRAPHICAL                | DESCRIPTION                                         | LENGTH              | QTY | вох |
| 1A            |                          | Peak arch tube<br>(for front and rear truss)        | L2646mm             | 2   | А   |
| 1             |                          | Peak arch tube<br>(for 6 middle trusses )           | L2646mm             | 9   | A   |
| 2A            |                          | Upper rafter tube<br>(for front and rear truss)     | L2855mm             | 4   | В   |
| 2             |                          | Upper rafter tube<br>(for middle truss)             | L2855mm             | 18  | B/D |
| 3A            |                          | Lower rafter tube<br>(for front and rear truss)     | L2855mm             | 4   | В   |
| 3             |                          | Lower rafter tube<br>(for middle truss)             | L2855mm             | 18  | В   |
| 4A            |                          | Shoulder tube<br>(front and rear truss)             | L2613mm             | 4   | D   |
| 4             |                          | Shoulder tube<br>(for middle truss)                 | L2613mm             | 18  | С   |
| 5A            |                          | Sidewall tube<br>(front and rear truss)             | L1895mm             | 4   | С   |
| 5             |                          | Sidewall tube<br>(for middle truss)                 | L1895mm             | 18  | D   |
| 5B            | EC                       | Roof purl in<br>(horizontal tube)                   | φ <b>58xL2440mm</b> | 110 | Α   |
| 5C            |                          | Front and rear span tube                            | φ <b>58xL2890mm</b> | 16  | A   |
| 5L            |                          | Base plate for front and rear<br>truss left corners | W260xL320mm         | 2   | A   |

| 5R | • • • | Base plate for front and rear<br>truss right corners                                     | W260xL320mm  | 2  | А |
|----|-------|------------------------------------------------------------------------------------------|--------------|----|---|
| 6  |       | Base plates for middle truss                                                             | W260xL280mm  | 18 | A |
| 6A |       | Ratchets                                                                                 | ЗТ           | 58 | A |
| 6C |       | Clip                                                                                     |              | 6  | А |
| 7L |       | Left base plate of front and rear door frame                                             | W150xL350mm  | 2  | А |
| 7R |       | Right base plate of front and rear door frame                                            | W150xL350mm  | 2  | А |
| 7A |       | Front and rear door left and right column base plate                                     | W150xL200mm  | 4  | А |
| 8  | -     | Side door right tube                                                                     | W200xL2070mm | 2  | D |
| 8A |       | Side door left tube                                                                      | W200xL2070mm | 2  | D |
| 8B |       | Side door                                                                                | L2005xW925mm | 2  | D |
| 8C |       | Pressing plate                                                                           | W20xL1000mm  | 2  | С |
| 8D |       | Pressing plate                                                                           | W20xL2000mm  | 12 | D |
| 9B |       | Front and rear vertical door rail connection plate                                       | W69xL240mm   | 8  | А |
| 9C |       | Front and rear vertical door<br>rail end plate (floatable to<br>keep door rail straight) | W60xL218mm   | 4  | A |