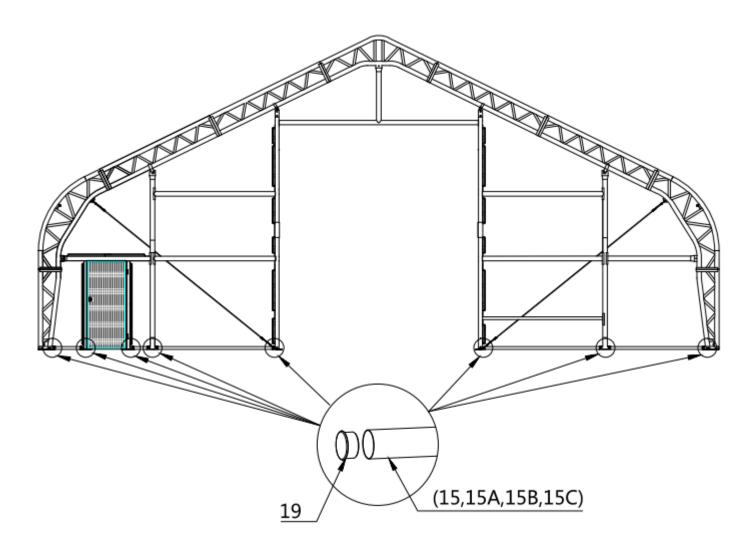

Check the parts list below to make sure all parts are received prior to assembly.

|               | TMG-DT5080-PRO PART LIST |                                                     |                     |     |     |
|---------------|--------------------------|-----------------------------------------------------|---------------------|-----|-----|
| PARTS<br>CODE | GRAPHICAL                | DESCRIPTION                                         | LENGTH              | QTY | вох |
| 1A            |                          | Peak arch tube<br>(for front and rear truss)        | L2646mm             | 2   | А   |
| 1             |                          | Peak arch tube<br>(for 6 middle trusses )           | L2646mm             | 9   | A   |
| 2A            |                          | Upper rafter tube<br>(for front and rear truss)     | L2855mm             | 4   | В   |
| 2             |                          | Upper rafter tube<br>(for middle truss)             | L2855mm             | 18  | B/D |
| 3A            |                          | Lower rafter tube<br>(for front and rear truss)     | L2855mm             | 4   | В   |
| 3             |                          | Lower rafter tube<br>(for middle truss)             | L2855mm             | 18  | В   |
| 4A            |                          | Shoulder tube<br>(front and rear truss)             | L2613mm             | 4   | D   |
| 4             |                          | Shoulder tube<br>(for middle truss)                 | L2613mm             | 18  | С   |
| 5A            |                          | Sidewall tube<br>(front and rear truss)             | L1895mm             | 4   | С   |
| 5             |                          | Sidewall tube<br>(for middle truss)                 | L1895mm             | 18  | D   |
| 5B            | EC                       | Roof purl in<br>(horizontal tube)                   | φ <b>58xL2440mm</b> | 110 | Α   |
| 5C            |                          | Front and rear span tube                            | φ <b>58xL2890mm</b> | 16  | A   |
| 5L            |                          | Base plate for front and rear<br>truss left corners | W260xL320mm         | 2   | A   |

| 5R | • • • | Base plate for front and rear<br>truss right corners                                     | W260xL320mm  | 2  | А |
|----|-------|------------------------------------------------------------------------------------------|--------------|----|---|
| 6  |       | Base plates for middle truss                                                             | W260xL280mm  | 18 | A |
| 6A |       | Ratchets                                                                                 | ЗТ           | 58 | A |
| 6C |       | Clip                                                                                     |              | 6  | А |
| 7L |       | Left base plate of front and rear door frame                                             | W150xL350mm  | 2  | А |
| 7R |       | Right base plate of front and rear door frame                                            | W150xL350mm  | 2  | А |
| 7A |       | Front and rear door left and right column base plate                                     | W150xL200mm  | 4  | А |
| 8  | -     | Side door right tube                                                                     | W200xL2070mm | 2  | D |
| 8A |       | Side door left tube                                                                      | W200xL2070mm | 2  | D |
| 8B |       | Side door                                                                                | L2005xW925mm | 2  | D |
| 8C |       | Pressing plate                                                                           | W20xL1000mm  | 2  | С |
| 8D |       | Pressing plate                                                                           | W20xL2000mm  | 12 | D |
| 9B |       | Front and rear vertical door rail connection plate                                       | W69xL240mm   | 8  | А |
| 9C |       | Front and rear vertical door<br>rail end plate (floatable to<br>keep door rail straight) | W60xL218mm   | 4  | A |