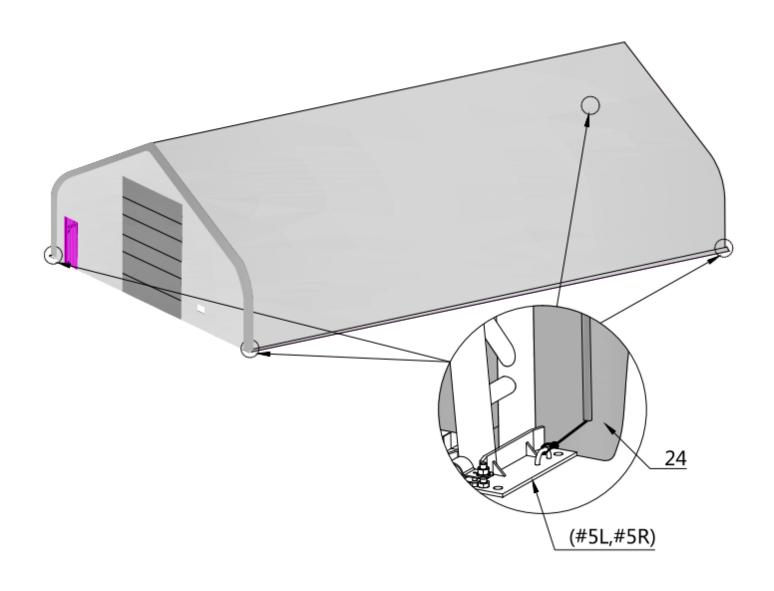

Check the parts list below to make sure all parts are received prior to assembly.

|               | TMG-DT5080-PRO PART LIST |                                                     |                     |     |     |
|---------------|--------------------------|-----------------------------------------------------|---------------------|-----|-----|
| PARTS<br>CODE | GRAPHICAL                | DESCRIPTION                                         | LENGTH              | QTY | вох |
| 1A            |                          | Peak arch tube<br>(for front and rear truss)        | L2646mm             | 2   | А   |
| 1             |                          | Peak arch tube<br>(for 6 middle trusses )           | L2646mm             | 9   | A   |
| 2A            |                          | Upper rafter tube<br>(for front and rear truss)     | L2855mm             | 4   | В   |
| 2             |                          | Upper rafter tube<br>(for middle truss)             | L2855mm             | 18  | B/D |
| 3A            |                          | Lower rafter tube<br>(for front and rear truss)     | L2855mm             | 4   | В   |
| 3             |                          | Lower rafter tube<br>(for middle truss)             | L2855mm             | 18  | В   |
| 4A            |                          | Shoulder tube<br>(front and rear truss)             | L2613mm             | 4   | D   |
| 4             |                          | Shoulder tube<br>(for middle truss)                 | L2613mm             | 18  | С   |
| 5A            |                          | Sidewall tube<br>(front and rear truss)             | L1895mm             | 4   | С   |
| 5             |                          | Sidewall tube<br>(for middle truss)                 | L1895mm             | 18  | D   |
| 5B            | EC                       | Roof purl in<br>(horizontal tube)                   | φ <b>58xL2440mm</b> | 110 | Α   |
| 5C            |                          | Front and rear span tube                            | φ <b>58xL2890mm</b> | 16  | A   |
| 5L            |                          | Base plate for front and rear<br>truss left corners | W260xL320mm         | 2   | A   |

| 5R | • • • | Base plate for front and rear<br>truss right corners                                     | W260xL320mm  | 2  | А |
|----|-------|------------------------------------------------------------------------------------------|--------------|----|---|
| 6  |       | Base plates for middle truss                                                             | W260xL280mm  | 18 | A |
| 6A |       | Ratchets                                                                                 | ЗТ           | 58 | A |
| 6C |       | Clip                                                                                     |              | 6  | А |
| 7L |       | Left base plate of front and rear door frame                                             | W150xL350mm  | 2  | А |
| 7R |       | Right base plate of front and rear door frame                                            | W150xL350mm  | 2  | А |
| 7A |       | Front and rear door left and right column base plate                                     | W150xL200mm  | 4  | А |
| 8  | -     | Side door right tube                                                                     | W200xL2070mm | 2  | D |
| 8A |       | Side door left tube                                                                      | W200xL2070mm | 2  | D |
| 8B |       | Side door                                                                                | L2005xW925mm | 2  | D |
| 8C |       | Pressing plate                                                                           | W20xL1000mm  | 2  | С |
| 8D |       | Pressing plate                                                                           | W20xL2000mm  | 12 | D |
| 9B |       | Front and rear vertical door rail connection plate                                       | W69xL240mm   | 8  | А |
| 9C |       | Front and rear vertical door<br>rail end plate (floatable to<br>keep door rail straight) | W60xL218mm   | 4  | A |