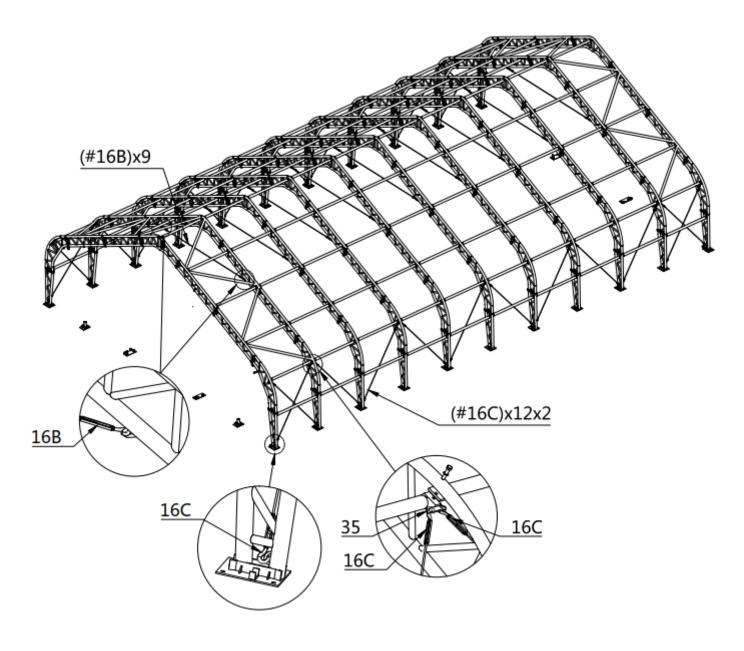

-|------|
| 5             |      | 2x9  |
| 30            |      | 32x9 |

STEP 4: WRAP (#23) AROUND THE SHARP POINTS OF THE JOINT TO AVOID FRICTION BETWEEN THE FABRIC AND THE INTERFACE.



| PARTS | PART | OTV |
|-------|------|-----|
| CODE  | PARI | QTY |
| 23    |      | 4   |

STEP 5: PUT UP THE FRONT TRUSS (IT IS SUGGESTED TO USE CRANE FOR HOISTING).



| PARTS<br>CODE | PART | QTY |
|---------------|------|-----|
| 30            |      | 8   |



| PARTS | PART      | QTY |
|-------|-----------|-----|
| CODE  | 17.11     | 7   |
| 5B    | <u> </u>  | 11  |
| 30    |           | 8   |
| 28    | (MILLINE) | 22  |



| PARTS | PART      | QTY |
|-------|-----------|-----|
| CODE  | PARI      |     |
| 5B    | <u> </u>  | 99  |
| 30    |           | 72  |
| 28    | (MILLINE) | 99  |





| PARTS | PART            | QTY |
|-------|-----------------|-----|
| CODE  | . ,             |     |
| 16B   | <del>(= )</del> | 9   |
| 16C   | <del></del>     | 24  |
| 35    |                 | 14  |

STEP 10: DOOR COLUMN INSTALLATION (THE FRONT AND REAR MOUNTING METHODS ARE THE SAME).



| PARTS<br>CODE | PART | QTY |
|---------------|------|-----|
| 9L            |      | 1   |
| 9R            |      | 1   |
| 9B            |      | 4   |
| 9C            |      | 2   |
| 10L           |      | 1   |

| PARTS<br>CODE | PART      | QTY |
|---------------|-----------|-----|
| 10R           |           | 1   |
| 13            | <b>——</b> | 1   |
| 13A           |           | 1   |
| 13B           | <u> </u>  | 1   |
| 18            |           | 2   |

| PARTS | PART | QTY |
|-------|-