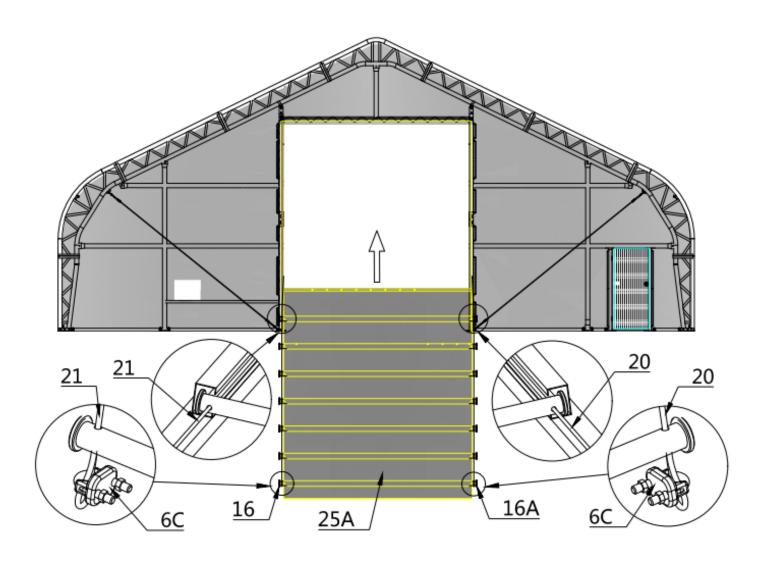

| 5R | • • • | Base plate for front and rear<br>truss right corners                                     | W260xL320mm  | 2  | А |
|----|-------|------------------------------------------------------------------------------------------|--------------|----|---|
| 6  |       | Base plates for middle truss                                                             | W260xL280mm  | 18 | A |
| 6A |       | Ratchets                                                                                 | ЗТ           | 58 | A |
| 6C |       | Clip                                                                                     |              | 6  | А |
| 7L |       | Left base plate of front and rear door frame                                             | W150xL350mm  | 2  | А |
| 7R |       | Right base plate of front and rear door frame                                            | W150xL350mm  | 2  | А |
| 7A |       | Front and rear door left and right column base plate                                     | W150xL200mm  | 4  | А |
| 8  | -     | Side door right tube                                                                     | W200xL2070mm | 2  | D |
| 8A |       | Side door left tube                                                                      | W200xL2070mm | 2  | D |
| 8B |       | Side door                                                                                | L2005xW925mm | 2  | D |
| 8C |       | Pressing plate                                                                           | W20xL1000mm  | 2  | С |
| 8D |       | Pressing plate                                                                           | W20xL2000mm  | 12 | D |
| 9B |       | Front and rear vertical door rail connection plate                                       | W69xL240mm   | 8  | А |
| 9C |       | Front and rear vertical door<br>rail end plate (floatable to<br>keep door rail straight) | W60xL218mm   | 4  | A |