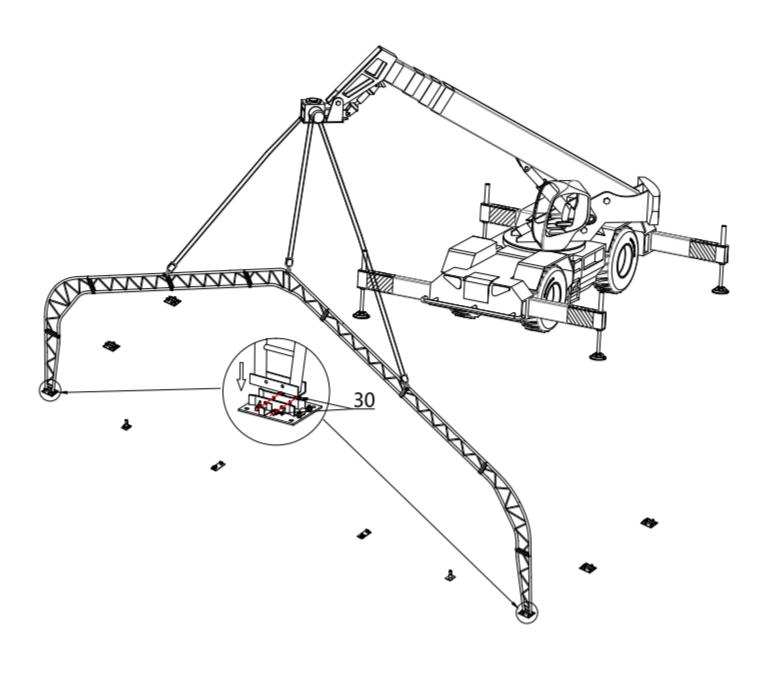

Choose a day with low or no wind to install, it is hard to assemble with heavy wind. Do not make any alterations to the structure. Do not hang any weight on the frame during installation, including parts. We are not responsible for any damages or injuries caused by inappropriate installation, unauthorized modifications or extreme weather.