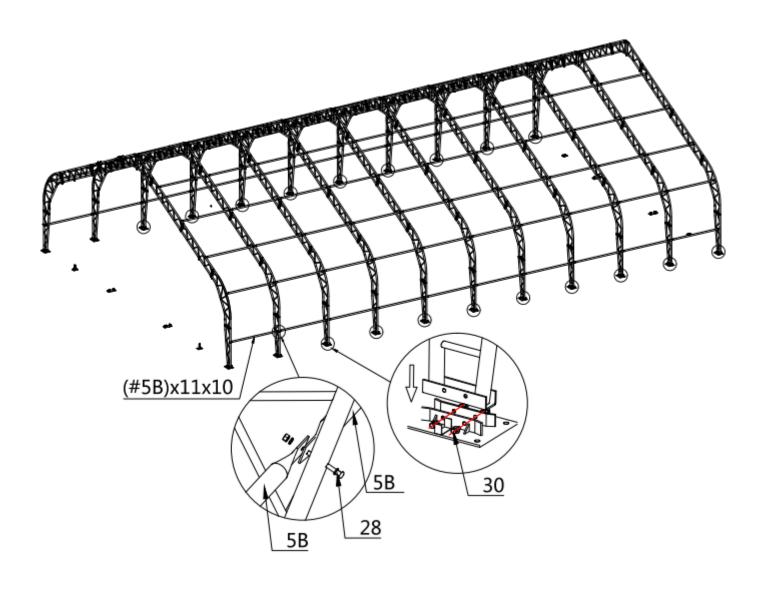

Check the parts list below to make sure all parts are received prior to assembly.

|               | TMG-DT5080-PRO PART LIST |                                                     |                     |     |     |
|---------------|--------------------------|-----------------------------------------------------|---------------------|-----|-----|
| PARTS<br>CODE | GRAPHICAL                | DESCRIPTION                                         | LENGTH              | QTY | вох |
| 1A            |                          | Peak arch tube<br>(for front and rear truss)        | L2646mm             | 2   | А   |
| 1             |                          | Peak arch tube<br>(for 6 middle trusses )           | L2646mm             | 9   | A   |
| 2A            |                          | Upper rafter tube<br>(for front and rear truss)     | L2855mm             | 4   | В   |
| 2             |                          | Upper rafter tube<br>(for middle truss)             | L2855mm             | 18  | B/D |
| 3A            |                          | Lower rafter tube<br>(for front and rear truss)     | L2855mm             | 4   | В   |
| 3             |                          | Lower rafter tube<br>(for middle truss)             | L2855mm             | 18  | В   |
| 4A            |                          | Shoulder tube<br>(front and rear truss)             | L2613mm             | 4   | D   |
| 4             |                          | Shoulder tube<br>(for middle truss)                 | L2613mm             | 18  | С   |
| 5A            |                          | Sidewall tube<br>(front and rear truss)             | L1895mm             | 4   | С   |
| 5             |                          | Sidewall tube<br>(for middle truss)                 | L1895mm             | 18  | D   |
| 5B            | EC                       | Roof purl in<br>(horizontal tube)                   | φ <b>58xL2440mm</b> | 110 | Α   |
| 5C            |                          | Front and rear span tube                            | φ <b>58xL2890mm</b> | 16  | A   |
| 5L            |                          | Base plate for front and rear<br>truss left corners | W260xL320mm         | 2   | A   |