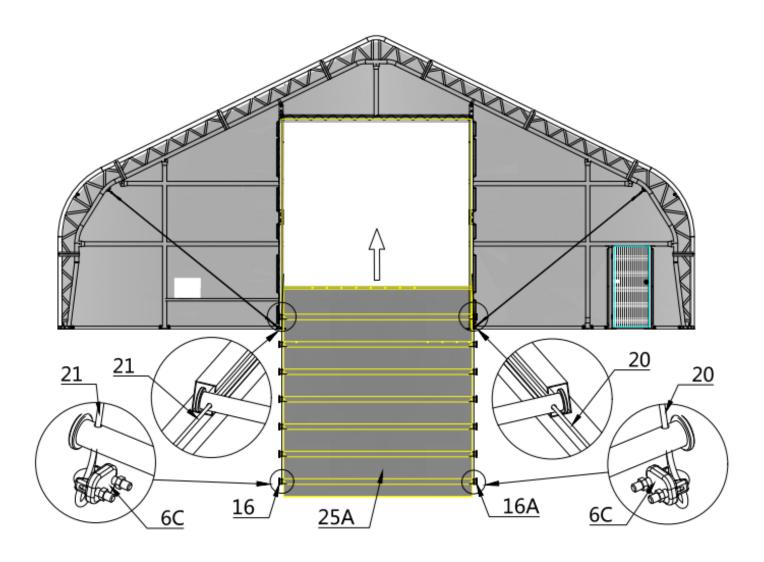

1. DOOR CURTAIN INSTALLATION (THE FRONT AND REAR MOUNTING METHODS ARE THE SAME).

| PARTS<br>CODE | PART | QTY |
|---------------|------|-----|
| 16            |      | 7   |
| 16A           | -    | 7   |
| 25A           |      | 1   |

#### 2. DOOR CURTAIN INSTALLATION (THE FRONT AND REAR MOUNTING METHODS ARE THE SAME).

| PARTS | PART | QTY |
|-------|------|-----|
| CODE  | FANI | QII |
| 6C    |      | 2   |
| 20    |      | 1   |
| 21    |      | 1   |
| 25A   |      | 1   |

#### 3. DOOR CURTAIN INSTALLATION (THE FRONT AND REAR MOUNTING METHODS ARE THE SAME).

| PARTS<br>CODE | PART | QTY |
|---------------|------|-----|
| OODL          |      |     |
| 6C            | 意    | 1   |
| 27            |      | 1   |
| 33            |      | 1   |
| 36            |      | 2   |