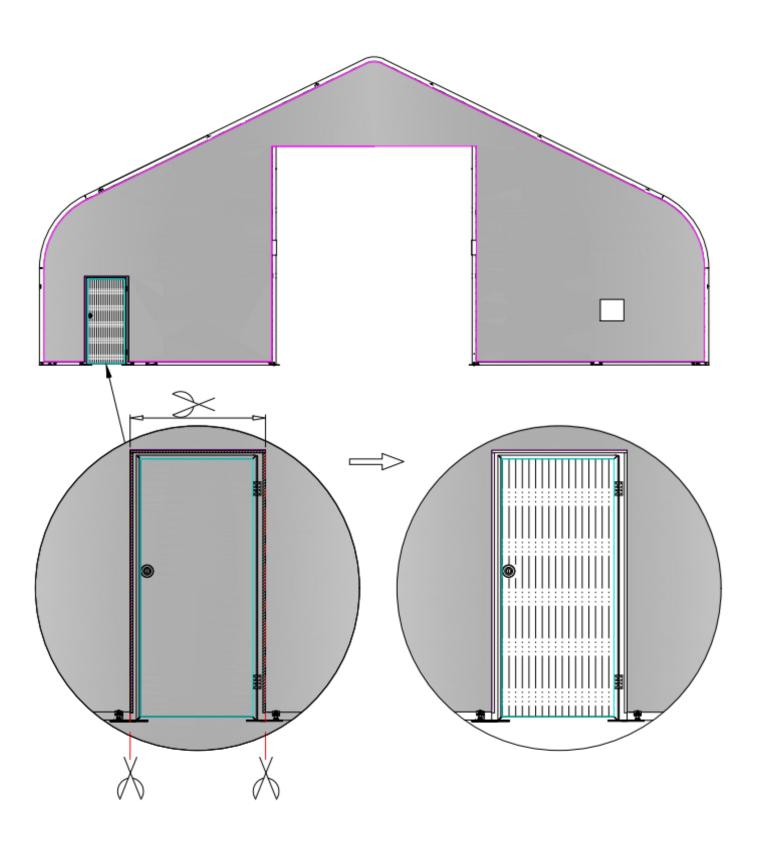

| PARTS<br>CODE | PART | QTY |
|---------------|------|-----|
| 8B            | 0    | 1   |
| 37            |      | 8   |

| PARTS<br>CODE | PART | QTY |
|---------------|------|-----|
| 19            |      | 10  |

STEP 15: INSTALL THE DOOR COVERING CLOTH (THE FRONT AND REAR MOUNTING METHODS ARE THE SAME).

| PARTS<br>CODE | PART | QTY |
|---------------|------|-----|
| 25            |      | 1   |
| 27            |      | 1   |

| PARTS | PART       | QTY |
|-------|------------|-----|
| CODE  | PARI       | QII |
| 8C    |            | 1   |
| 8D    |            | 2   |
| 37    | <b>=</b> 0 | 20  |

| PARTS | PART       | QTY |
|-------|------------|-----|
| CODE  | TANI       | QII |
| 8D    |            | 4   |
| 37    | <b>=</b> 0 | 32  |