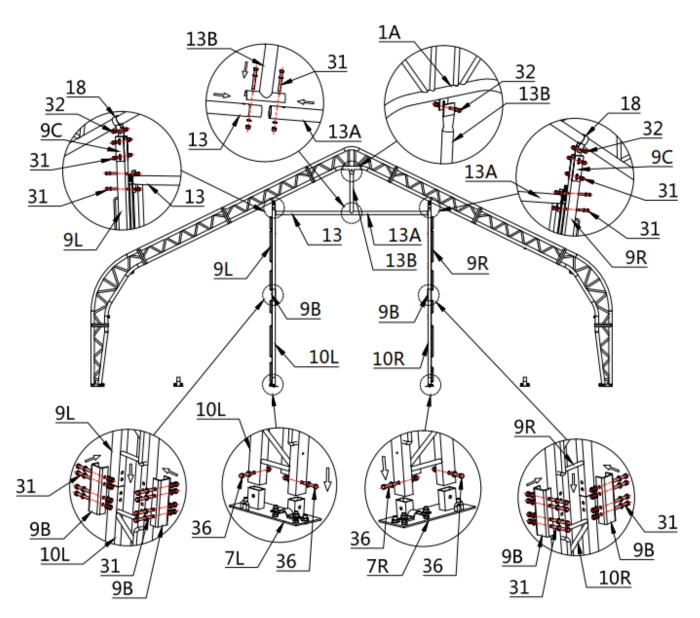

| PARTS<br>CODE | PART        | QTY |
|---------------|-------------|-----|
| 16B           | <del></del> | 12  |
| 16C           | <del></del> | 30  |
| 35            |             | 18  |

STEP 10: DOOR COLUMN INSTALLATION (THE FRONT AND REAR MOUNTING METHODS ARE THE SAME).

| PARTS<br>CODE | PART | QTY |
|---------------|------|-----|
| 9L            |      | 1   |
| 9R            |      | 1   |
| 9B            |      | 4   |
| 9C            |      | 2   |
| 10L           |      | 1   |

| PARTS<br>CODE | PART | QTY |
|---------------|------|-----|
| 10R           |      | 1   |
| 13            |      | 1   |
| 13A           |      | 1   |
| 13B           | Ä    | 1   |
| 18            |      | 2   |

| PARTS<br>CODE | PART | QTY |
|---------------|------|-----|
| 31            |      | 26  |
| 32            |      | 3   |
| 36            |      | 4   |