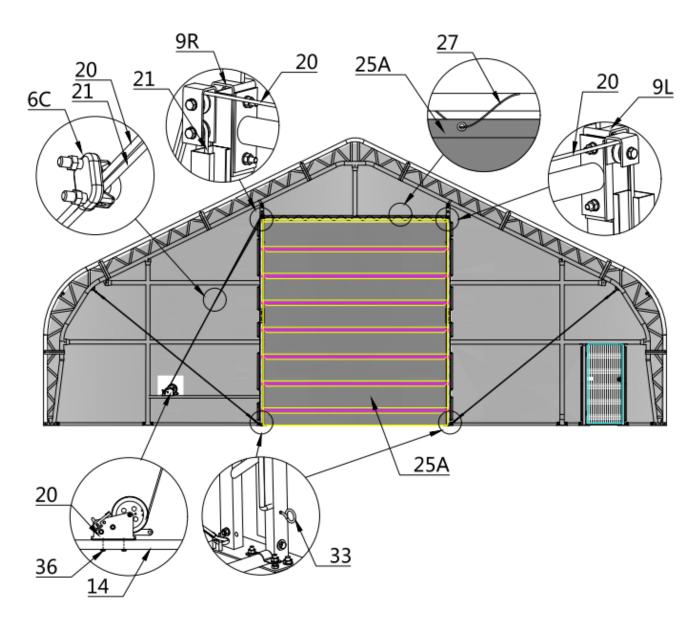

STEP 15: INSTALL THE DOOR COVERING CLOTH (THE FRONT AND REAR MOUNTING METHODS ARE THE SAME).

| PARTS<br>CODE | PART | QTY |
|---------------|------|-----|
| 25            |      | 1   |
| 27            |      | 1   |

1. DOOR CURTAIN INSTALLATION (THE FRONT AND REAR MOUNTING METHODS ARE THE SAME).

| PARTS<br>CODE | PART | QTY |
|---------------|------|-----|
| 16            |      | 7   |
| 16A           | -    | 7   |
| 25A           |      | 1   |

#### 2. DOOR CURTAIN INSTALLATION (THE FRONT AND REAR MOUNTING METHODS ARE THE SAME).

| PARTS | PART | QTY |
|-------|------|-----|
| CODE  | FANI | QII |
| 6C    |      | 2   |
| 20    |      | 1   |
| 21    |      | 1   |
| 25A   |      | 1   |

#### 3. DOOR CURTAIN INSTALLATION (THE FRONT AND REAR MOUNTING METHODS ARE THE SAME).

| PARTS<br>CODE | PART | QTY |
|---------------|------|-----|
| OODL          |      |     |
| 6C            | 意    | 1   |
| 27            |      | 1   |
| 33            |      | 1   |
| 36            |      | 2   |

| PARTS | PART | QTY |
|-------|------|-----|
| CODE  | FARI | ŲΠ  |
| 17    |      | 14  |
| 17B   |      | 2   |
| 19    |      | 4   |