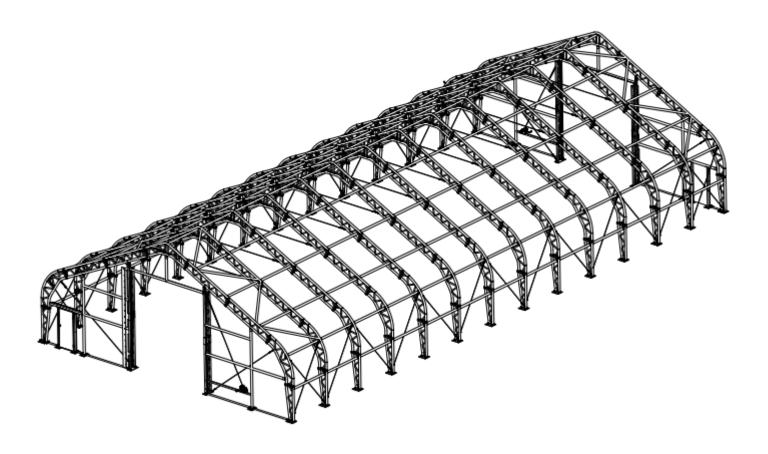

#### **MAIN SPECIFICATIONS:**

Assembly size: W15.24 x L31.2 x H7.0 (m) / 50 x 102.4 x 23 (ft)

Outside width: 15.24 m / 50ft, inside width: 14.4 m / 47.4 ft, length: 31.2 m / 102.4 ft

Ridge peak height: 7.0 m / 23 ft
Peak clearance height: 6.4 m / 21 ft