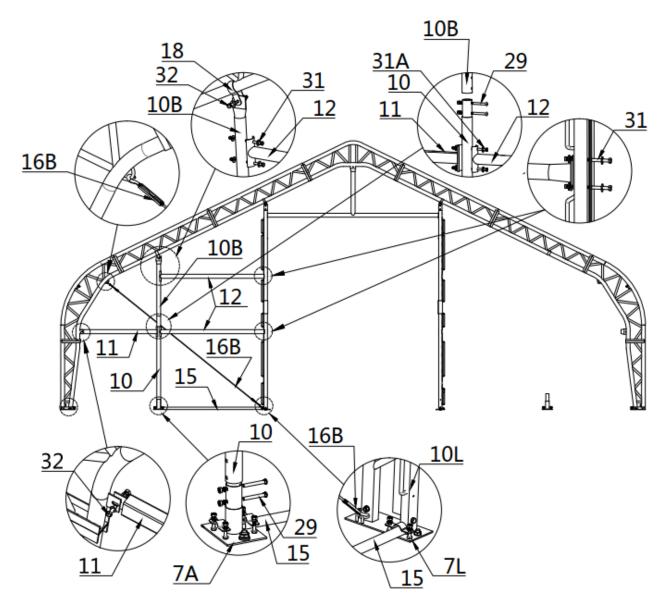

#### 1. DOOR SUPPORT PIPE INSTALLATION (THE FRONT AND REAR MOUNTING METHODS ARE THE SAME).

| PARTS<br>CODE | PART | QTY |
|---------------|------|-----|
| 10            |      | 1   |
| 10B           | E    | 1   |
| 11            |      | 1   |
| 12            |      | 2   |

| PARTS<br>CODE | PART        | QTY |
|---------------|-------------|-----|
| 15            |             | 1   |
| 16B           | <del></del> | 1   |
| 18            |             | 1   |
| 29            | (MILLINE)   | 4   |

| PARTS | PART | QTY |
|-------|------|-----|
| CODE  | 1740 | 7   |
| 31    |      | 6   |
| 31A   |      | 2   |
| 32    |      | 2   |

#### 2. DOOR SUPPORT PIPE INSTALLATION (THE FRONT AND REAR MOUNTING METHODS ARE THE SAME).

| PARTS<br>CODE | PART     | QTY |
|---------------|----------|-----|
| 10A           | )1       | 1   |
| 10B           | -        | 1   |
| 12            | <u> </u> | 2   |
| 12A           | 2.       | 1   |

| PARTS<br>CODE | PART              | QTY |
|---------------|-------------------|-----|
| 14            | <u> </u>          | 1   |
| 15            |                   | 1   |
| 15A           |                   | 1   |
| 16B           | <del>(===</del> , | 1   |

| PARTS<br>CODE | PART          | QTY |
|---------------|---------------|-----|
| 18            |               | 1   |
| 29            | (MII          | 4   |
| 31            | [ <del></del> | 10  |
| 31A           |               | 2   |
| 32            |               | 2   |