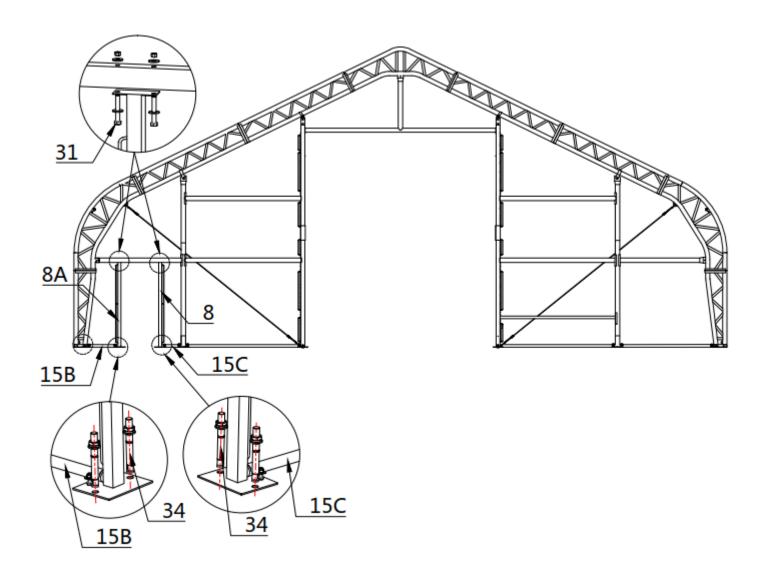

ND REAR MOUNTING METHODS ARE THE SAME).



| PARTS<br>CODE | PART     | QTY |
|---------------|----------|-----|
| 10A           | )1       | 1   |
| 10B           | -        | 1   |
| 12            | <u> </u> | 2   |
| 12A           | 2.       | 1   |

| PARTS<br>CODE | PART              | QTY |
|---------------|-------------------|-----|
| 14            | <u> </u>          | 1   |
| 15            |                   | 1   |
| 15A           |                   | 1   |
| 16B           | <del>(===</del> , | 1   |

| PARTS<br>CODE | PART          | QTY |
|---------------|---------------|-----|
| 18            |               | 1   |
| 29            | (MII          | 4   |
| 31            | [ <del></del> | 10  |
| 31A           |               | 2   |
| 32            |               | 2   |



| PARTS | PART     | QTY |
|-------|----------|-----|
| CODE  | PANI     | QII |
| 8     |          | 1   |
| 8A    | <b>*</b> | 1   |
| 15B   |          | 1   |

| PARTS | PART | QTY |
|-------|------|-----|
| CODE  |      |     |
| 15C   |      | 1   |
| 31    |      | 4   |
| 34    |      | 4   |



| PARTS<br>CODE | PART | QTY |
|---------------|------|-----|
| 8B            | 0    | 1   |
| 37            |      | 8   |



| PARTS<br>CODE | PART | QTY |
|---------------|------|-----|
| 19            |      | 10  |

STEP 15: INSTALL THE DOOR COVERING CLOTH (THE FRONT AND REAR MOUNTING METHODS ARE THE SAME).



| PARTS<br>CODE | PART | QTY |
|---------------|------|-----|
| 25            |      | 1   |
| 27            |      | 1   |



| PARTS | PART       | QTY |
|-------|------------