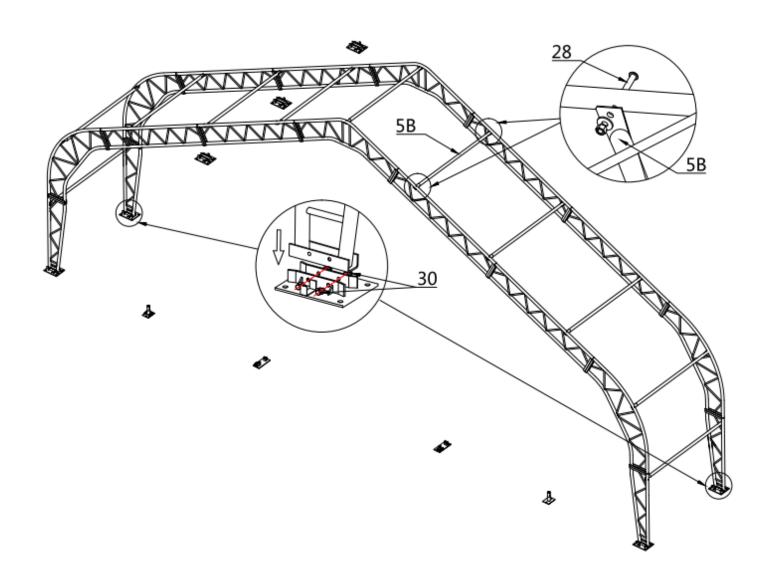

| PARTS | PART  | QTY |
|-------|-------|-----|
| CODE  | FARI  | QII |
| 5B    | F.C   | 11  |
| 30    |       | 8   |
| 28    | (MILL | 22  |

| PARTS | PART      | QTY |
|-------|-----------|-----|
| CODE  | FARI      | Q11 |
| 5B    | :C        | 132 |
| 30    |           | 96  |
| 28    | (MILLING) | 132 |