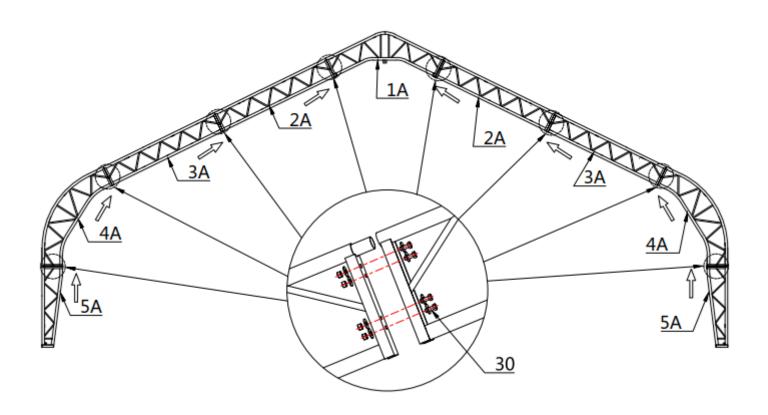

| PARTS<br>CODE | PART | QTY |
|---------------|------|-----|
| 1A            |      | 1x2 |
| 2A            |      | 2x2 |
| 3A            |      | 2x2 |
| 4A            |      | 2x2 |

| PARTS<br>CODE | PART | QTY  |
|---------------|------|------|
| 5A            |      | 2x2  |
| 30            |      | 32x2 |

| PARTS<br>CODE | PART | QTY  |
|---------------|------|------|
| 1             |      | 1x12 |
| 2             |      | 2x12 |
| 3             |      | 2x12 |
| 4             |      | 2x12 |

| PARTS<br>CODE | PART | QTY   |
|---------------|------|-------|
| 5             |      | 2x12  |
| 30            |      | 32x12 |

| PARTS | PART  | QTY |
|-------|-------|-----|
| CODE  | FARI  | QII |
| 5B    | F.C   | 11  |
| 30    |       | 8   |
| 28    | (MILL | 22  |

| PARTS | PART      | QTY |
|-------|-----------|-----|
| CODE  | FARI      | Q11 |
| 5B    | :C        | 132 |
| 30    |           | 96  |
| 28    | (MILLING) | 132 |