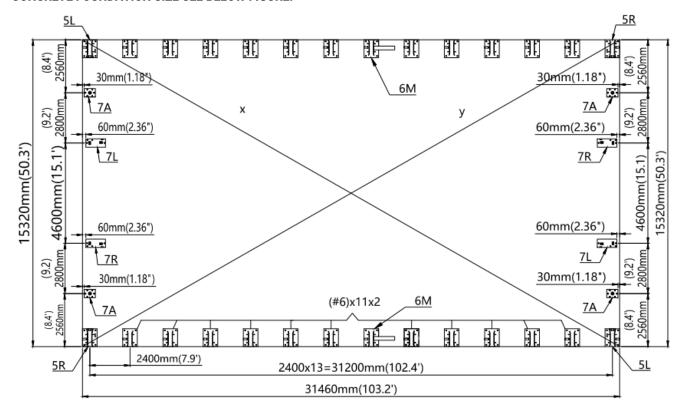

against the parts list to make sure all parts are received
- Wear proper safety goggles or other protective gears while in assembly
- · Do not return the product to dealer. They are not equipped to handle your requests.

TOLL FREE: 1-877-761-2819

Missing parts or have questions on assembly?

Please call: 1-877-761-2819 or email: cs@tmgindustrial.com

#### **MAIN SPECIFICATIONS:**

Assembly size: W15.24 x L31.2 x H7.0 (m) / 50 x 102.4 x 23 (ft)

Outside width: 15.24 m / 50ft, inside width: 14.4 m / 47.4 ft, length: 31.2 m / 102.4 ft

Ridge peak height: 7.0 m / 23 ft
Peak clearance height: 6.4 m / 21 ft

Roll up door: 4.6 x 4.7 (m) / 15 x 15.4 (ft) (The front and rear doors are the same size).

• Shoulder wall clearance height: 2.8 m / 9 ft

#### CONCRETE FOUNDATION SIZE SEE BELOW FIGURE.



#### **PRIOR TO ASSEMBLY**

Please go through the whole instruction manual completely. It is very important to follow your local safety regulations and industry standards during installation. Regulations may include but are not limited to:

- Safety helmets, protective eyewear, and clothing
- Safety harnesses for all elevated workers
- Proper ladder, cage, and safety operation

Check all components and parts before installation. All parts are marked with a part

number, please refer to the parts list to ensure you have all parts.

Choose a day with low or no wind to install, it is hard to assemble with heavy wind. Do not make any alterations to the structure. Do not hang any weight on the frame during installation, including parts. We are not responsible for any damages or injuries cause