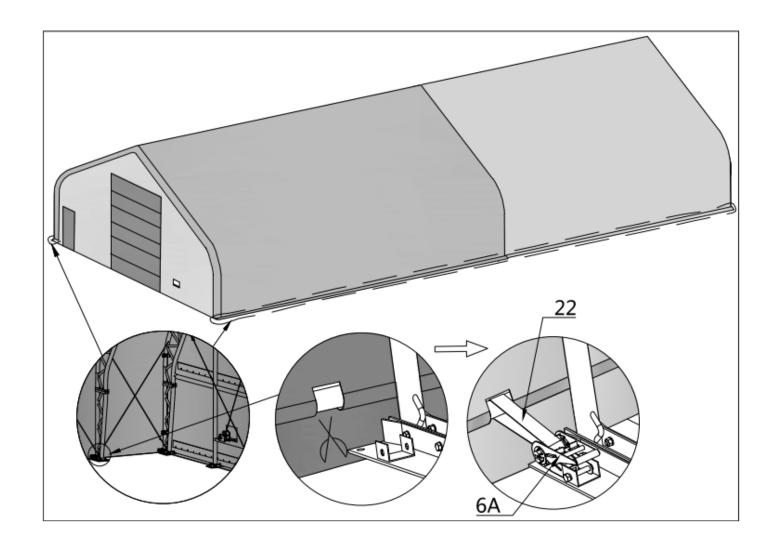

#### **STEP 20:**

| PARTS<br>CODE | PART | QTY |
|---------------|------|-----|
| 6A            |      | 18  |
| 22            |      | 18  |

#### **STEP 21:**

| PARTS<br>CODE | PART | QTY |
|---------------|------|-----|
| 6A            |      | 18  |
| 22            |      | 18  |

## 5. Install the top cloth (#24).

| PARTS<br>CODE | PART | QTY |
|---------------|------|-----|
| 6A            |      | 18  |
| 22            |      | 18  |

Step 22: Tension both sides of the top cloth with the tension device.