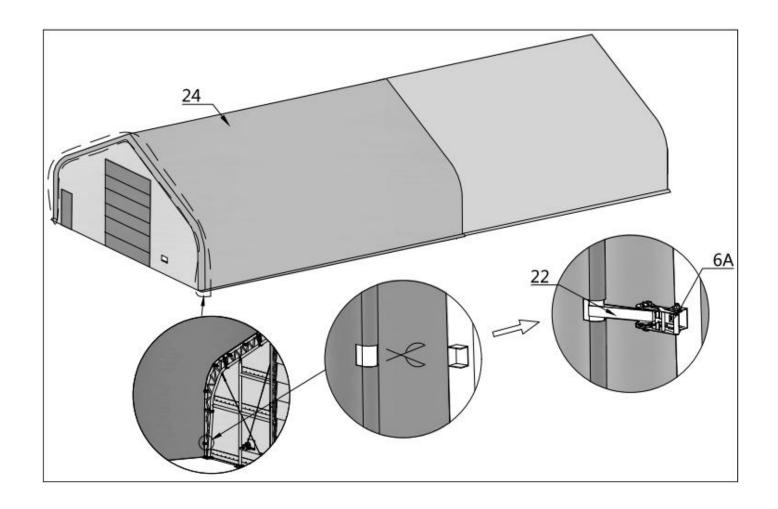

#### **STEP 20:**

| PARTS<br>CODE | PART | QTY |
|---------------|------|-----|
| 24A           |      | 1   |

#### **STEP 20:**

| PARTS<br>CODE | PART | QTY |
|---------------|------|-----|
| 6A            |      | 18  |
| 26            |      | 6   |
| 26A           | 0    | 5   |
| 27            |      | 1   |
| 22            |      | 18  |

#### **STEP 20:**

| PARTS<br>CODE | PART | QTY |
|---------------|------|-----|
| 6A            |      | 18  |
| 22            |      | 18  |