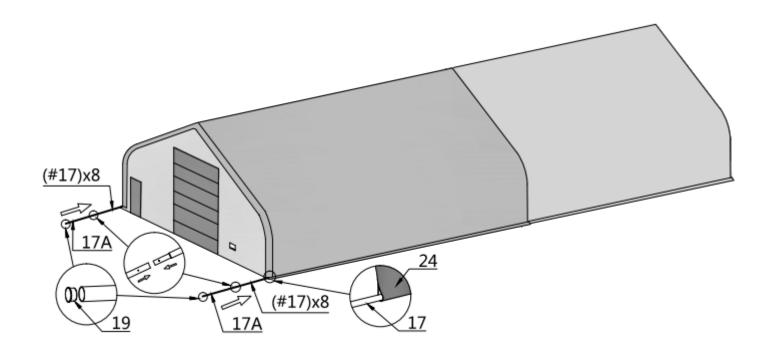

| PARTS | PART | QTY |
|-------|------|-----|
| CODE  | FARI | ŲΠ  |
| 17    |      | 14  |
| 17B   |      | 2   |
| 19    |      | 4   |

#### **STEP 21:**

| PARTS | D.D- | 077/ |
|-------|------|------|
| CODE  | PART | QTY  |
| 17    |      | 16   |
| 17A   |      | 2    |
| 19    |      | 4    |