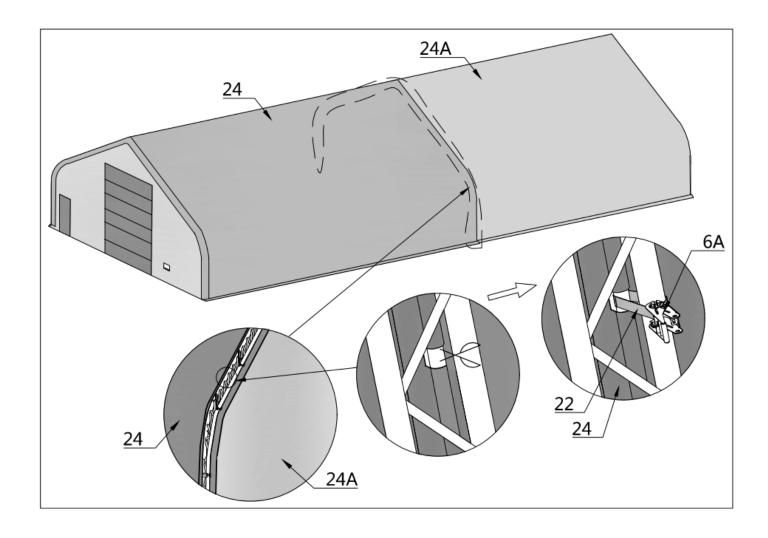

#### **STEP 20:**

| PARTS<br>CODE | PART | QTY |
|---------------|------|-----|
| 24A           |      | 1   |

#### **STEP 20:**

| PARTS<br>CODE | PART | QTY |
|---------------|------|-----|
| 6A            |      | 18  |
| 26            |      | 6   |
| 26A           | 0    | 5   |
| 27            |      | 1   |
| 22            |      | 18  |

#### **STEP 20:**

| PARTS<br>CODE | PART | QTY |
|---------------|------|-----|
| 6A            |      | 18  |
| 22            |      | 18  |