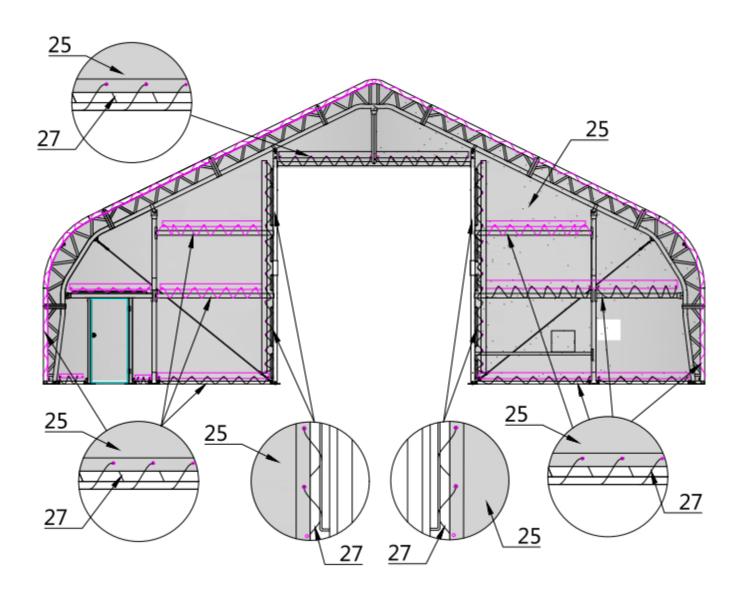

STEP 15: INSTALL THE DOOR COVERING CLOTH (THE FRONT AND REAR MOUNTING METHODS ARE THE SAME).

| PARTS<br>CODE | PART | QTY |
|---------------|------|-----|
| 25            |      | 1   |
| 27            |      | 1   |