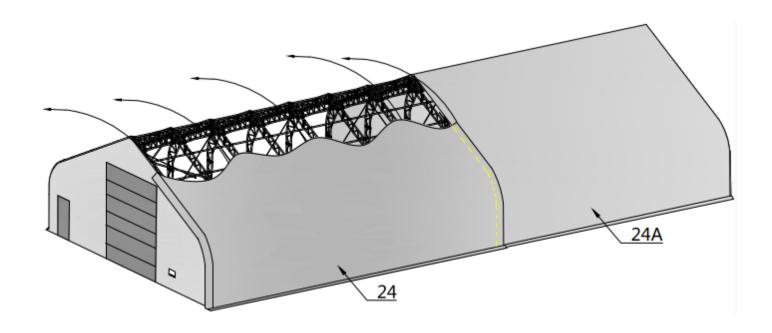

#### **STEP 21:**

| PARTS<br>CODE | PART | QTY |
|---------------|------|-----|
| 24            |      | 1   |

| PARTS | PART | QTY   |
|-------|------|-------|
| CODE  | FANI | Y i i |
| 26    |      | 12    |
| 26A   | 0    | 10    |

## 5. Install the top cloth (#24).

| PARTS<br>CODE | PART | QTY |
|---------------|------|-----|
| 6A            |      | 18  |
| 22            |      | 18  |

Step 22: Tension both sides of the top cloth with the tension device.