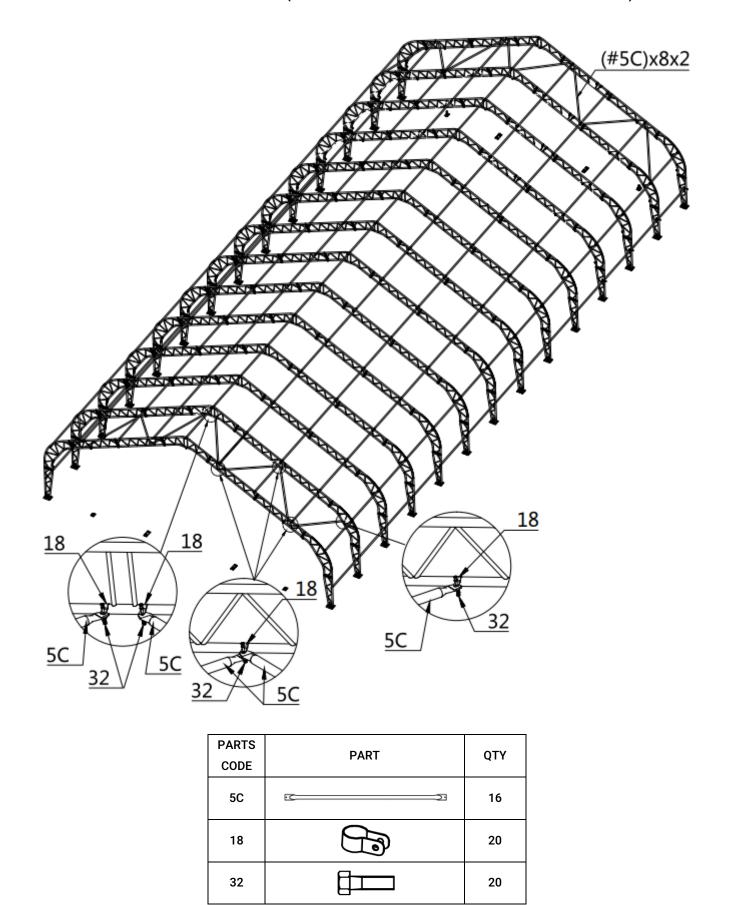

-|------|
| 1             |      | 1x12 |
| 2             |      | 2x12 |
| 3             |      | 2x12 |
| 4             |      | 2x12 |

| PARTS<br>CODE | PART | QTY   |
|---------------|------|-------|
| 5             |      | 2x12  |
| 30            |      | 32x12 |

STEP 4: WRAP (#23) AROUND THE SHARP POINTS OF THE JOINT TO AVOID FRICTION BETWEEN THE FABRIC AND THE INTERFACE.



| PARTS | PART | OTV |
|-------|------|-----|
| CODE  | PARI | QTY |
| 23    |      | 5   |





| PARTS | PART  | QTY |
|-------|-------|-----|
| CODE  | FARI  | QII |
| 5B    | F.C   | 11  |
| 30    |       | 8   |
| 28    | (MILL | 22  |



| PARTS | PART      | QTY |
|-------|-----------|-----|
| CODE  | FARI      | Q11 |
| 5B    | :C        | 132 |
| 30    |           | 96  |
| 28    | (MILLING) | 132 |





| PARTS<br>CODE | PART        | QTY |
|---------------|-------------|-----|
| 16B           | <del></del> | 12  |
| 16C           | <del></del> | 30  |
| 35            |             | 18  |

STEP 10: DOOR COLUMN INSTALLATION (THE FRONT AND REAR MOUNTING METHODS ARE THE SAME).



| PARTS<br>CODE | PART | QTY |
|---------------|------|-----|
| 9L            |      | 1   |
| 9R            |      | 1   |
| 9B            |      | 4   |
| 9C            |      | 2   |
| 10L           |      | 1   |

| PARTS<br>CODE | PART | QTY |
|---------------|------|-----|
| 10R           |      | 1   |
| 13            |      | 1   |
| 13A           |      | 1   |
| 13B           | Ä    | 1   |
| 18            |      | 2   |

| PARTS<br>CODE | PART | QTY |
|---------------|------|-----|
| 31            |