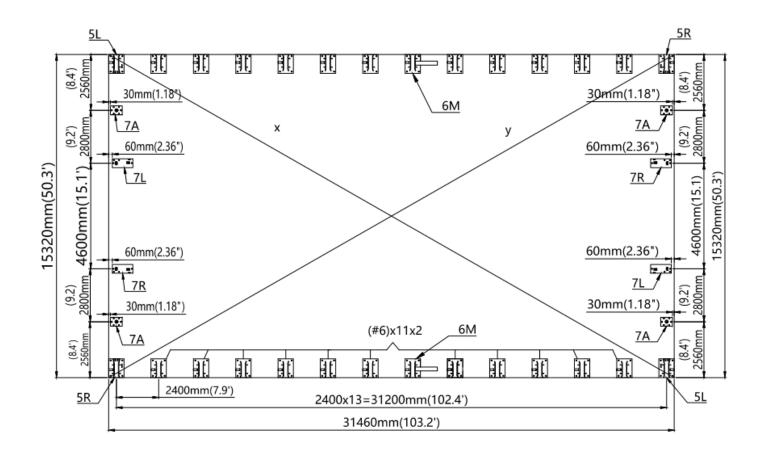

| 37  |       | Tapping screw               | #12x25mm           | 104 | A |



| PARTS | PART    | QTY |
|-------|---------|-----|
| CODE  |         |     |
| 5L    |         | 2   |
| 5R    | • • • • | 2   |
| 6     |         | 22  |
| 6M    |         | 2   |

| PARTS<br>CODE | PART | QTY |
|---------------|------|-----|
| 7L            |      | 2   |
| 7R            |      | 2   |
| 7A            |      | 4   |
| 34            |      | 128 |



| PARTS<br>CODE | PART | QTY |
|---------------|------|-----|
| 1A            |      | 1x2 |
| 2A            |      | 2x2 |
| 3A            |      | 2x2 |
| 4A            |      | 2x2 |

| PARTS<br>CODE | PART | QTY  |
|---------------|------|------|
| 5A            |      | 2x2  |
| 30            |      | 32x2 |



| PARTS<br>CODE | PART | QTY  |
|---------------|------|------|
| 1             |      | 1x12 |
| 2