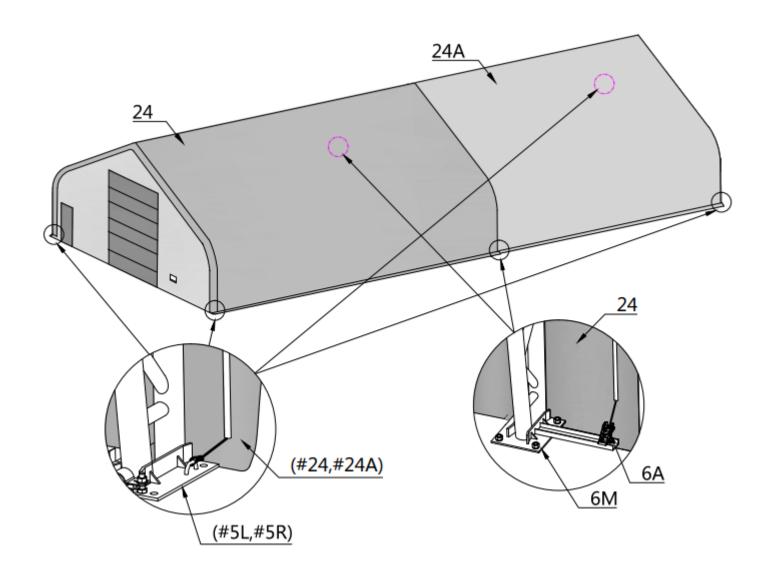

| PARTS | PART    | QTY |
|-------|---------|-----|
| CODE  |         |     |
| 5L    |         | 2   |
| 5R    | • • • • | 2   |
| 6     |         | 22  |
| 6M    |         | 2   |

| PARTS<br>CODE | PART | QTY |
|---------------|------|-----|
| 7L            |      | 2   |
| 7R            |      | 2   |
| 7A            |      | 4   |
| 34            |      | 128 |