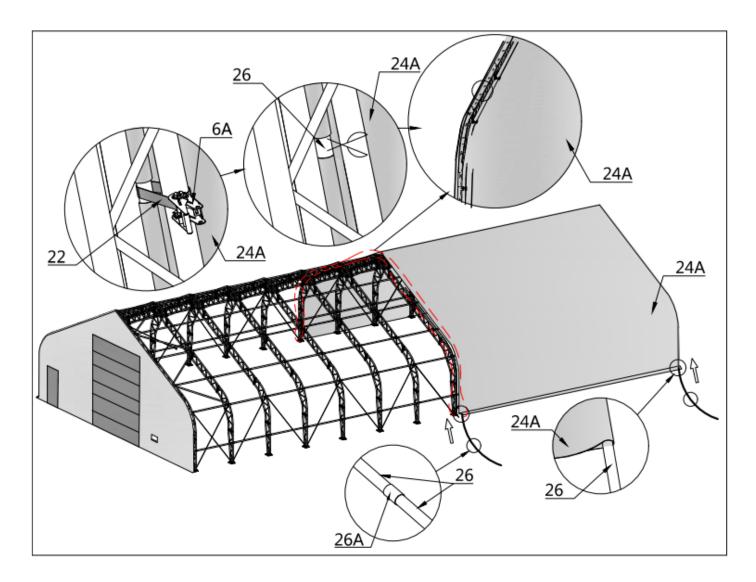

#### **STEP 20:**

| PARTS<br>CODE | PART | QTY |
|---------------|------|-----|
| 24A           |      | 1   |

#### **STEP 20:**

| PARTS<br>CODE | PART | QTY |
|---------------|------|-----|
| 6A            |      | 18  |
| 26            |      | 6   |
| 26A           | 0    | 5   |
| 27            |      | 1   |
| 22            |      | 18  |

#### **STEP 20:**

| PARTS<br>CODE | PART | QTY |
|---------------|------|-----|
| 6A            |      | 18  |
| 22            |      | 18  |