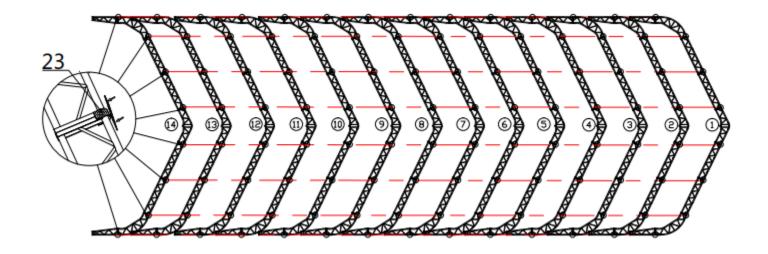

STEP 4: WRAP (#23) AROUND THE SHARP POINTS OF THE JOINT TO AVOID FRICTION BETWEEN THE FABRIC AND THE INTERFACE.

| PARTS | PART | OTV |
|-------|------|-----|
| CODE  | PARI | QTY |
| 23    |      | 5   |