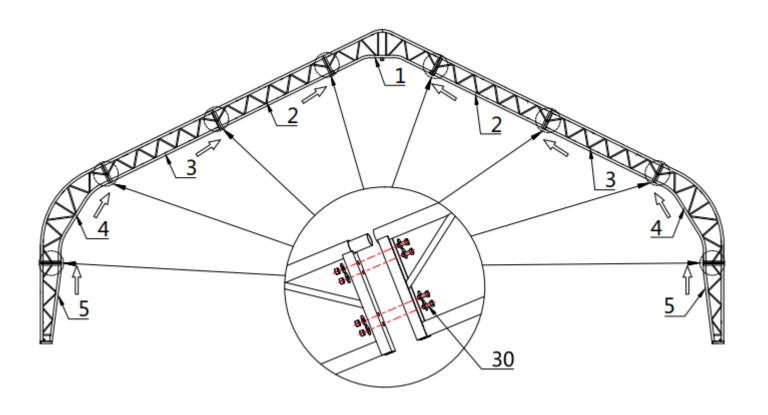

| PARTS<br>CODE | PART | QTY |
|---------------|------|-----|
| 1A            |      | 1x2 |
| 2A            |      | 2x2 |
| 3A            |      | 2x2 |
| 4A            |      | 2x2 |

| PARTS<br>CODE | PART | QTY  |
|---------------|------|------|
| 5A            |      | 2x2  |
| 30            |      | 32x2 |

| PARTS<br>CODE | PART | QTY  |
|---------------|------|------|
| 1             |      | 1x12 |
| 2             |      | 2x12 |
| 3             |      | 2x12 |
| 4             |      | 2x12 |

| PARTS<br>CODE | PART | QTY   |
|---------------|------|-------|
| 5             |      | 2x12  |
| 30            |      | 32x12 |

| PARTS | PART  | QTY |
|-------|-------|-----|
| CODE  | FARI  | QII |
| 5B    | F.C   | 11  |
| 30    |       | 8   |
| 28    | (MILL | 22  |

| PARTS | PART      | QTY |
|-------|-----------|-----|
| CODE  | FARI      | Q11 |
| 5B    | :C        | 132 |
| 30    |           | 96  |
| 28    | (MILLING) | 132 |