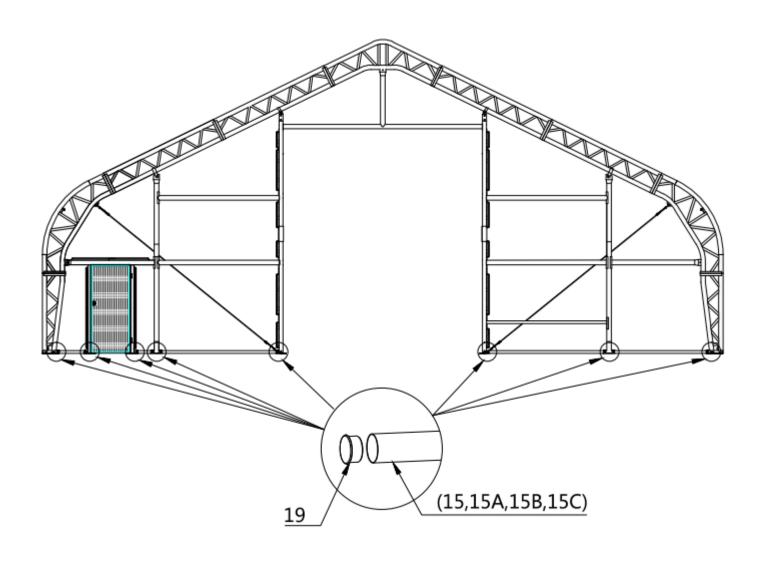

| PARTS | PART | QTY |
|-------|------|-----|
| CODE  | FARI | ŲΠ  |
| 17    |      | 14  |
| 17B   |      | 2   |
| 19    |      | 4   |

#### **STEP 21:**

| PARTS | D.D- | 077/ |
|-------|------|------|
| CODE  | PART | QTY  |
| 17    |      | 16   |
| 17A   |      | 2    |
| 19    |      | 4    |