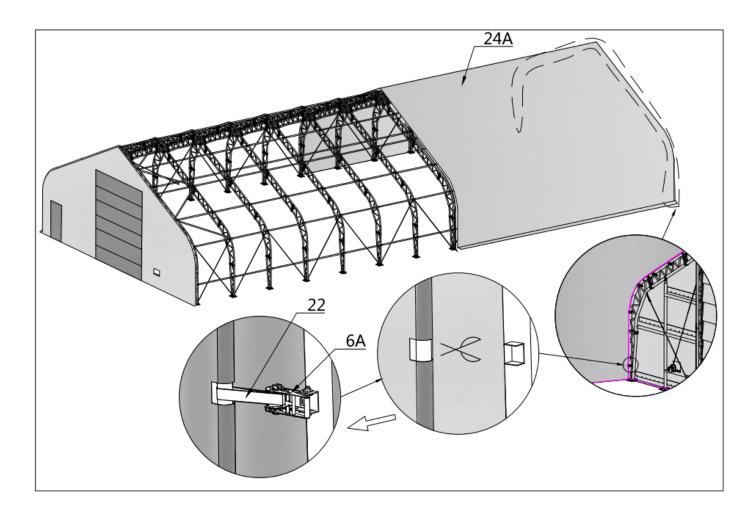

#### **STEP 20:**

| PARTS<br>CODE | PART | QTY |
|---------------|------|-----|
| 24A           |      | 1   |

#### **STEP 20:**

| PARTS<br>CODE | PART | QTY |
|---------------|------|-----|
| 6A            |      | 18  |
| 26            |      | 6   |
| 26A           | 0    | 5   |
| 27            |      | 1   |
| 22            |      | 18  |

| PARTS | PART | QTY |
|-------|------|-----|
| CODE  | FARI | ŲΠ  |
| 17    |      | 14  |
| 17B   |      | 2   |
| 19    |      | 4   |

#### **STEP 20:**

| PARTS<br>CODE | PART | QTY |
|---------------|------|-----|
| 6A            |      | 18  |
| 22            |      | 18  |