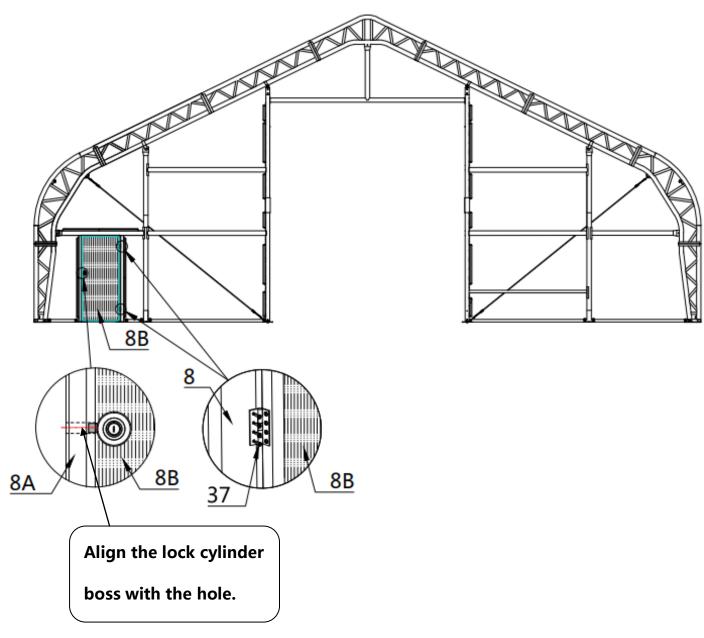

| PARTS<br>CODE | PART | QTY |
|---------------|------|-----|
| 8B            | 0    | 1   |
| 37            |      | 8   |

| PARTS<br>CODE | PART | QTY |
|---------------|------|-----|
| 19            |      | 10  |