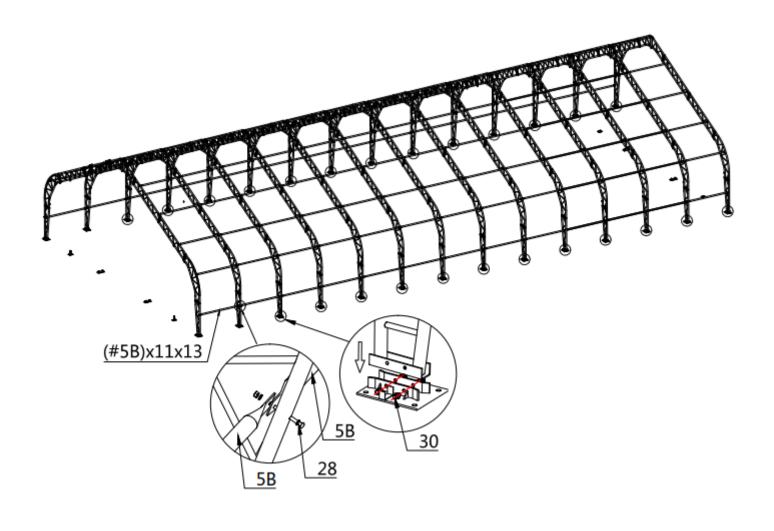

| PARTS | PART  | QTY |
|-------|-------|-----|
| CODE  | FARI  | QII |
| 5B    | F.C   | 11  |
| 30    |       | 8   |
| 28    | (MILL | 22  |

| PARTS | PART      | QTY |
|-------|-----------|-----|
| CODE  | FARI      | Q11 |
| 5B    | :C        | 132 |
| 30    |           | 96  |
| 28    | (MILLING) | 132 |