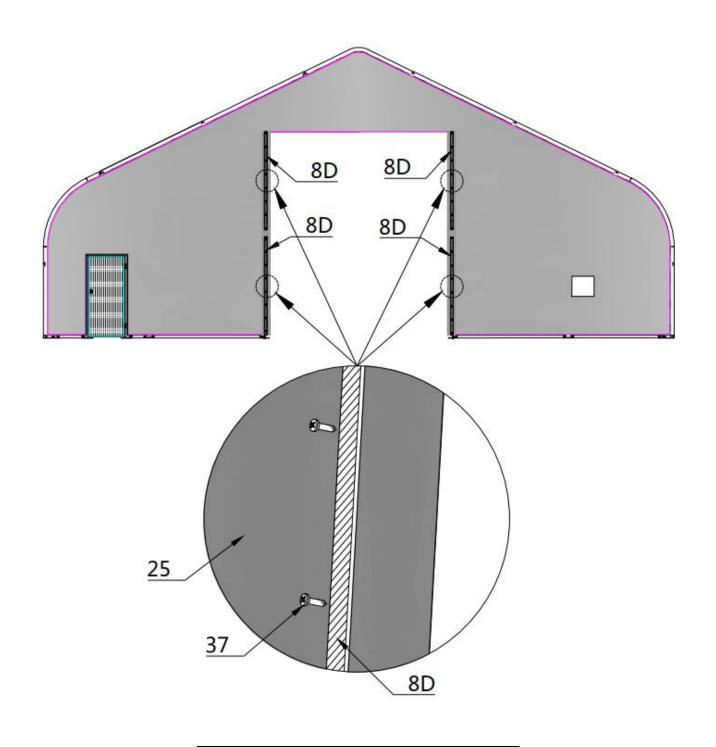

| PARTS<br>CODE | PART | QTY |
|---------------|------|-----|
| 8B            | 0    | 1   |
| 37            |      | 8   |

| PARTS<br>CODE | PART | QTY |
|---------------|------|-----|
| 19            |      | 10  |

| PARTS | PART       | QTY |
|-------|------------|-----|
| CODE  | PARI       | QII |
| 8C    |            | 1   |
| 8D    |            | 2   |
| 37    | <b>=</b> 0 | 20  |

| PARTS | PART       | QTY |
|-------|------------|-----|
| CODE  | TANI       | QII |
| 8D    |            | 4   |
| 37    | <b>=</b> 0 | 32  |