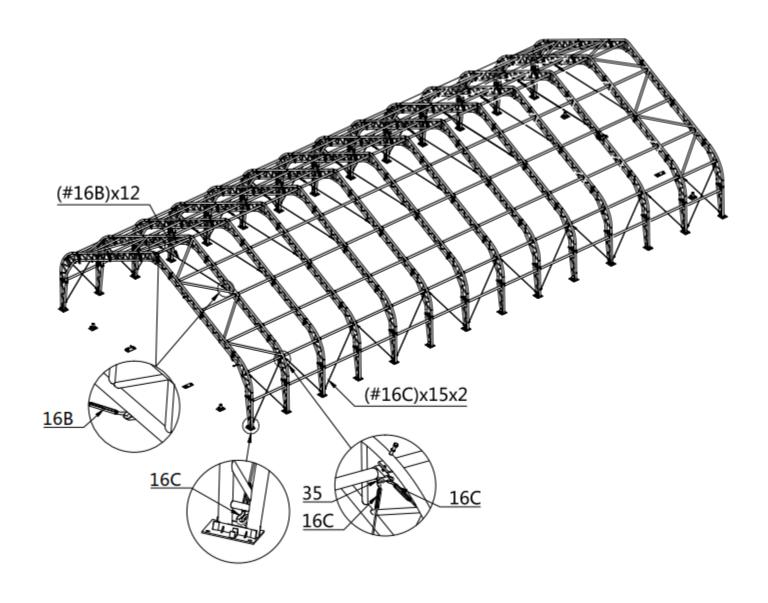

| PARTS<br>CODE | PART        | QTY |
|---------------|-------------|-----|
| 16B           | <del></del> | 12  |
| 16C           | <del></del> | 30  |
| 35            |             | 18  |

STEP 10: DOOR COLUMN INSTALLATION (THE FRONT AND REAR MOUNTING METHODS ARE THE SAME).