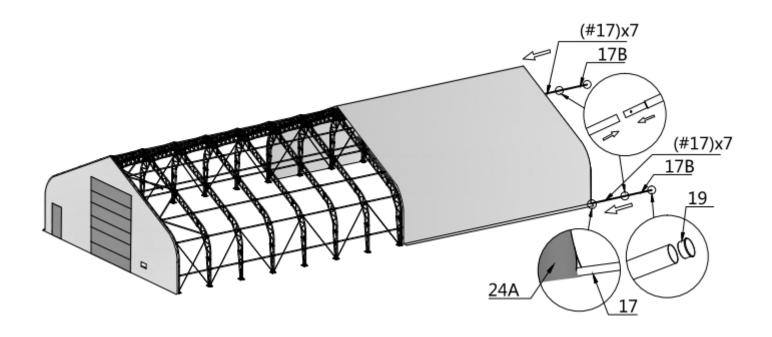

| PARTS | PART | QTY |
|-------|------|-----|
| CODE  | FARI | ŲΠ  |
| 17    |      | 14  |
| 17B   |      | 2   |
| 19    |      | 4   |

#### **STEP 21:**

| PARTS | D.D- | 077/ |
|-------|------|------|
| CODE  | PART | QTY  |
| 17    |      | 16   |
| 17A   |      | 2    |
| 19    |      | 4    |