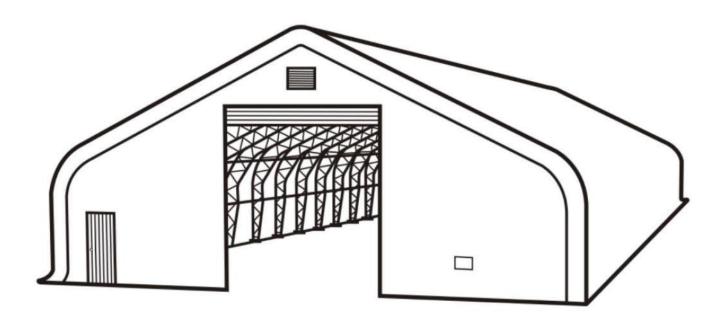

#### **MAIN SPECIFICATIONS:**

Assembly size: W15.24 x L31.2 x H7.0 (m) / 50 x 102.4 x 23 (ft)

Outside width: 15.24 m / 50ft, inside width: 14.4 m / 47.4 ft, length: 31.2 m / 102.4 ft

Ridge peak height: 7.0 m / 23 ft
Peak clearance height: 6.4 m / 21 ft

Roll up door: 4.6 x 4.7 (m) / 15 x 15.4 (ft) (The front and rear doors are the same size).

• Shoulder wall clearance height: 2.8 m / 9 ft