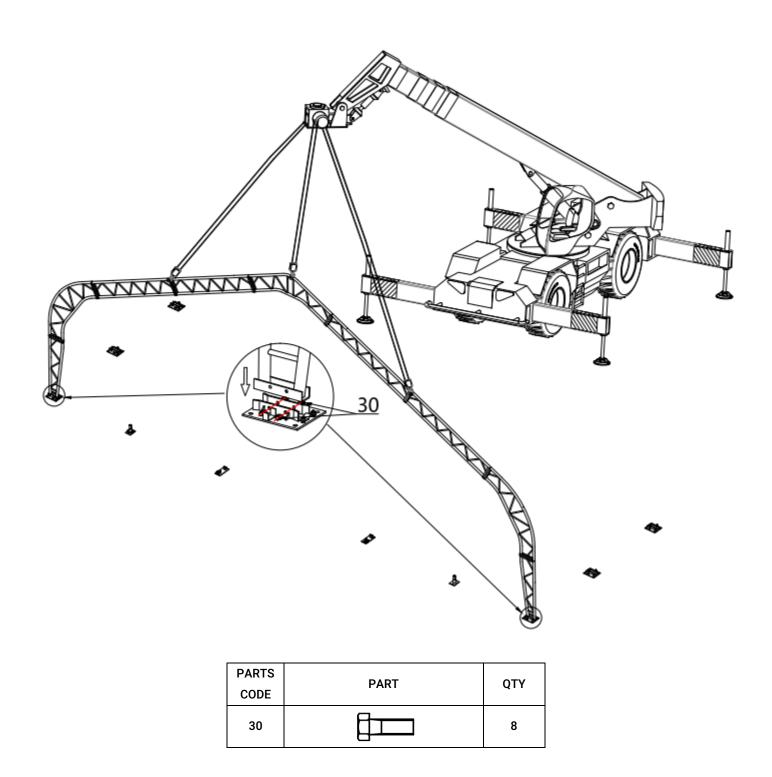

| PARTS | PART  | QTY |
|-------|-------|-----|
| CODE  | FARI  | QII |
| 5B    | F.C   | 11  |
| 30    |       | 8   |
| 28    | (MILL | 22  |

| PARTS | PART      | QTY |
|-------|-----------|-----|
| CODE  | FARI      | Q11 |
| 5B    | :C        | 132 |
| 30    |           | 96  |
| 28    | (MILLING) | 132 |