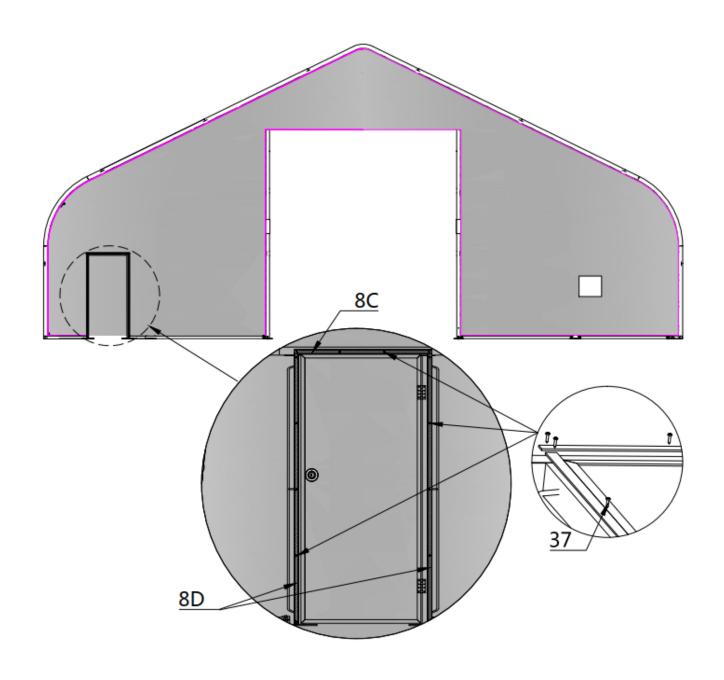

| PARTS | PART       | QTY |
|-------|------------|-----|
| CODE  | PARI       | QII |
| 8C    |            | 1   |
| 8D    |            | 2   |
| 37    | <b>=</b> 0 | 20  |

| PARTS | PART       | QTY |
|-------|------------|-----|
| CODE  | TANI       | QII |
| 8D    |            | 4   |
| 37    | <b>=</b> 0 | 32  |