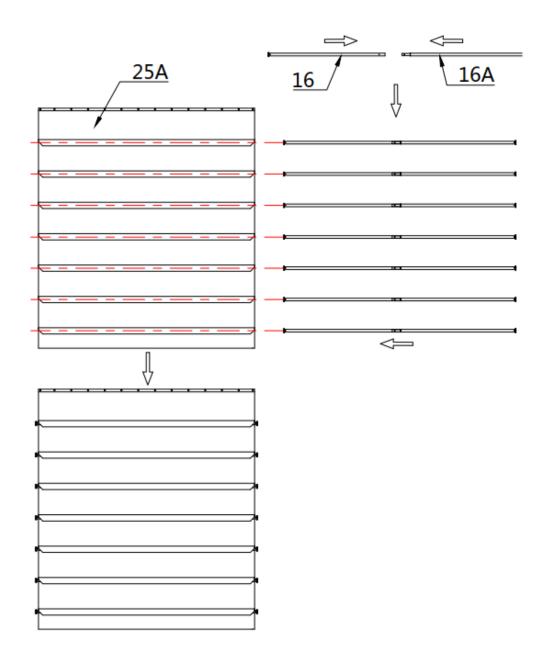

1. DOOR CURTAIN INSTALLATION (THE FRONT AND REAR MOUNTING METHODS ARE THE SAME).

| PARTS<br>CODE | PART | QTY |
|---------------|------|-----|
| 16            |      | 7   |
| 16A           | -    | 7   |
| 25A           |      | 1   |