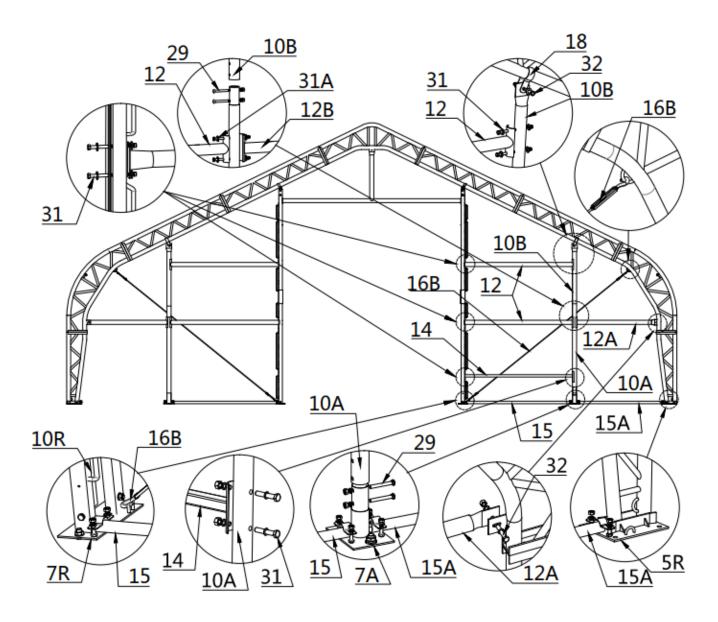

#### 2. DOOR SUPPORT PIPE INSTALLATION (THE FRONT AND REAR MOUNTING METHODS ARE THE SAME).

| PARTS<br>CODE | PART     | QTY |
|---------------|----------|-----|
| 10A           | )1       | 1   |
| 10B           | -        | 1   |
| 12            | <u> </u> | 2   |
| 12A           | 2.       | 1   |

| PARTS<br>CODE | PART              | QTY |
|---------------|-------------------|-----|
| 14            | <u> </u>          | 1   |
| 15            |                   | 1   |
| 15A           |                   | 1   |
| 16B           | <del>(===</del> , | 1   |

| PARTS<br>CODE | PART          | QTY |
|---------------|---------------|-----|
| 18            |               | 1   |
| 29            | (MII          | 4   |
| 31            | [ <del></del> | 10  |
| 31A           |               | 2   |
| 32            |               | 2   |

| PARTS | PART     | QTY |
|-------|----------|-----|
| CODE  | PANI     | QII |
| 8     |          | 1   |
| 8A    | <b>*</b> | 1   |
| 15B   |          | 1   |

| PARTS | PART | QTY |
|-------|------|-----|
| CODE  |      |     |
| 15C   |      | 1   |
| 31    |      | 4   |
| 34    |      | 4   |