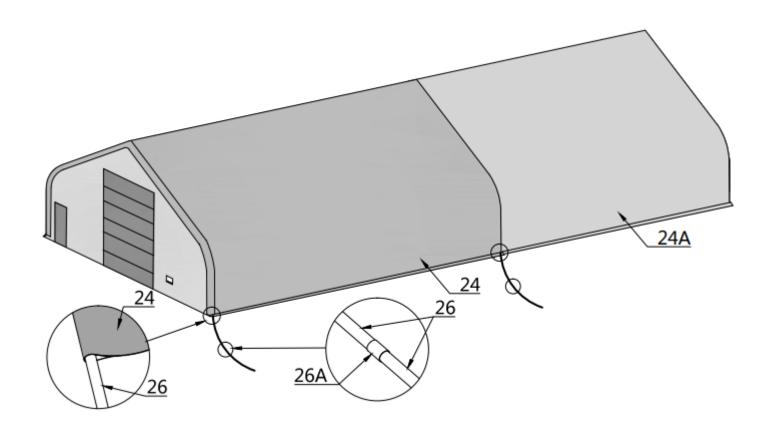

#### **STEP 21:**

| PARTS<br>CODE | PART | QTY |
|---------------|------|-----|
| 24            |      | 1   |

| PARTS | PART | QTY   |
|-------|------|-------|
| CODE  | FANI | Y i i |
| 26    |      | 12    |
| 26A   | 0    | 10    |

#### **STEP 21:**

| PARTS | D.D- | 077/ |
|-------|------|------|
| CODE  | PART | QTY  |
| 17    |      | 16   |
| 17A   |      | 2    |
| 19    |      | 4    |