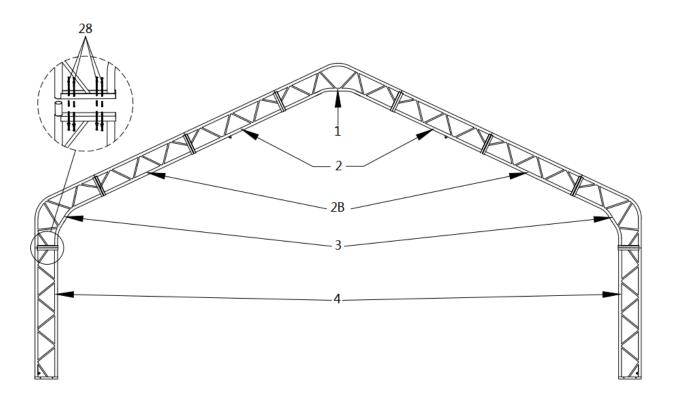

Check the parts list below to make sure all parts are received prior to assembly.

|               | TMG-DT4063-PRO PART LIST         |                                                         |         |    |             |  |
|---------------|----------------------------------|---------------------------------------------------------|---------|----|-------------|--|
| PARTS<br>CODE | GRAPHICAL DESCRIPTION LENGTH QTY |                                                         |         |    |             |  |
| 1             |                                  | Peak arch tube<br>(for 7 middle trusses )               | L2550mm | 7  | В           |  |
| 1A            |                                  | Peak arch tube<br>(for front and rear truss)            | L2550mm | 2  | В           |  |
| 2             |                                  | Upper rafter tube<br>(for middle truss)                 | L2113mm | 14 | Bx2<br>Cx12 |  |
| 2A            |                                  | Up and low rafter tube<br>(for front and rear<br>truss) | L2113mm | 8  | В           |  |
| 2B            |                                  | Lower rafter tube<br>(for middle truss)                 | L2113mm | 14 | С           |  |

#### **STEP 5 : INSTALL INTERMEDIATE TRUSS.**

| PARTS | PART | QTY  |
|-------|------|------|
| CODE  | FARI | QTT  |
| 1     |      | 1x7  |
| 2     |      | 2x7  |
| 2B    |      | 2x7  |
| 3     |      | 2x7  |
| 4     |      | 2x7  |
| 28    | []   | 32x7 |