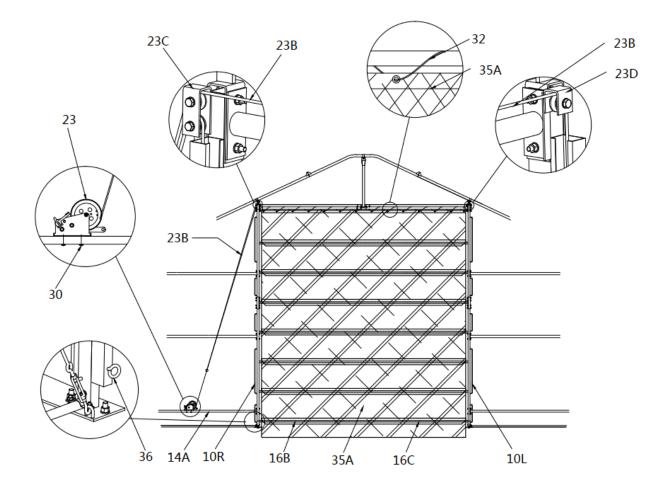

## STEP 18 : INSTALL THE REAR MECHANICAL ROLLING SHUTTER DOOR.

| PARTS<br>CODE | PART | QTY |
|---------------|------|-----|
| 16B           |      | 7   |
| 16C           |      | 7   |
| 23            |      | 1   |
| 23B           |      | 1   |
| 30            |      | 2   |
| 35A           |      | 1   |
| 36            | 9    | 1   |