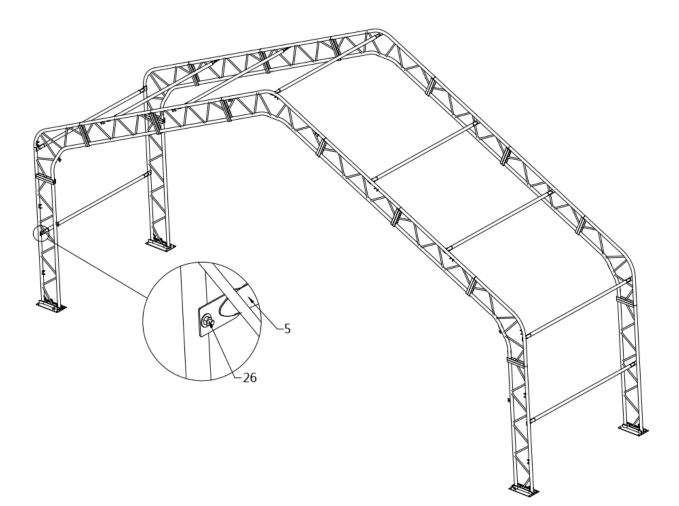

| 3  |                                                                                                                                                                                                                                                                                                                                                                                                                                                                                                                                                                                                                                                                                                                                                                                                                                                                                                                                                                                                                                                                                                                                                                                                                                                                                                                                                                                                                                                                                                                                                                                                                                                                                                                                                                                                                                                                                                                                                                                                                                                                                                                                | Shoulder tube<br>(for middle truss)                                          | L1987mm           | 14 | А |
|----|--------------------------------------------------------------------------------------------------------------------------------------------------------------------------------------------------------------------------------------------------------------------------------------------------------------------------------------------------------------------------------------------------------------------------------------------------------------------------------------------------------------------------------------------------------------------------------------------------------------------------------------------------------------------------------------------------------------------------------------------------------------------------------------------------------------------------------------------------------------------------------------------------------------------------------------------------------------------------------------------------------------------------------------------------------------------------------------------------------------------------------------------------------------------------------------------------------------------------------------------------------------------------------------------------------------------------------------------------------------------------------------------------------------------------------------------------------------------------------------------------------------------------------------------------------------------------------------------------------------------------------------------------------------------------------------------------------------------------------------------------------------------------------------------------------------------------------------------------------------------------------------------------------------------------------------------------------------------------------------------------------------------------------------------------------------------------------------------------------------------------------|------------------------------------------------------------------------------|-------------------|----|---|
| ЗA |                                                                                                                                                                                                                                                                                                                                                                                                                                                                                                                                                                                                                                                                                                                                                                                                                                                                                                                                                                                                                                                                                                                                                                                                                                                                                                                                                                                                                                                                                                                                                                                                                                                                                                                                                                                                                                                                                                                                                                                                                                                                                                                                | Shouldertube<br>(front and rear truss)                                       | L1987mm           | 4  | В |
| 4  |                                                                                                                                                                                                                                                                                                                                                                                                                                                                                                                                                                                                                                                                                                                                                                                                                                                                                                                                                                                                                                                                                                                                                                                                                                                                                                                                                                                                                                                                                                                                                                                                                                                                                                                                                                                                                                                                                                                                                                                                                                                                                                                                | Sidewall tube<br>(middle truss)                                              | L2758mm           | 14 | A |
| 4A |                                                                                                                                                                                                                                                                                                                                                                                                                                                                                                                                                                                                                                                                                                                                                                                                                                                                                                                                                                                                                                                                                                                                                                                                                                                                                                                                                                                                                                                                                                                                                                                                                                                                                                                                                                                                                                                                                                                                                                                                                                                                                                                                | Sidewall tube<br>(left and right for front truss<br>and left for rear truss) | L2758mm           | 3  | А |
| 4B |                                                                                                                                                                                                                                                                                                                                                                                                                                                                                                                                                                                                                                                                                                                                                                                                                                                                                                                                                                                                                                                                                                                                                                                                                                                                                                                                                                                                                                                                                                                                                                                                                                                                                                                                                                                                                                                                                                                                                                                                                                                                                                                                | Sidewall tube<br>(right for rear truss)                                      | L2758mm           | 1  | A |
| 5  | G<br>G                                                                                                                                                                                                                                                                                                                                                                                                                                                                                                                                                                                                                                                                                                                                                                                                                                                                                                                                                                                                                                                                                                                                                                                                                                                                                                                                                                                                                                                                                                                                                                                                                                                                                                                                                                                                                                                                                                                                                                                                                                                                                                                         | Roof purl in<br>(horizontal tube)                                            | L2440mm           | 72 | А |
| 5L |                                                                                                                                                                                                                                                                                                                                                                                                                                                                                                                                                                                                                                                                                                                                                                                                                                                                                                                                                                                                                                                                                                                                                                                                                                                                                                                                                                                                                                                                                                                                                                                                                                                                                                                                                                                                                                                                                                                                                                                                                                                                                                                                | Base plate for front and rear<br>truss left corners                          | L520xW260mm       | 2  | В |
| 5R |                                                                                                                                                                                                                                                                                                                                                                                                                                                                                                                                                                                                                                                                                                                                                                                                                                                                                                                                                                                                                                                                                                                                                                                                                                                                                                                                                                                                                                                                                                                                                                                                                                                                                                                                                                                                                                                                                                                                                                                                                                                                                                                                | Base plate for front and rear<br>truss right corners                         | L520xW260mm       | 2  | В |
| 6L |                                                                                                                                                                                                                                                                                                                                                                                                                                                                                                                                                                                                                                                                                                                                                                                                                                                                                                                                                                                                                                                                                                                                                                                                                                                                                                                                                                                                                                                                                                                                                                                                                                                                                                                                                                                                                                                                                                                                                                                                                                                                                                                                | Left base plate of front and rear door frame                                 | L200xW150mm       | 2  | В |
| 6R |                                                                                                                                                                                                                                                                                                                                                                                                                                                                                                                                                                                                                                                                                                                                                                                                                                                                                                                                                                                                                                                                                                                                                                                                                                                                                                                                                                                                                                                                                                                                                                                                                                                                                                                                                                                                                                                                                                                                                                                                                                                                                                                                | Right base plate of front and rear door frame                                | L200xW150mm       | 2  | В |
| 7  |                                                                                                                                                                                                                                                                                                                                                                                                                                                                                                                                                                                                                                                                                                                                                                                                                                                                                                                                                                                                                                                                                                                                                                                                                                                                                                                                                                                                                                                                                                                                                                                                                                                                                                                                                                                                                                                                                                                                                                                                                                                                                                                                | Base plates for middle truss                                                 | L480xW260mm       | 14 | В |
| 7A | and the second s | Ratchets                                                                     | 3Т                | 46 | В |
| 7B |                                                                                                                                                                                                                                                                                                                                                                                                                                                                                                                                                                                                                                                                                                                                                                                                                                                                                                                                                                                                                                                                                                                                                                                                                                                                                                                                                                                                                                                                                                                                                                                                                                                                                                                                                                                                                                                                                                                                                                                                                                                                                                                                | Expansion bolts                                                              | φ <b>16x150mm</b> | 92 | В |
| 8A |                                                                                                                                                                                                                                                                                                                                                                                                                                                                                                                                                                                                                                                                                                                                                                                                                                                                                                                                                                                                                                                                                                                                                                                                                                                                                                                                                                                                                                                                                                                                                                                                                                                                                                                                                                                                                                                                                                                                                                                                                                                                                                                                | Front door right column base<br>plate                                        | L200xW150mm       | 2  | В |
| 9A |                                                                                                                                                                                                                                                                                                                                                                                                                                                                                                                                                                                                                                                                                                                                                                                                                                                                                                                                                                                                                                                                                                                                                                                                                                                                                                                                                                                                                                                                                                                                                                                                                                                                                                                                                                                                                                                                                                                                                                                                                                                                                                                                | Side door left tube                                                          | L2027mm           | 2  | С |
| 9B | <u> </u>                                                                                                                                                                                                                                                                                                                                                                                                                                                                                                                                                                                                                                                                                                                                                                                                                                                                                                                                                                                                                                                                                                                                                                                                                                                                                                                                                                                                                                                                                                                                                                                                                                                                                                                                                                                                                                                                                                                                                                                                                                                                                                                       | Side door right tube                                                         | L2027mm           | 2  | С |
| 9C | •                                                                                                                                                                                                                                                                                                                                                                                                                                                                                                                                                                                                                                                                                                                                                                                                                                                                                                                                                                                                                                                                                                                                                                                                                                                                                                                                                                                                                                                                                                                                                                                                                                                                                                                                                                                                                                                                                                                                                                                                                                                                                                                              | Side door                                                                    | L2005xW925mm      | 2  | с |
| 9L |                                                                                                                                                                                                                                                                                                                                                                                                                                                                                                                                                                                                                                                                                                                                                                                                                                                                                                                                                                                                                                                                                                                                                                                                                                                                                                                                                                                                                                                                                                                                                                                                                                                                                                                                                                                                                                                                                                                                                                                                                                                                                                                                | Front vertical door rail<br>(left side upper part)                           | L2515mm           | 1  | В |
| 9R |                                                                                                                                                                                                                                                                                                                                                                                                                                                                                                                                                                                                                                                                                                                                                                                                                                                                                                                                                                                                                                                                                                                                                                                                                                                                                                                                                                                                                                                                                                                                                                                                                                                                                                                                                                                                                                                                                                                                                                                                                                                                                                                                | Front vertical door rail<br>(right side upper part)                          | L2515mm           | 1  | В |

www.tmgindustrial.com 14/27 TOLL FREE:1-877-761-2819

| PARTS<br>CODE | PART     | QTY |
|---------------|----------|-----|
| 5             | <u>(</u> | 9x7 |
| 26            |          | 9x7 |
| 28            | []       | 8x7 |