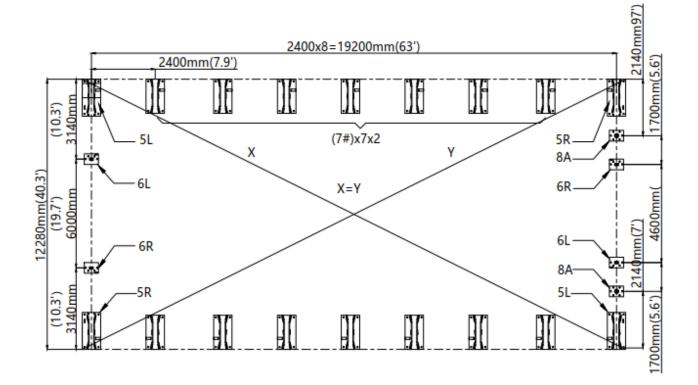

e parts list to make sure all parts are received
- Wear proper safety goggles or other protective gears while in assembly
- Do not return the product to dealer. They are not equipped to handle your requests.

Missing parts or have questions on assembly? Please call: 1-877-761-2819 or email: cs@tmgindustrial.com

#### **MAIN SPECIFICATIONS :**

- Assembly size : W12.2 x L19.2 x H6.4 (m) / 40 x 63 x 21 (ft)
- Outside width : 12.2 m / 40ft, inside width : 11.4 m / 37.4ft, length : 19.2 m / 63 ft
- Ridge peak height : 6.4 m / 21 ft
- Peak clearance height : 5.8 m / 19 ft
- Front roll up door : 4.6 x 4.7 (m) / 15 x 15.4 (ft)
- Rear roll up door : 6 x 4.2 (m) / 19.7 x 13.8 (ft) (wider door side)
- Shoulder wall clearance height : 3.5 m / 11.5 ft

#### CONCRETE FOUNDATION SIZE SEE BELOW FIGURE.



#### PRIOR TO ASSEMBLY

Please read the instructions carefully before installation. It is very important to follow your local safety regulations and industry standards during installation. Regulations may include but are not limited to:

- · Safety helmets, protective eyewear, and clothing
- · Safety harnesses for all elevated workers
- Proper ladder, cage, and safety operation

Check all components and parts before installation. All parts are marked with a part number, please refer to the parts list to make sure you have all parts.

Choose a day with low or no wind to install, assembly is hard in heavy wind. Do not make any alterations to the structure. Do not hang any weights on the frame during installation, including parts. We are not responsible for any damages or injuries caused by