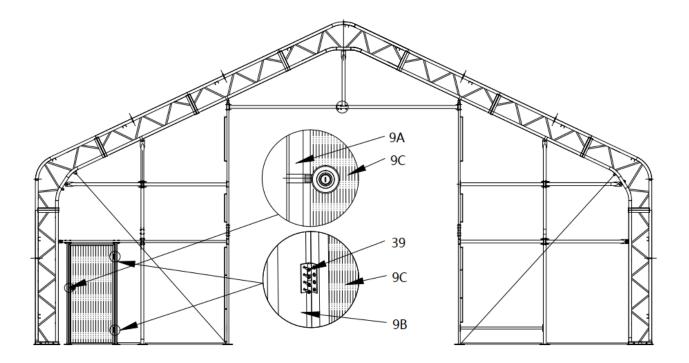

► www.tmgindustrial.com

18/27 TOLL FREE:1-877-761-2819

STEP 13 : FRONT AND REAR SMALL SIDE DOOR INSTALLATION.

| PARTS<br>CODE | PART | QTY |
|---------------|------|-----|
| 9C            |      | 1x2 |
| 39            |      | 8x2 |