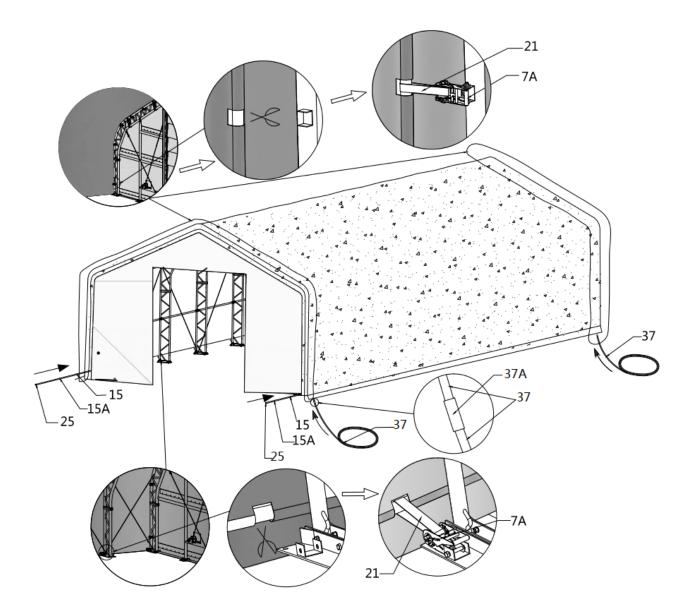

# STEP 20 : TOP CLOTH TENSIONING.

| PARTS<br>CODE | PART | QTY |
|---------------|------|-----|
| 7A            |      | 46  |
| 15            |      | 20  |
| 21            |      | 46  |

| PARTS<br>CODE | PART | QTY |
|---------------|------|-----|
| 25            |      | 16  |
| 37            |      | 10  |
| 37A           |      | 8   |

#### STEP 21 : TIGHTEN ROOF COVER ON FRONT AND REAR TRUSS FRAMES.

- The roof cover must be stretched and tied to the front and rear truss by rope #34going through flap grommets on the cover. Start from the top center of the truss and go toward both side on each end.
   Add or cut the rope as needed.
- Pull and stretch the cover enough only to take wrinkles out. Repeat for the reartruss. Do not over stretch to rip off the grommets.
- After the cover is placed and adjusted evenly across the grommet flap, go backand re-adjust all
  ratchets along the side edges. At this point, the roof cover should be pulled and stretched enough
  to take all wrinkles out. It is required to repeat this step 2-3 weeks afterthe installation is
  completed and the cover has stretched out over a certain time period on the frame.