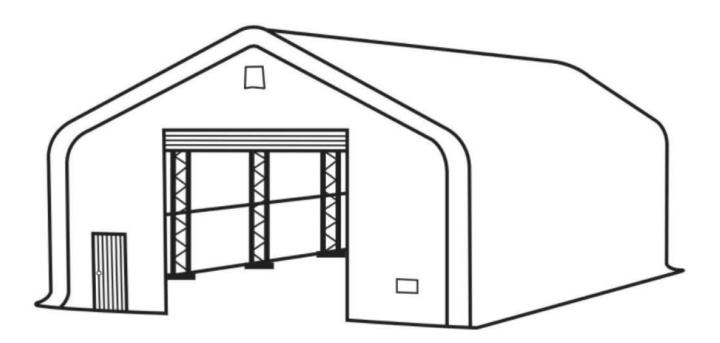

# 40' X 63' DUAL TRUSS PRO SERIES STORAGE SHELTER

- · Please read and understand the product manual completely before assembly
- Check against the parts list to make sure all parts are received
- Wear proper safety goggles or other protective gears while in assembly
- Do not return the product to dealer. They are not equipped to handle your requests.

#### **MAIN SPECIFICATIONS :**

- Assembly size : W12.2 x L19.2 x H6.4 (m) / 40 x 63 x 21 (ft)
- Outside width : 12.2 m / 40ft, inside width : 11.4 m / 37.4ft, length : 19.2 m / 63 ft
- Ridge peak height : 6.4 m / 21 ft
- Peak clearance height : 5.8 m / 19 ft
- Front roll up door : 4.6 x 4.7 (m) / 15 x 15.4 (ft)
- Rear roll up door : 6 x 4.2 (m) / 19.7 x 13.8 (ft) (wider door side)
- Shoulder wall clearance height : 3.5 m / 11.5 ft