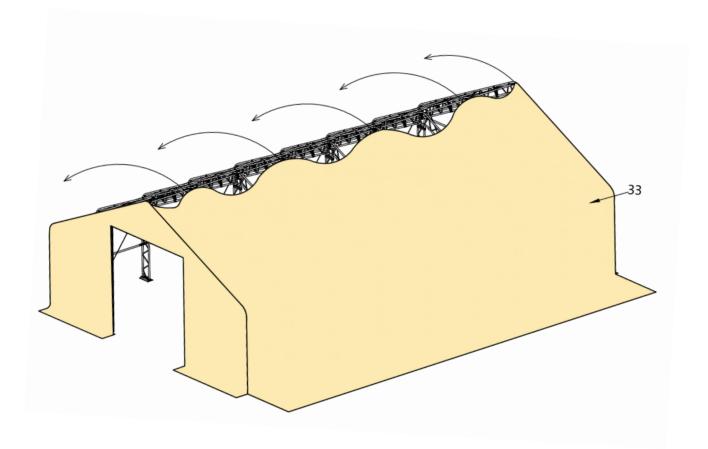

## STEP 19 : INSTALL ROOF COVER.

| PARTS<br>CODE | PART | QTY |
|---------------|------|-----|
| 33            |      | 1   |