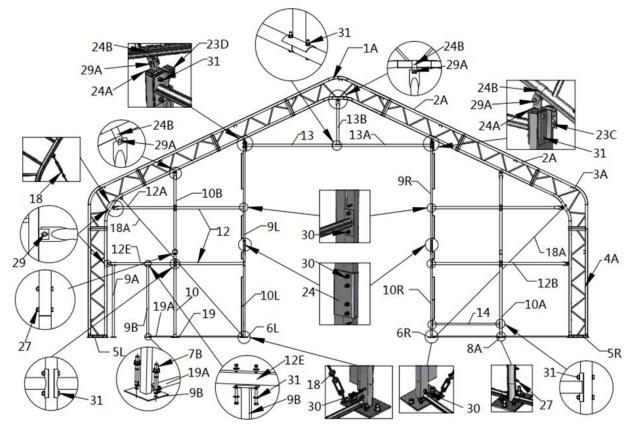

## STEP 11 : FRONT TRUSSES TO COMPLETE.

| PARTS<br>CODE | PART           | QTY | PARTS<br>CODE | PART                                  | QTY |
|---------------|----------------|-----|---------------|---------------------------------------|-----|
| 7B            |                | 4   | 13B           | •<                                    | 1   |
| 9A            |                | 1   | 14            | i                                     | 1   |
| 9B            | <b>F</b>       | 1   | 18A           | ( <u> </u>                            | 2   |
| 9L            |                | 1   | 19            |                                       | 3   |
| 9R            | <u></u>        | 1   | 19A           |                                       | 1   |
| 10            | е <del></del>  | 1   | 23C           | I I I I I I I I I I I I I I I I I I I | 1   |
| 10A           | ····           | 1   | 23D           | Ś                                     | 1   |
| 10B           | <u>œ</u> ₽     | 2   | 24            |                                       | 2   |
| 10L           |                | 1   | 24A           | And And                               | 2   |
| 10R           |                | 1   | 24B           | (L)                                   | 5   |
| 12            | ===== <b>1</b> | 4   | 27            |                                       | 8   |
| 12A           | 21<br>21       | 2   | 29            |                                       | 4   |
| 12B           | <u>تح</u>      | 1   | 29A           | ₿ <b>─</b> ──                         | 5   |
| 12E           |                | 1   | 30            |                                       | 20  |
| 13            | <u>بر</u>      | 1   | 31            |                                       | 20  |
| 13A           |                | 1   |               |                                       |     |