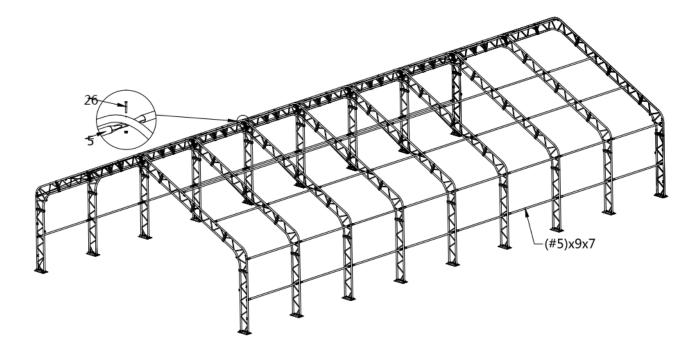

www.tmgindustrial.com 14/27 TOLL FREE:1-877-761-2819

| PARTS<br>CODE | PART     | QTY |
|---------------|----------|-----|
| 5             | <u>(</u> | 9x7 |
| 26            |          | 9x7 |
| 28            | []       | 8x7 |