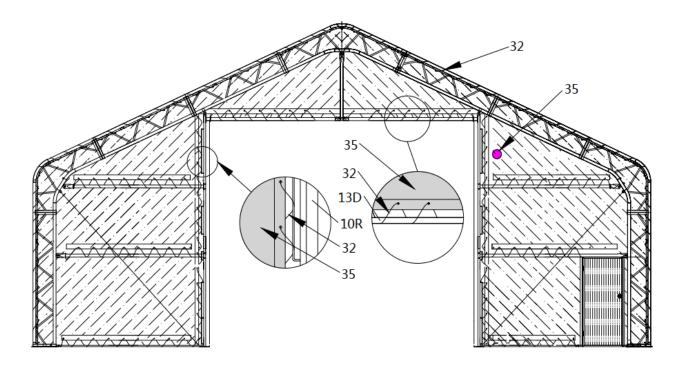

| PARTS<br>CODE | PART | QTY |
|---------------|------|-----|
| 32            |      | 1   |
| 35            |      | 1   |

STEP 16 : INSTALL THE FRONT DOOR METAL STRIP. (THE FRONT AND REAR MOUNTING METHODS ARE THE SAME)