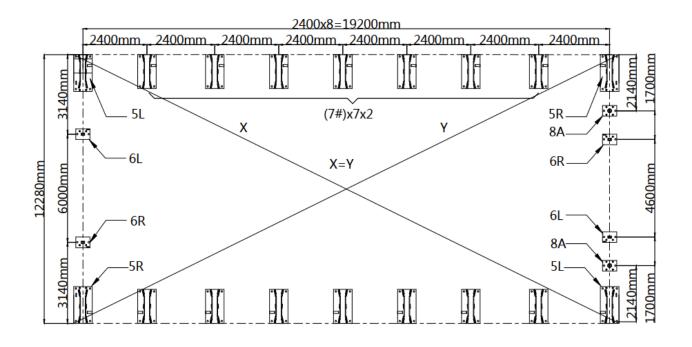

| L4.82xW4.56m       | 1        | В |
| 35  |        | Rear truss fabric tarp panel                        | L12.2xW6.55m       | 1        | В |
| 35A |        | Rear roll up door fabric tarp<br>panel              | L5.96xW4.53m       | 1        | В |
| 36  |        | Front and rear fabric tarp secure pin               | φ <b>6x200mm</b>   | 2        | А |
| 37  |        | Plastic hose<br>(in grooves at both ends of<br>#33) | φ <b>25x4000mm</b> | 10       | A |
| 37A |        | Connector (for connection<br>#37)                   | φ25                | 8        | А |
| 38  | O      | Scratch resistant tape                              | L10m               | 4        | В |
| 39  |        | Tapping screw                                       | M5x25mm            | 104      | В |



| PARTS<br>CODE | PART | QTY | PARTS<br>CODE | PART | QTY |
|---------------|------|-----|---------------|------|-----|
| 5L            |      | 2   | 7             |      | 14  |
| 5R            |      | 2   | 7B            |      | 84  |
| 6L            |      | 2   | 8A            |      | 2   |
| 6R            |      | 2   |               |      |     |

### **STEP 3 : INSTALL THE FRONT TRUSS.**



| No. | Part | Qty |
|-----|------|-----|
| 1A  |      | 1   |
| 2A  |      | 4   |
| 3A  |      | 2   |
| 4A  |      | 2   |
| 28  |      | 32  |

## STEP 4 : INSTALL THE REAR TRUSS.



| PARTS | PART | QTY |
|-------|------|-----|
| CODE  |      |     |
| 1A    |      | 1   |
| 2A    |      | 4   |
| ЗА    |      | 2   |
| 4A    |      | 1   |
| 4B    |      | 1   |
| 28    |      | 32