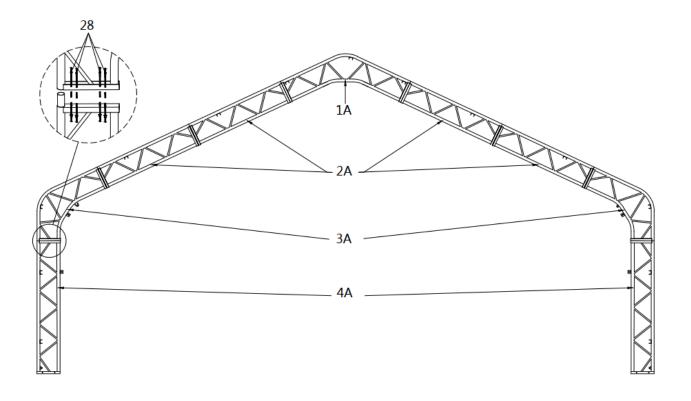

### **STEP 3 : INSTALL THE FRONT TRUSS.**

| No. | Part | Qty |
|-----|------|-----|
| 1A  |      | 1   |
| 2A  |      | 4   |
| 3A  |      | 2   |
| 4A  |      | 2   |
| 28  |      | 32  |

## STEP 4 : INSTALL THE REAR TRUSS.

| PARTS | PART | QTY |
|-------|------|-----|
| CODE  |      |     |
| 1A    |      | 1   |
| 2A    |      | 4   |
| ЗА    |      | 2   |
| 4A    |      | 1   |
| 4B    |      | 1   |
| 28    |      | 32  |

#### **STEP 5 : INSTALL INTERMEDIATE TRUSS.**

| PARTS | PART | QTY  |
|-------|------|------|
| CODE  | FARI | QTT  |
| 1     |      | 1x7  |
| 2     |      | 2x7  |
| 2B    |      | 2x7  |
| 3     |      | 2x7  |
| 4     |      | 2x7  |
| 28    | []   | 32x7 |