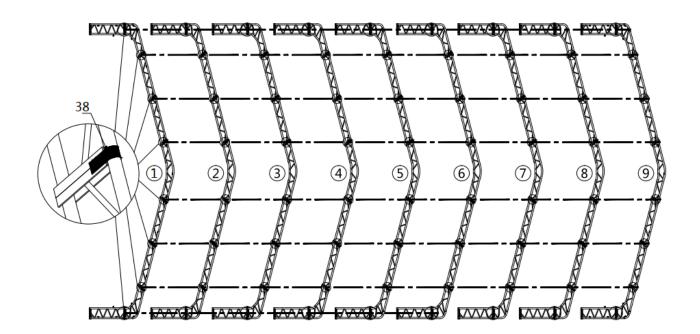

STEP 6 : WRAP (#38) AROUND THE SHARP POINTS OF THE JOINT TO AVOID FRICTION BETWEEN THE FABRIC AND THE INTERFACE.

| PARTS<br>CODE | PART    | QTY |
|---------------|---------|-----|
| 38            | $\odot$ | 4   |

#### STEP 21 : TIGHTEN ROOF COVER ON FRONT AND REAR TRUSS FRAMES.

- The roof cover must be stretched and tied to the front and rear truss by rope #34going through flap grommets on the cover. Start from the top center of the truss and go toward both side on each end.
   Add or cut the rope as needed.
- Pull and stretch the cover enough only to take wrinkles out. Repeat for the reartruss. Do not over stretch to rip off the grommets.
- After the cover is placed and adjusted evenly across the grommet flap, go backand re-adjust all
  ratchets along the side edges. At this point, the roof cover should be pulled and stretched enough
  to take all wrinkles out. It is required to repeat this step 2-3 weeks afterthe installation is
  completed and the cover has stretched out over a certain time period on the frame.