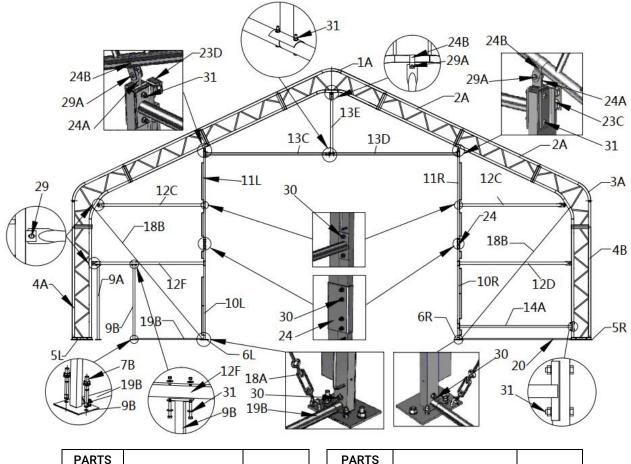

## **STEP 12 : TRUSS AFTER COMPLETION.**

| PARTS | PART                                   | QTY | PARTS | PART         | QTY |
|-------|----------------------------------------|-----|-------|--------------|-----|
| CODE  | FARI                                   | QTT | CODE  | FARI         | QTT |
| 7B    |                                        | 4   | 14A   |              | 1   |
| 9A    |                                        | 1   | 18B   | <del>,</del> | 2   |
| 9B    | <b>▲</b>                               | 1   | 19B   |              | 1   |
| 10L   |                                        | 1   | 20    |              | 1   |
| 10R   |                                        | 1   | 23C   | Ø?           | 1   |
| 11L   | ······································ | 1   | 23D   | ¢            | 1   |
| 11R   | p, ,                                   | 1   | 24    | $\bigcirc$   | 2   |
| 12C   | E\$                                    | 2   | 24A   | e l          | 2   |
| 12D   |                                        | 1   | 24B   | Ð            | 3   |
| 12F   | a                                      | 1   | 29    |              | 4   |
| 13C   | <u>ш</u>                               | 1   | 29A   |              | 3   |
| 13D   |                                        | 1   | 30    |              | 20  |
| 13E   | •<                                     | 1   | 31    |              | 12  |