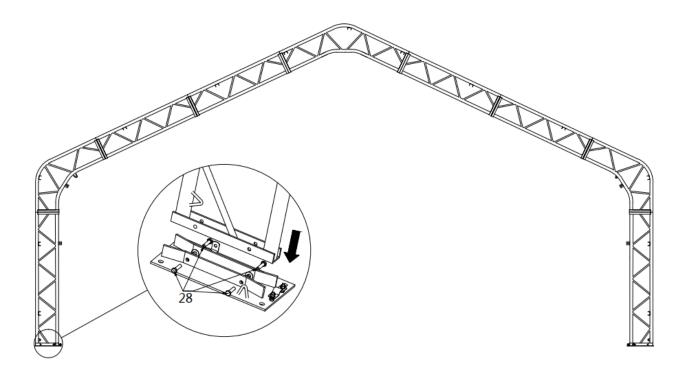

### **STEP 3 : INSTALL THE FRONT TRUSS.**

| No. | Part | Qty |
|-----|------|-----|
| 1A  |      | 1   |
| 2A  |      | 4   |
| 3A  |      | 2   |
| 4A  |      | 2   |
| 28  |      | 32  |

## **STEP 7 : INSTALL THE FRONT TRUSS.**

| PARTS<br>CODE | PART | QTY |
|---------------|------|-----|
| 28            | []   | 8   |

STEP 8 : PUT UP THE 2ND TRUSS, AND CONNECT ALL PURLINS (#5) BETWEEN 1ST AND 2ND TRUSS WITH BOLTS.