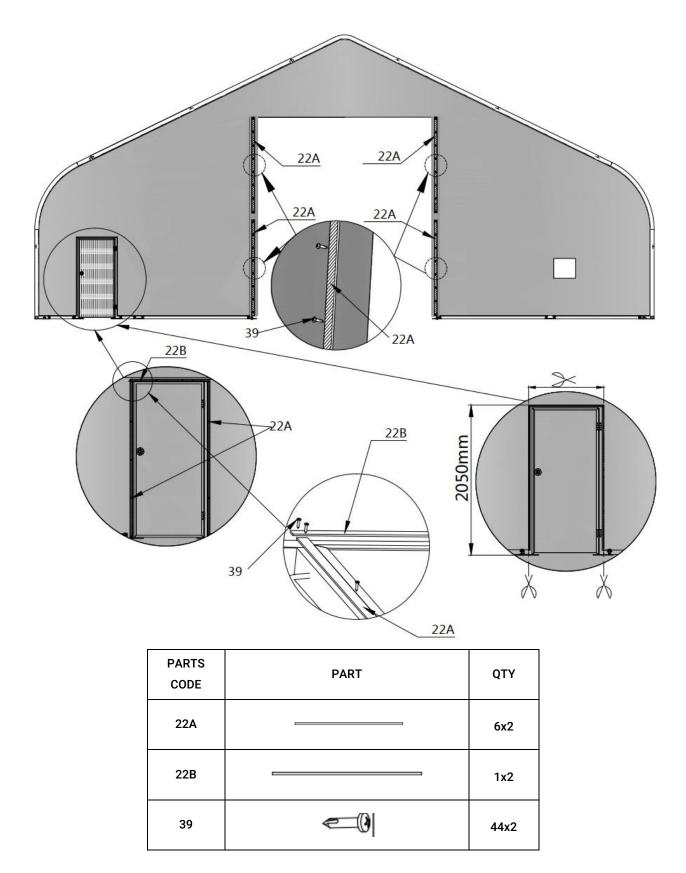

► www.tmgindustrial.com

18/27 TOLL FREE:1-877-761-2819

STEP 13 : FRONT AND REAR SMALL SIDE DOOR INSTALLATION.

| PARTS<br>CODE | PART | QTY |
|---------------|------|-----|
| 9C            |      | 1x2 |
| 39            |      | 8x2 |