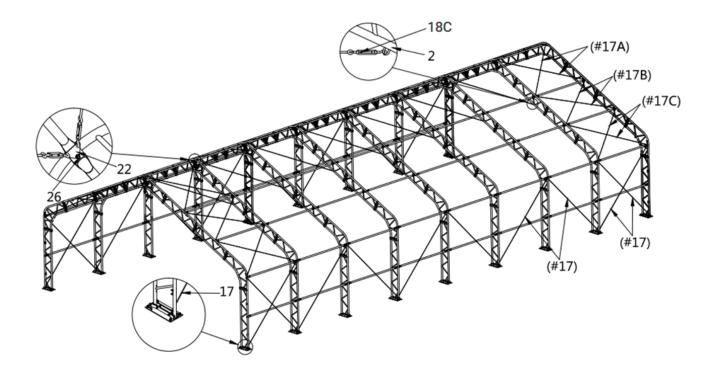

### STEP 10 : TENSION CABLE INSTALLATION.

| PARTS<br>CODE | PART           | QTY |
|---------------|----------------|-----|
| 17            | €- <u></u>     | 20  |
| 17A           | (,             | 8   |
| 17B           | € <del>,</del> | 8   |
| 17C           | € <del>,</del> | 8   |
| 18B           | € <del>,</del> | 7   |
| 22            |                | 34  |