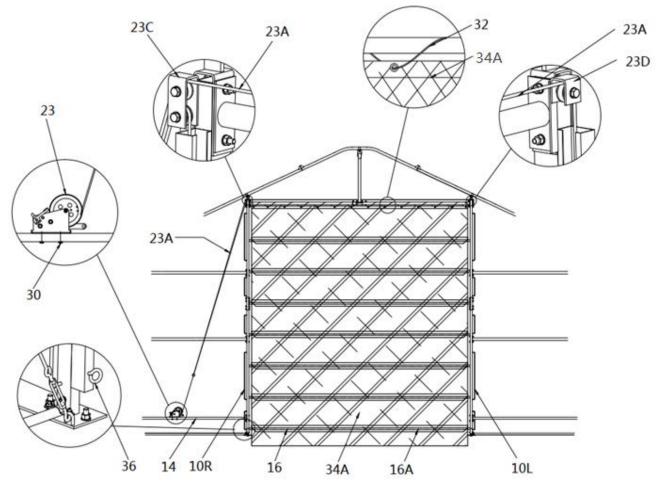

# STEP 17 : INSTALL THE FRONT MECHANICAL ROLLING SHUTTER DOOR.

| PARTS<br>CODE | PART | QTY |
|---------------|------|-----|
| 16            | a.   | 7   |
| 16A           |      | 7   |
| 23            |      | 1   |
| 23A           |      | 1   |
| 30            |      | 2   |
| 34A           |      | 1   |
| 36            |      | 1   |