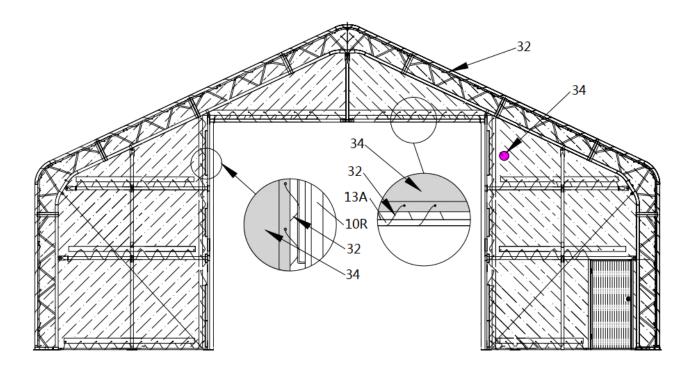

STEP 14 : FRONT TRUSS FABRIC PANEL INSTALLATION.

| PARTS<br>CODE | PART | QTY |
|---------------|------|-----|
| 32            |      | 1   |
| 34            |      | 1   |

STEP 15 : REAR TRUSS FABRIC PANEL INSTALLATION.