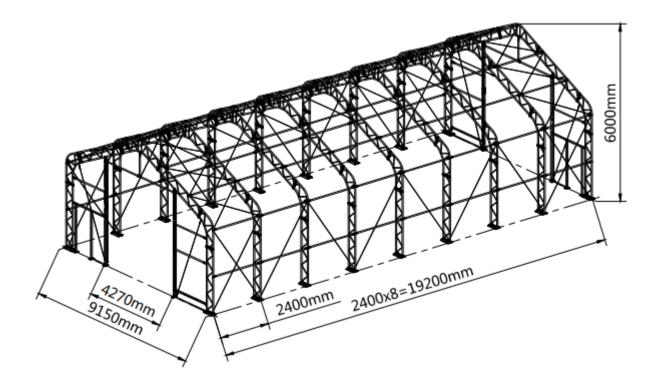

#### **MAIN SPECIFICATIONS :**

- Assembly size : W9.15 x L19.2 x H6 (m) / 30 x 63 x 19.7 (ft)
- Ridge height : 6m / 19.7 ft
- Peak clearance : 5.4m / 17.7 ft
- Front and back door : 4.27 x 3.96 (m) / 14 x 13 (ft)
- Shoulder height : 3.6 m / 11.8 ft

Check the parts list below to make sure all parts are received prior to assembly.

FRAME STRUCTURE DIAGRAM.

|               |                                | TMG-DT3063-PRO PART LIST                            |             |     |     |
|---------------|--------------------------------|-----------------------------------------------------|-------------|-----|-----|
| PARTS<br>CODE | GRAPHICAL                      | DESCRIPTION                                         | LENGTH      | QTY | вох |
| 1             |                                | Peak arch tube<br>(for 7 middle trusses )           | L2570mm     | 7   | В   |
| 1A            |                                | Peak arch tube<br>(for front and rear truss)        | L2570mm     | 2   | В   |
| 2             |                                | Upper rafter tube<br>(for middle trusses)           | L2921mm     | 14  | A   |
| 2A            | 2A Upper raf<br>(for front and |                                                     | L2921mm     | 4   | A   |
| 3             |                                | Shoulder tube<br>(for middle trusses)               | L1757mm     | 14  | В   |
| ЗА            |                                | Shoulder tube<br>(front and rear trusses)           | L1757mm     | 4   | В   |
| 4             |                                | Sidewall tube<br>(middle trusses)                   | L2878mm     | 14  | А   |
| 4A            |                                | Sidewall tube<br>(front and rear left truss)        | L2878mm     | 2   | А   |
| 4B            |                                | Sidewall tube<br>(front and rear right truss)       | L2878mm     | 2   | Α   |
| 5             | 2                              | Roof purlin<br>(horizontal tube)                    | L2440mm     | 72  | А   |
| 5L            |                                | Baseplate for front and rear<br>truss left corners  | W260xL520mm | 2   | В   |
| 5R            |                                | Baseplate for front and rear<br>truss right corners | W260xL520mm | 2   | В   |
| 6L            |                                | Left baseplate of front and rear door frame         | W150xL200mm | 2   | В   |