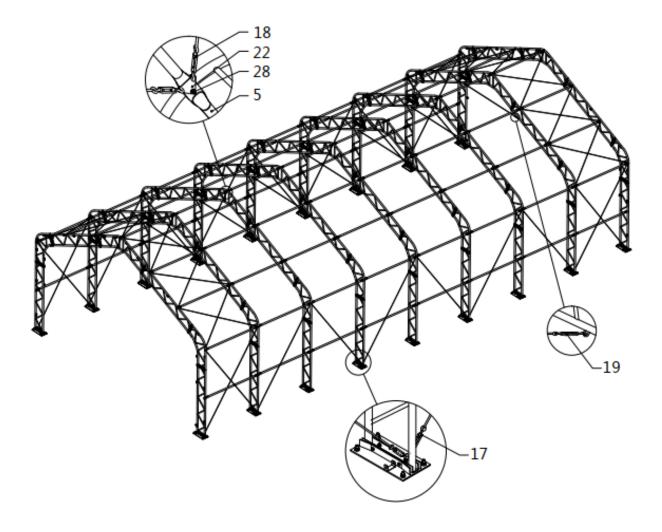

• Tension cable installation . All cables are diagonally installed on each side of the interval.

| PARTS<br>CODE | PART           | QTY |
|---------------|----------------|-----|
| 17            | <del>(</del> , | 20  |
| 18            | <del>(</del>   | 24  |

| PARTS | PART             | QTY |
|-------|------------------|-----|
| CODE  |                  | QTT |
| 19    | €,, <del>,</del> | 7   |
| 22    |                  | 34  |