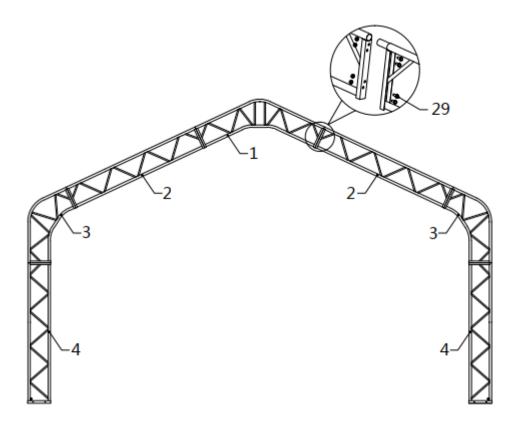

• Middle trusses. (7 trusses)

| PARTS<br>CODE | PART | QTY | PARTS<br>CODE |
|---------------|------|-----|---------------|
| 1             |      | 1x7 | 4             |
| 2             |      | 2x7 | 29            |
| 3             |      | 2x7 |               |

| PARTS<br>CODE | PART  | QTY  |
|---------------|-------|------|
| 4             |       | 2x7  |
| 29            | BOLCE | 24x7 |
|               |       |      |

• Lay down all (9) trusses on the ground when the assembly is all completed and before moving to next step, and then wrap (#38) around the sharp points of the joint to avoid friction between the fabric and the interface, resulting in fabric damage.