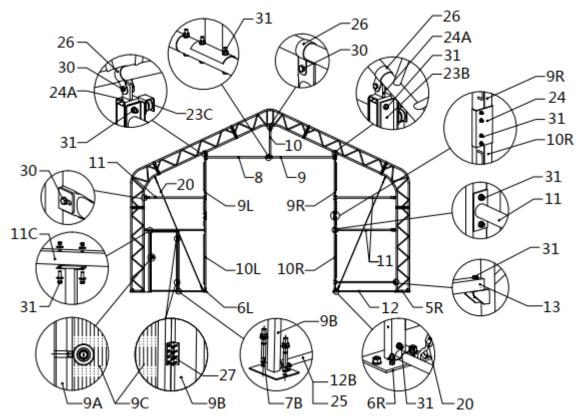

Check the parts list below to make sure all parts are received prior to assembly.

FRAME STRUCTURE DIAGRAM.

|               |                                | TMG-DT3063-PRO PART LIST                            |             |     |     |
|---------------|--------------------------------|-----------------------------------------------------|-------------|-----|-----|
| PARTS<br>CODE | GRAPHICAL                      | DESCRIPTION                                         | LENGTH      | QTY | вох |
| 1             |                                | Peak arch tube<br>(for 7 middle trusses )           | L2570mm     | 7   | В   |
| 1A            |                                | Peak arch tube<br>(for front and rear truss)        | L2570mm     | 2   | В   |
| 2             |                                | Upper rafter tube<br>(for middle trusses)           | L2921mm     | 14  | A   |
| 2A            | 2A Upper raf<br>(for front and |                                                     | L2921mm     | 4   | A   |
| 3             |                                | Shoulder tube<br>(for middle trusses)               | L1757mm     | 14  | В   |
| ЗА            |                                | Shoulder tube<br>(front and rear trusses)           | L1757mm     | 4   | В   |
| 4             |                                | Sidewall tube<br>(middle trusses)                   | L2878mm     | 14  | А   |
| 4A            |                                | Sidewall tube<br>(front and rear left truss)        | L2878mm     | 2   | А   |
| 4B            |                                | Sidewall tube<br>(front and rear right truss)       | L2878mm     | 2   | Α   |
| 5             | 2                              | Roof purlin<br>(horizontal tube)                    | L2440mm     | 72  | А   |
| 5L            |                                | Baseplate for front and rear<br>truss left corners  | W260xL520mm | 2   | В   |
| 5R            |                                | Baseplate for front and rear<br>truss right corners | W260xL520mm | 2   | В   |
| 6L            |                                | Left baseplate of front and rear door frame         | W150xL200mm | 2   | В   |

| 6R  |                                       | Right baseplate of front and rear door frame                                       | W150xL200mm       | 2  | В |
|-----|---------------------------------------|------------------------------------------------------------------------------------|-------------------|----|---|
| 7   |                                       | Baseplates for middle truss                                                        | W260xL480mm       | 14 | В |
| 7A  |                                       | Ratchets                                                                           | ЗТ                | 46 | В |
| 7B  | 4                                     | Expansion bolts                                                                    | φ <b>16x150mm</b> | 88 | В |
| 8   |                                       | Ceiling cross bar<br>(front and rear truss)                                        | L2083mm           | 2  | В |
| 9   | 0 0 0                                 | Ceiling cross bar<br>(front and rear truss)                                        | L2233mm           | 2  | В |
| 9L  | ·· · · · ·                            | Front and rear vertical door<br>rail<br>(left side upper part)                     | L1984mm           | 2  | В |
| 9R  |                                       | Front and rear vertical door<br>rail<br>(right side upper part)                    | L1984mm           | 2  | В |
| 9A  | ů                                     | Side door left tube                                                                | L2027mm           | 2  | В |
| 9B  | <b> </b>                              | Side door right tube                                                               | L2027mm           | 2  | В |
| 9C  |                                       | Side door                                                                          | L2005xW925mm      | 2  | В |
| 10  | []•                                   | Door center vertical<br>supporting rod for cross<br>beam<br>(front and rear truss) | L1018mm           | 2  | В |
| 10L | · · · · · · · · · · · · · · · · · · · | Front and rear vertical door rail (left side lower part)                           | L2625mm           | 2  | В |
| 10R | , ,, <b></b> ,, <b></b> ,,            | Front and rear vertical door rail (right side lower part)                          | L2625mm           | 2  | В |
| 11  | ≥i                                    | Door frame horizontal tube<br>(front and rear truss)                               | L1982mm           | 6  | В |
| 11C | 0                                     | Side door upper tube                                                               | L1980mm           | 2  | В |
| 12  |                                       | Bottom tension bar<br>(front and rear truss)                                       | L1970mm           | 2  | В |

► www.tmgindustrial.com

5/23 TOLL FREE:1-877-761-2819

| 12B |                        | Bottom tension bar                                                                       | L815mm             | 2  | В |
|-----|------------------------|------------------------------------------------------------------------------------------|--------------------|----|---|
| 13  | ţ                      | Front and rear door hand winch crossing tube                                             | L1984mm            | 2  | В |
| 14  |                        | Top cover tension tube                                                                   | L1993mm            | 20 | А |
| 15  |                        | Front and rear roll up door<br>dropping tubes (to connect<br>#16)                        | L2195mm            | 14 | А |
| 16  | <b></b>                | Front and rear roll up door<br>dropping tubes (to connect<br>#15)                        | L2192mm            | 14 | В |
| 17  | (,                     | Sidewall frame steel tension cables                                                      | φ <b>6xL4050mm</b> | 20 | В |
| 18  | (,                     | Ridge steel tension cables (front and rear trusses)                                      | φ <b>6xL2800mm</b> | 24 | В |
| 19  | €- <b></b> ,           | Middle truss crossing steel tension cables                                               | φ <b>6xL3990mm</b> | 7  | В |
| 20  | <del>دے،،، ،، ے،</del> | Front and rear truss left and right steel cables                                         | φ <b>6xL3900mm</b> | 4  | В |
| 21  |                        | Tie down straps<br>(for #7A)                                                             | W38xL800mm         | 46 | В |
| 22  |                        | Cable connection plate                                                                   | L91mm              | 34 | В |
| 22A |                        | Pressing plate                                                                           | W20xL2000mm        | 12 | В |
| 22B |                        | Pressing plate                                                                           | W20xL1000mm        | 2  | В |
| 23  |                        | Roll up door hand winch                                                                  | 1200LB             | 2  | В |
| 23A |                        | Wire rope for front and rear<br>door hand winch                                          | φ <b>4x15m</b>     | 2  | В |
| 23B |                        | Right pulley system for front<br>and rear doors                                          | 150mm              | 2  | В |
| 23C |                        | Left pulley system for front<br>and rear doors                                           | L150mm             | 2  | В |
| 24  |                        | Front and rear vertical door rail connection plate                                       | L240mm             | 4  | В |
| 24A | Le de                  | Front and rear vertical door<br>rail end plate (floatable to<br>keep door rail straight) | L220mm             | 4  | В |

| 25  |                                                                                                                                                                                                                                                                                                                                                                                                                                                                                                                                                                                                                                                                                                                                                                                                                                                                                                                                                                                                                                                                                                                                                                                                                                                                                                                                                                                                                                                                                                                                                                                                                                                                                                                                                                                                                                                                                                                                                                                                                                                                                                               | Tension tube end water plug                         | φ <b>32mm</b>   | 12  | В |
|-----|---------------------------------------------------------------------------------------------------------------------------------------------------------------------------------------------------------------------------------------------------------------------------------------------------------------------------------------------------------------------------------------------------------------------------------------------------------------------------------------------------------------------------------------------------------------------------------------------------------------------------------------------------------------------------------------------------------------------------------------------------------------------------------------------------------------------------------------------------------------------------------------------------------------------------------------------------------------------------------------------------------------------------------------------------------------------------------------------------------------------------------------------------------------------------------------------------------------------------------------------------------------------------------------------------------------------------------------------------------------------------------------------------------------------------------------------------------------------------------------------------------------------------------------------------------------------------------------------------------------------------------------------------------------------------------------------------------------------------------------------------------------------------------------------------------------------------------------------------------------------------------------------------------------------------------------------------------------------------------------------------------------------------------------------------------------------------------------------------------------|-----------------------------------------------------|-----------------|-----|---|
| 26  | Ð                                                                                                                                                                                                                                                                                                                                                                                                                                                                                                                                                                                                                                                                                                                                                                                                                                                                                                                                                                                                                                                                                                                                                                                                                                                                                                                                                                                                                                                                                                                                                                                                                                                                                                                                                                                                                                                                                                                                                                                                                                                                                                             | Tube clamps                                         | φ <b>48mm</b>   | 6   | В |
| 27  |                                                                                                                                                                                                                                                                                                                                                                                                                                                                                                                                                                                                                                                                                                                                                                                                                                                                                                                                                                                                                                                                                                                                                                                                                                                                                                                                                                                                                                                                                                                                                                                                                                                                                                                                                                                                                                                                                                                                                                                                                                                                                                               | Tapping screw                                       | #12x25mm        | 120 | В |
| 28  |                                                                                                                                                                                                                                                                                                                                                                                                                                                                                                                                                                                                                                                                                                                                                                                                                                                                                                                                                                                                                                                                                                                                                                                                                                                                                                                                                                                                                                                                                                                                                                                                                                                                                                                                                                                                                                                                                                                                                                                                                                                                                                               | Self locking bolt<br>and nuts                       | M10x70mm        | 81  | В |
| 29  | a de Ceb                                                                                                                                                                                                                                                                                                                                                                                                                                                                                                                                                                                                                                                                                                                                                                                                                                                                                                                                                                                                                                                                                                                                                                                                                                                                                                                                                                                                                                                                                                                                                                                                                                                                                                                                                                                                                                                                                                                                                                                                                                                                                                      | Strengthened bolt<br>and nuts                       | M12x30mm        | 288 | В |
| 30  | ACTO                                                                                                                                                                                                                                                                                                                                                                                                                                                                                                                                                                                                                                                                                                                                                                                                                                                                                                                                                                                                                                                                                                                                                                                                                                                                                                                                                                                                                                                                                                                                                                                                                                                                                                                                                                                                                                                                                                                                                                                                                                                                                                          | Hex bolt and nuts                                   | M10x50mm        | 14  | В |
| 31  | Image: Constraint of the straint o |                                                     | M10x70mm        | 68  | В |
| 32  |                                                                                                                                                                                                                                                                                                                                                                                                                                                                                                                                                                                                                                                                                                                                                                                                                                                                                                                                                                                                                                                                                                                                                                                                                                                                                                                                                                                                                                                                                                                                                                                                                                                                                                                                                                                                                                                                                                                                                                                                                                                                                                               | Braided rope                                        | L160m           | 1   | В |
| 33  |                                                                                                                                                                                                                                                                                                                                                                                                                                                                                                                                                                                                                                                                                                                                                                                                                                                                                                                                                                                                                                                                                                                                                                                                                                                                                                                                                                                                                                                                                                                                                                                                                                                                                                                                                                                                                                                                                                                                                                                                                                                                                                               | Roof fabric tarp cover                              | W18.4xL19.8m    | 1   | А |
| 34  |                                                                                                                                                                                                                                                                                                                                                                                                                                                                                                                                                                                                                                                                                                                                                                                                                                                                                                                                                                                                                                                                                                                                                                                                                                                                                                                                                                                                                                                                                                                                                                                                                                                                                                                                                                                                                                                                                                                                                                                                                                                                                                               | Front and rear truss cover panel                    | W6.2xL9.1m      | 2   | A |
| 35  |                                                                                                                                                                                                                                                                                                                                                                                                                                                                                                                                                                                                                                                                                                                                                                                                                                                                                                                                                                                                                                                                                                                                                                                                                                                                                                                                                                                                                                                                                                                                                                                                                                                                                                                                                                                                                                                                                                                                                                                                                                                                                                               | Front and rear roll up door<br>cover panel          | W4.2xL4.6m      | 2   | А |
| 36  | 9                                                                                                                                                                                                                                                                                                                                                                                                                                                                                                                                                                                                                                                                                                                                                                                                                                                                                                                                                                                                                                                                                                                                                                                                                                                                                                                                                                                                                                                                                                                                                                                                                                                                                                                                                                                                                                                                                                                                                                                                                                                                                                             | Front and rear fabric tarp secure pin               | L200mm          | 2   | В |
| 37  |                                                                                                                                                                                                                                                                                                                                                                                                                                                                                                                                                                                                                                                                                                                                                                                                                                                                                                                                                                                                                                                                                                                                                                                                                                                                                                                                                                                                                                                                                                                                                                                                                                                                                                                                                                                                                                                                                                                                                                                                                                                                                                               | Plastic hose<br>(in grooves at both ends of<br>#33) | φ <b>25xL4m</b> | 10  | В |
| 37A |                                                                                                                                                                                                                                                                                                                                                                                                                                                                                                                                                                                                                                                                                                                                                                                                                                                                                                                                                                                                                                                                                                                                                                                                                                                                                                                                                                                                                                                                                                                                                                                                                                                                                                                                                                                                                                                                                                                                                                                                                                                                                                               | Connector<br>(for connection #37)                   | φ <b>25mm</b>   | 8   | В |
| 38  | $\odot$                                                                                                                                                                                                                                                                                                                                                                                                                                                                                                                                                                                                                                                                                                                                                                                                                                                                                                                                                                                                                                                                                                                                                                                                                                                                                                                                                                                                                                                                                                                                                                                                                                                                                                                                                                                                                                                                                                                                                                                                                                                                                                       | Scratch resistant tape                              | L10m            | 4   | В |