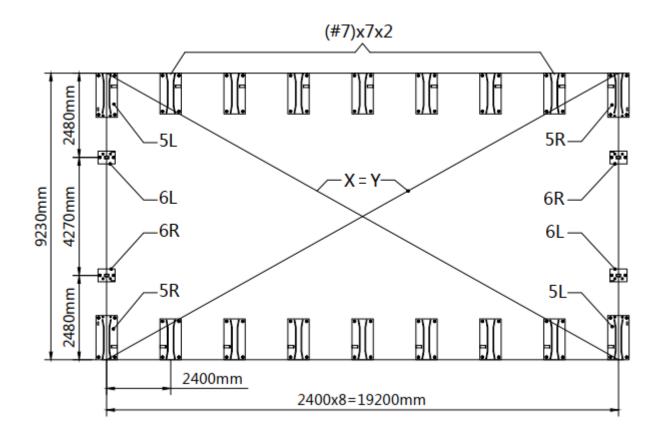

#### CONCRETE FOUNDATION SIZE SEE BELOW FIGURE.

Check the parts list below to make sure all parts are received prior to assembly.

FRAME STRUCTURE DIAGRAM.

|               |                                | TMG-DT3063-PRO PART LIST                            |             |     |     |
|---------------|--------------------------------|-----------------------------------------------------|-------------|-----|-----|
| PARTS<br>CODE | GRAPHICAL                      | DESCRIPTION                                         | LENGTH      | QTY | вох |
| 1             |                                | Peak arch tube<br>(for 7 middle trusses )           | L2570mm     | 7   | В   |
| 1A            |                                | Peak arch tube<br>(for front and rear truss)        | L2570mm     | 2   | В   |
| 2             |                                | Upper rafter tube<br>(for middle trusses)           | L2921mm     | 14  | A   |
| 2A            | 2A Upper raf<br>(for front and |                                                     | L2921mm     | 4   | A   |
| 3             |                                | Shoulder tube<br>(for middle trusses)               | L1757mm     | 14  | В   |
| ЗА            |                                | Shoulder tube<br>(front and rear trusses)           | L1757mm     | 4   | В   |
| 4             |                                | Sidewall tube<br>(middle trusses)                   | L2878mm     | 14  | А   |
| 4A            |                                | Sidewall tube<br>(front and rear left truss)        | L2878mm     | 2   | А   |
| 4B            |                                | Sidewall tube<br>(front and rear right truss)       | L2878mm     | 2   | Α   |
| 5             | 2                              | Roof purlin<br>(horizontal tube)                    | L2440mm     | 72  | А   |
| 5L            |                                | Baseplate for front and rear<br>truss left corners  | W260xL520mm | 2   | В   |
| 5R            |                                | Baseplate for front and rear<br>truss right corners | W260xL520mm | 2   | В   |
| 6L            |                                | Left baseplate of front and rear door frame         | W150xL200mm | 2   | В   |

STEP 1 : BASEPLATE POSITIONING AND INSTALLATION.

• Installation diagram of expansion bolt.

| PARTS | PART | QTY |  |
|-------|------|-----|--|
| CODE  |      | QTT |  |
| 5L    |      | 2   |  |
| 5R    |      | 2   |  |
| 6L    |      | 2   |  |

| PARTS | PART | QTY |
|-------|------|-----|
| CODE  |      | Y I |
| 6R    |      | 2   |
| 7     |      | 14  |
| 7B    |      | 80  |