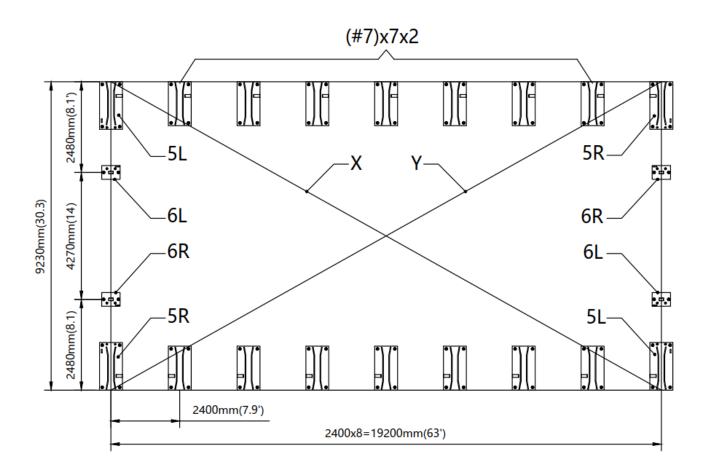

#### CONCRETE FOUNDATION SIZE SEE BELOW FIGURE.

Check the parts list below to make sure all parts are received prior to assembly.

FRAME STRUCTURE DIAGRAM.

|               |                                | TMG-DT3063-PRO PART LIST                            |             |     |     |
|---------------|--------------------------------|-----------------------------------------------------|-------------|-----|-----|
| PARTS<br>CODE | GRAPHICAL                      | DESCRIPTION                                         | LENGTH      | QTY | вох |
| 1             |                                | Peak arch tube<br>(for 7 middle trusses )           | L2570mm     | 7   | В   |
| 1A            |                                | Peak arch tube<br>(for front and rear truss)        | L2570mm     | 2   | В   |
| 2             |                                | Upper rafter tube<br>(for middle trusses)           | L2921mm     | 14  | A   |
| 2A            | 2A Upper raf<br>(for front and |                                                     | L2921mm     | 4   | A   |
| 3             |                                | Shoulder tube<br>(for middle trusses)               | L1757mm     | 14  | В   |
| ЗА            |                                | Shoulder tube<br>(front and rear trusses)           | L1757mm     | 4   | В   |
| 4             |                                | Sidewall tube<br>(middle trusses)                   | L2878mm     | 14  | А   |
| 4A            |                                | Sidewall tube<br>(front and rear left truss)        | L2878mm     | 2   | А   |
| 4B            |                                | Sidewall tube<br>(front and rear right truss)       | L2878mm     | 2   | Α   |
| 5             | 2                              | Roof purlin<br>(horizontal tube)                    | L2440mm     | 72  | А   |
| 5L            |                                | Baseplate for front and rear<br>truss left corners  | W260xL520mm | 2   | В   |
| 5R            |                                | Baseplate for front and rear<br>truss right corners | W260xL520mm | 2   | В   |
| 6L            |                                | Left baseplate of front and rear door frame         | W150xL200mm | 2   | В   |

STEP 1 : BASEPLATE POSITIONING AND INSTALLATION.

• Installation diagram of expansion bolt.

| PARTS | PART | QTY |  |
|-------|------|-----|--|
| CODE  |      | QTT |  |
| 5L    |      | 2   |  |
| 5R    |      | 2   |  |
| 6L    |      | 2   |  |

| PARTS | PART | QTY |
|-------|------|-----|
| CODE  |      | Y I |
| 6R    |      | 2   |
| 7     |      | 14  |
| 7B    |      | 80  |