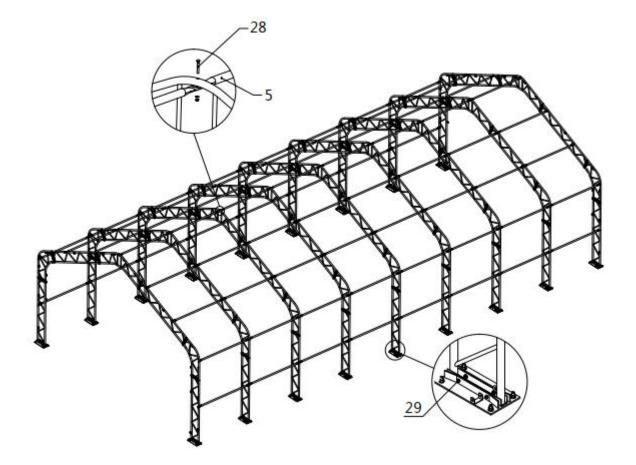

## **STEP 4 : PUT UP THE REST TRUSSES.**

• Refer to step 3 to put up the rest trusses, connect all purlins (#5) with bolt (#28) and secure all bolts firmly on each span before going to next truss.

| PARTS<br>CODE | PART  | QTY |
|---------------|-------|-----|
| 5             | ET DE | 9   |
| 28            |       | 18  |

| PARTS | PART   | QTY |
|-------|--------|-----|
| CODE  |        | -   |
| 29    | CO CED | 8   |
|       |        |     |

• Repeat above step to put up all other trusses (from 3rd to 9th truss), and connect all purlins.

| PARTS<br>CODE | PART  | QTY |
|---------------|-------|-----|
| 5             | R. C. | 63  |
| 28            |       | 63  |

| PARTS<br>CODE | PART   | QTY |
|---------------|--------|-----|
| 29            | CO-CED | 56  |
|               |        |     |