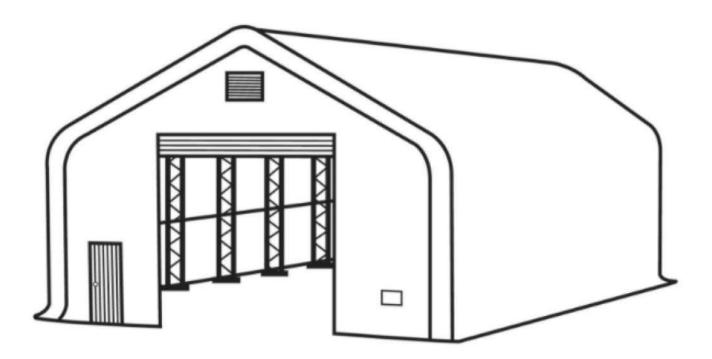

# **30' X 63' DUAL TRUSS PRO SERIES STORAGE SHELTER**

- Please read and understand the product manual completely before assembly
- Check against the parts list to make sure all parts are received
- Wear proper safety goggles or other protective gears while in assembly
- Do not return the product to dealer. They are not equipped to handle your requests.

#### **MAIN SPECIFICATIONS :**

- Assembly size : W9.15 x L19.2 x H6 (m) / 30 x 63 x 19.7 (ft)
- Ridge height : 6m / 19.7 ft
- Peak clearance : 5.4m / 17.7 ft
- Front and back door : 4.27 x 3.96 (m) / 14 x 13 (ft)
- Shoulder height : 3.6 m / 11.8 ft