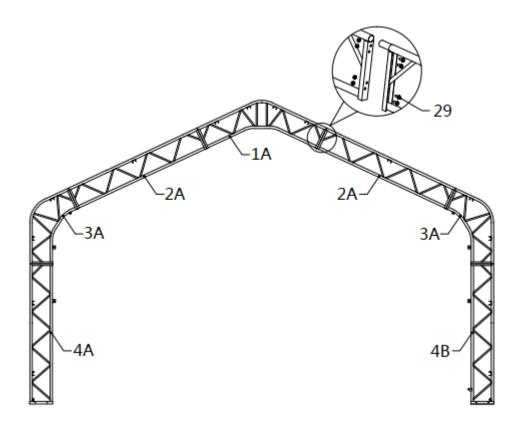

## **STEP 2 : ASSEMBLE ALL TRUSSES.**

• Front and rear trusses.

| PARTS<br>CODE | PART | QTY | No. | Part   | Qty  |
|---------------|------|-----|-----|--------|------|
| 1A            |      | 1x2 | 4A  |        | 1x2  |
| 2A            |      | 2x2 | 4B  |        | 1x2  |
| 3A            |      | 2x2 | 29  | CO CED | 24x2 |