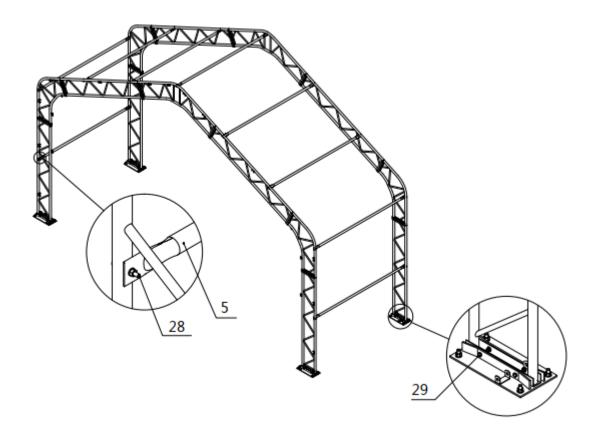

## **STEP 2 : ASSEMBLE ALL TRUSSES.**

• Front and rear trusses.

| PARTS<br>CODE | PART | QTY | No. | Part   | Qty  |
|---------------|------|-----|-----|--------|------|
| 1A            |      | 1x2 | 4A  |        | 1x2  |
| 2A            |      | 2x2 | 4B  |        | 1x2  |
| 3A            |      | 2x2 | 29  | CO CED | 24x2 |

## **STEP 4 : PUT UP THE REST TRUSSES.**

• Refer to step 3 to put up the rest trusses, connect all purlins (#5) with bolt (#28) and secure all bolts firmly on each span before going to next truss.

| PARTS<br>CODE | PART  | QTY |
|---------------|-------|-----|
| 5             | ET DE | 9   |
| 28            |       | 18  |

| PARTS | PART   | QTY |
|-------|--------|-----|
| CODE  |        | -   |
| 29    | CO CED | 8   |
|       |        |     |

• Repeat above step to put up all other trusses (from 3rd to 9th truss), and connect all purlins.