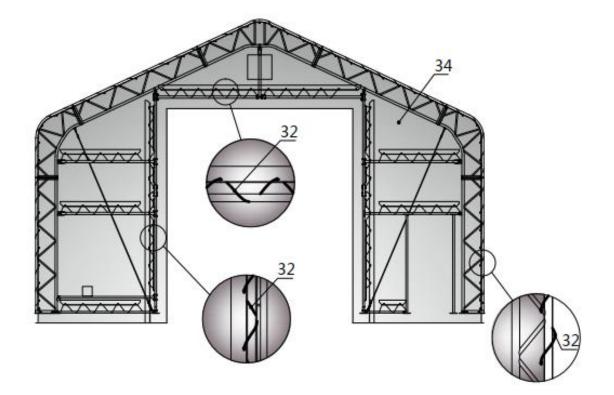

# STEP 6: INSTALL FRONT AND REAR COVER PANELS

• Lift up (#34) cover panel, starting from the center point of the frame (highest ridge point) use ropes (#32) through the grommets to tie the panel to the truss firmly. All grommets need to be tied to the frame as shown.

| PARTS | PART | QTY | PARTS | PART | QTY |
|-------|------|-----|-------|------|-----|
| CODE  | FARI | QII | CODE  | FARI | QT  |
| 32    |      | 1   | 34    |      | 1x2 |

• Install the front and rear door pressing plate. Trim the side door tarp.