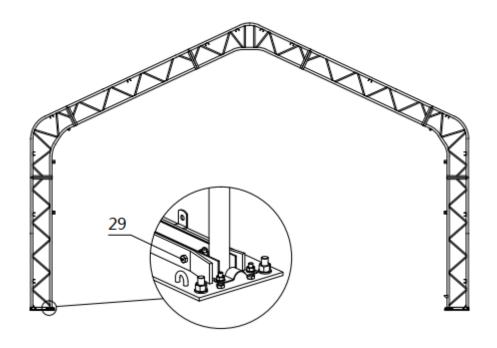

Check the parts list below to make sure all parts are received prior to assembly.

FRAME STRUCTURE DIAGRAM.

|               |                                | TMG-DT3063-PRO PART LIST                            |             |     |     |
|---------------|--------------------------------|-----------------------------------------------------|-------------|-----|-----|
| PARTS<br>CODE | GRAPHICAL                      | DESCRIPTION                                         | LENGTH      | QTY | вох |
| 1             |                                | Peak arch tube<br>(for 7 middle trusses )           | L2570mm     | 7   | В   |
| 1A            |                                | Peak arch tube<br>(for front and rear truss)        | L2570mm     | 2   | В   |
| 2             |                                | Upper rafter tube<br>(for middle trusses)           | L2921mm     | 14  | A   |
| 2A            | 2A Upper raf<br>(for front and |                                                     | L2921mm     | 4   | A   |
| 3             |                                | Shoulder tube<br>(for middle trusses)               | L1757mm     | 14  | В   |
| ЗА            |                                | Shoulder tube<br>(front and rear trusses)           | L1757mm     | 4   | В   |
| 4             |                                | Sidewall tube<br>(middle trusses)                   | L2878mm     | 14  | А   |
| 4A            |                                | Sidewall tube<br>(front and rear left truss)        | L2878mm     | 2   | А   |
| 4B            |                                | Sidewall tube<br>(front and rear right truss)       | L2878mm     | 2   | Α   |
| 5             | 2                              | Roof purlin<br>(horizontal tube)                    | L2440mm     | 72  | А   |
| 5L            |                                | Baseplate for front and rear<br>truss left corners  | W260xL520mm | 2   | В   |
| 5R            |                                | Baseplate for front and rear<br>truss right corners | W260xL520mm | 2   | В   |
| 6L            |                                | Left baseplate of front and rear door frame         | W150xL200mm | 2   | В   |

STEP 1 : BASEPLATE POSITIONING AND INSTALLATION.

• Installation diagram of expansion bolt.

| PARTS | PART | QTY |  |
|-------|------|-----|--|
| CODE  |      | QTT |  |
| 5L    |      | 2   |  |
| 5R    |      | 2   |  |
| 6L    |      | 2   |  |

| PARTS | PART   | QTY |
|-------|--------|-----|
| CODE  |        | -   |
| 29    | CO CED | 8   |
|       |        |     |

• Repeat above step to put up all other trusses (from 3rd to 9th truss), and connect all purlins.

| PARTS<br>CODE | PART  | QTY |
|---------------|-------|-----|
| 5             | R. C. | 63  |
| 28            |       | 63  |

| PARTS<br>CODE | PART   | QTY |
|---------------|--------|-----|
| 29            | CO-CED | 56  |
|               |        |     |