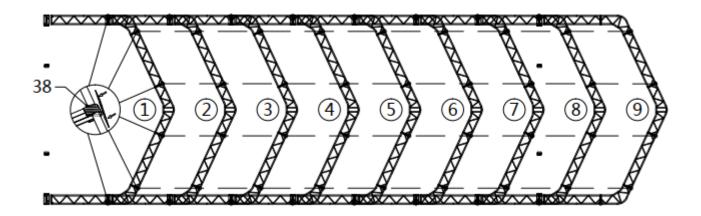

| PARTS<br>CODE | PART  | QTY  |
|---------------|-------|------|
| 4             |       | 2x7  |
| 29            | BOLCE | 24x7 |
|               |       |      |

• Lay down all (9) trusses on the ground when the assembly is all completed and before moving to next step, and then wrap (#38) around the sharp points of the joint to avoid friction between the fabric and the interface, resulting in fabric damage.

| PARTS<br>CODE | PART | QTY |
|---------------|------|-----|
| 38            |      | 4   |

STEP 3 : PUT UP THE FRONT TRUSS. (IT IS SUGGESTED TO USE CRANE FOR HOISTING)

| PARTS<br>CODE | PART    | QTY |
|---------------|---------|-----|
| 29            | all the | 8   |

## **STEP 4 : PUT UP THE REST TRUSSES.**

• Refer to step 3 to put up the rest trusses, connect all purlins (#5) with bolt (#28) and secure all bolts firmly on each span before going to next truss.

| PARTS<br>CODE | PART  | QTY |
|---------------|-------|-----|
| 5             | ET DE | 9   |
| 28            |       | 18  |

| PARTS | PART   | QTY |
|-------|--------|-----|
| CODE  |        | -   |
| 29    | CO CED | 8   |
|       |        |     |

• Repeat above step to put up all other trusses (from 3rd to 9th truss), and connect all purlins.