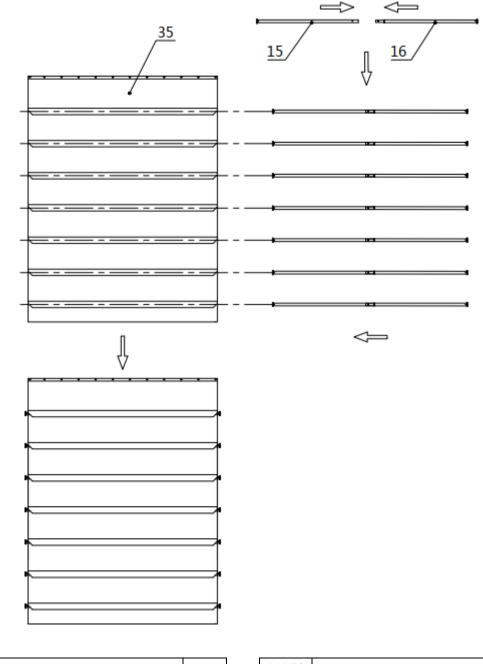

# STEP 7 : INSTALL MECHANICAL ROLL UP DOORS.

• Door curtain installation.

| PARTS<br>CODE | PART | QTY | PARTS<br>CODE | PART | QTY |
|---------------|------|-----|---------------|------|-----|
| 15            |      | 7x2 | 35            |      | 1x2 |
| 16            |      | 7x2 |               |      |     |