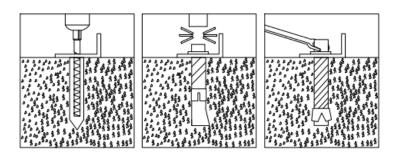

#### CONCRETE FOUNDATION SIZE SEE BELOW FIGURE.

STEP 1 : BASEPLATE POSITIONING AND INSTALLATION.

• Installation diagram of expansion bolt.

| PARTS | PART | QTY |  |
|-------|------|-----|--|
| CODE  |      | QTT |  |
| 5L    |      | 2   |  |
| 5R    |      | 2   |  |
| 6L    |      | 2   |  |