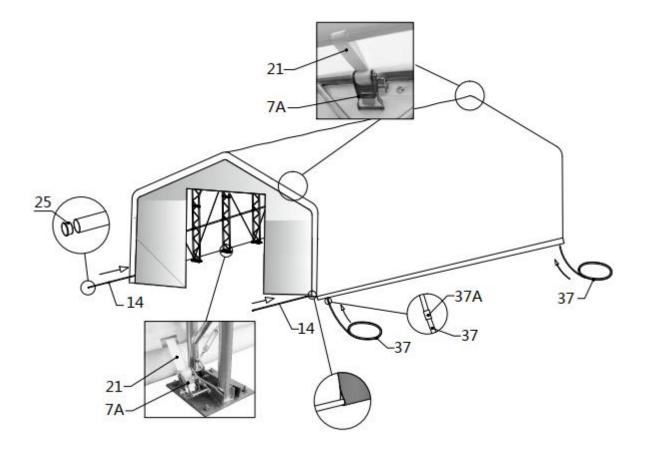

- After the cover is installed on the roof, insert the plastic pipe (#37) slowly into the grooves on two ends of the cover (not two sides), and then insert tension tubes (#14) in the groove on both sides of the cover bottom, Add the water plug (#25) on the 1st tube (#14) to protect the fabric while the tube is going through and add the water plug on the last tube also to keep water away.
- Stretch and adjust the cover from left and right, back and forth, to make sure it is square and centered. Cut the grooves from inner side facing to the ratchet hardware (#7A), and add tie down straps (#21) to pull the tension tube and tie the strap to the base.

| PARTS |      |     |
|-------|------|-----|
| CODE  | PART | QTY |
| 7A    |      | 46  |
| 14    |      | 20  |
| 21    |      | 46  |

| PARTS<br>CODE | PART | QTY |
|---------------|------|-----|
| CODE          |      |     |
| 25            |      | 4   |
| 37            |      | 10  |
| 37A           |      | 8   |