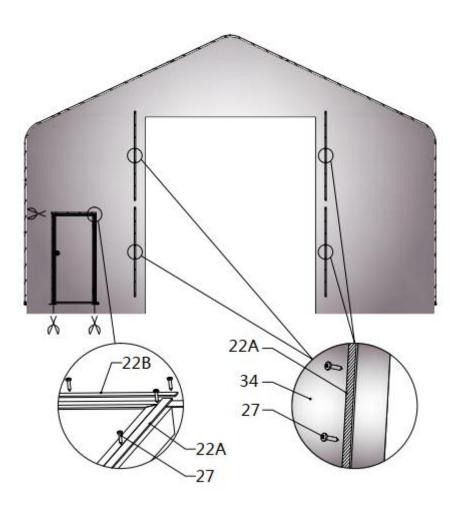

| PARTS | PART | QTY | PARTS | PART | QTY |
|-------|------|-----|-------|------|-----|
| CODE  | FARI | QII | CODE  | FARI | QT  |
| 32    |      | 1   | 34    |      | 1x2 |

• Install the front and rear door pressing plate. Trim the side door tarp.

| PARTS | PART | QTY  |
|-------|------|------|
| CODE  | PARI | QTT  |
| 22A   |      | 6x2  |
| 22B   |      | 1x2  |
| 27    |      | 52x2 |