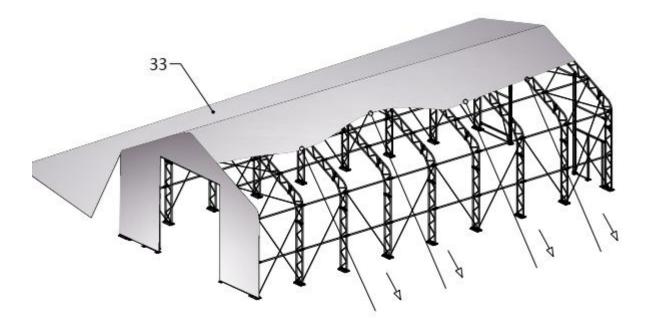

# STEP 8 : INSTALL ROOF COVER.

• NOTE: The cover must be installed on a windless day. DO NOT attempt to install the cover during windy conditions.

| PARTS | PART | QTY |
|-------|------|-----|
| CODE  |      | Q11 |
| 33    |      | 1   |