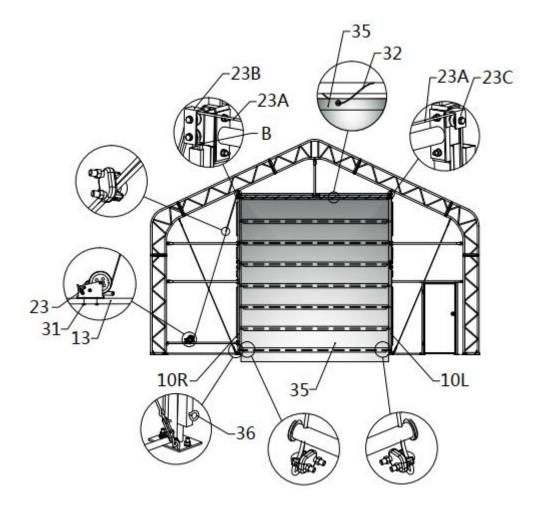

- After the cover is installed on the roof, insert the plastic pipe (#37) slowly into the grooves on two ends of the cover (not two sides), and then insert tension tubes (#14) in the groove on both sides of the cover bottom, Add the water plug (#25) on the 1st tube (#14) to protect the fabric while the tube is going through and add the water plug on the last tube also to keep water away.
- Stretch and adjust the cover from left and right, back and forth, to make sure it is square and centered. Cut the grooves from inner side facing to the ratchet hardware (#7A), and add tie down straps (#21) to pull the tension tube and tie the strap to the base.

| PARTS |      |     |
|-------|------|-----|
| CODE  | PART | QTY |
| 7A    |      | 46  |
| 14    |      | 20  |
| 21    |      | 46  |

| PARTS<br>CODE | PART | QTY |
|---------------|------|-----|
| CODE          |      |     |
| 25            |      | 4   |
| 37            |      | 10  |
| 37A           |      | 8   |