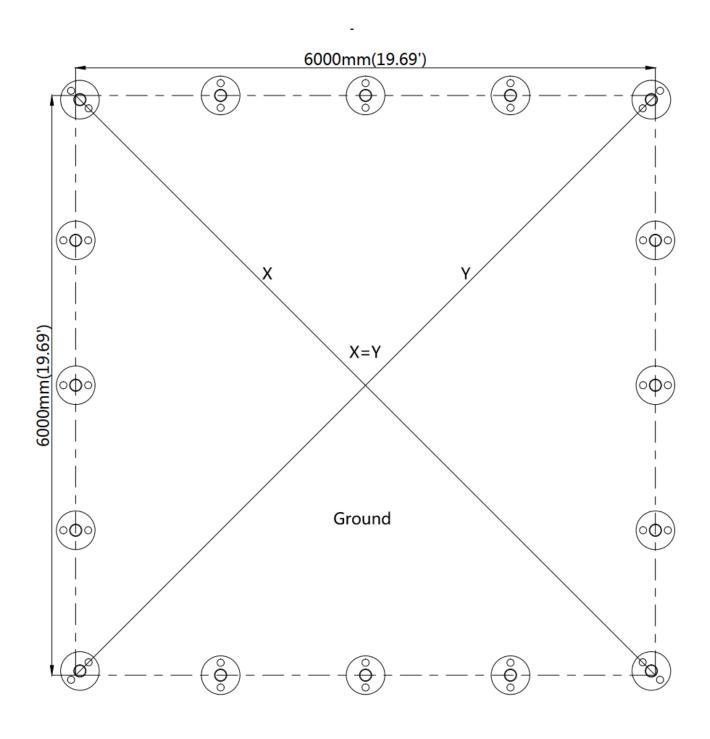

20' OUTDOOR DOG KENNEL PLAYPEN



## **A WARNING**



- Please read and understand the product manual completely before assembly
- · Check against the parts list to make sure all parts are received
- Wear proper safety goggles or other protective gears while in assembly
- Do not return the product to dealer. They are not equipped to handle your requests.

**TOLL FREE: 1-877-761-2819** 

Missing parts or have questions on assembly?

Please call: 1-877-761-2819 or email: cs@tmgindustrial.com

#### **MAIN SPECIFICATIONS:**

- Overall assembled size : W6 x L6 x H1.85 (m) / 19.69 x 19.69 x 6.1 (ft)
- Front door: 0.65 x 1.8 (m) / W2.13 x H5.9 (ft)

#### **CONCRETE FOUNDATION SIZE SEE BELOW FIGURE.**

The layout of foundation (one).



• The layout of foundation (two).



### Baseplate layout.



#### PRIOR TO ASSEMBLY.

Please read the instructions carefully before installation. It is important to follow your local safety regulations and industry standards during installation. Regulations may include but are not limited to:

- · Safety helmets, protective eyewear, and clothing
- · Safety harnesses for all elevated workers
- Proper ladder, cage, and safety operation

Check all components and parts before installation. All parts are marked with a part number, please refer to the parts list to make sure you have all parts.

Choose a day with low or no wind to install, assembly is hard in heavy wind. Do not make any alterations to the structure. Do not hang any weights on the frame during installation, including parts. We are not responsible for any damages or injuries caused by ina