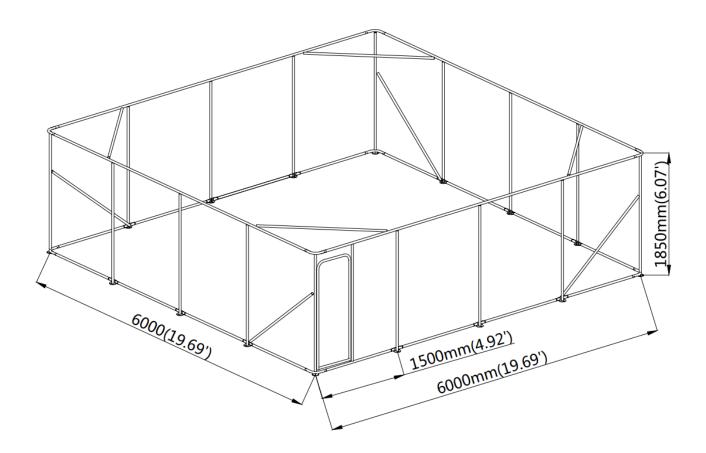

#### **MAIN SPECIFICATIONS:**

- Overall assembled size : W6 x L6 x H1.85 (m) / 19.69 x 19.69 x 6.1 (ft)
- Front door: 0.65 x 1.8 (m) / W2.13 x H5.9 (ft)