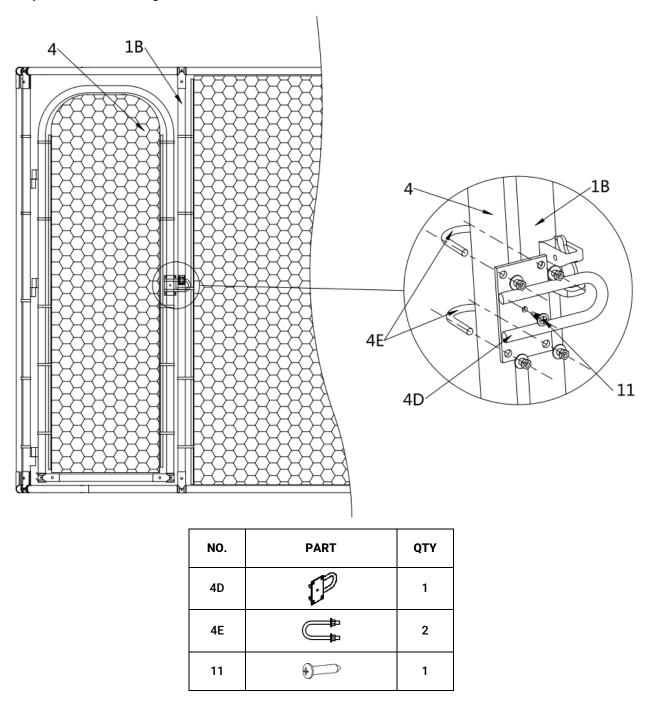

#### STEP 8: INSTALL THE LOCKING RING.

Adjust the height of the lock ring (# 4D) to ensure that it fits with the lock buckle, and use self tapping screws (# 11) to fix the position of the lock ring.