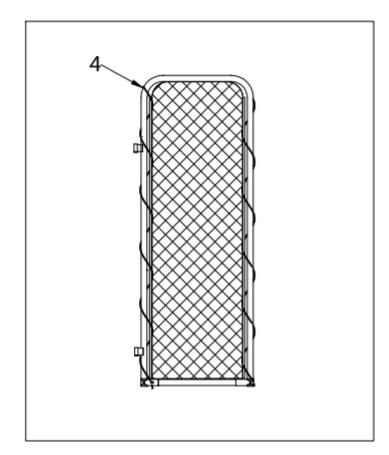

#### STEP 5: ASSEMBLE THE DOOR.

After installation, the number is # 4.

STEP 6: INSTALL THE DOOR.

| NO. | PART     | QTY |
|-----|----------|-----|
| 1B  |          | 1   |
| 6   |          | 4   |
| 7   | <b>€</b> | 2   |
| 11  | €        | 2   |