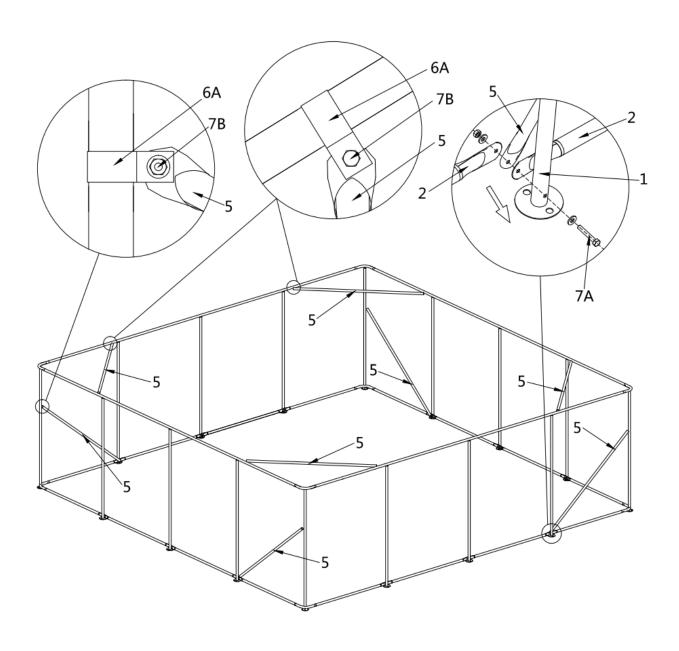

#### STEP 4: INSTALL THE SUPPORT ROD.

It is advisable to clamp the bottom of the Oblique fixed tube (# 5) between two flat tube heads.

| NO. | PART         | QTY |
|-----|--------------|-----|
| 5   | €C>          | 8   |
| 6A  | <del>-</del> | 12  |
| 7B  |              | 12  |