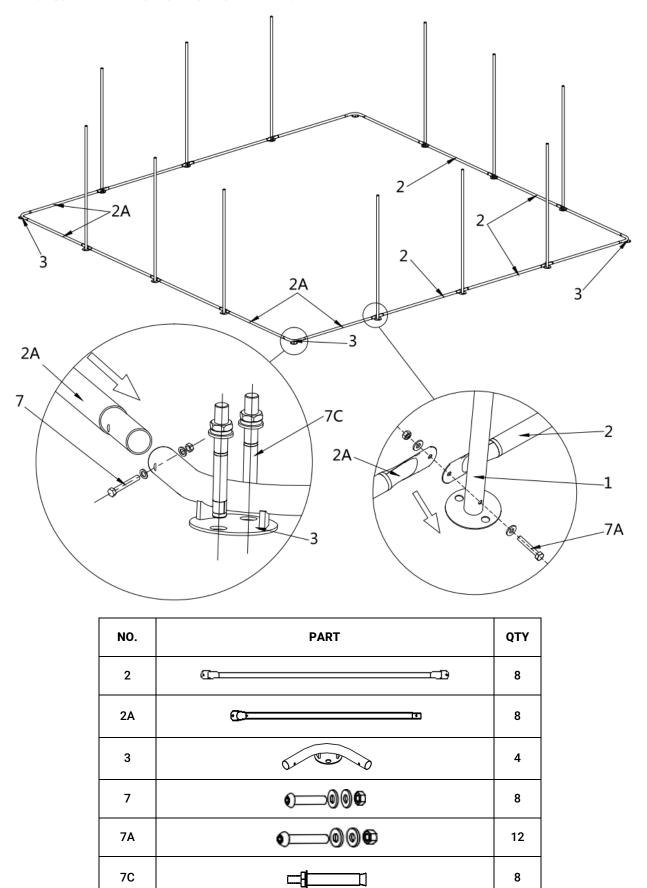

**STEP 1: COLUMN INSTALLATION.** 

• Installation diagram of expansion bolt.

| NO. | PART        | QTY |
|-----|-------------|-----|
| 1   | -           | 12  |
| 7C  | <b>-4</b> 1 | 24  |

STEP 2: ASSEMBLE THE BOTTOM HORIZONTAL PIPE.

STEP 3: ASSEMBLE THE TOP HORIZONTAL PIPE.

4

11

2B

2C

20