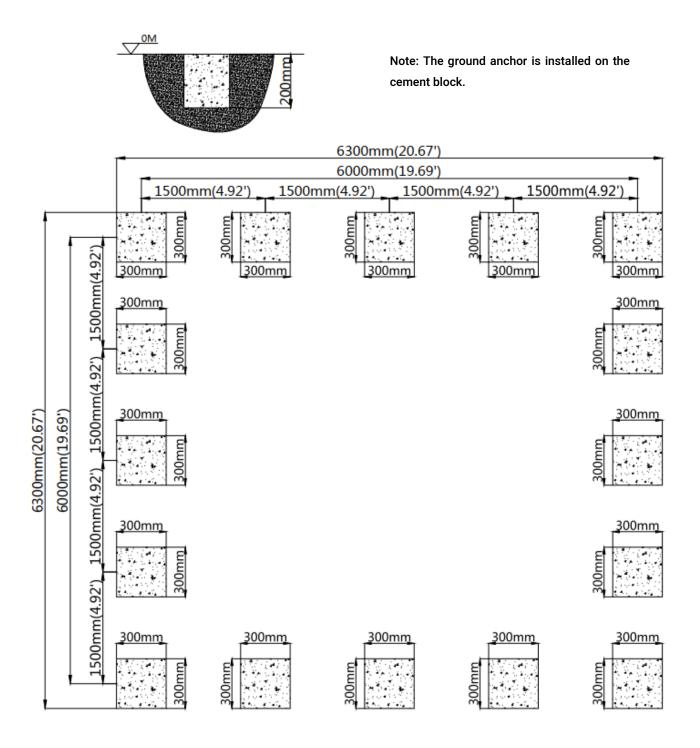

#### **CONCRETE FOUNDATION SIZE SEE BELOW FIGURE.**

The layout of foundation (one).

• The layout of foundation (two).