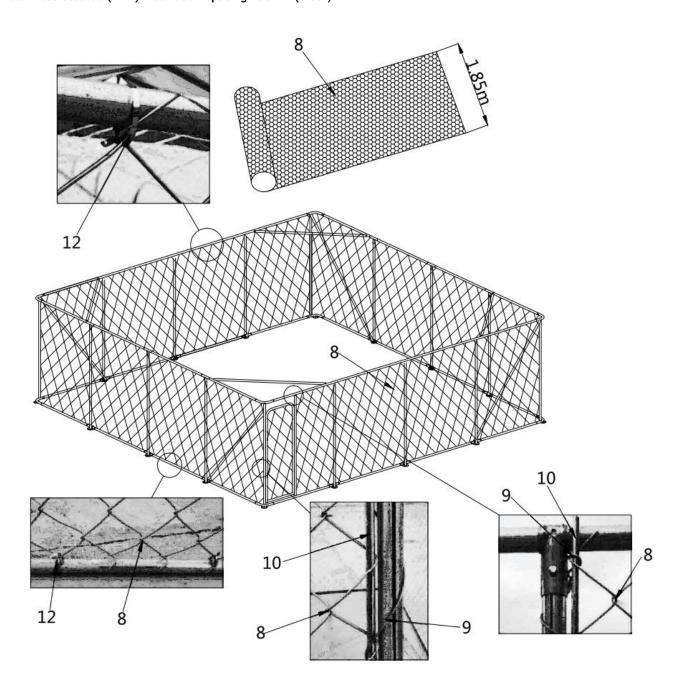

STEP 7: INSTALLATION OF WIRE MESH.

Stainless steel tie (# 12) installation spacing 200mm (0.66  $^{\circ}$ ).

| NO. | PART | QTY |
|-----|------|-----|
| 8   |      | 1   |
| 9   |      | 2   |

| NO. | PART | QTY |
|-----|------|-----|
| 10  |      | 2   |
| 12  |      | 490 |