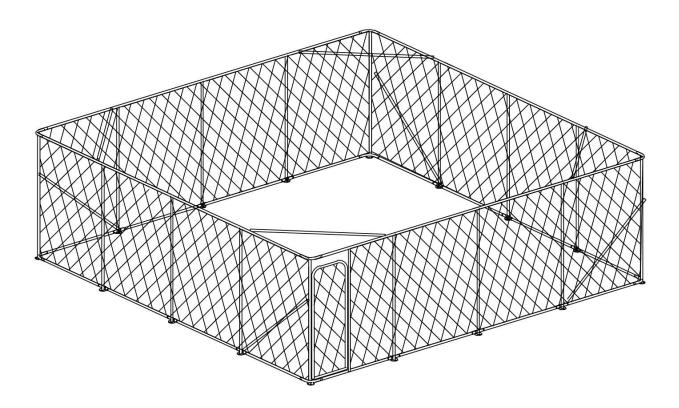

# 20' X 20' OUTDOOR DOG KENNEL PLAYPEN

#### **MAIN SPECIFICATIONS:**

- Overall assembled size : W6 x L6 x H1.85 (m) / 19.69 x 19.69 x 6.1 (ft)
- Front door: 0.65 x 1.8 (m) / W2.13 x H5.9 (ft)