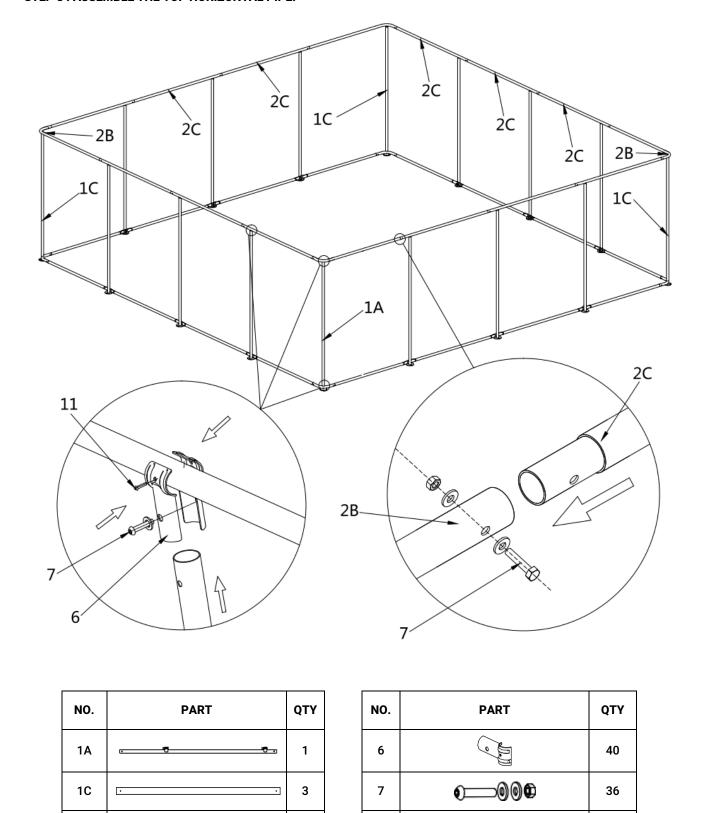

**STEP 1: COLUMN INSTALLATION.** 

• Installation diagram of expansion bolt.

| NO. | PART        | QTY |
|-----|-------------|-----|
| 1   | -           | 12  |
| 7C  | <b>-4</b> 1 | 24  |

STEP 2: ASSEMBLE THE BOTTOM HORIZONTAL PIPE.

STEP 3: ASSEMBLE THE TOP HORIZONTAL PIPE.

4

11

2B

2C

20

#### STEP 4: INSTALL THE SUPPORT ROD.

It is advisable to clamp the bottom of the Oblique fixed tube (# 5) between two flat tube heads.

| NO. | PART         | QTY |
|-----|--------------|-----|
| 5   | €C>          | 8   |
| 6A  | <del>-</del> | 12  |
| 7B  |              | 12  |