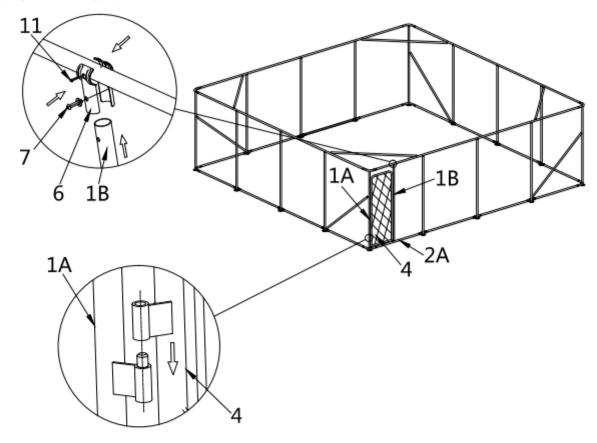

#### STEP 5: ASSEMBLE THE DOOR.

After installation, the number is # 4.

STEP 6: INSTALL THE DOOR.

| NO. | PART     | QTY |
|-----|----------|-----|
| 1B  |          | 1   |
| 6   |          | 4   |
| 7   | <b>€</b> | 2   |
| 11  | €        | 2   |