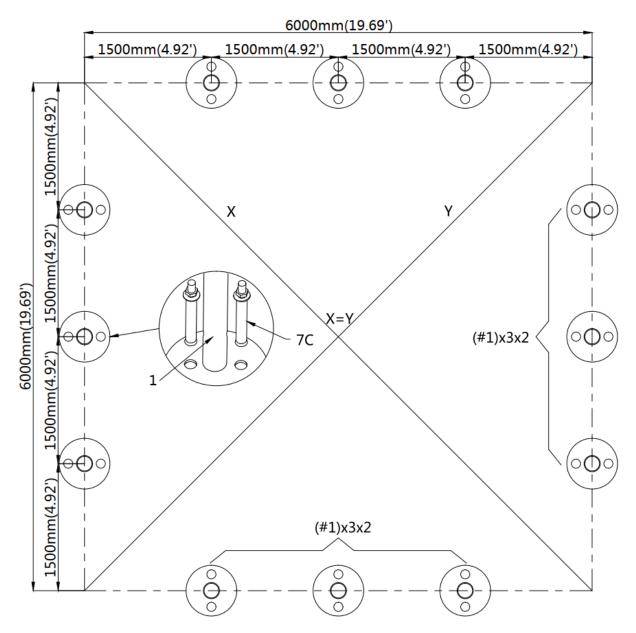

#### **CONCRETE FOUNDATION SIZE SEE BELOW FIGURE.**

The layout of foundation (one).

• The layout of foundation (two).

### Baseplate layout.