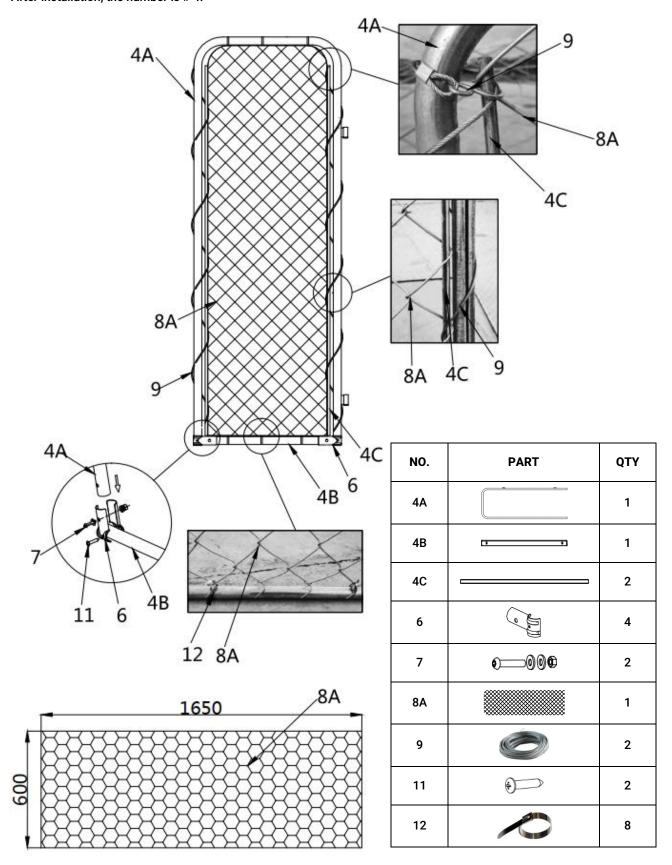

#### STEP 5: ASSEMBLE THE DOOR.

After installation, the number is # 4.

STEP 6: INSTALL THE DOOR.

| NO. | PART     | QTY |
|-----|----------|-----|
| 1B  |          | 1   |
| 6   |          | 4   |
| 7   | <b>€</b> | 2   |
| 11  | €        | 2   |

STEP 7: INSTALLATION OF WIRE MESH.

Stainless steel tie (# 12) installation spacing 200mm (0.66  $^{\circ}$ ).

| NO. | PART | QTY |
|-----|------|-----|
| 8   |      | 1   |
| 9   |      | 2   |

| NO. | PART | QTY |
|-----|------|-----|
| 10  |      | 2   |
| 12  |      | 490 |