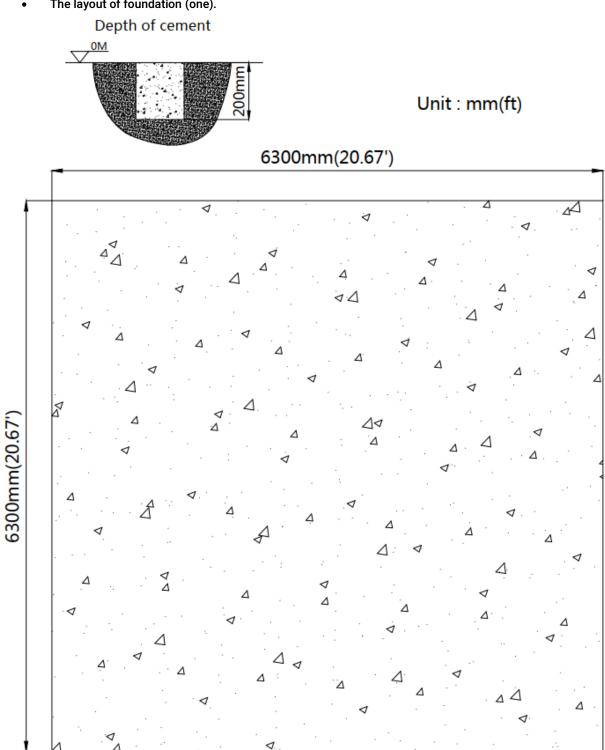

#### **CONCRETE FOUNDATION SIZE SEE BELOW FIGURE.**

The layout of foundation (one).

• The layout of foundation (two).