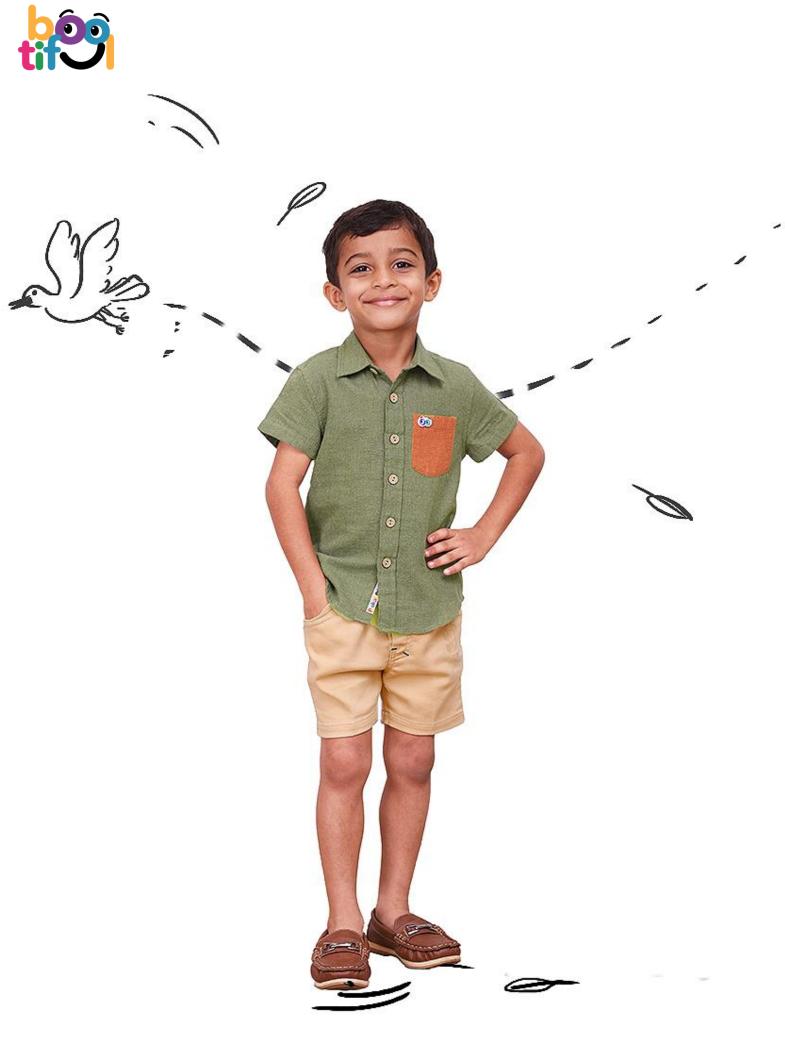

0333

Rs. 1450/-2yr-10yr

Boys MossRs. 1250/-Rustic Shirt2yr-10yr

Boys Slate Coral Shirt Rs. 1250/-2yr-10yr