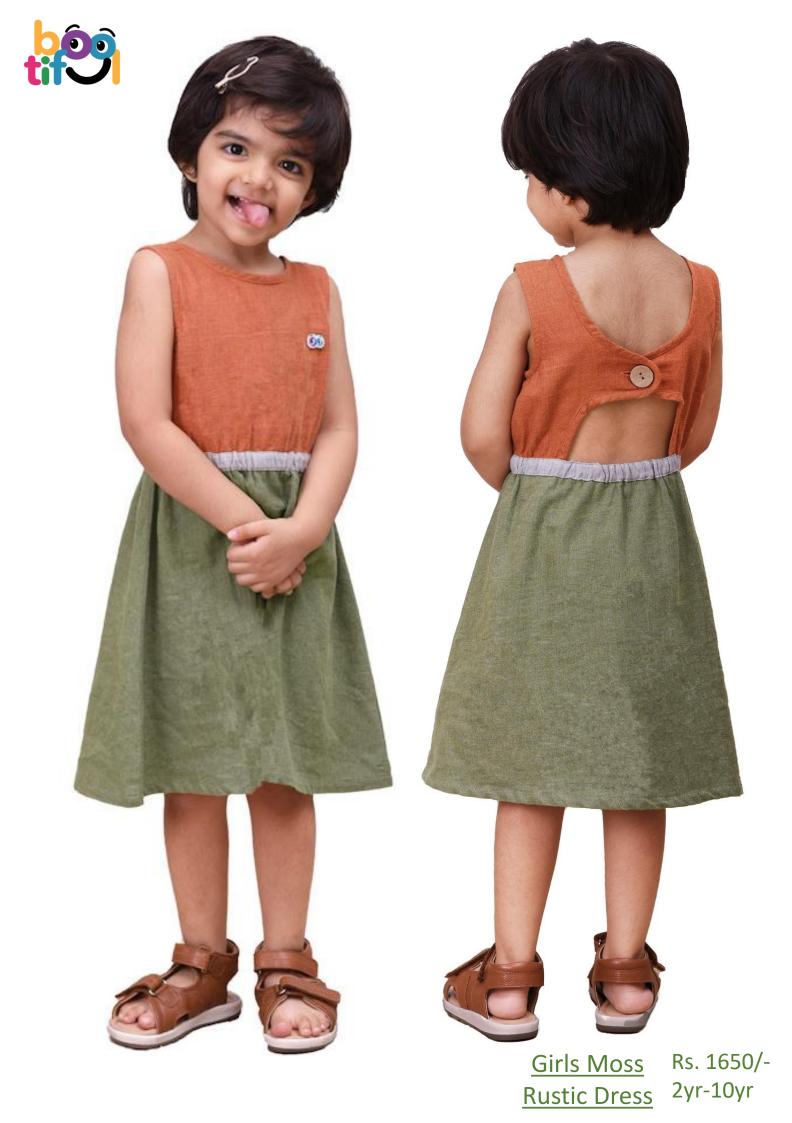

EARTH \* Crafted from heather fabric \* Soft, airy cottons with natural fibre buttons

Girls Pine CrissRs. 1450/-Cross Dress2yr-10yr

٢

3

(B)

C

00

6