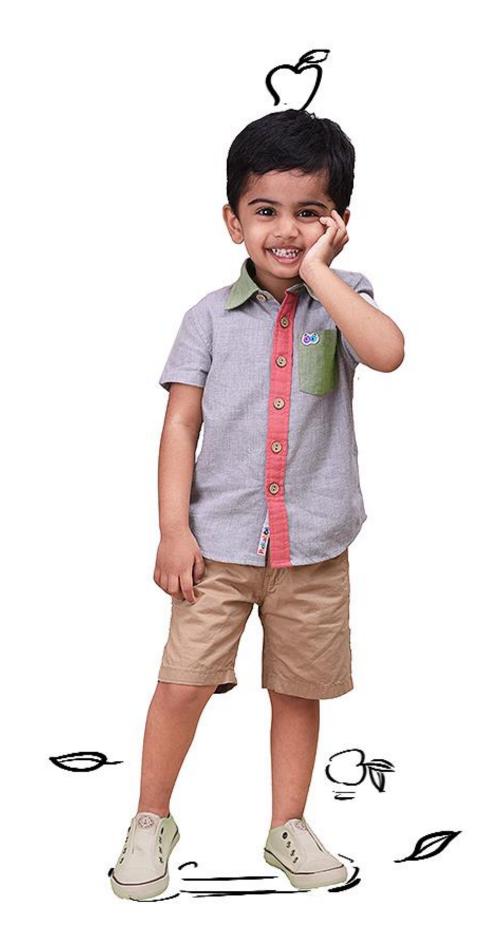

## EARTH & Earthy palette that is comforting & nurturing & Breathable smart casuals

<u>Girls Muddy</u> Rs. 1250/-<u>Buddy Blouse</u> 2yr-10yr

Boys MuddyRs. 1250/-Buddy Shirt2yr-10yr