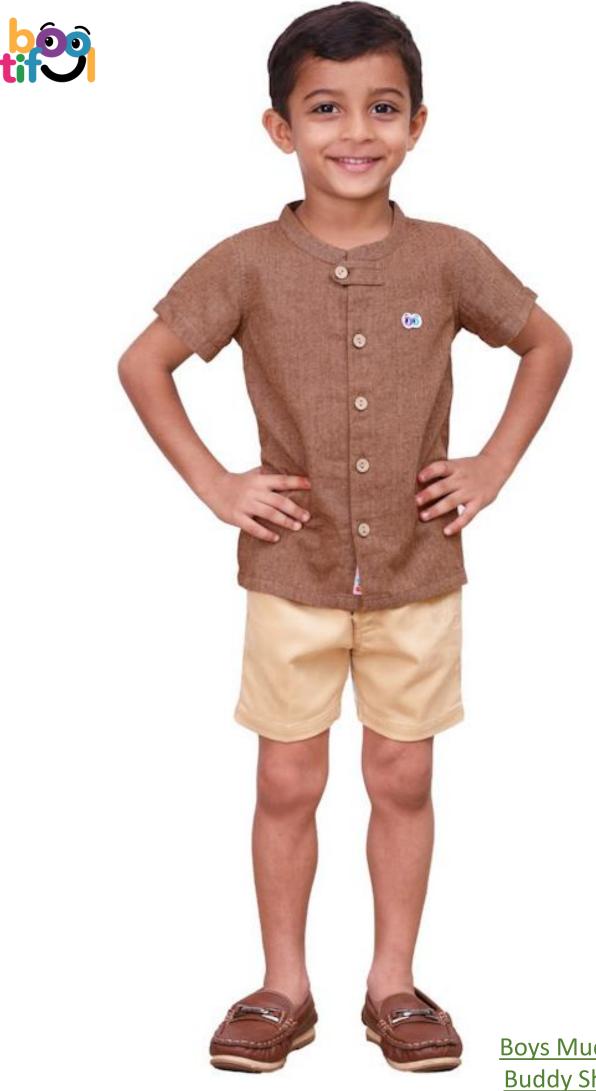

## EARTH & Earthy palette that is comforting & nurturing & Breathable smart casuals

<u>Girls Muddy</u> Rs. 1250/-<u>Buddy Blouse</u> 2yr-10yr

Boys MuddyRs. 1250/-Buddy Shirt2yr-10yr