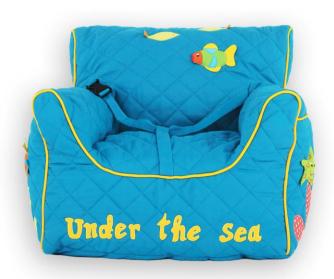

BEAN CHAIRS











- 100% Cotton Fabric
- Skin-friendly
- Indian Made
- Appliqued and Tailored to Perfection
- Easy Maintenance-Machine Washable
- Can be Customized and Personalized
- Available for kids from 6 months- 12 years



PRINCESS
QUILTED BEAN CHAIR



PRINCESS
DOLL BEAN CHAIR



FARM ANIMAL GREEN QUILTED BEAN CHAIR



FARM ANIMAL DOLL BEAN CHAIR





## UNICORN LAVENDER QUILTED BEAN CHAIR



### UNICORN LAVENDER DOLL BEAN CHAIR



UNICORN PINK
DOLL BEAN CHAIR



# UNICORN PINK QUILTED BEAN CHAIR





## TRAFFIC QUILTED BEAN CHAIR



#### JUNGLE SAFARI QUILTED BEAN CHAIR



UNDER THE SEA
QUILTED BEAN CHAIR



#### DINO ORANGE QUILTED BEAN CHAIR





#### **BOYS N TOYS SKY BLUE QUILTED BEAN CHAIR**





**WILD ANIMAL QUILTED BEAN CHAIR** 



**MOVIE TICKET QUILTED BEAN CHAIR** 



**RAINBOW ICY BLUE QUILTED BEAN CHAIR** 





# CUPCAKES QUILTED BEAN CHAIR



#### POPCORN BEAN CHAIR







BUNNY BEAN CHAIRS







| Bean Chair<br>with arm<br>rests | Size | Age              | Design                 | Mrp(Rs)                       | Filler- Beans<br>(Rs) | Gift Wrap<br>(Rs) |
|---------------------------------|------|------------------|------------------------|-------------------------------|-----------------------|-------------------|
|                                 | \/C  | 6 0              | 0 11. 1                | 4500                          | 222                   | 250               |