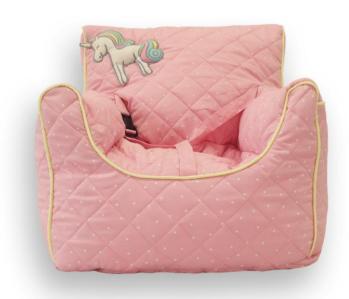

BEAN CHAIRS











- 100% Cotton Fabric
- Skin-friendly
- Indian Made
- Appliqued and Tailored to Perfection
- Easy Maintenance-Machine Washable
- Can be Customized and Personalized
- Available for kids from 6 months- 12 years



PRINCESS
QUILTED BEAN CHAIR



PRINCESS
DOLL BEAN CHAIR



FARM ANIMAL GREEN QUILTED BEAN CHAIR



FARM ANIMAL DOLL BEAN CHAIR





## UNICORN LAVENDER QUILTED BEAN CHAIR



### UNICORN LAVENDER DOLL BEAN CHAIR



UNICORN PINK
DOLL BEAN CHAIR



# UNICORN PINK QUILTED BEAN CHAIR





## TRAFFIC QUILTED BEAN CHAIR



#### JUNGLE SAFARI QUILTED BEAN CHAIR



UNDER THE SEA
QUILTED BEAN CHAIR



#### DINO ORANGE QUILTED BEAN CHAIR





#### **BOYS N TOYS SKY BLUE QUILTED BEAN CHAIR**





**WILD ANIMAL QUILTED BEAN CHAIR** 



**MOVIE TICKET QUILTED BEAN CHAIR** 



**RAINBOW ICY BLUE QUILTED BEAN CHAIR** 





# CUPCAKES QUILTED BEAN CHAIR



#### POPCORN BEAN CHAIR







BUNNY BEAN CHAIRS







| Bean Chair<br>with arm<br>rests | Size | Age              | Design                 | Mrp(Rs)                       | Filler- Beans<br>(Rs) | Gift Wrap<br>(Rs) |
|---------------------------------|------|------------------|------------------------|-------------------------------|-----------------------|-------------------|
|