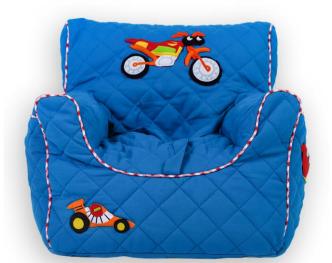

BEAN CHAIRS











- 100% Cotton Fabric
- Skin-friendly
- Indian Made
- Appliqued and Tailored to Perfection
- Easy Maintenance-Machine Washable
- Can be Customized and Personalized
- Available for kids from 6 months- 12 years



PRINCESS
QUILTED BEAN CHAIR



PRINCESS
DOLL BEAN CHAIR



FARM ANIMAL GREEN QUILTED BEAN CHAIR



FARM ANIMAL DOLL BEAN CHAIR





## UNICORN LAVENDER QUILTED BEAN CHAIR



### UNICORN LAVENDER DOLL BEAN CHAIR



UNICORN PINK
DOLL BEAN CHAIR



# UNICORN PINK QUILTED BEAN CHAIR





## TRAFFIC QUILTED BEAN CHAIR



#### JUNGLE SAFARI QUILTED BEAN CHAIR



UNDER THE SEA
QUILTED BEAN CHAIR



#### DINO ORANGE QUILTED BEAN CHAIR





#### **BOYS N TOYS SKY BLUE QUILTED BEAN CHAIR**





**WILD ANIMAL QUILTED BEAN CHAIR** 



**MOVIE TICKET QUILTED BEAN CHAIR** 



**RAINBOW ICY BLUE QUILTED BEAN CHAIR** 





# CUPCAKES QUILTED BEAN CHAIR



#### POPCORN BEAN CHAIR







BUNNY BEAN CHAIRS







| Bean Chair<br>with arm<br>rests | Size | Age              | Design                 | Mrp(Rs)                       | Filler- Beans<br>(Rs) | Gift Wrap<br>(Rs) |
|---------------------------------|------|------------------|------------------------|-------------------------------|-----------------------|-------------------|
|                                 | \/C  | 6 0              | 0 11. 1                |