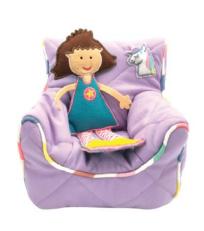

BEAN CHAIRS











- 100% Cotton Fabric
- Skin-friendly
- Indian Made
- Appliqued and Tailored to Perfection
- Easy Maintenance-Machine Washable
- Can be Customized and Personalized
- Available for kids from 6 months- 12 years



PRINCESS
QUILTED BEAN CHAIR



PRINCESS
DOLL BEAN CHAIR



FARM ANIMAL GREEN QUILTED BEAN CHAIR



FARM ANIMAL DOLL BEAN CHAIR





## UNICORN LAVENDER QUILTED BEAN CHAIR



### UNICORN LAVENDER DOLL BEAN CHAIR



UNICORN PINK
DOLL BEAN CHAIR



# UNICORN PINK QUILTED BEAN CHAIR





## TRAFFIC QUILTED BEAN CHAIR



#### JUNGLE SAFARI QUILTED BEAN CHAIR



UNDER THE SEA
QUILTED BEAN CHAIR



#### DINO ORANGE QUILTED BEAN CHAIR





#### **BOYS N TOYS SKY BLUE QUILTED BEAN CHAIR**





**WILD ANIMAL QUILTED BEAN CHAIR** 



**MOVIE TICKET QUILTED BEAN CHAIR** 



**RAINBOW ICY BLUE QUILTED BEAN CHAIR** 





# CUPCAKES QUILTED BEAN CHAIR



#### POPCORN BEAN CHAIR







BUNNY BEAN CHAIRS







| Bean Chair<br>with arm<br>rests | Size | Age              | Design                 | Mrp(Rs)                       | Filler- Beans<br>(Rs) | Gift Wrap<br>(Rs) |
|---------------------------------|------|------------------|------------------------|-------------------------------|-----------------------|---