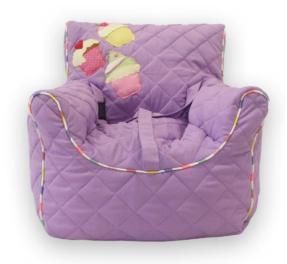

iqued and Tailored to Perfection
- Easy Maintenance-Machine Washable
- Can be Customized and Personalized
- Available for kids from 6 months- 12 years



PRINCESS
QUILTED BEAN CHAIR



PRINCESS
DOLL BEAN CHAIR



FARM ANIMAL GREEN QUILTED BEAN CHAIR



FARM ANIMAL DOLL BEAN CHAIR





## UNICORN LAVENDER QUILTED BEAN CHAIR



### UNICORN LAVENDER DOLL BEAN CHAIR



UNICORN PINK
DOLL BEAN CHAIR



# UNICORN PINK QUILTED BEAN CHAIR





## TRAFFIC QUILTED BEAN CHAIR



#### JUNGLE SAFARI QUILTED BEAN CHAIR



UNDER THE SEA
QUILTED BEAN CHAIR



#### DINO ORANGE QUILTED BEAN CHAIR





#### **BOYS N TOYS SKY BLUE QUILTED BEAN CHAIR**





**WILD ANIMAL QUILTED BEAN CHAIR** 



**MOVIE TICKET QUILTED BEAN CHAIR** 



**RAINBOW ICY BLUE QUILTED BEAN CHAIR** 





# CUPCAKES QUILTED BEAN CHAIR



#### POPCORN BEAN CHAIR







BUNNY BEAN CHAIRS







| Bean Chair<br>with arm<br>rests | Size | Age              | Design                 | Mrp(Rs)                       | Filler- Beans<br>(Rs) | Gift Wrap<br>(Rs) |
|---------------------------------|------|------------------|------------------------|-------------------------------|-----------------------|-------------------|
|                                 | \/C  | 6 0              | 0 11. 1                | 4500                          | 222                   | 250               |
|                                 | XS   | 6 months - 2 yrs | Quilted                | 4500                          | 800                   | 350               |
|                                 | S    | 2 yrs - 4 yrs    | Quilted                | 500