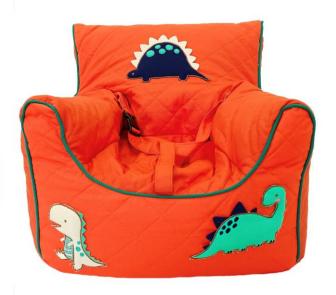

BEAN CHAIRS











- 100% Cotton Fabric
- Skin-friendly
- Indian Made
- Appliqued and Tailored to Perfection
- Easy Maintenance-Machine Washable
- Can be Customized and Personalized
- Available for kids from 6 months- 12 years



PRINCESS
QUILTED BEAN CHAIR



PRINCESS
DOLL BEAN CHAIR



FARM ANIMAL GREEN QUILTED BEAN CHAIR



FARM ANIMAL DOLL BEAN CHAIR





## UNICORN LAVENDER QUILTED BEAN CHAIR



### UNICORN LAVENDER DOLL BEAN CHAIR



UNICORN PINK
DOLL BEAN CHAIR



# UNICORN PINK QUILTED BEAN CHAIR





## TRAFFIC QUILTED BEAN CHAIR



#### JUNGLE SAFARI QUILTED BEAN CHAIR



UNDER THE SEA
QUILTED BEAN CHAIR



#### DINO ORANGE QUILTED BEAN CHAIR





#### **BOYS N TOYS SKY BLUE QUILTED BEAN CHAIR**





**WILD ANIMAL QUILTED BEAN CHAIR** 



**MOVIE TICKET QUILTED BEAN CHAIR** 



**RAINBOW ICY BLUE QUILTED BEAN CHAIR** 





# CUPCAKES QUILTED BEAN CHAIR



#### POPCORN BEAN CHAIR







BUNNY BEAN CHAIRS







| Bean Chair<br>with arm<br>rests | Size | Age              | Design                 | Mrp(Rs)                       | Filler- Beans<br>(Rs) | Gift Wrap<br>(Rs) |
|---------------------------------|------|------------------|------------------------|-------------------------------|-----------------------|-------------------|
|                                 | \/C  | 6 0              | 0 11. 1                | 4500                          | 222                   | 250               |
|                                 | XS