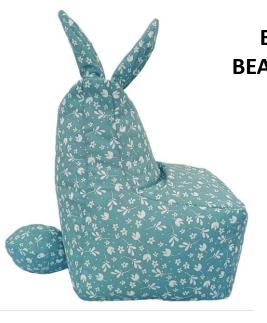

#### POPCORN BEAN CHAIR

BUNNY BEAN CHAIRS

| Bean Chair<br>with arm<br>rests | Size | Age              | Design                 | Mrp(Rs)                       | Filler- Beans<br>(Rs) | Gift Wrap<br>(Rs) |
|---------------------------------|------|------------------|------------------------|-------------------------------|-----------------------|-------------------|
|                                 | \/C  | 6 0              | 0 11. 1                | 4500                          | 222                   | 250               |
|                                 | XS   | 6 months - 2 yrs | Quilted                | 4500                          | 800                   | 350               |
|                                 | S    | 2 yrs - 4 yrs    | Quilted                | 5000                          | 800                   | 350               |
|                                 | L    | 4 yrs - 8 yrs    | Quilted/Non<br>Quilted | 6500/5500                     | 1800                  | 450               |
|                                 | XL   | 8 yrs - 12 Yrs   | Quilted                | 7500                          | 1900                  | 550               |
|                                 | ΛL   | 0 y13 - 12 113   | Quitteu                | 7300                          | 1900                  | 550               |
| Bunny<br>Bean Chair             | S    | 3 yrs - 5 yrs    | Non Quilted            | 3500                          | 800                   | 400               |
| Doll Bean<br>Chair              | NA   | NA               | Quilted                | 1350<br>(Including<br>filler) | NA                    | 250               |