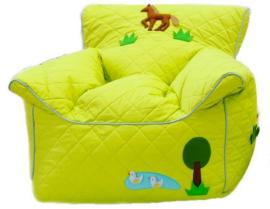

PRINCESS
QUILTED BEAN CHAIR

PRINCESS
DOLL BEAN CHAIR

FARM ANIMAL GREEN QUILTED BEAN CHAIR

FARM ANIMAL DOLL BEAN CHAIR