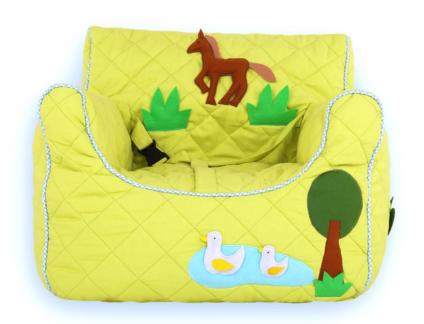

PRINCESS
QUILTED BEAN CHAIR

PRINCESS
DOLL BEAN CHAIR

FARM ANIMAL GREEN QUILTED BEAN CHAIR

FARM ANIMAL DOLL BEAN CHAIR