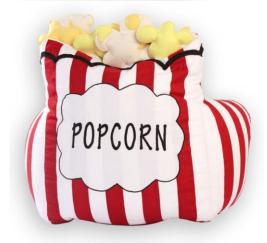

#### POPCORN BEAN CHAIR

BUNNY BEAN CHAIRS

| Bean Chair<br>with arm<br>rests | Size | Age              | Design                 | Mrp(Rs)                       | Filler- Beans<br>(Rs) | Gift Wrap<br>(Rs) |
|---------------------------------|------|------------------|------------------------|-------------------------------|-----------------------|-------------------|
|                                 | \/C  | 6 0              | 0 11. 1                | 4500                          | 222                   | 250               |
|                                 | XS   | 6 months - 2 yrs | Quilted                | 4500                          | 800                   | 350               |
|                                 | S    | 2 yrs - 4 yrs    | Quilted                | 5000                          | 800                   | 350               |
|                                 | L    | 4 yrs - 8 yrs    | Quilted/Non<br>Quilted | 6500/5500                     | 1800                  | 450               |
|                                 | XL   | 8 yrs - 12 Yrs   | Quilted                | 7500                          | 1900                  | 550               |
|                                 | ΛL   | 0 y13 - 12 113   | Quitteu                | 7300                          | 1900                  | 550               |
| Bunny<br>Bean Chair             | S    | 3 yrs - 5 yrs    | Non Quilted            | 3500                          | 800                   | 400               |
| Doll Bean<br>Chair              | NA   | NA               | Quilted                | 1350<br>(Including<br>filler) | NA                    | 250               |