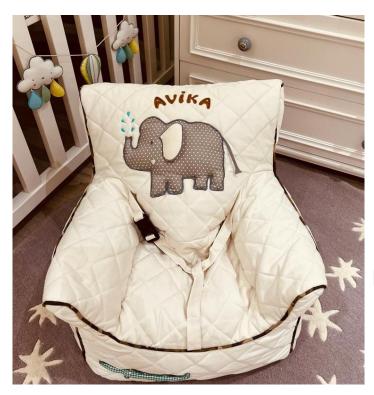

Get it Personalized!
And make it extra special for your loved one!

Personalisation Charges – Rs 500

Call/WhatsApp Us At 99624-30862 Mail Us At

<u>info@peekaboopatterns.com</u> <u>bergamo@peekaboopatterns.com</u> www.peekaboopatterns.com