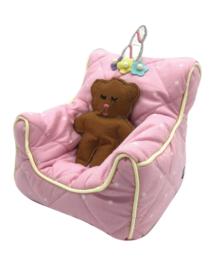

BEAN CHAIRS











- 100% Cotton Fabric
- Skin-friendly
- Indian Made
- Appliqued and Tailored to Perfection
- Easy Maintenance-Machine Washable
- Can be Customized and Personalized
- Available for kids from 6 months- 12 years



PRINCESS
QUILTED BEAN CHAIR



PRINCESS
DOLL BEAN CHAIR



FARM ANIMAL GREEN QUILTED BEAN CHAIR



FARM ANIMAL DOLL BEAN CHAIR





## UNICORN LAVENDER QUILTED BEAN CHAIR



### UNICORN LAVENDER DOLL BEAN CHAIR



UNICORN PINK
DOLL BEAN CHAIR



# UNICORN PINK QUILTED BEAN CHAIR





## TRAFFIC QUILTED BEAN CHAIR



#### JUNGLE SAFARI QUILTED BEAN CHAIR



UNDER THE SEA
QUILTED BEAN CHAIR



#### DINO ORANGE QUILTED BEAN CHAIR





#### **BOYS N TOYS SKY BLUE QUILTED BEAN CHAIR**





**WILD ANIMAL QUILTED BEAN CHAIR** 



**MOVIE TICKET QUILTED BEAN CHAIR** 



**RAINBOW ICY BLUE QUILTED BEAN CHAIR** 





# CUPCAKES QUILTED BEAN CHAIR



#### POPCORN BEAN CHAIR







BUNNY BEAN CHAIRS







| Bean Chair<br>with arm<br>rests | Size | Age              | Design                 | Mrp(Rs)                       | Filler- Beans<br>(Rs) | Gift Wrap<br>(Rs) |
|---------------------------------|------|------------------|------------------------|-------------------------------|-----------------------|-------------------|
|                                 | \/C  | 6 0