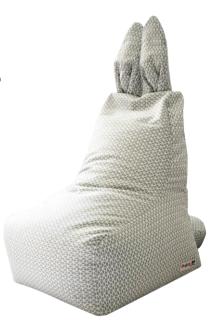

#### POPCORN BEAN CHAIR

BUNNY BEAN CHAIRS

| Bean Chair<br>with arm<br>rests | Size | Age              | Design                 | Mrp(Rs)                       | Filler- Beans<br>(Rs) | Gift Wrap<br>(Rs) |
|---------------------------------|------|------------------|------------------------|-------------------------------|-----------------------|-------------------|
|                                 | \/C  | 6 0              | 0 11. 1                | 4500                          | 222                   | 250               |
|                                 | XS   | 6 months - 2 yrs | Quilted                | 4500                          | 800                   | 350               |
|                                 | S    | 2 yrs - 4 yrs    | Quilted                | 5000                          | 800                   | 350               |
|                                 | L    | 4 yrs - 8 yrs    | Quilted/Non<br>Quilted | 6500/5500                     | 1800                  | 450               |
|                                 | XL   | 8 yrs - 12 Yrs   | Quilted                | 7500                          | 1900                  | 550               |
|                                 | ΛL   | 0 y13 - 12 113   | Quitteu                | 7300                          | 1900                  | 550               |
| Bunny<br>Bean Chair             | S    | 3 yrs - 5 yrs    | Non Quilted            | 3500                          | 800                   | 400               |
| Doll Bean<br>Chair              | NA   | NA               | Quilted                | 1350<br>(Including<br>filler) | NA                    | 250               |