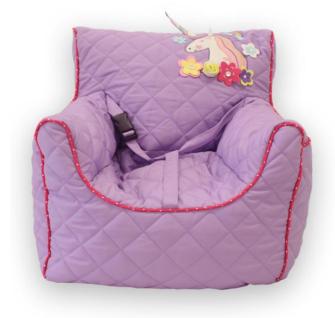

BEAN CHAIRS











- 100% Cotton Fabric
- Skin-friendly
- Indian Made
- Appliqued and Tailored to Perfection
- Easy Maintenance-Machine Washable
- Can be Customized and Personalized
- Available for kids from 6 months- 12 years



PRINCESS
QUILTED BEAN CHAIR



PRINCESS
DOLL BEAN CHAIR



FARM ANIMAL GREEN QUILTED BEAN CHAIR



FARM ANIMAL DOLL BEAN CHAIR





## UNICORN LAVENDER QUILTED BEAN CHAIR



### UNICORN LAVENDER DOLL BEAN CHAIR



UNICORN PINK
DOLL BEAN CHAIR



# UNICORN PINK QUILTED BEAN CHAIR





## TRAFFIC QUILTED BEAN CHAIR



#### JUNGLE SAFARI QUILTED BEAN CHAIR



UNDER THE SEA
QUILTED BEAN CHAIR



#### DINO ORANGE QUILTED BEAN CHAIR





#### **BOYS N TOYS SKY BLUE QUILTED BEAN CHAIR**





**WILD ANIMAL QUILTED BEAN CHAIR** 



**MOVIE TICKET QUILTED BEAN CHAIR** 



**RAINBOW ICY BLUE QUILTED BEAN CHAIR** 





# CUPCAKES QUILTED BEAN CHAIR



#### POPCORN BEAN CHAIR







BUNNY BEAN CHAIRS







| Bean Chair<br>with arm<br>rests | Size | Age              | Design                 | Mrp(Rs)                       | Filler- Beans<br>(Rs) | Gift Wrap<br>(Rs) |
|---------------------------------|------|------------------|------------------------|-------------------