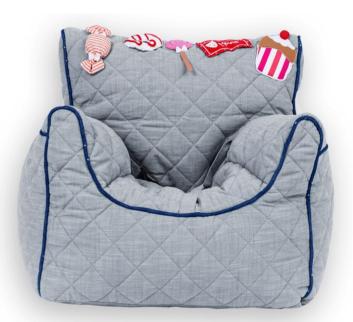

EAN CHAIRS











- 100% Cotton Fabric
- Skin-friendly
- Indian Made
- Appliqued and Tailored to Perfection
- Easy Maintenance-Machine Washable
- Can be Customized and Personalized
- Available for kids from 6 months- 12 years



PRINCESS
QUILTED BEAN CHAIR



PRINCESS
DOLL BEAN CHAIR



FARM ANIMAL GREEN QUILTED BEAN CHAIR



FARM ANIMAL DOLL BEAN CHAIR





## UNICORN LAVENDER QUILTED BEAN CHAIR



### UNICORN LAVENDER DOLL BEAN CHAIR



UNICORN PINK
DOLL BEAN CHAIR



# UNICORN PINK QUILTED BEAN CHAIR





## TRAFFIC QUILTED BEAN CHAIR



#### JUNGLE SAFARI QUILTED BEAN CHAIR



UNDER THE SEA
QUILTED BEAN CHAIR



#### DINO ORANGE QUILTED BEAN CHAIR





#### **BOYS N TOYS SKY BLUE QUILTED BEAN CHAIR**





**WILD ANIMAL QUILTED BEAN CHAIR** 



**MOVIE TICKET QUILTED BEAN CHAIR** 



**RAINBOW ICY BLUE QUILTED BEAN CHAIR** 





# CUPCAKES QUILTED BEAN CHAIR



#### POPCORN BEAN CHAIR







BUNNY BEAN CHAIRS







| Bean Chair<br>with arm<br>rests | Size | Age              | Design                 | Mrp(Rs)                       | Filler- Beans<br>(Rs) | Gift Wrap<br>(Rs) |
|---------------------------------|------|------------------|------------------------|-------------------------------|-----------------------|-------------------|
|                                 | \/C  | 6 0              | 0 11. 1                | 4500                          | 222                   | 250               |
|                                 | XS   | 6 months - 2 yrs | Quilted                | 4500                          | 800                   | 350               |
|