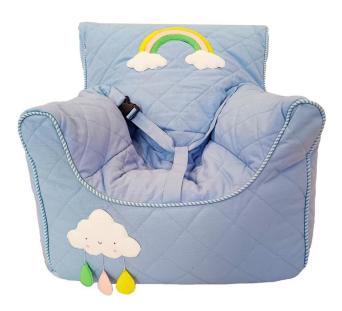

#### **BOYS N TOYS SKY BLUE QUILTED BEAN CHAIR**

**WILD ANIMAL QUILTED BEAN CHAIR** 

**MOVIE TICKET QUILTED BEAN CHAIR** 

**RAINBOW ICY BLUE QUILTED BEAN CHAIR** 