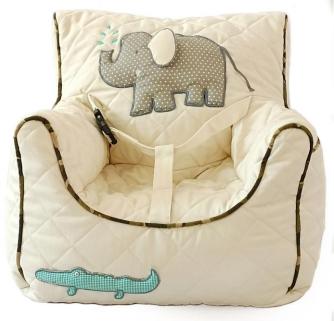

BEAN CHAIRS











- 100% Cotton Fabric
- Skin-friendly
- Indian Made
- Appliqued and Tailored to Perfection
- Easy Maintenance-Machine Washable
- Can be Customized and Personalized
- Available for kids from 6 months- 12 years



PRINCESS
QUILTED BEAN CHAIR



PRINCESS
DOLL BEAN CHAIR



FARM ANIMAL GREEN QUILTED BEAN CHAIR



FARM ANIMAL DOLL BEAN CHAIR





## UNICORN LAVENDER QUILTED BEAN CHAIR



### UNICORN LAVENDER DOLL BEAN CHAIR



UNICORN PINK
DOLL BEAN CHAIR



# UNICORN PINK QUILTED BEAN CHAIR





## TRAFFIC QUILTED BEAN CHAIR



#### JUNGLE SAFARI QUILTED BEAN CHAIR



UNDER THE SEA
QUILTED BEAN CHAIR



#### DINO ORANGE QUILTED BEAN CHAIR





#### **BOYS N TOYS SKY BLUE QUILTED BEAN CHAIR**





**WILD ANIMAL QUILTED BEAN CHAIR** 



**MOVIE TICKET QUILTED BEAN CHAIR** 



**RAINBOW ICY BLUE QUILTED BEAN CHAIR** 





# CUPCAKES QUILTED BEAN CHAIR



#### POPCORN BEAN CHAIR







BUNNY BEAN CHAIRS







| Bean Chair<br>with arm<br>rests | Size | Age              | Design                 | Mrp(Rs)                       | Filler- Beans<br>(Rs) | Gift Wrap<br>(Rs) |
|---------------------------------|------|------------------|------------------------|-------------------------------|-----------------------|-------------------|
|                                 | \/C  | 6 0              | 0 11. 1                | 4500                          | 222                   | 250               |
|                                 | XS   | 6 months - 2 yrs | Quilted                | 4500                          | 800