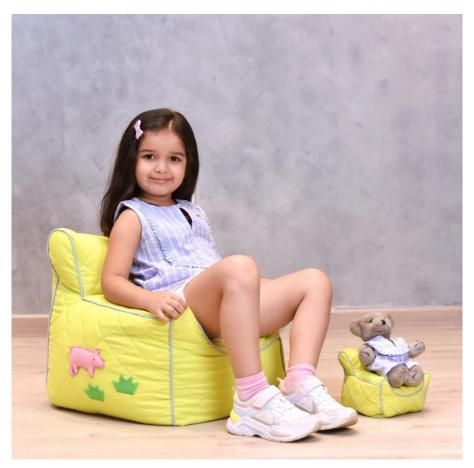

BEAN CHAIRS

- 100% Cotton Fabric
- Skin-friendly
- Indian Made
- Appliqued and Tailored to Perfection
- Easy Maintenance-Machine Washable
- Can be Customized and Personalized
- Available for kids from 6 months- 12 years

PRINCESS
QUILTED BEAN CHAIR

PRINCESS
DOLL BEAN CHAIR

FARM ANIMAL GREEN QUILTED BEAN CHAIR

FARM ANIMAL DOLL BEAN CHAIR