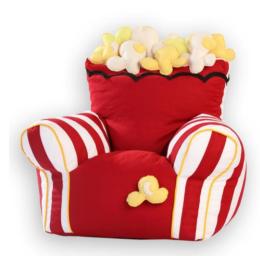

#### POPCORN BEAN CHAIR

BUNNY BEAN CHAIRS

| Bean Chair<br>with arm<br>rests | Size | Age              | Design                 | Mrp(Rs)                       | Filler- Beans<br>(Rs) | Gift Wrap<br>(Rs) |
|---------------------------------|------|------------------|------------------------|-------------------------------|-----------------------|-------------------|
|                                 | \/C  | 6 0              | 0 11. 1                | 4500                          | 222                   | 250               |
|                                 | XS   | 6 months - 2 yrs | Quilted                | 4500                          | 800                   | 350               |
|                                 | S    | 2 yrs - 4 yrs    | Quilted                | 5000                          | 800                   | 350               |
|                                 | L    | 4 yrs - 8 yrs    | Quilted/Non<br>Quilted | 6500/5500                     | 1800                  | 450               |
|                                 | XL   | 8 yrs - 12 Yrs   | Quilted                | 7500                          | 1900                  | 550               |
|                                 | ΛL   | 0 y13 - 12 113   | Quitteu                | 7300                          | 1900                  | 550               |
| Bunny<br>Bean Chair             | S    | 3 yrs - 5 yrs    | Non Quilted            | 3500                          | 800                   | 400               |
| Doll Bean<br>Chair              | NA   | NA               | Quilted                | 1350<br>(Including<br>filler) | NA                    | 250               |