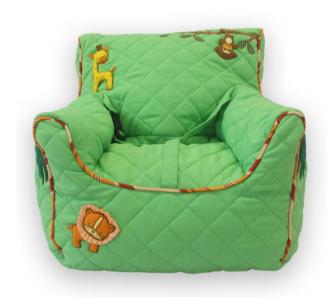

BEAN CHAIRS











- 100% Cotton Fabric
- Skin-friendly
- Indian Made
- Appliqued and Tailored to Perfection
- Easy Maintenance-Machine Washable
- Can be Customized and Personalized
- Available for kids from 6 months- 12 years



PRINCESS
QUILTED BEAN CHAIR



PRINCESS
DOLL BEAN CHAIR



FARM ANIMAL GREEN QUILTED BEAN CHAIR



FARM ANIMAL DOLL BEAN CHAIR





## UNICORN LAVENDER QUILTED BEAN CHAIR



### UNICORN LAVENDER DOLL BEAN CHAIR



UNICORN PINK
DOLL BEAN CHAIR



# UNICORN PINK QUILTED BEAN CHAIR





## TRAFFIC QUILTED BEAN CHAIR



#### JUNGLE SAFARI QUILTED BEAN CHAIR



UNDER THE SEA
QUILTED BEAN CHAIR



#### DINO ORANGE QUILTED BEAN CHAIR





#### **BOYS N TOYS SKY BLUE QUILTED BEAN CHAIR**





**WILD ANIMAL QUILTED BEAN CHAIR** 



**MOVIE TICKET QUILTED BEAN CHAIR** 



**RAINBOW ICY BLUE QUILTED BEAN CHAIR** 





# CUPCAKES QUILTED BEAN CHAIR



#### POPCORN BEAN CHAIR







BUNNY BEAN CHAIRS







| Bean Chair<br>with arm<br>rests | Size | Age              | Design                 | Mrp(Rs)                       | Filler- Beans<br>(Rs) | Gift Wrap<br>(Rs) |
|---------------------------------|------|------------------|------------------------|-------------------------------|-----------------------|-------------------|
|                                 | \/C  | 6 0              | 0 11. 1                | 4500                          | 222