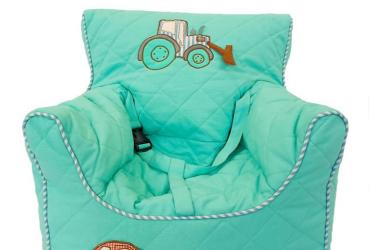

BEAN CHAIRS











- 100% Cotton Fabric
- Skin-friendly
- Indian Made
- Appliqued and Tailored to Perfection
- Easy Maintenance-Machine Washable
- Can be Customized and Personalized
- Available for kids from 6 months- 12 years



PRINCESS
QUILTED BEAN CHAIR



PRINCESS
DOLL BEAN CHAIR



FARM ANIMAL GREEN QUILTED BEAN CHAIR



FARM ANIMAL DOLL BEAN CHAIR





## UNICORN LAVENDER QUILTED BEAN CHAIR



### UNICORN LAVENDER DOLL BEAN CHAIR



UNICORN PINK
DOLL BEAN CHAIR



# UNICORN PINK QUILTED BEAN CHAIR





## TRAFFIC QUILTED BEAN CHAIR



#### JUNGLE SAFARI QUILTED BEAN CHAIR



UNDER THE SEA
QUILTED BEAN CHAIR



#### DINO ORANGE QUILTED BEAN CHAIR





#### **BOYS N TOYS SKY BLUE QUILTED BEAN CHAIR**





**WILD ANIMAL QUILTED BEAN CHAIR** 



**MOVIE TICKET QUILTED BEAN CHAIR** 



**RAINBOW ICY BLUE QUILTED BEAN CHAIR** 





# CUPCAKES QUILTED BEAN CHAIR



#### POPCORN BEAN CHAIR







BUNNY BEAN CHAIRS







| Bean Chair<br>with arm<br>rests | Size | Age              | Design                 | Mrp(Rs)                       | Filler- Beans<br>(Rs) | Gift Wrap<br>(Rs) |
|---------------------------------|------|------------------|------------------------|-------------------------------|-----------------------|-------------------|
|                                 | \/C  | 6 0              | 0 11. 1                | 4500                          | 222                   | 250               |
|                                 | XS   | 6 months - 2 yrs | Quilted                | 4500