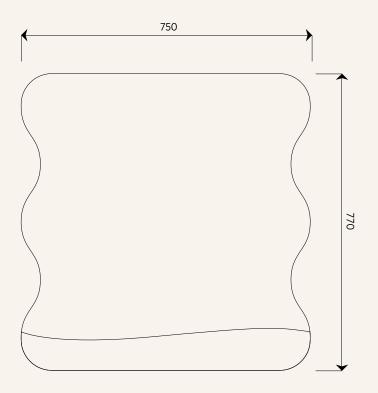

## Wavy Short Mirror

Units in mm

| Dimensions:     | 750mm x 770mm                                         |
|-----------------|-------------------------------------------------------|
| Material:       | 5mm mirror with polished eges                         |
| Base plate:     | 1.2mm steel powder coated                             |
| Mounting plate: | 2mm aluminium with four directions to hang (OPTIONAL) |
| Weight:         | 7kg                                                   |
| Origin:         | Designed and made in New Zealand                      |
|                 |                                                       |