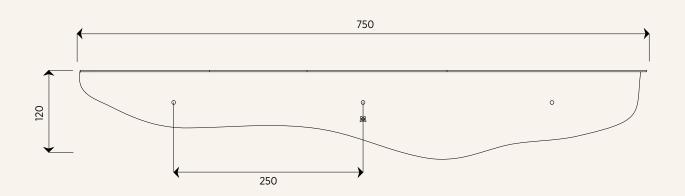

## Wavy Shelf - 750

Units in mm

Dimensions:

750mm x 160mm x 120mm

Material:

2mm Dulux powder coated aluminium construction (rust and water resistant)

Colour:

Black White