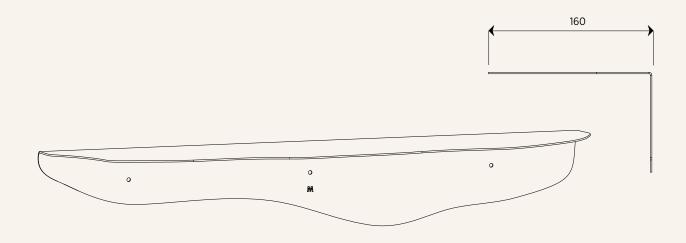

## Wavy Shelf - 750

Units in mm

Dimensions:

750mm x 160mm x 120mm

Material:

2mm Dulux powder coated aluminium construction (rust and water resistant)

Colour:

Black White