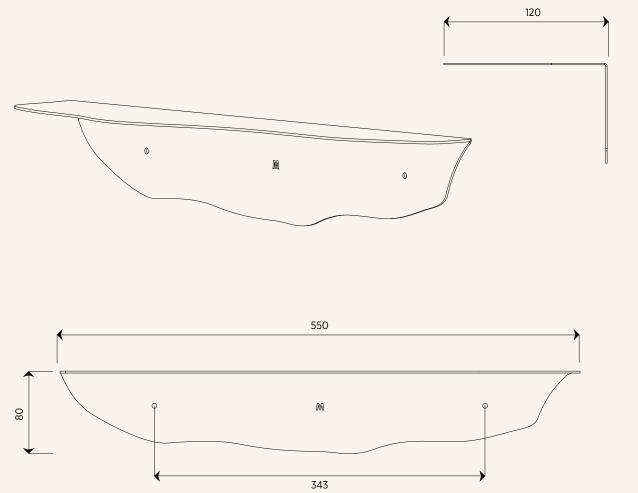

## Wavy Shelf - 550

Units in mm

| Dimensions:     | 550mm x 120mm x 80mm                                                      |
|-----------------|---------------------------------------------------------------------------|
| Material:       | 2mm Dulux powder coated aluminium construction (rust and water resistant) |
| Colour:         | Black White                                                               |
| Weight:         | 0.5kg                                                                     |
| Holds:          | 3kg when fixed into nogs / a stud (or wall toggles have been used)        |
| Details:        | Countersunk screw holes, 2x powder coated screws included                 |
| Fixing surface: | Drywall, tiles, concrete, wood                                            |
| Origin:         | Designed and made in New Zealand Made of Tomorrow is the home of          |