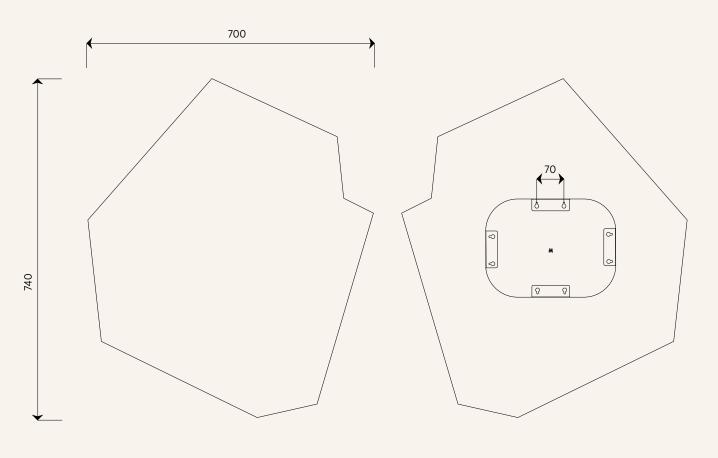

## **Slate Wall Mirror**

BACK

Units in mm

| Dimensions:     | 700mm x 640mm x 4mm                        |
|-----------------|--------------------------------------------|
| Material:       | 4mm mirror with polished eges              |
| Mounting plate: | 2mm aluminium with four directions to hang |
| Weight:         | 5kg                                        |
| Fixing surface: | Drywall, tiles, concrete, wood             |
| Origin:         | Designed and made in New Zealand           |
|                 |                                            |