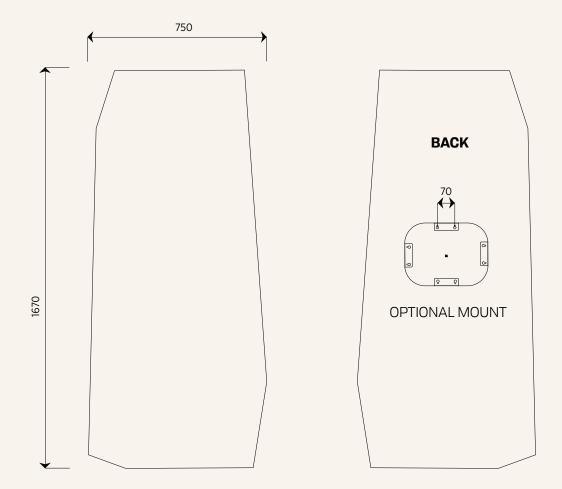

## **Slate Full Length Wall Mirror**

Units in mm

| Dimensions:     | 1670mm x 750mm x 4mm                                  |
|-----------------|-------------------------------------------------------|
| Material:       | 4mm mirror with polished eges                         |
| Mounting plate: | 2mm aluminium with four directions to hang - optional |
| Weight:         | 15kg                                                  |
| Fixing surface: | Drywall, tiles, concrete, wood                        |
| Origin:         | Designed and made in New Zealand                      |
|                 |                                                       |