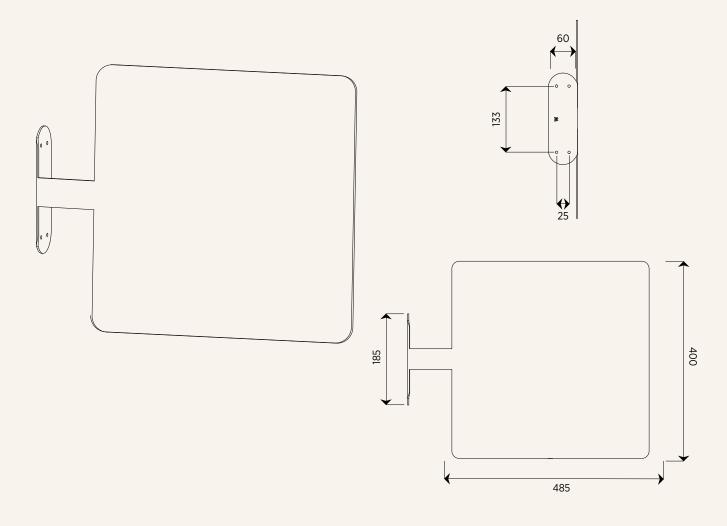

## FOLD Square Sign

Units in mm

| Dimensions:     | 485x400x60 Sign area: 400x400               |
|-----------------|---------------------------------------------|
| Material:       | 3mm aluminium (non-magnetic)                |
| Application:    | Indoor/outdoor. Water resistant             |
| Colour:         | Black White Custom                          |
| Weight:         | 1.45kg                                      |
| Finish:         | Powder coated                               |
| Details:        | Countersunk screw holes, 4x screws included |
| Fixing surface: | Drywall, tiles, concrete, wood              |
| Origin:         | Designed and made in New Zealand            |
|                 |                                             |