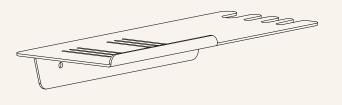

## **FOLD Shower Shelf**

Units in mm

**Dimensions:** 280mm x 115mm x 45mm (10mm lip)

Material: 2mm aluminium. Water resistant

Colour:

Weight:

0.2kg

**Holds:** 2kg when fixed correcty into nogs or wall anchors

Finish: Powder coated

**Details:** Countersunk screw holes, 2x powder coated screws included

**Fixing surface:** Drywall, tiles, concrete, wood

Origin: Designed and made in New Zealand

m<sub>o</sub>

Made of Tomorrow is the home of functional homeware, designer accessories and office goods made for everyday life. Designed and made in New Zealand from sustainable and recyclable materials.