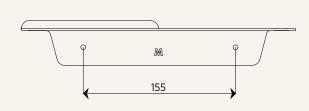

## **FOLD Shower Shelf**

Units in mm

**Dimensions:** 280mm x 115mm x 45mm (10mm lip)

Material: 2mm aluminium. Water resistant

Colour:

Weight:

0.2kg

**Holds:** 2kg when fixed correcty into nogs or wall anchors

Finish: Powder coated

**Details:** Countersunk screw holes, 2x powder coated screws included

**Fixing surface:** Drywall, tiles, concrete, wood

Origin: Designed and made in New Zealand

m<sub>o</sub>

Made of Tomorrow is the home of functional homeware, designer accessories and office goods made for everyday life. Designed and made in New Zealand from sustainable and recyclable materials.