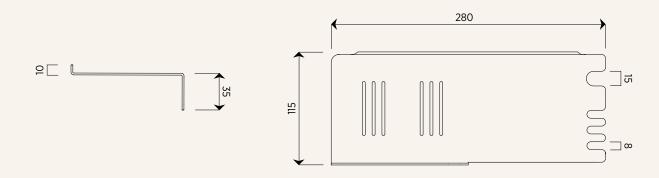

## **FOLD Shower Shelf**

Units in mm

**Dimensions:** 280mm x 115mm x 45mm (10mm lip)

Material: 2mm aluminium. Water resistant

Colour:

Weight:

0.2kg

**Holds:** 2kg when fixed correcty into nogs or wall anchors

Finish: Powder coated

**Details:** Countersunk screw holes, 2x powder coated screws included

**Fixing surface:** Drywall, tiles, concrete, wood

Origin: Designed and made in New Zealand

m<sub>o</sub>

Made of Tomorrow is the home of functional homeware, designer accessories and office goods made for everyday life. Designed and made in New Zealand from sustainable and recyclable materials.