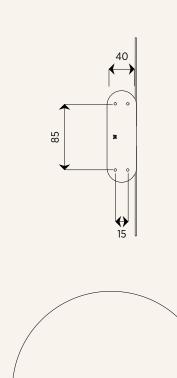

## FOLD Round Sign - Small

305

115

Units in mm

250

| Dimensions:     | 305x250x40 Sign area: 250x250               |
|-----------------|---------------------------------------------|
| Material:       | 3mm aluminium (non-magnetic)                |
| Application:    | Indoor/outdoor. Water resistant             |
| Colour:         | Black White Custom                          |
| Weight:         | .45kg                                       |
| Finish:         | Powder coated                               |
| Details:        | Countersunk screw holes, 4x screws included |
| Fixing surface: | Drywall, tiles, concrete, wood              |
| Origin:         | Designed and made in New Zealand            |