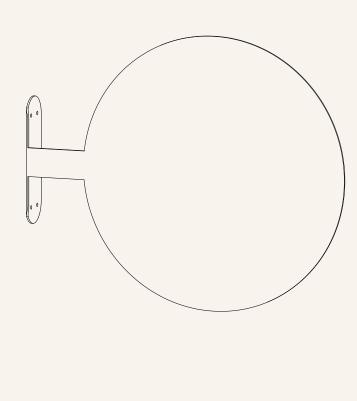

## FOLD Round Sign - Small

305

115

Units in mm

250

| Dimensions:     | 305x250x40 Sign area: 250x250               |
|-----------------|---------------------------------------------|
| Material:       | 3mm aluminium (non-magnetic)                |
| Application:    | Indoor/outdoor. Water resistant             |
| Colour:         | Black White Custom                          |
| Weight:         | .45kg                                       |
| Finish:         | Powder coated                               |
| Details:        | Countersunk screw holes, 4x screws included |
| Fixing surface: | Drywall, tiles, concrete, wood              |
| Origin:         | Designed and made in New Zealand            |