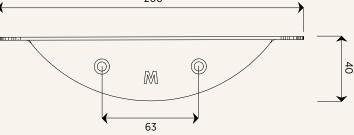

## FOLD Round Shelf - Large

Units in mm

| Dimensions: | 200mm x 160mm x 40mm                                      |
|-------------|-----------------------------------------------------------|
| Material:   | 2mm aluminium. Water resistant                            |
| Colour:     | Black White Mist Green                                    |
| Weight:     | 0.2kg                                                     |
| Holds:      | 3kg when fixed correcty into nogs or wall anchors         |
| Details:    | Countersunk screw holes, 2x powder coated screws included |
| Finish:     | Powder coated mo                                          |
| Origin:     | Designed and made in New Zealand                          |