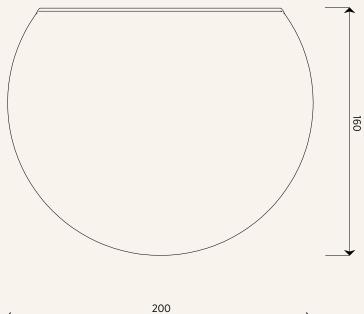

## FOLD Round Shelf - Large

Units in mm

| Dimensions: | 200mm x 160mm x 40mm                                      |
|-------------|-----------------------------------------------------------|
| Material:   | 2mm aluminium. Water resistant                            |
| Colour:     | Black White Mist Green                                    |
| Weight:     | 0.2kg                                                     |
| Holds:      | 3kg when fixed correcty into nogs or wall anchors         |
| Details:    | Countersunk screw holes, 2x powder coated screws included |
| Finish:     | Powder coated mo                                          |
| Origin:     | Designed and made in New Zealand                          |