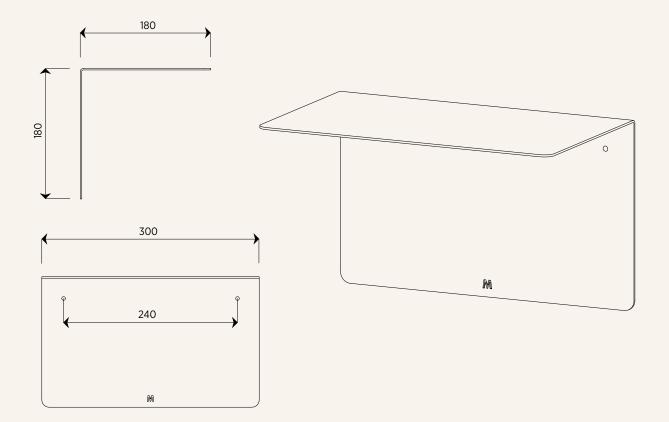

## **FOLD Multi Shelf**

Units in mm

| Dimensions: | 180mm x 180mm x 300mm                                     |
|-------------|-----------------------------------------------------------|
| Material:   | 2mm aluminium. Water resistant                            |
| Colour:     | White Black                                               |
| Weight:     | 0.3kg                                                     |
| Holds:      | 3kg when fixed correcty into nogs or wall anchors         |
| Details:    | Countersunk screw holes, 2x powder coated screws included |
| Finish:     | Powder coated                                             |
| Origin:     | Designed and made in New Zealand                          |
|             | Made of Tomorrow is the home of                           |