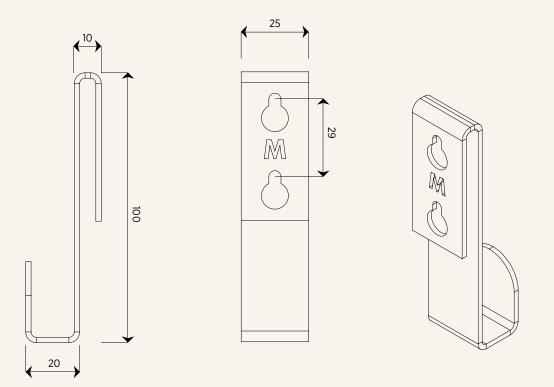

## **FOLD Loop Hook**

Units in mm

0

| Dimensions:     | 25mm x 30mm x 100mm                                        |
|-----------------|------------------------------------------------------------|
| Material:       | 2mm 304 stainless steel. Water resistant                   |
| Colour:         | Black White Brass Brushed Stainless                        |
| Weight:         | 0.1kg                                                      |
| Finish:         | Powder coated or brushed finish                            |
| Details:        | Keyhole fixing on back, 2x screws included                 |
| Fixing surface: | Drywall, tiles, concrete, wood                             |
| Origin:         | Designed and made in New Zealand Made of Tomorrow is the h |
|                 |                                                            |