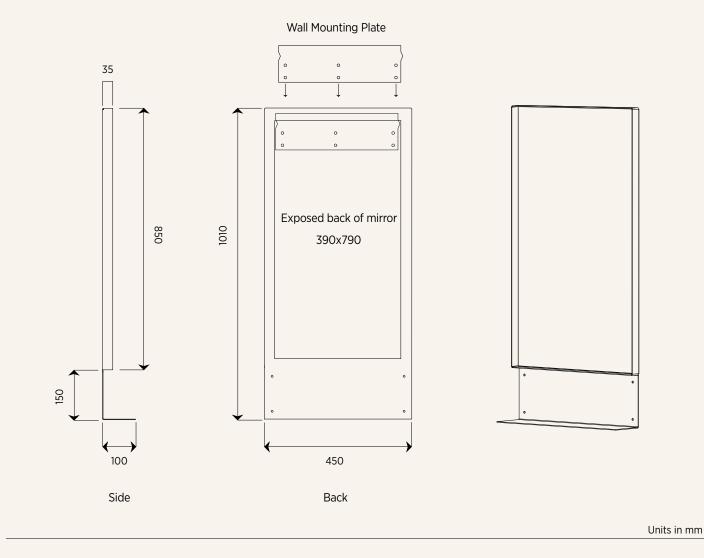

## **FOLD Ledge Mirror**

|                 | 1                                                           |      |
|-----------------|-------------------------------------------------------------|------|
| Dimensions:     | 1010x450x35 Mirror area: 850x450                            |      |
| Material:       | 3mm stainless steel. 4mm Mirror.                            |      |
| Application:    | Indoor/outdoor. Water resistant                             |      |
| Colour:         | Black White Custom                                          |      |
| Weight:         | 6kg                                                         |      |
| Finish:         | Powder coated                                               |      |
| Details:        | Mounting plate included. 10x powder coated screws included. |      |
| Fixing surface: | Drywall, tiles, concrete, wood                              | m    |
| Origin:         | Designed and made in New Zealand                            | ti o |
|                 |                                                             |      |