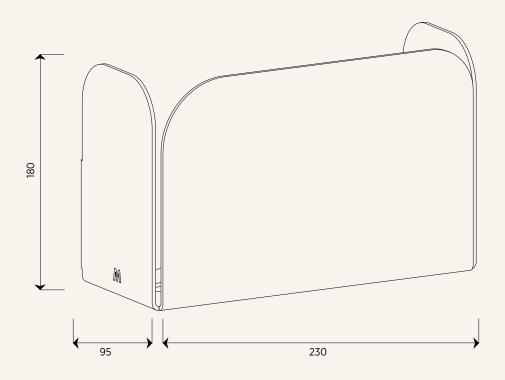

## **FOLD Hand Towel Dispenser**

Units in mm

| Dimensions:                            | 230mm x 94mm x 180mm                       |                                                                                                                                                                                                            |
|----------------------------------------|--------------------------------------------|------------------------------------------------------------------------------------------------------------------------------------------------------------------------------------------------------------|
| Material:                              | 2mm aluminium. Water resistant             |                                                                                                                                                                                                            |
| Colour:                                | White Black                                |                                                                                                                                                                                                            |
| Weight:                                | 0.5kg                                      |                                                                                                                                                                                                            |
| Finish:                                | Powder coated                              |                                                                                                                                                                                                            |
| Fits:                                  | Tork Xpress hand towel multifold H2        |                                                                                                                                                                                                            |
| Details:                               | Keyhole fixing on back, 2x screws included | mo                                                                                                                                                                                                         |
| Origin:                                | Designed and made in New Zealand           | E                                                                                                                                                                                                          |
| Variations in measurements can occur b | etween batches                             | Made of Tomorrow is the home of<br>functional homeware, designer accessories<br>and office goods made for everyday life.<br>Designed and made in New Zealand from<br>sustainable and recyclable materials. |