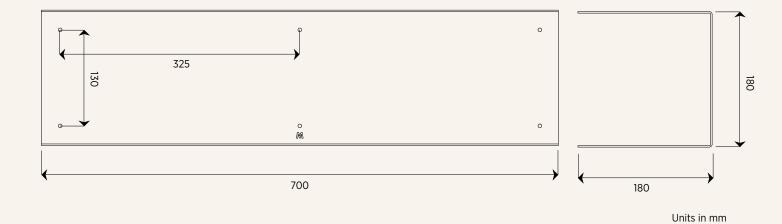

## **FOLD Double Shelf - 700**

| Dimensions:                                          | 700mm x 180mm x 180mm                                                                                                                              |
|------------------------------------------------------|----------------------------------------------------------------------------------------------------------------------------------------------------|
| Material:                                            | 2mm aluminium. Water resistant                                                                                                                     |
| Colour:                                              | Black White                                                                                                                                        |
| Weight:                                              | 2.2kg                                                                                                                                              |
| Holds:                                               | 12kg when fixed correcty into nogs or wall anchors                                                                                                 |
| Finish:                                              | Powder coated                                                                                                                                      |
| Details:                                             | Countersunk screw holes, 6x powder coated screws included                                                                                          |
| Fixing surface:                                      | Drywall, tiles, concrete, wood                                                                                                                     |
| Origin:                                              | Designed and made in New Zealand Made of Tomorrow is the home of functional homeware & stationery, designed simply and sustainably in New Zealand. |
| Veriations in measurements can occur between batches |                                                                                                                                                    |