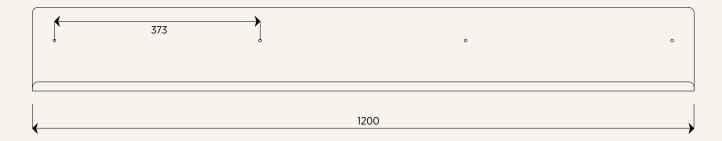

## **FOLD Display Ledge 1200**

Units in mm

**Dimensions:** 1200mm x 100mm x 150mm (20mm lip)

Material: 2mm aluminium. Water resistant

Colour:

Weight: 2kg

**Holds:** 8kg when fixed correcty into nogs or wall anchors

Finish: Powder coated

**Details:** Countersunk screw holes, 4x powder coated screws included

**Fixing surface:** Drywall, tiles, concrete, wood

Origin: Designed and made in New Zealand

mo

Made of Tomorrow is the home of functional homeware, designer accessories and office goods made for everyday life. Designed and made in New Zealand from sustainable and recyclable materials.