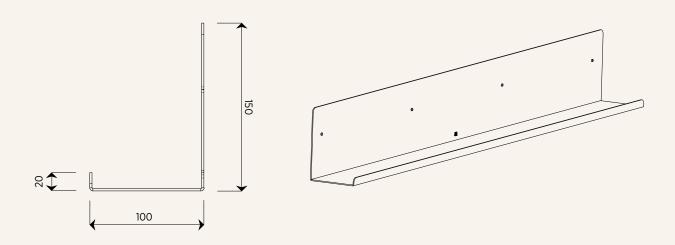

## **FOLD Display Ledge 1200**

Units in mm

**Dimensions:** 1200mm x 100mm x 150mm (20mm lip)

Material: 2mm aluminium. Water resistant

Colour:

Weight: 2kg

**Holds:** 8kg when fixed correcty into nogs or wall anchors

Finish: Powder coated

**Details:** Countersunk screw holes, 4x powder coated screws included

**Fixing surface:** Drywall, tiles, concrete, wood

Origin: Designed and made in New Zealand

mo

Made of Tomorrow is the home of functional homeware, designer accessories and office goods made for everyday life. Designed and made in New Zealand from sustainable and recyclable materials.