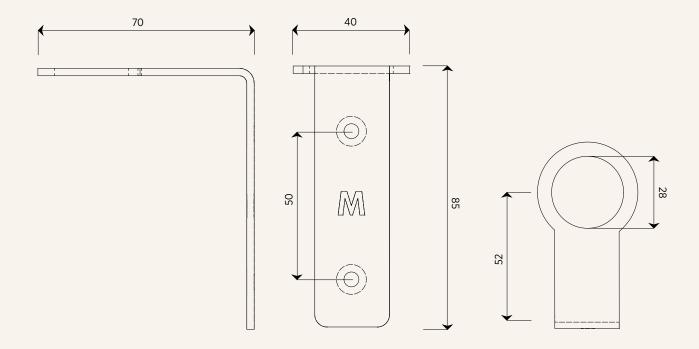

## **FOLD Bottle Holder**

SKU: MOTFBH-B/W/BR/ST

Units in mm

**Dimensions:** 40mm x 70mm x 85mm

Material: 2.5mm 304 stainless steel. Water resistant

Colour:

Black White Brass Brushed Stainless

Weight: 0.7kg

**Finish:** Powder coated or brushed finish

**Details:** Countersunk screw holes, 2x powder coated screws included

**Fixing surface:** Drywall, tiles, concrete, wood

Origin: Designed and made in New Zealand