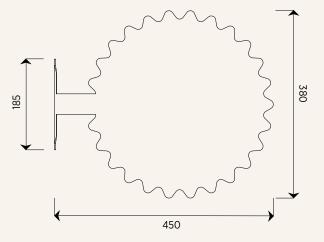

## FOLD Badge Sign

Units in mm

| Dimensions:     | 450x380x60 Sign area: 380x380               |
|-----------------|---------------------------------------------|
| Material:       | 3mm aluminium (non-magnetic)                |
| Application:    | Indoor/outdoor. Water resistant             |
| Colour:         | Black White Custom                          |
| Weight:         | 1kg                                         |
| Finish:         | Powder coated                               |
| Details:        | Countersunk screw holes, 4x screws included |
| Fixing surface: | Drywall, tiles, concrete, wood              |
| Origin:         | Designed and made in New Zealand            |
|                 |                                             |