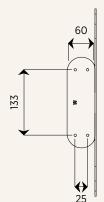

## FOLD Badge Sign

Units in mm

| Dimensions:     | 450x380x60 Sign area: 380x380               |
|-----------------|---------------------------------------------|
| Material:       | 3mm aluminium (non-magnetic)                |
| Application:    | Indoor/outdoor. Water resistant             |
| Colour:         | Black White Custom                          |
| Weight:         | 1kg                                         |
| Finish:         | Powder coated                               |
| Details:        | Countersunk screw holes, 4x screws included |
| Fixing surface: | Drywall, tiles, concrete, wood              |
| Origin:         | Designed and made in New Zealand            |
|                 |                                             |