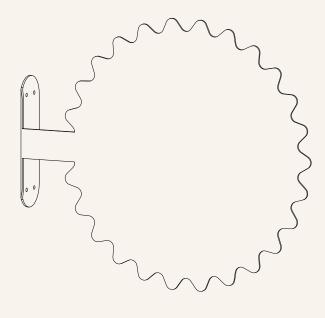

## FOLD Badge Sign

Units in mm

| Dimensions:     | 450x380x60 Sign area: 380x380               |
|-----------------|---------------------------------------------|
| Material:       | 3mm aluminium (non-magnetic)                |
| Application:    | Indoor/outdoor. Water resistant             |
| Colour:         | Black White Custom                          |
| Weight:         | 1kg                                         |
| Finish:         | Powder coated                               |
| Details:        | Countersunk screw holes, 4x screws included |
| Fixing surface: | Drywall, tiles, concrete, wood              |
| Origin:         | Designed and made in New Zealand            |
|                 |                                             |