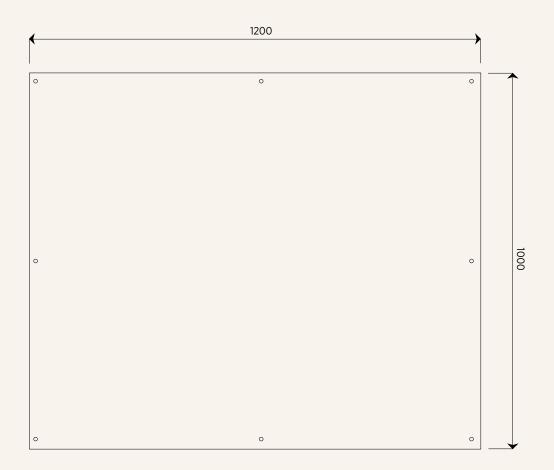

## **Clearboard - Large**

Units in mm

| Dimensions: | 1200 × 1000                                                       |
|-------------|-------------------------------------------------------------------|
| Material:   | 8mm clear perspex                                                 |
| Weight:     | 8kg                                                               |
| Details:    | 8x stainless standoff bolts supplied with screws and wall anchors |
| Finish:     | Polished edges                                                    |
| Origin:     | Designed and made in New Zealand                                  |