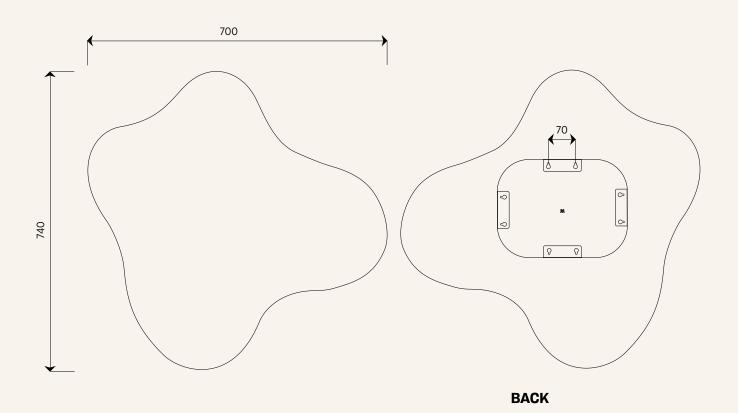

## **Blob Mirror**

Units in mm

| Dimensions:     | 740mm x 700mm x 4mm                        |
|-----------------|--------------------------------------------|
| Material:       | 4mm mirror with polished eges              |
| Mounting plate: | 2mm aluminium with four directions to hang |
| Weight:         | 6kg                                        |
| Fixing surface: | Drywall, tiles, concrete, wood             |
| Origin:         | Designed and made in New Zealand           |
|                 |                                            |