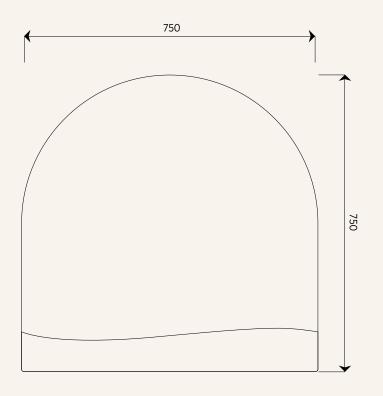

## **Arch Short Mirror**

Units in mm

| Dimensions:     | 750mm x 750mm                                         |
|-----------------|-------------------------------------------------------|
| Material:       | 5mm mirror with polished eges                         |
| Base plate:     | 1.2mm steel powder coated                             |
| Mounting plate: | 2mm aluminium with four directions to hang (OPTIONAL) |
| Weight:         | 7kg                                                   |
| Origin:         | Designed and made in New Zealand                      |
|                 |                                                       |