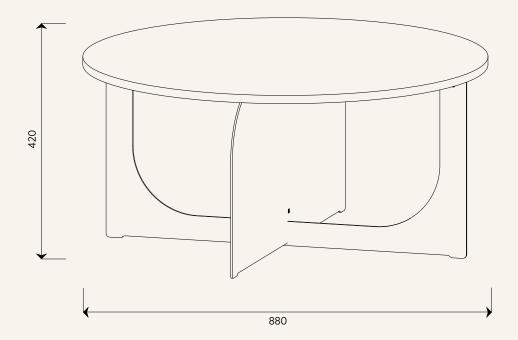

## **Arch Coffee Table**

Units in mm

**Dimensions:** 880mm x 880mm x 420mm

Base: 4mm Dulux powder coated Aluminium construction (rust and water resistant)

**Top:** 18mm Laminex Alucci top - fingerprint resistant