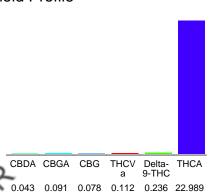

#### Cannabinoid Profile

## Cannabinoid Profile by HPLC

Delta-9-THC

0.00%

**CBD** 

23.55%

**Total Cannabinoids** 

| 1                    |       | 1      |
|----------------------|-------|--------|
| Cannabinoid          | % wt  | mg/g   |
| CBDA                 | 0.043 | 0.43   |
| CBGA                 | 0.091 | 0.91   |
| CBG                  | 0.078 | 0.78   |
| THCVa                | 0.112 | 1.12   |
| Delta-9-THC          | 0.236 | 2.36   |
| THCA                 | 22.99 | 229.89 |
| Total Cannabinoids   | 23.55 | 235.5  |
| Calculated Total THC | 20.40 | 203.97 |
| Calculated CBD Yield | 0.04  | 0.38   |
|                      |       |        |