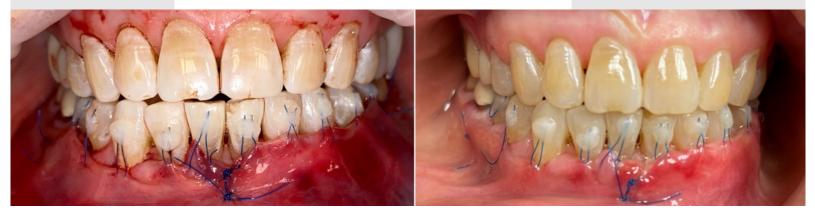

# Vestibular Incision Subperiosteal Tunnel Access (VISTA) 1-week after surgery using StellaLife Recovery Kit

## **Description**

Female age 71 c/o sensitivity due to generalized gingival recession on lower arch. Vista tunneling technique was used after harvesting autograft from palate.

#### Method

StellaLife gel was applied immediately after surgery and patient was given the StellaLife Recovery kit to use 3x a day.

### Conclusion

At the 1-week follow-up appointment, a clinical evaluation revealed accelerated healing.

" We use Stella Life products for all our surgical procedures for better patient healing experience."

#### Immediately after surgery

1-week post-op after VEGA Oral Kit

Courtesy of of Angelie Zamora DDS, MAGD. <u>smilesfamilydental.com/</u> • (817) 277-1971