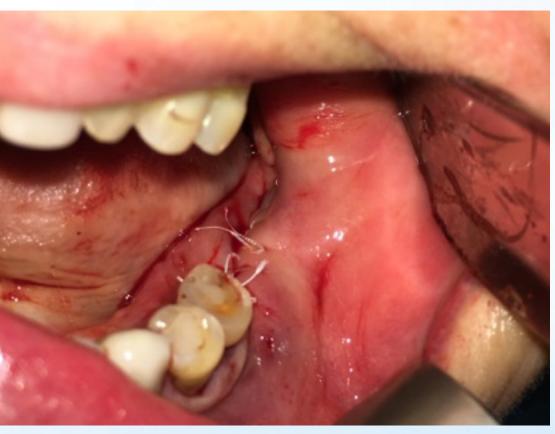

#### 1 Week Post-op: Patient showing minimal swelling. Accelerated Healing Observed Equivalent to 2-3 weeks

## Summary: Bilateral Mandibular reconstruction with BMP and Ti mesh/ membrane

- Patient was using VEGA Recovery Kit (10 days regimen)
- Patient experienced significantly less post-op swelling
  - One week post-op, patient's swelling was 85-90% resolved
  - Accelerated reduction in swelling observed
  - Peak swelling was 30-50% less then usually anticipated
- Less pain medication
  - Only 4 Norco pain pills taken for post-op pain management