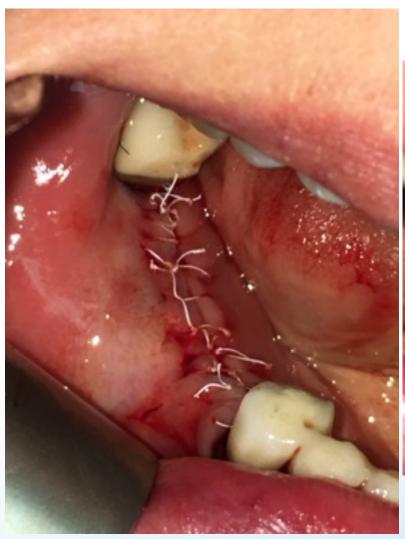

# Dedicated to Oral Health Through INTELLIGENT HEALING™ Better Oral Health. Naturally.

Series Case Report: November 2016
Use of VEGA Recovery Kit after BMP bone graft reconstruction

Walter Tatch, DDS, FACOMS

CONTACT: 800.828.7265 or info@stellalifehealing.com

## Patient with advanced alveolar atrophy underwent bilateral reconstruction with BMP/titanium mesh



# Immediate Post-Op: patient anticipated to have advanced swelling for 2+ weeks





#### 1 Week Post-op: Patient showing minimal swelling. Accelerated Healing Observed Equivalent to 2-3 weeks





## Summary: Bilateral Mandibular reconstruction with BMP and Ti mesh/ membrane

- Patient was using VEGA Recovery Kit (10 days regimen)
- Patient experienced significantly less post-op swelling
  - One week post-op, patient's swelling was 85-90% resolved
  - Accelerated reduction in swelling observed
  - Peak swelling was 30-50% less then usually anticipated
- Less pain medication
  - Only 4 Norco pain pills taken for post-op pain management