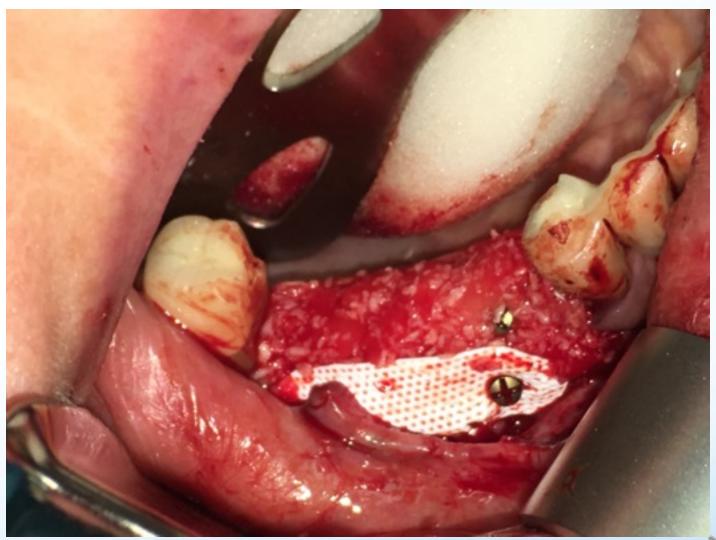

## Patient with advanced alveolar atrophy underwent bilateral reconstruction with BMP/titanium mesh