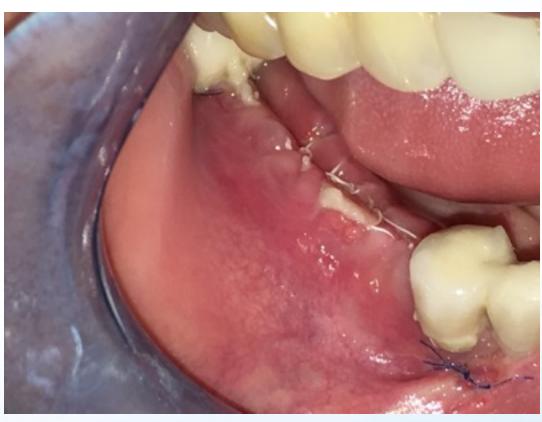

#### 1 Week Post-op: Patient showing minimal swelling. Accelerated Healing Observed Equivalent to 2-3 weeks

## Summary: Bilateral Mandibular reconstruction with BMP and Ti mesh/ membrane

- Patient was using VEGA Recovery Kit (10 days regimen)
- Patient experienced significantly less post-op swelling
  - One week post-op, patient's swelling was 85-90% resolved
  - Accelerated reduction in swelling observed
  - Peak swelling was 30-50% less then usually anticipated
- Less pain medication
  - Only 4 Norco pain pills taken for post-op pain management