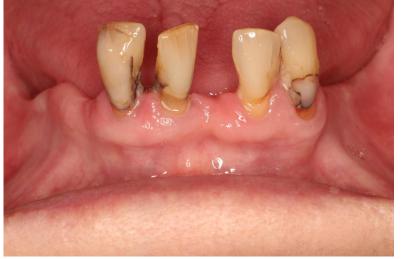

## **Description**

Patient had four remaining teeth extracted: significant osseous recontouring, a full crestal incision with significant bone reduction and guided place 4 implants

#### Before

Courtesy of Dr. Steve Rasner , D.M.D. M.A.G.D., pearlsmiles.com (856) 692-1370

Claims based on traditional homeopathic practice, not accepted medical evidence. Not FDA evaluated. Individual results may vary. This material is for general information only and is not intended to be a substitute for professional medical advice, diagnosis or treatment. Read the labels before using. VEGA® and Intelligent Healing® are trademarks of StellaLife®, Inc. All rights reserved.