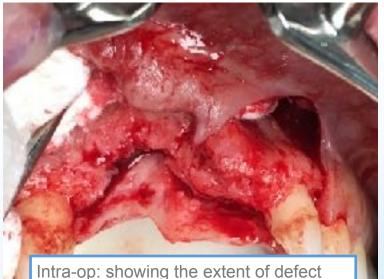

#### Case 5: Vertical and Horizontal Alveolar Ridge Reconstruction

Intra-op: Showing defect

Intra-op: Dissection and reconstruction with BMP/Miner-Oss

Prior to flap closure