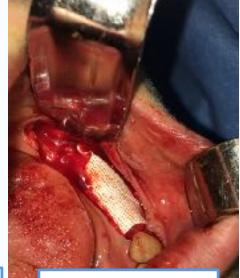

#### Case 5: Vertical and Horizontal Alveolar Ridge Reconstruction

Intra-op: Showing defect

Intra-op: Dissection and reconstruction with BMP/Miner-Oss

Prior to flap closure