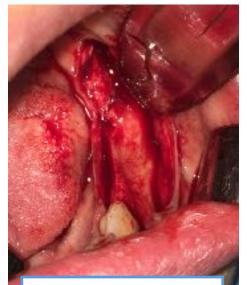

#### Case 5: Vertical and Horizontal Alveolar Ridge Reconstruction

Intra-op: Showing defect

Intra-op: Dissection and reconstruction with BMP/Miner-Oss

Prior to flap closure