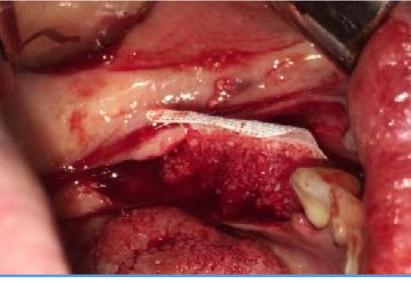

#### Case 5: Vertical and Horizontal Alveolar Ridge Reconstruction

Intra-op: Showing defect

Intra-op: Dissection and reconstruction with BMP/Miner-Oss

Prior to flap closure