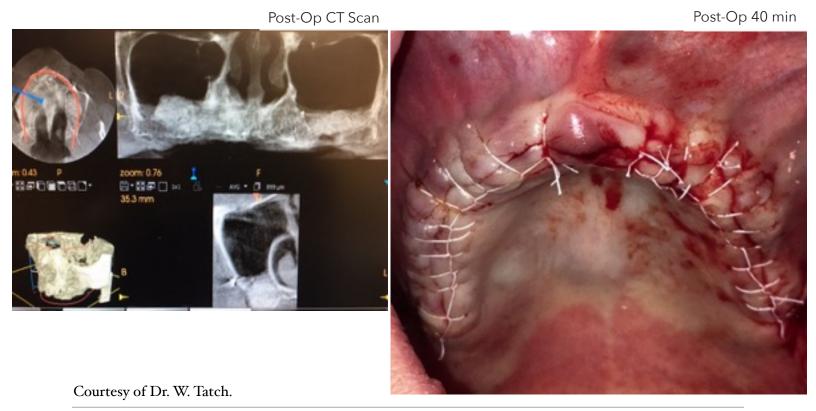

## Description

Patient underwent Bilateral Sinus Lift and Ridge Augmentation procedure (Post-Op CT Scan).

## Method

The Right side was completed first. VEGA Oral Gel was applied to the Right side, while the surgery proceeded on the Left side. After the Left side was completed (40 minutes later) a photo was taken.

## Conclusion

The Right side after 40 minutes of VEGA Oral Gel application shows significantly less edema, tissue exhibits advanced healing, minimal bleeding.

StellaLife<sup>®</sup> Confidential Proprietary