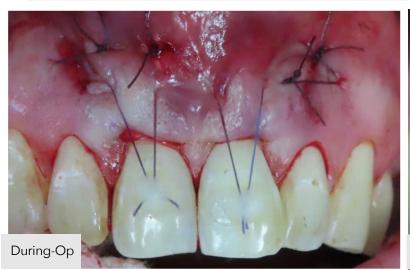

## **Description**

A male patient underwent soft tissue root coverage and tissue augmentation using Alloderm and tunneling.

## **Method**

Patient was seen for 2 weeks post-op. He reported complete recovery from surgery. His pain control was managed by StellaLife Recovery Gel and NSAIDs only. A clinical evaluation revealed complete healing.