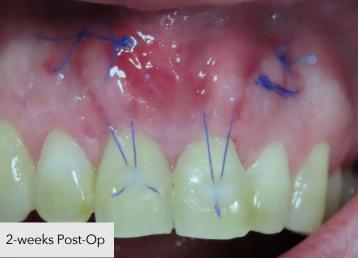

## **Method**

Patient was seen for 2 weeks post-op. He reported complete recovery from surgery. His pain control was managed by StellaLife Recovery Gel and NSAIDs only. A clinical evaluation revealed complete healing.

## Conclusion

StellaLife Gel provided satisfactory pain control and significantly accelerated post-surgical healing. Soft tissue healed in 2-weeks instead of over 4 weeks.

Courtesy of Dr. R. Juluri