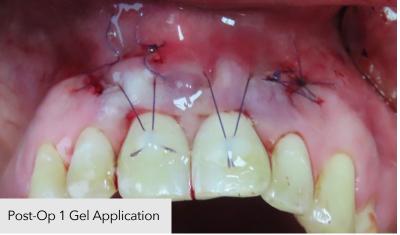

## **Method**

Patient was seen for 2 weeks post-op. He reported complete recovery from surgery. His pain control was managed by StellaLife Recovery Gel and NSAIDs only. A clinical evaluation revealed complete healing.