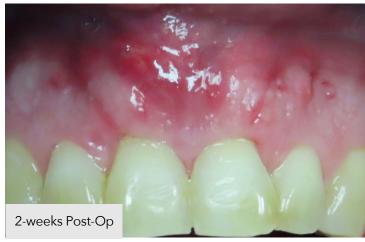

## **Method**

Patient was seen for 2 weeks post-op. He reported complete recovery from surgery. His pain control was managed by StellaLife Recovery Gel and NSAIDs only. A clinical evaluation revealed complete healing.

## Conclusion

StellaLife Gel provided satisfactory pain control and significantly accelerated post-surgical healing. Soft tissue healed in 2-weeks instead of over 4 weeks.

Courtesy of Dr. R. Juluri